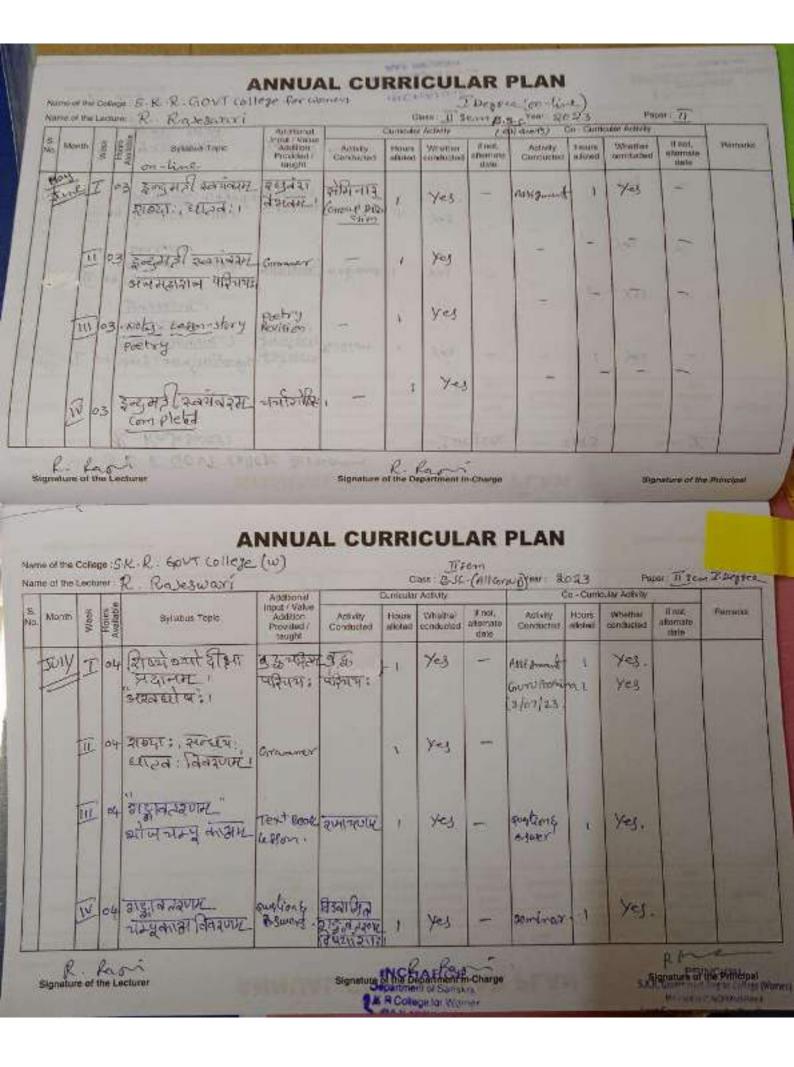

### ACTION PLAN OF 2022-23

| • | S.No | Month/Week                             | Proposed<br>Activity                                                                   | Remarks    |
|---|------|----------------------------------------|----------------------------------------------------------------------------------------|------------|
|   |      | September 2022<br>3 <sup>th</sup> Week | Internship aborment                                                                    | completed  |
|   |      | 4° seres.                              | <ul> <li>Preparation of<br/>Correcular Plan</li> </ul>                                 | Complete   |
|   | 2    | Cktober 2022                           | + Remedial                                                                             | Com Pleted |
|   |      | 2" Wick                                | <ul> <li>Preparation of Co-<br/>curricular &amp; Curricularu<br/>Activities</li> </ul> | completed  |
|   |      | 3 <sup>er</sup> Weeck                  | Preparation of     E.Content                                                           | constitut  |
|   |      | 4" Week                                | Orientation Programme     Slokapatanam                                                 | completed  |
|   | 3    | November 2022                          | Bridge Course                                                                          | completed  |
|   |      | 2" Week                                | <ul> <li>Kalidasa Jayanthi</li> </ul>                                                  | completed  |
|   |      | 3 * West                               | <ul> <li>Syllamas Introduction to<br/>10 year Students</li> </ul>                      | completed  |
|   |      | 4° Week                                | Class room Seminar                                                                     | completed  |
|   | 4    | December-2022                          | • Geetha Jayamhi                                                                       | completed  |
|   |      | 2 <sup>nd</sup> Week                   | - Guest Lecture                                                                        | completed  |