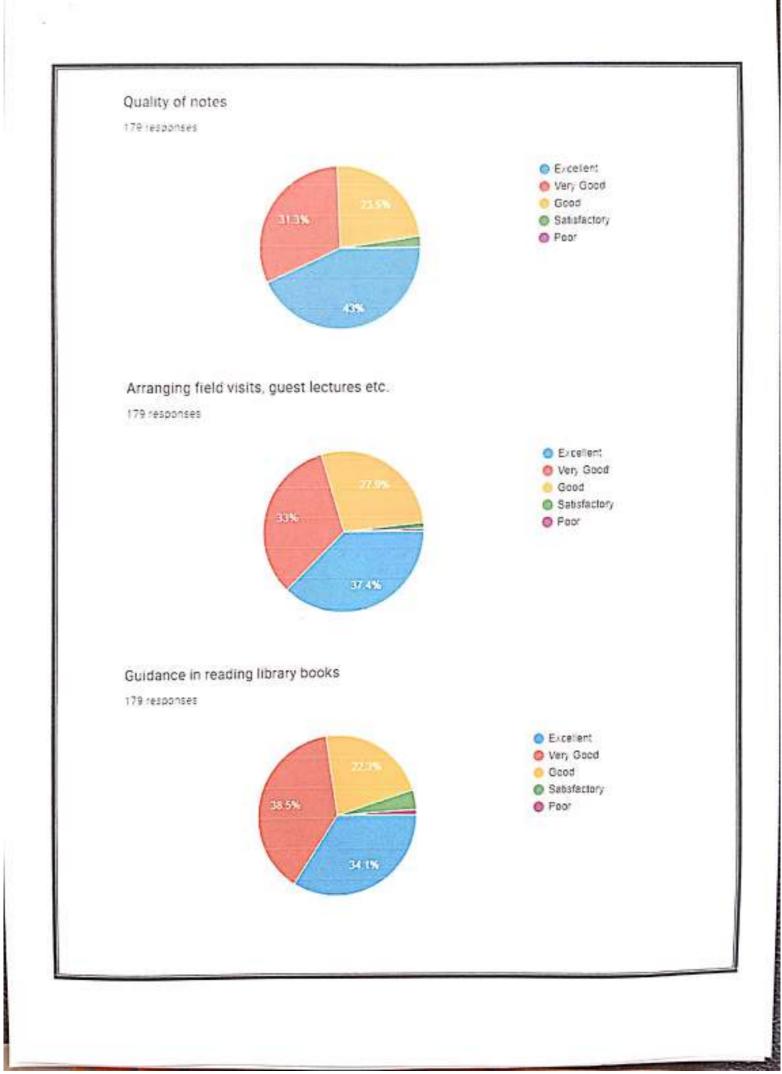

detail. For all the positive feedback about the teaching learning process, the efforts of the teachers were appreciated. The meeting resolved to take the following measures to improve the overall functioning of the college.

Student Centered Learning (SCL) practices in curriculum delivery and transaction were given much emphasis.

Based on the parents & alumnac feedback, PG coaching is continued in a more structured manner and offered support to the students seeking higher education.

The mentors were specifically directed to provide emotional support to students and be accessible to them even out of the classroom, following the spirit of the Mentor Mentee System (MMS) in place.

RINCIPAL .R. Government Begree College (Watard) RAJAMAHENDRAVARAM. East Godavari Dist., Andhra Pradesh



























## Sufficient facilities for ICT Teaching

16 responses





## Fair & Transparent internal assessment

16 responses





10000