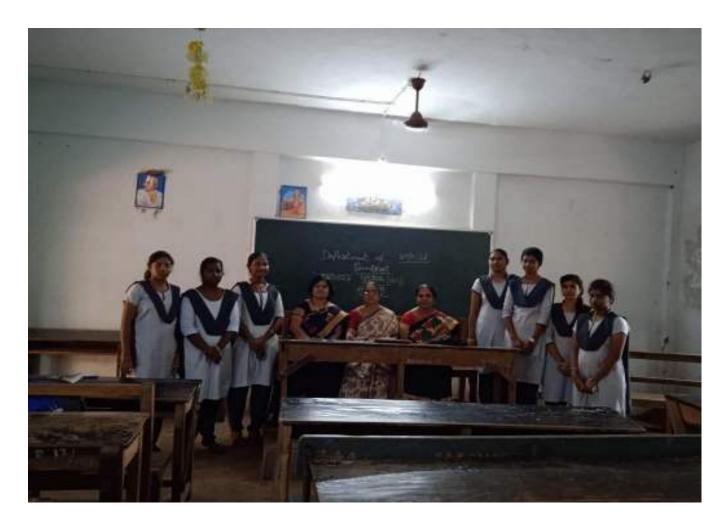

| Title/Topic                                            | Mahabharata – Vyasa Jayanthi                      |  |
|                                                        |                                                   |  |
| Brief report of the Activity                           | Mahabharatam – 18 Parwas                          |  |
| Outcome                                                | General Knowledge on Mahabharatam                 |  |
|                                                        | 1 <sup>st</sup> year All groups (BA, B.Com, B.Sc) |  |
| Students participated                                  | 2 <sup>nd</sup> year All groups (BA, B.Com, B.Sc) |  |
| Faculty involved                                       | Smt. R Rajeswari                                  |  |



| SKR GOVT. DEGREE COLLEGE FOR WOMEN, RAJAHMAHENDRAVARAM<br>DEPARTMENT OF SANSKRIT |                                                                                            |  |
|----------------------------------------------------------------------------------|--------------------------------------------------------------------------------------------|--|
| Activity Register 2022-2023                                                      |                                                                                            |  |
| Activity conducted through DRC/Department Department - Sanskrit                  |                                                                                            |  |
| Date