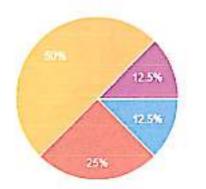

he efforts of the teachers were appreciated. The meeting resolved to take the following measures to improve the overall functioning of the college.

Student Centered Learning (SCL) practices in curriculum delivery and transaction were given much emphasis.

Based on the parents & alumnac feedback, PG coaching is continued in a more structured manner and offered support to the students seeking higher education.

The mentors were specifically directed to provide emotional support to students and be accessible to them even out of the classroom, following the spirit of the Mentor Mentee System (MMS) in place.

RINCIPAL .R. Government Begree College (Watard) RAJAMAHENDRAVARAM. East Godavari Dist., Andhra Pradesh



























## Sufficient facilities for ICT Teaching

16 responses





## Fair & Transparent internal assessment

16 responses





10000