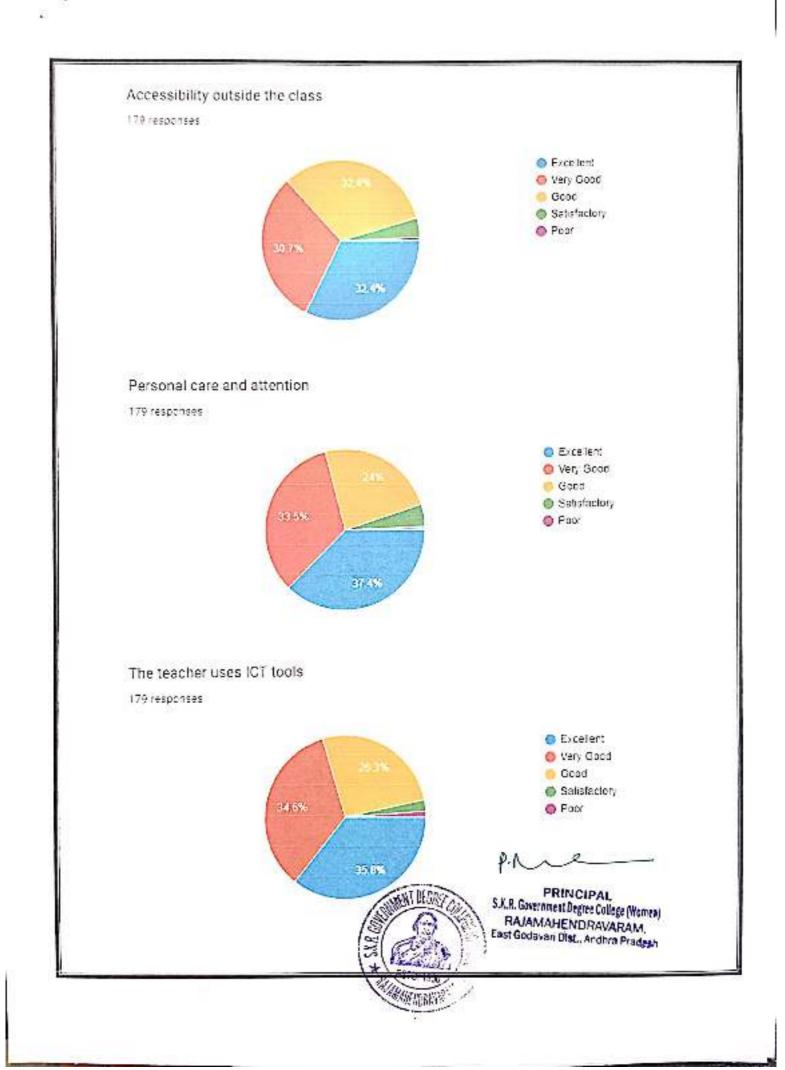

l. For all the positive feedback about the teaching learning process, the efforts of the teachers were appreciated. The meeting resolved to take the following measures to improve the overall functioning of the college.

Student Centered Learning (SCL) practices in curriculum delivery and transaction were given much emphasis.

Based on the parents & alumnac feedback, PG coaching is continued in a more structured manner and offered support to the students seeking higher education.

The mentors were specifically directed to provide emotional support to students and be accessible to them even out of the classroom, following the spirit of the Mentor Mentee System (MMS) in place.

RINCIPAL .R. Government Begree College (Watard) RAJAMAHENDRAVARAM. East Godavari Dist., Andhra Pradesh



























## Sufficient facilities for ICT Teaching

16 responses





## Fair & Transparent internal assessment

16 responses





10000