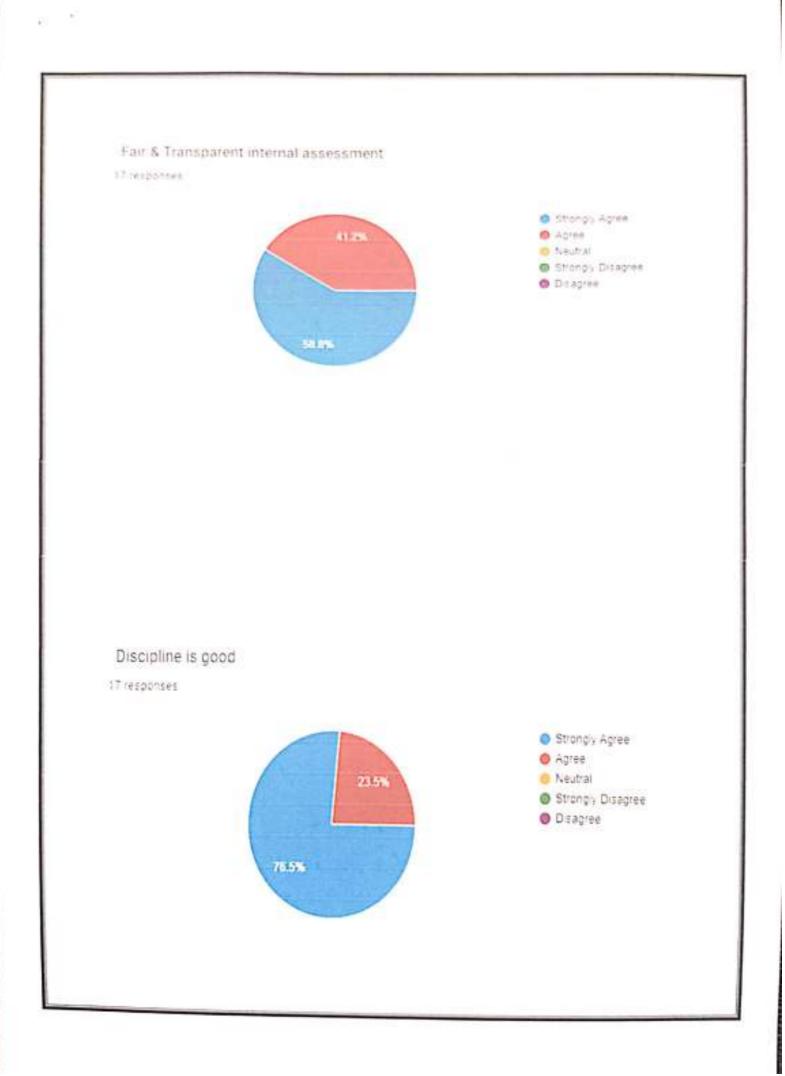

or all the positive feedback about the teaching learning process, the efforts of the teachers were appreciated. The meeting resolved to take the following measures to improve the overall functioning of the college.

Student Centered Learning (SCL) practices in curriculum delivery and transaction were given much emphasis.

Based on the parents & alumnac feedback, PG coaching is continued in a more structured manner and offered support to the students seeking higher education.

The mentors were specifically directed to provide emotional support to students and be accessible to them even out of the classroom, following the spirit of the Mentor Mentee System (MMS) in place.

RINCIPAL .R. Government Begree College (Watard) RAJAMAHENDRAVARAM. East Godavari Dist., Andhra Pradesh



























## Sufficient facilities for ICT Teaching

16 responses





## Fair & Transparent internal assessment

16 responses





10000