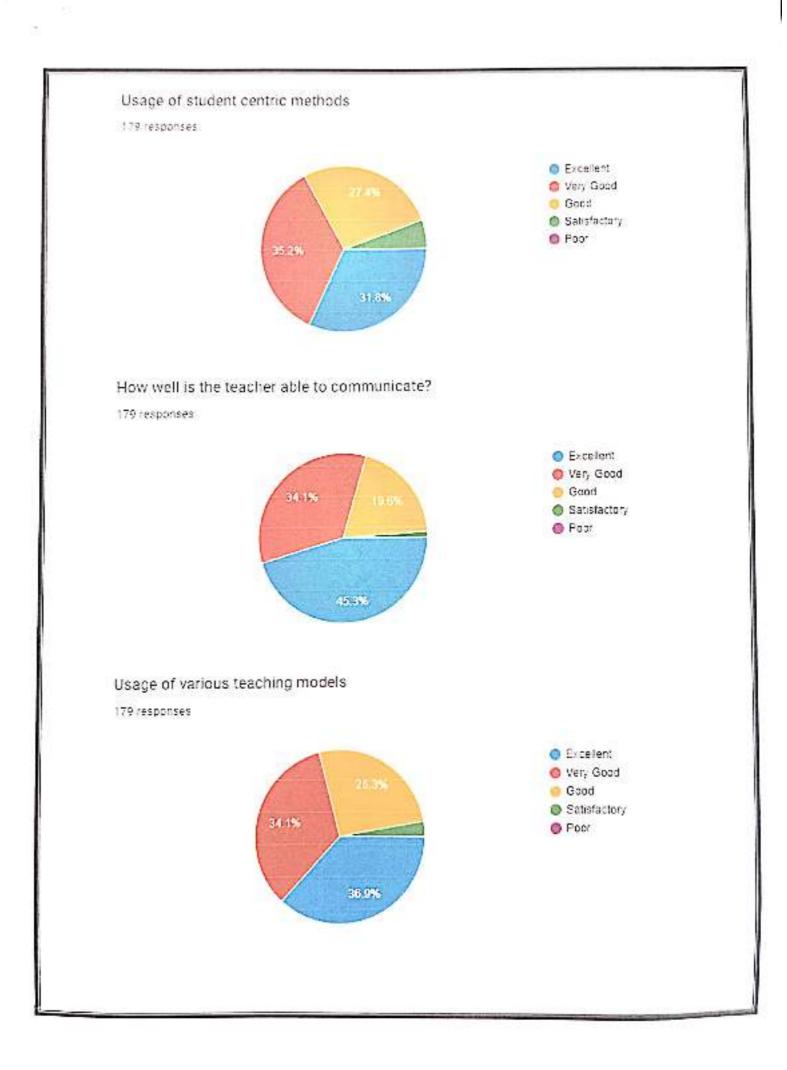

in detail. For all the positive feedback about the teaching learning process, the efforts of the teachers were appreciated. The meeting resolved to take the following measures to improve the overall functioning of the college.

Student Centered Learning (SCL) practices in curriculum delivery and transaction were given much emphasis.

Based on the parents & alumnac feedback, PG coaching is continued in a more structured manner and offered support to the students seeking higher education.

The mentors were specifically directed to provide emotional support to students and be accessible to them even out of the classroom, following the spirit of the Mentor Mentee System (MMS) in place.

RINCIPAL .R. Government Begree College (Watard) RAJAMAHENDRAVARAM. East Godavari Dist., Andhra Pradesh



























## Sufficient facilities for ICT Teaching

16 responses





## Fair & Transparent internal assessment

16 responses





10000