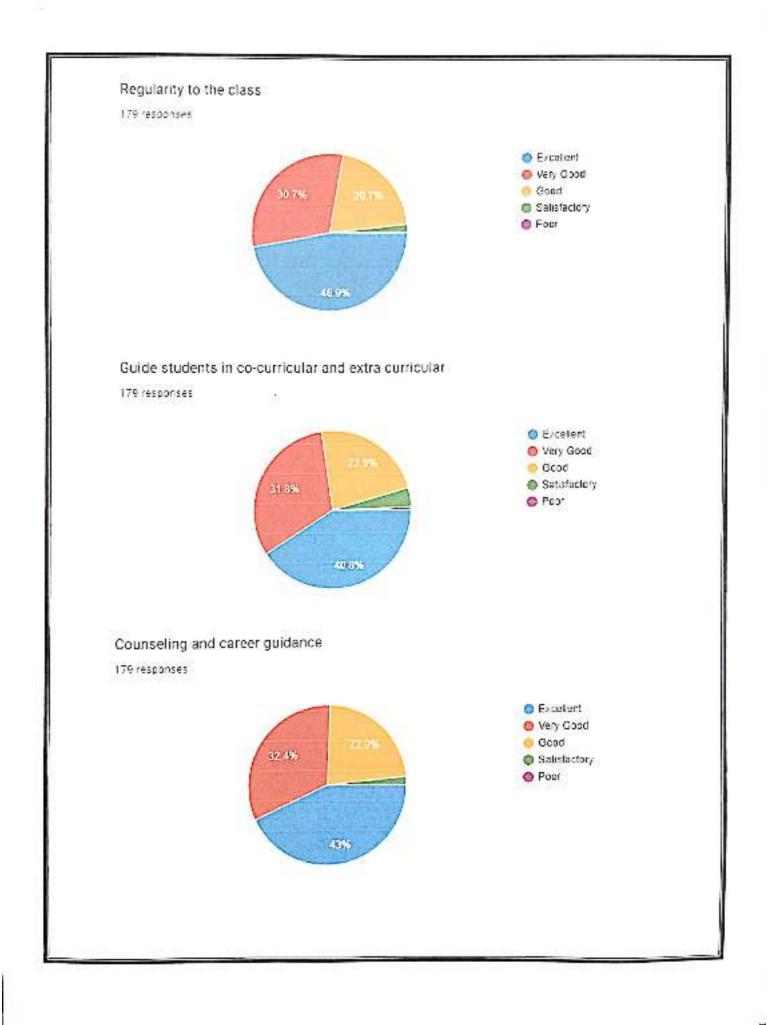

ail. For all the positive feedback about the teaching learning process, the efforts of the teachers were appreciated. The meeting resolved to take the following measures to improve the overall functioning of the college.

Student Centered Learning (SCL) practices in curriculum delivery and transaction were given much emphasis.

Based on the parents & alumnac feedback, PG coaching is continued in a more structured manner and offered support to the students seeking higher education.

The mentors were specifically directed to provide emotional support to students and be accessible to them even out of the classroom, following the spirit of the Mentor Mentee System (MMS) in place.

RINCIPAL .R. Government Begree College (Watard) RAJAMAHENDRAVARAM. East Godavari Dist., Andhra Pradesh



























## Sufficient facilities for ICT Teaching

16 responses





## Fair & Transparent internal assessment

16 responses





10000