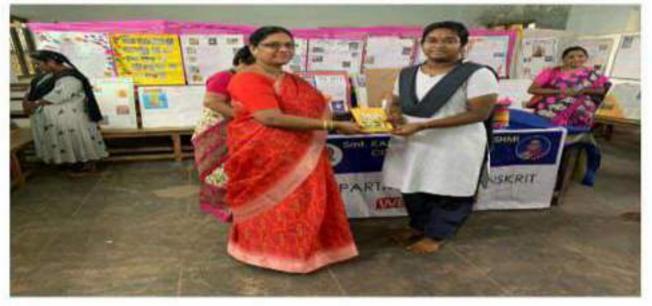

# DEPARTMENT OF SANSKRIT

ARTMENT

Sanskit( Devanagari) is an ancient language of India and one of the 23 official languages of India.Mathur in Karnataka,Sanskrit is the language of communication in the village.Sanskrit supports 876 languages of the world.Sanskrit was originally written in the Saraswati Script.Over time it was transformed into the Brahmi Script.Later it was transformed into Devanagari Script.

From 1968,Department of Sanskrit encouraged the students to participate in various competitions in Sanskrit Language.

|         |                                                          |                                                                                                                                                                                        | Academic & Administrative Audit of Degr                                                                                                                                                                               | no Collogos (2022 | ( ) )        |                                                                        |                          |            |                                                                                                                                                         |
|---------|----------------------------------------------------------|----------------------------------------------------------------------------------------------------------------------------------------------------------------------------------------|-----------------------------------------------------------------------------------------------------------------------------------------------------------------------------------------------------------------------|-------------------|--------------|------------------------------------------------------------------------|--------------------------|------------|---------------------------------------------------------------------------------------------------------------------------------------------------------|
|         |                                                          |                                                                                                                                                                                        | Format - III A ( To be Filled by Faculty and handed                                                                                                                                                                   | 0.                |              |                                                                        |                          |            |                                                                                                                                                         |
|         | Zone: 02                                                 |                                                                                                                                                                                        | strict: East Godavari District                                                                                                                                                                                        |                   | ,            |                                                                        |                          |            |                                                                                                                                                         |
| Name of | the College and Address                                  | SKR Government Degree College for Women, Rajahmundry                                                                                                                                   |                                                                                                                                                                                                                       |                   |              |                                                                        |                          |            |                                                                                                                                                         |
| Jame of | the Lecturer                                             | Smt. R Rajeswari                                                                                                                                                                       |                                                                                                                                                                                                                       |                   |              |                                                                        |                          |            |                                                                                                                                                         |
| Name of | the Subject                                              | Sanskrit                                                                                                                                                                               |                                                                                                                                                                                                                       |                   |              |                                                                        |                          |            |                                                                                                                                                         |
| Date of | Joining in Degree College/Date                           | 02-07-2009                                                                                                                                                                             |                                                                                                                                                                                                                       |                   |              | Date of Retire                                                         | nent:                    |            |                                                                                                                                                         |
| S.No    | Key Indicator                                            | List of files/ documents to be kept ready as a proof of Key<br>Indicator                                                                                                               | Information in support of the key indicator                                                                                                                                                                           |                   | Grade Points | Key Indicator Wise<br>Weighted Grade<br>Points (KIWWGP)<br>= KIGP X Wi | per Acdemic<br>Advisor's | Guidelines |                                                                                                                                                         |
|         |                                                          | I-                                                                                                                                                                                     | CURRICULAR ASPECTS                                                                                                                                                                                                    |                   |              |                                                                        | i                        |            |                                                                                                                                                         |
| 1       | Implementation (for Autonomous<br>Colleges – Efforts for | Preperation and Implementaion of<br>1. Annual Academic Curriculum Plan 2.Course Objectives &<br>Outcomes<br>3. Teaching Diary                                                          | Course wise/Sem wise Records for the<br>Academic Year<br>Course wise/Sem wise Records for the                                                                                                                         | 2x5=10<br>2x5=10  | - 30         | В                                                                      | 10                       |            | 1)All five key indicators =3 Grade poin<br>2)Any four key indicators =2 Grade poi<br>3)Any two key indicators =1 Grade poin<br>4)No Indicator=0/D       |
|         | CurriculumDesing and<br>Development to be considered)    | 4. Lesson Plans                                                                                                                                                                        | Academic Year                                                                                                                                                                                                         |                   |              |                                                                        | 40                       |            | +)NO Indicator=0/D                                                                                                                                      |
|         |                                                          | 5. Active Participation in BOS                                                                                                                                                         | Invitaion Letter & Attendance                                                                                                                                                                                         | 10                |              |                                                                        |                          |            |                                                                                                                                                         |
|         |                                                          | 1. Additional inputs related to Curriculum of the courses taught                                                                                                                       | a)Course wise/Sem wise additional inputs Reports                                                                                                                                                                      | 10                |              |                                                                        |                          |            | 1)All three key indicators =3 Grade poi<br>2)Any two key indicators =2 Grade poi                                                                        |
| 2       | Curriculum Flexibility/Enrichment                        | <ul><li>2.Value added courses offered &amp; completed a)Certificate</li><li>b)Diploma</li><li>c)Any Online courses like MOOCs</li></ul>                                                | b)Report on Certificate/ Diploma<br>c)Any Online courses like MOOCs                                                                                                                                                   | 2x5=10            | 20           | С                                                                      | 10                       |            | 3)Any one key indicator =1 Grade poin<br>4)No Indicator=0/D                                                                                             |
| 3       | Feedback system                                          | Feedback on Curriculum by Students<br>a) Collected<br>b) Analyzed<br>c) Action taken                                                                                                   | Course wise/Sem wise a)Reports of Feedback<br>b)Analysis Reports<br>c)Action taken Report                                                                                                                             | 10                | 10           | A                                                                      | 30                       |            | 1)All three key indicators =3 Grade poi<br>2)Any two key indicators =2 Grade poi<br>3)Any one key indicator =1 Grade point<br>4)No Indicator=0/D        |
|         |                                                          |                                                                                                                                                                                        | NG, LEARNING & EVALUATION                                                                                                                                                                                             | -                 |              |                                                                        |                          |            |                                                                                                                                                         |
| 4       | Catering to Student Diversity                            | <ol> <li>Report on grouping of students into Slow, Moderate and<br/>Advanced learners</li> <li>Course wise activities designed for Slow, Moderate and<br/>Advanced learners</li> </ol> | <ol> <li>Course wise/Sem wise Reports with lists of<br/>students (Slow, Moderate and Advanced<br/>learners)</li> <li>Course wise/Sem wise Activities designed<br/>for Slow, Moderate and Advanced learners</li> </ol> | 10                | 20           | А                                                                      | 30                       |            | <ol> <li>All three key indicators =3 Grade poin</li> <li>Any two key indicators =2 Grade point</li> <li>Any one key indicator =1 Grade point</li> </ol> |
|         | Catering to Student Diversity                            | <ol> <li>Report on Course wise Bridge Courses conducted</li> <li>Report on Course wise Remedial coaching conducted</li> </ol>                                                          | <ol> <li>Course wise/Sem wise Reports on Bridge<br/>Courses conducted</li> <li>Course wise/Sem wise Report on Remedial<br/>coaching conducted</li> </ol>                                                              | 2x5=10            |              | А                                                                      | 30                       |            | 4)No Indicator=0/D                                                                                                                                      |