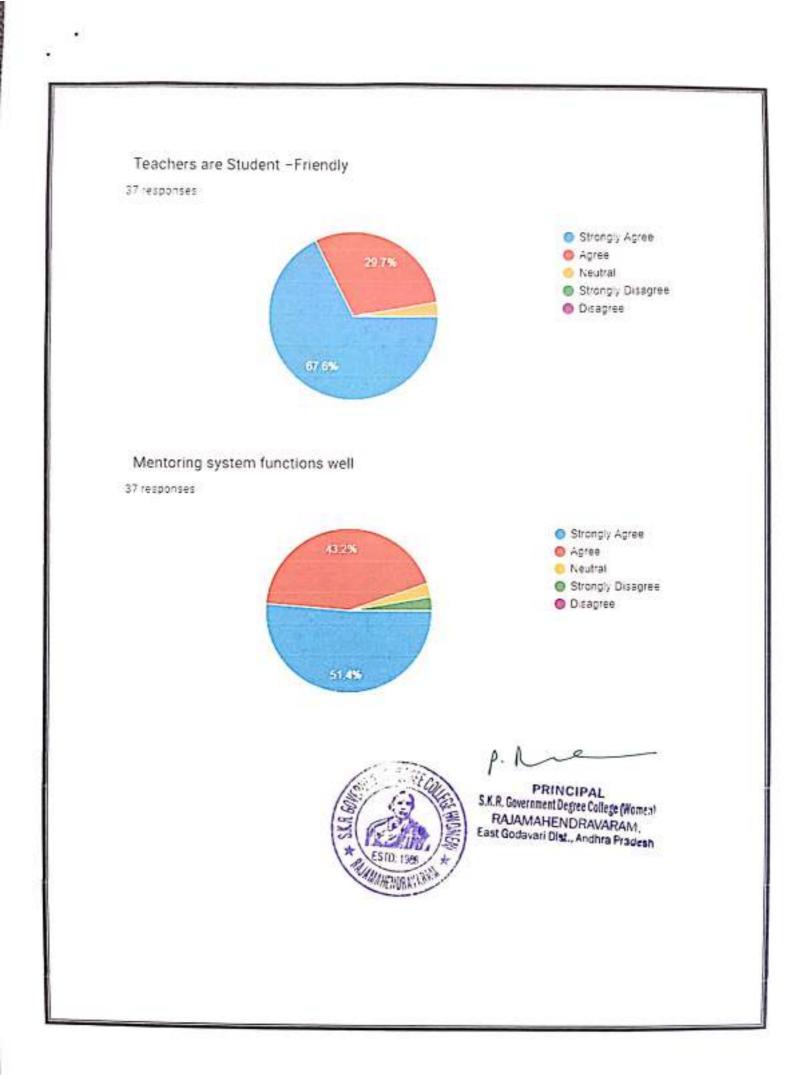

measures to improve the overall functioning of the college.

Student Centered Learning (SCL) practices in curriculum delivery and transaction were given much emphasis.

Based on the parents & alumnac feedback, PG coaching is continued in a more structured manner and offered support to the students seeking higher education.

The mentors were specifically directed to provide emotional support to students and be accessible to them even out of the classroom, following the spirit of the Mentor Mentee System (MMS) in place.

RINCIPAL .R. Government Begree College (Watard) RAJAMAHENDRAVARAM. East Godavari Dist., Andhra Pradesh



























## Sufficient facilities for ICT Teaching

16 responses





## Fair & Transparent internal assessment

16 responses





10000