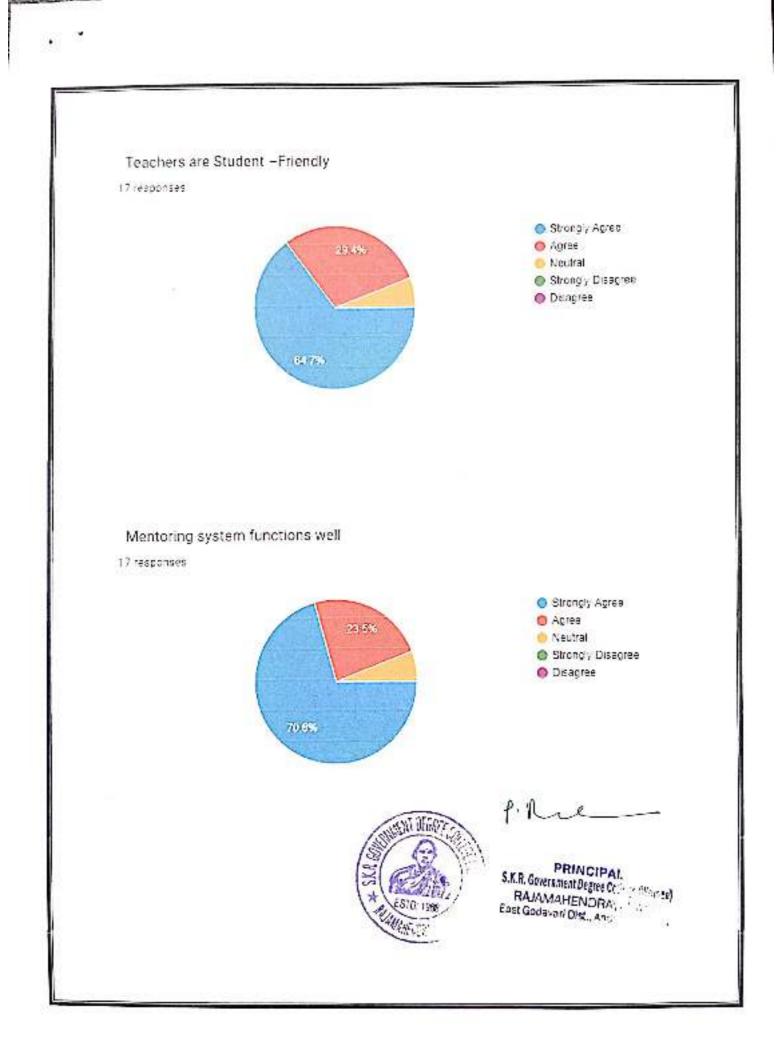

the positive feedback about the teaching learning process, the efforts of the teachers were appreciated. The meeting resolved to take the following measures to improve the overall functioning of the college.

Student Centered Learning (SCL) practices in curriculum delivery and transaction were given much emphasis.

Based on the parents & alumnac feedback, PG coaching is continued in a more structured manner and offered support to the students seeking higher education.

The mentors were specifically directed to provide emotional support to students and be accessible to them even out of the classroom, following the spirit of the Mentor Mentee System (MMS) in place.

RINCIPAL .R. Government Begree College (Watard) RAJAMAHENDRAVARAM. East Godavari Dist., Andhra Pradesh



























## Sufficient facilities for ICT Teaching

16 responses





## Fair & Transparent internal assessment

16 responses





10000