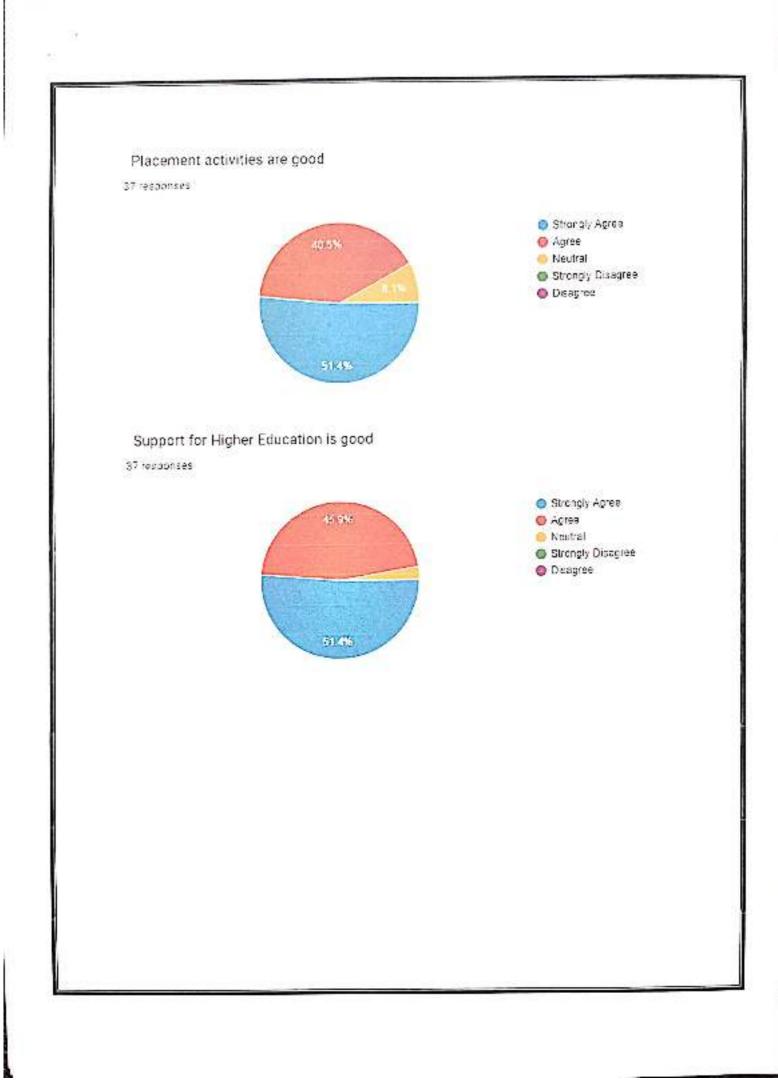

ing measures to improve the overall functioning of the college.

Student Centered Learning (SCL) practices in curriculum delivery and transaction were given much emphasis.

Based on the parents & alumnac feedback, PG coaching is continued in a more structured manner and offered support to the students seeking higher education.

The mentors were specifically directed to provide emotional support to students and be accessible to them even out of the classroom, following the spirit of the Mentor Mentee System (MMS) in place.

RINCIPAL .R. Government Begree College (Watard) RAJAMAHENDRAVARAM. East Godavari Dist., Andhra Pradesh



























## Sufficient facilities for ICT Teaching

16 responses





## Fair & Transparent internal assessment

16 responses





10000