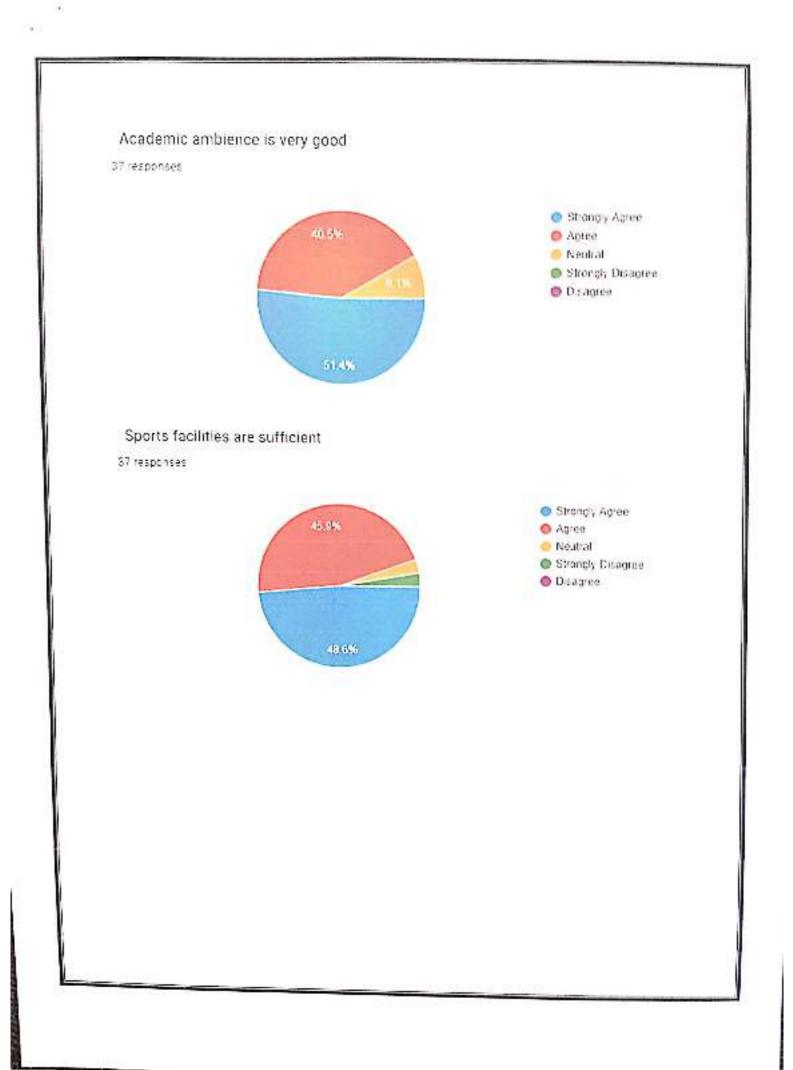

g measures to improve the overall functioning of the college.

Student Centered Learning (SCL) practices in curriculum delivery and transaction were given much emphasis.

Based on the parents & alumnac feedback, PG coaching is continued in a more structured manner and offered support to the students seeking higher education.

The mentors were specifically directed to provide emotional support to students and be accessible to them even out of the classroom, following the spirit of the Mentor Mentee System (MMS) in place.

RINCIPAL .R. Government Begree College (Watard) RAJAMAHENDRAVARAM. East Godavari Dist., Andhra Pradesh



























## Sufficient facilities for ICT Teaching

16 responses





## Fair & Transparent internal assessment

16 responses





10000