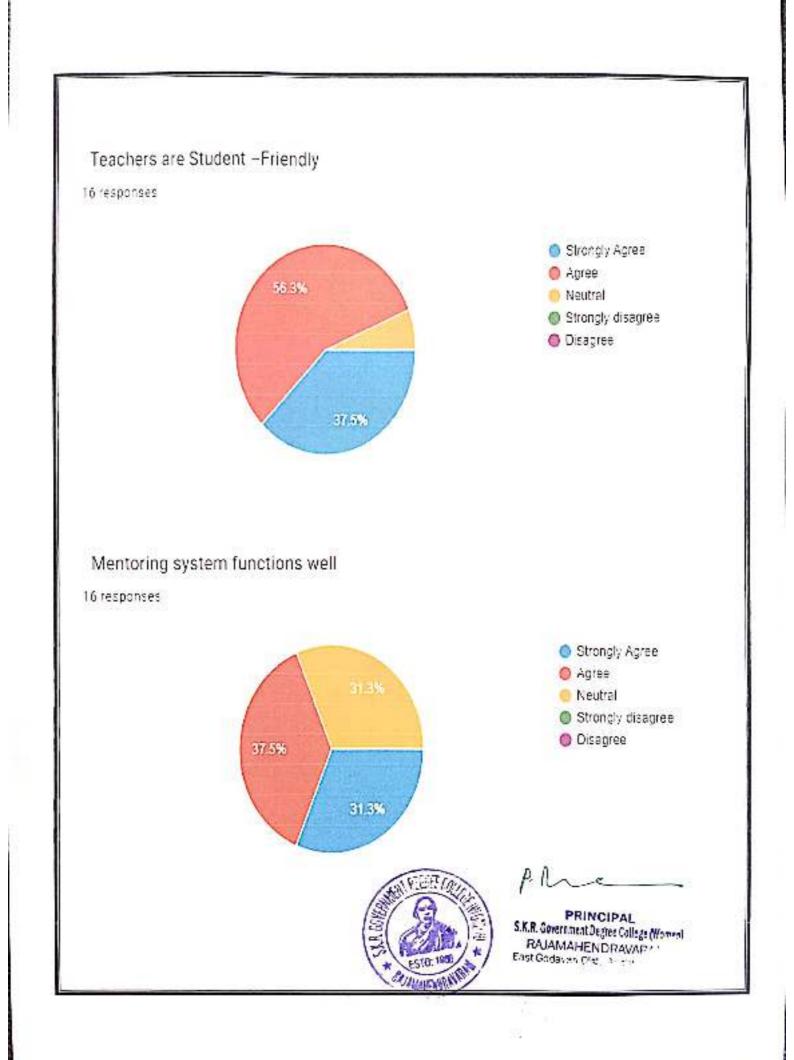

following measures to improve the overall functioning of the college.

Student Centered Learning (SCL) practices in curriculum delivery and transaction were given much emphasis.

Based on the parents & alumnac feedback, PG coaching is continued in a more structured manner and offered support to the students seeking higher education.

The mentors were specifically directed to provide emotional support to students and be accessible to them even out of the classroom, following the spirit of the Mentor Mentee System (MMS) in place.

RINCIPAL .R. Government Begree College (Watard) RAJAMAHENDRAVARAM. East Godavari Dist., Andhra Pradesh



























## Sufficient facilities for ICT Teaching

16 responses





## Fair & Transparent internal assessment

16 responses





10000