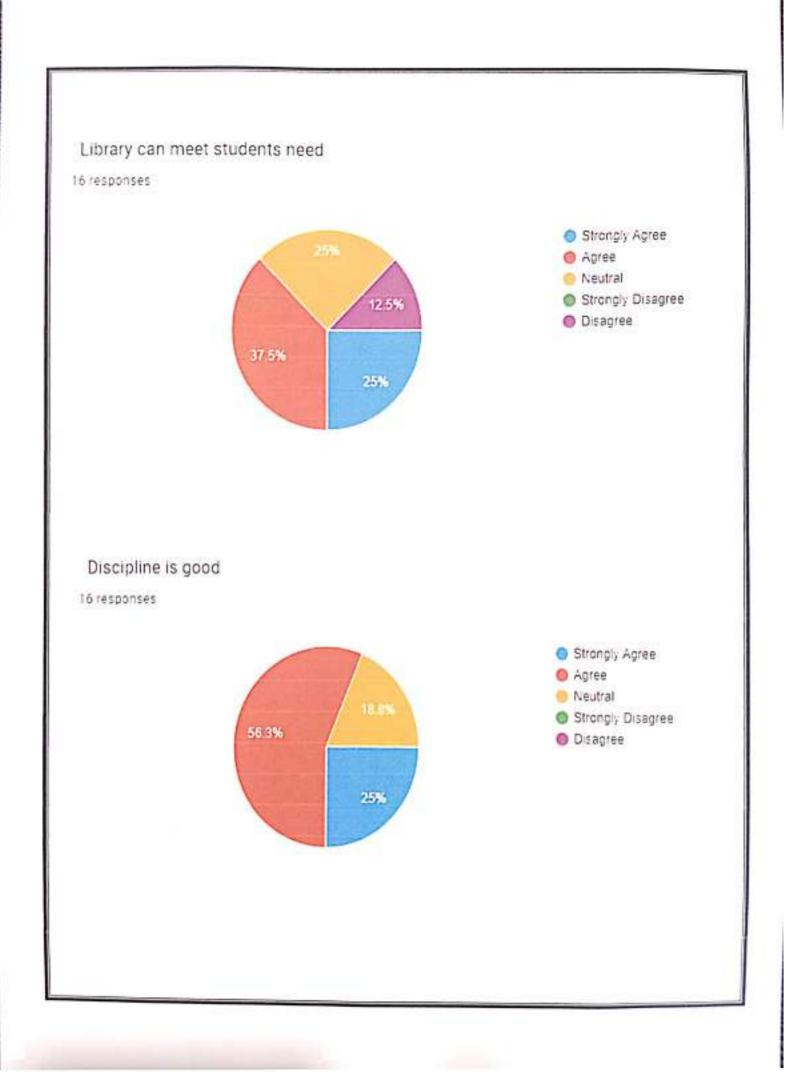

e the following measures to improve the overall functioning of the college.

Student Centered Learning (SCL) practices in curriculum delivery and transaction were given much emphasis.

Based on the parents & alumnac feedback, PG coaching is continued in a more structured manner and offered support to the students seeking higher education.

The mentors were specifically directed to provide emotional support to students and be accessible to them even out of the classroom, following the spirit of the Mentor Mentee System (MMS) in place.

RINCIPAL .R. Government Begree College (Watard) RAJAMAHENDRAVARAM. East Godavari Dist., Andhra Pradesh



























## Sufficient facilities for ICT Teaching

16 responses





## Fair & Transparent internal assessment

16 responses





10000