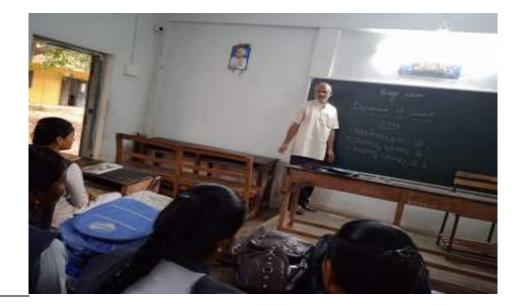

| Resource Person        |
|-----|------------|-------------|-------------|----------------------------------|------------------------|
|     |            | 10:55-11:50 |             |                                  |                        |
| 4   | 11-11-2022 | 2nd         | Sanskrit    | Vyakaranam                       | Sri. A.V.N.D. Srinivas |
|     |            | 03:35-04:30 |             |                                  |                        |
| 5   | 14-11-2022 | 6th         | Sanskrit    | Sandhulu, Dhatuvulu              | Sri. A.V.N.D. Srinivas |
|     |            | 03:35-04:30 |             | Lessons Introduction - Ramayana, |                        |
| 6   | 15-11-2022 | 6th         | Sanskrit    | Mahabharata                      | Sri. A.V.N.D. Srinivas |



Udd a -

### S & R GOVT DEGREE COLLEGE(W)RAJAMAHENDRAVARAM (Re-Accredited by NAAC B+ Grade) : Affiliated to Adikavi Nannaya University) (DEPARTMENT OF SANSKRIT

### BRIDGE COURSE

# THE ISSENCE OF EDUCATION LIES IN DRAWING OUT THE VERY BEST OFAT 1918

A bridge course is a series of classes that help students transmon from Intermediate level to graduation by providing them with necessary skills and knowledge about topics that will be covered in their new course. Objectives a

- The main objective of the course is to bridge the gap between subjects studied at preuniversity level and subjects they would be studying in Degree Level
- · To enrich the students to learn basic concepts in the subjects of Degree Ts emester
- To give students confidence and skills to successfully transform to coll