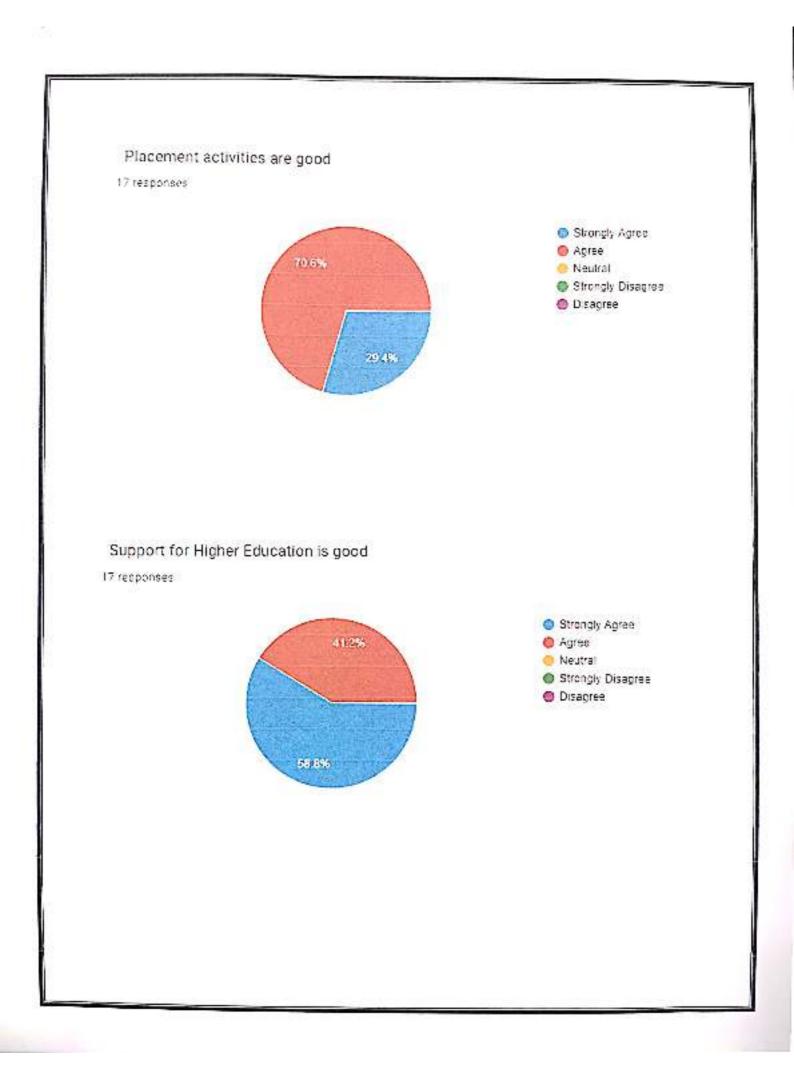

ll the positive feedback about the teaching learning process, the efforts of the teachers were appreciated. The meeting resolved to take the following measures to improve the overall functioning of the college.

Student Centered Learning (SCL) practices in curriculum delivery and transaction were given much emphasis.

Based on the parents & alumnac feedback, PG coaching is continued in a more structured manner and offered support to the students seeking higher education.

The mentors were specifically directed to provide emotional support to students and be accessible to them even out of the classroom, following the spirit of the Mentor Mentee System (MMS) in place.

RINCIPAL .R. Government Begree College (Watard) RAJAMAHENDRAVARAM. East Godavari Dist., Andhra Pradesh



























## Sufficient facilities for ICT Teaching

16 responses





## Fair & Transparent internal assessment

16 responses





10000