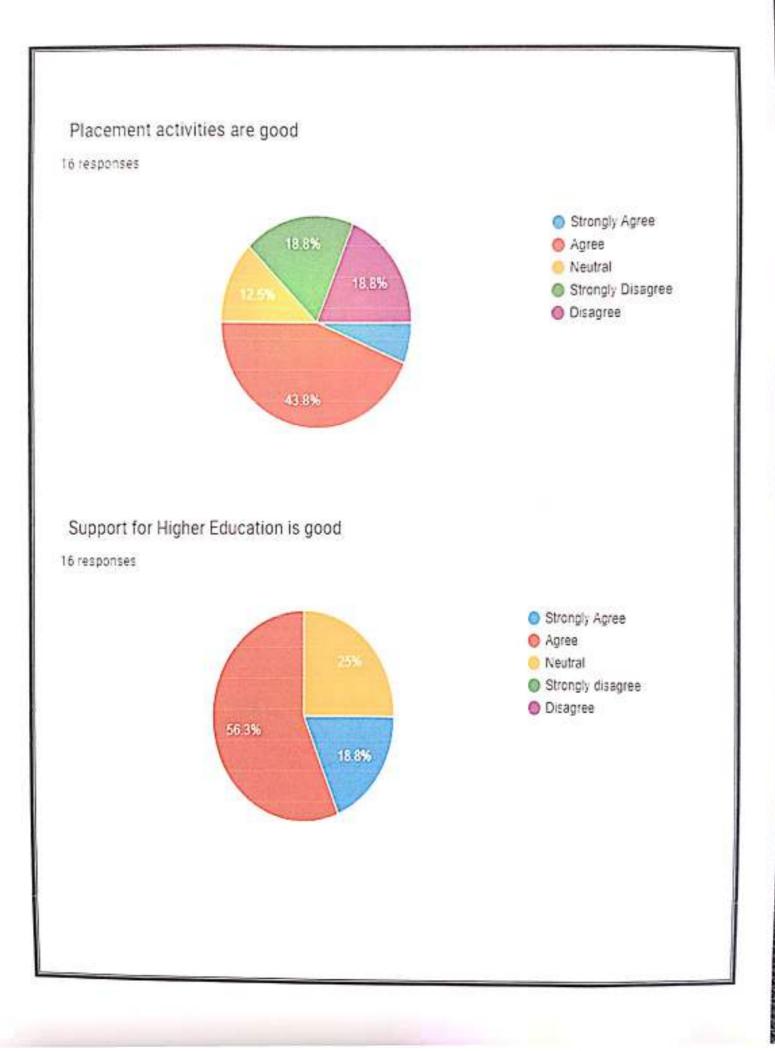

the following measures to improve the overall functioning of the college.

Student Centered Learning (SCL) practices in curriculum delivery and transaction were given much emphasis.

Based on the parents & alumnac feedback, PG coaching is continued in a more structured manner and offered support to the students seeking higher education.

The mentors were specifically directed to provide emotional support to students and be accessible to them even out of the classroom, following the spirit of the Mentor Mentee System (MMS) in place.

RINCIPAL .R. Government Begree College (Watard) RAJAMAHENDRAVARAM. East Godavari Dist., Andhra Pradesh



























## Sufficient facilities for ICT Teaching

16 responses





## Fair & Transparent internal assessment

16 responses





10000