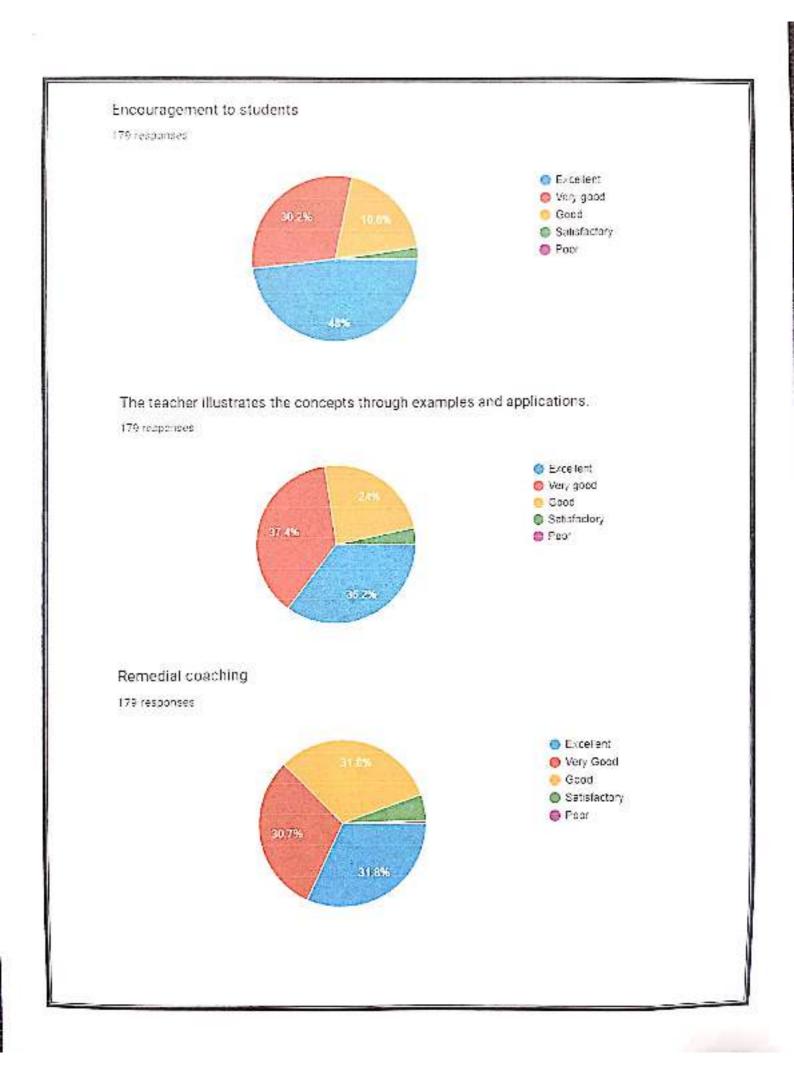

etail. For all the positive feedback about the teaching learning process, the efforts of the teachers were appreciated. The meeting resolved to take the following measures to improve the overall functioning of the college.

Student Centered Learning (SCL) practices in curriculum delivery and transaction were given much emphasis.

Based on the parents & alumnac feedback, PG coaching is continued in a more structured manner and offered support to the students seeking higher education.

The mentors were specifically directed to provide emotional support to students and be accessible to them even out of the classroom, following the spirit of the Mentor Mentee System (MMS) in place.

RINCIPAL .R. Government Begree College (Watard) RAJAMAHENDRAVARAM. East Godavari Dist., Andhra Pradesh



























## Sufficient facilities for ICT Teaching

16 responses





## Fair & Transparent internal assessment

16 responses





10000