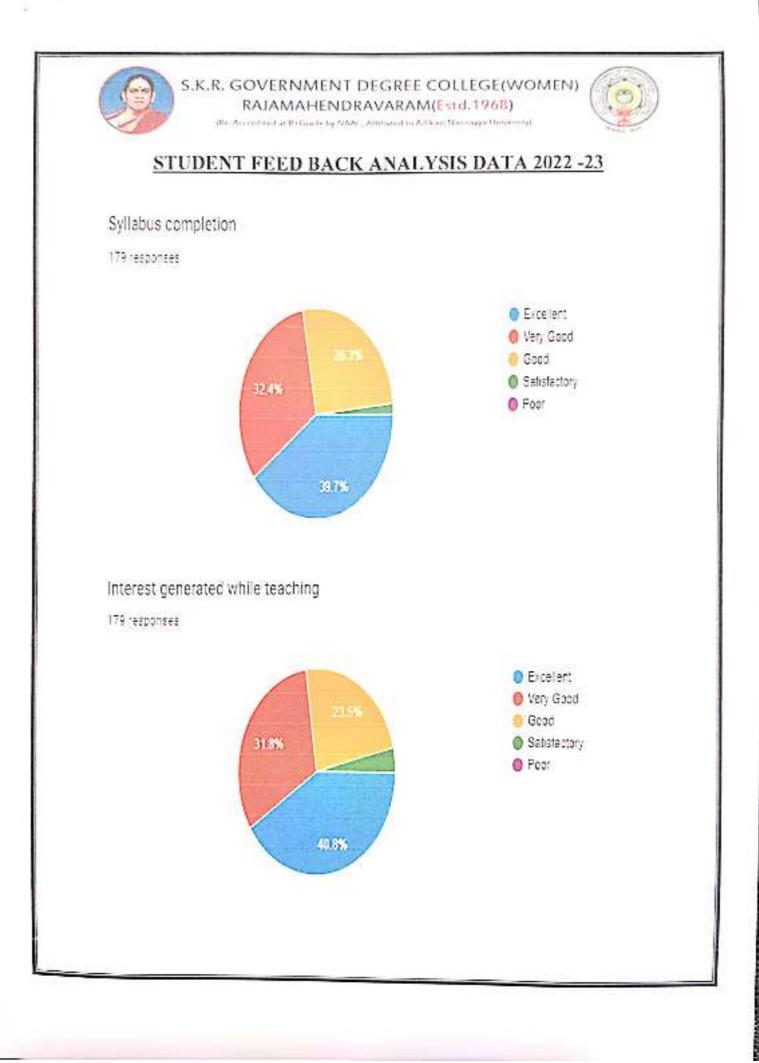

ort in detail. For all the positive feedback about the teaching learning process, the efforts of the teachers were appreciated. The meeting resolved to take the following measures to improve the overall functioning of the college.

Student Centered Learning (SCL) practices in curriculum delivery and transaction were given much emphasis.

Based on the parents & alumnac feedback, PG coaching is continued in a more structured manner and offered support to the students seeking higher education.

The mentors were specifically directed to provide emotional support to students and be accessible to them even out of the classroom, following the spirit of the Mentor Mentee System (MMS) in place.

RINCIPAL .R. Government Begree College (Watard) RAJAMAHENDRAVARAM. East Godavari Dist., Andhra Pradesh



























## Sufficient facilities for ICT Teaching

16 responses





## Fair & Transparent internal assessment

16 responses





10000