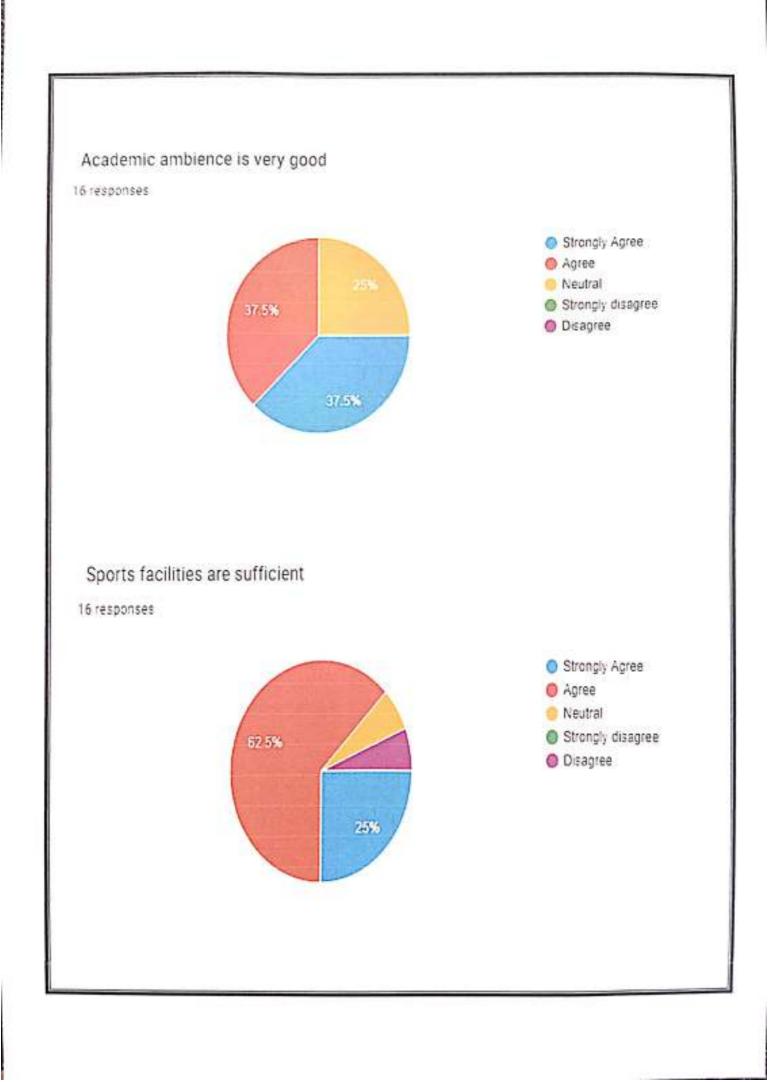

e following measures to improve the overall functioning of the college.

Student Centered Learning (SCL) practices in curriculum delivery and transaction were given much emphasis.

Based on the parents & alumnac feedback, PG coaching is continued in a more structured manner and offered support to the students seeking higher education.

The mentors were specifically directed to provide emotional support to students and be accessible to them even out of the classroom, following the spirit of the Mentor Mentee System (MMS) in place.

RINCIPAL .R. Government Begree College (Watard) RAJAMAHENDRAVARAM. East Godavari Dist., Andhra Pradesh



























## Sufficient facilities for ICT Teaching

16 responses





## Fair & Transparent internal assessment

16 responses





10000