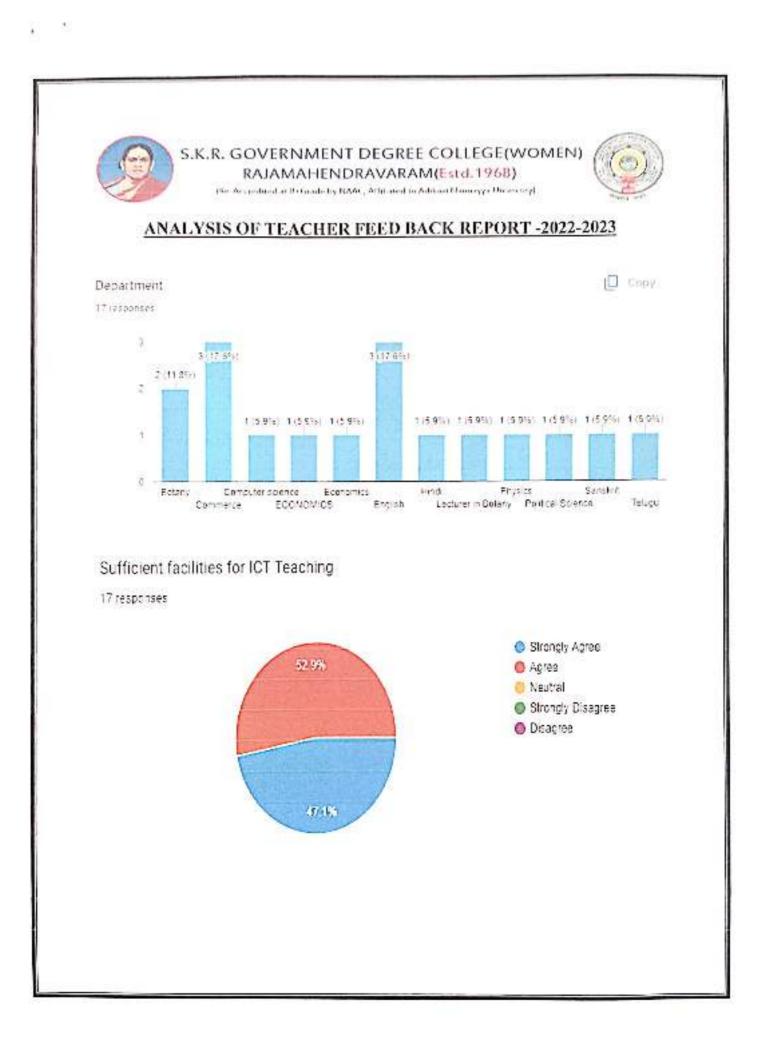

For all the positive feedback about the teaching learning process, the efforts of the teachers were appreciated. The meeting resolved to take the following measures to improve the overall functioning of the college.

Student Centered Learning (SCL) practices in curriculum delivery and transaction were given much emphasis.

Based on the parents & alumnac feedback, PG coaching is continued in a more structured manner and offered support to the students seeking higher education.

The mentors were specifically directed to provide emotional support to students and be accessible to them even out of the classroom, following the spirit of the Mentor Mentee System (MMS) in place.

RINCIPAL .R. Government Begree College (Watard) RAJAMAHENDRAVARAM. East Godavari Dist., Andhra Pradesh



























## Sufficient facilities for ICT Teaching

16 responses





## Fair & Transparent internal assessment

16 responses





10000