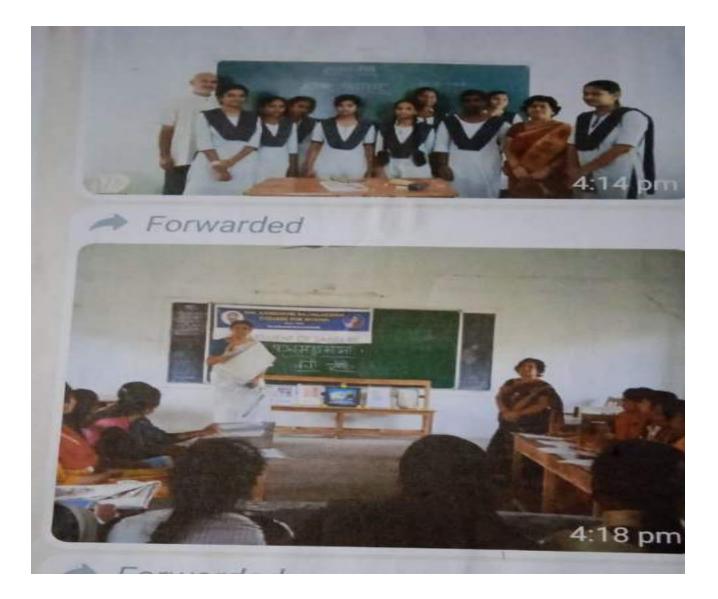

| Group Discussion                                  |  |
| Title/Topic                                                                      | Kalidasa Jayanthi                                 |  |
| Brief report of the Activity                                                     | Pancha Maha Kavyalu - Sahithyam                   |  |
| Outcome                                                                          | Sahithya Parichaya Vedika                         |  |
| Students participated                                                            | 2 <sup>nd</sup> year All groups (BA, B.Com, B.Sc) |  |
| Faculty involved                                                                 | Smt. R Rajeswari                                  |  |



Signature of IQAC

| SKR GOVT. DEGREE COLLEGE FOR WOMEN, RAJAHMAHENDRAVARAM |                                                   |  |
|--------------------------------------------------------|---------------------------------------------------|--|
| DEPARTMENT OF SANSKRIT                                 |                                                   |  |
| Activity Register 2022-2023                            |                                                   |  |
| Activity conducted through                             |                                                   |  |
| DRC/Department                                         | Department - Sanskrit                             |  |
| Date                                                   | 28-11-2022