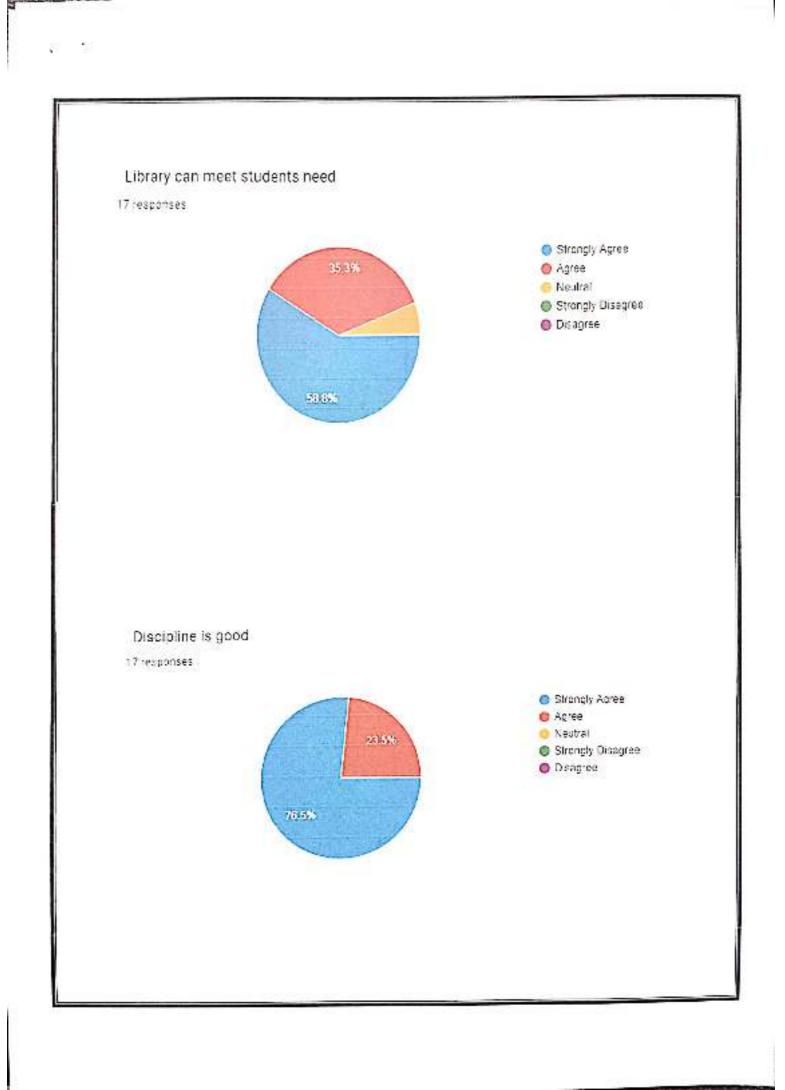

all the positive feedback about the teaching learning process, the efforts of the teachers were appreciated. The meeting resolved to take the following measures to improve the overall functioning of the college.

Student Centered Learning (SCL) practices in curriculum delivery and transaction were given much emphasis.

Based on the parents & alumnac feedback, PG coaching is continued in a more structured manner and offered support to the students seeking higher education.

The mentors were specifically directed to provide emotional support to students and be accessible to them even out of the classroom, following the spirit of the Mentor Mentee System (MMS) in place.

RINCIPAL .R. Government Begree College (Watard) RAJAMAHENDRAVARAM. East Godavari Dist., Andhra Pradesh



























## Sufficient facilities for ICT Teaching

16 responses





## Fair & Transparent internal assessment

16 responses





10000