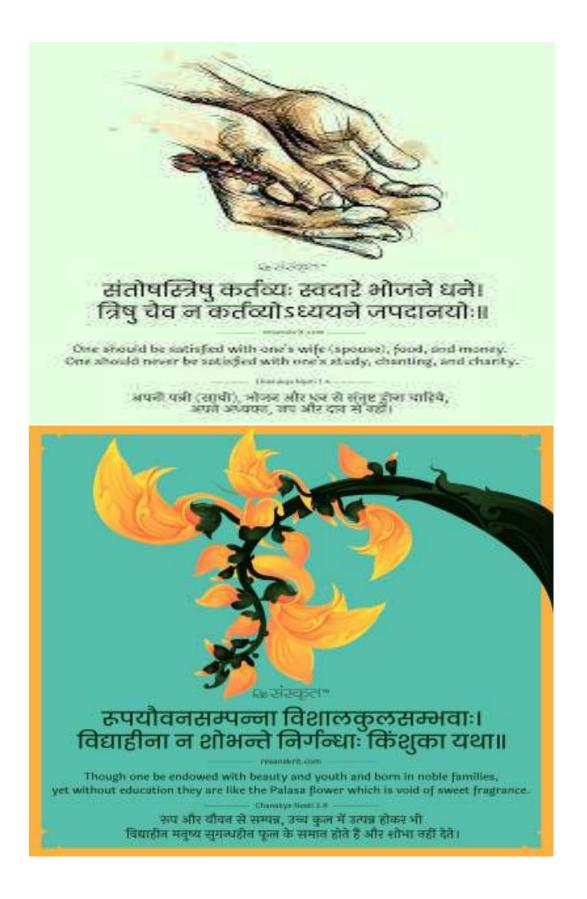

legacy of Pt.Ishwarchandra Vidyasagar.
- Making traditional Oriental learning available and relevant to all.

Every year our Department conducted "Vadhathu Sanskrutham" as a Departmental Best Practice. We encouraged the students to apply for Sarala, Sugama certificate courses in Sanskrit. Sanskrit students were very active to prepare the charts and posters. Every month we onducted the Sloka patanam classes for students.

## SKR GOVT. DEGREE COLLEGE FOR WOMEN, RAJAHMAHENDRAVARAM DEPARTMENT OF SANSKRIT – BEST PRACTICE

#### Introduction:

The Department of Sanskrit is doing the best activities in every year BHAGAVATHGEETHA PATANAM, VADATU SAMSKRUTHAM and another one PATATHU SAMSKRUTHAM, the students were mobilizing to know multi languages and pay interest about culture and traditions.









Department of Sanskrit arranged the Chart Exhibition of "MAHABHARAT" on the occasion of VYASA JYANTHI.





Contract Street Street

# Highlights of the Department:

Department Sanskrit arranged "ASHTAADASA PURANAM" chart exhibition in the year of 2019.







కందుకూరి రాజ్య లక్ష్మి కళాశాల రాజమహేంద్రవరం సంస్కృత శాఖ(గురు ... thank you for watchingplease subscribeNe... www.youtube.com

https://youtu.be/SLFzNzNZgJg

కందుకూరి రాజ్య లక్ష్మి కళాశాల రాజమహేంద్రవరం సంస్కృత శాఖ

Thank you for watching... Subscribe please 2.





# ఎస్కెకెఆర్ కళాశాలలో ఘనంగా గురు పౌర్ణమి

జన ప్రతిధ్వని / రాజమహేంద్రవరం

(శీమతి కందుకూరి రాజ్యలక్ష్మి ప్రభుత్వ డిగ్రీ మహిళా కళాశాలలో గురు పౌర్ణమి వేడుకలను సంస్మత శాఖ వారు ఘనంగా నిర్వహించారు. అజ్ఞానాన్ని తొలగించి జ్ఞానాన్ని బోధించే గురువు యొక్క ఆవశ్యకతను కళాశాల (పిన్ని పల్