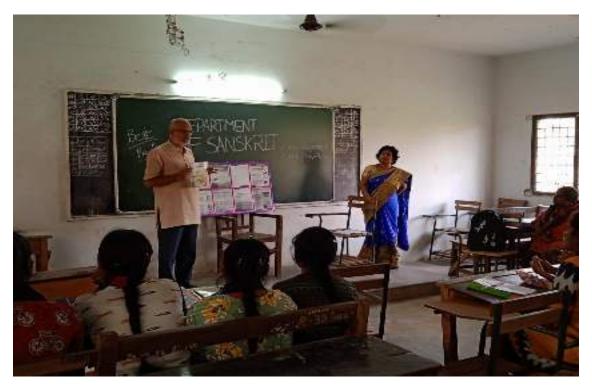

# DEPARTMENT OF SANSKRIT

ARTMENT

Sanskit( Devanagari) is an ancient language of India and one of the 23 official languages of India.Mathur in Karnataka,Sanskrit is the language of communication in the village.Sanskrit supports 876 languages of the world.Sanskrit was originally written in the Saraswati Script.Over time it was transformed into the Brahmi Script.Later it was transformed into Devanagari Script.