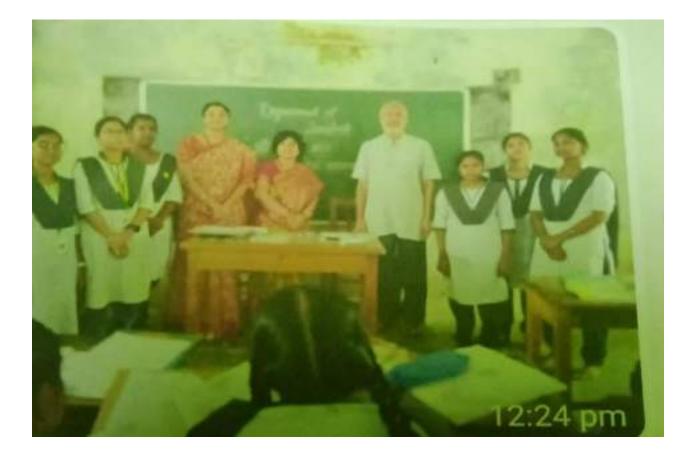

| Title/Topic                                            | Bhagavath Geetha Sloka Patanam                    |  |
|                                                        |                                                   |  |
| Brief report of the Activity                           | Bhagavath Geetha Praasasthyam                     |  |
| Outcome                                                | Bhagavath Geetha Patanam                          |  |
| Students participated                                  | 1 <sup>st</sup> year All groups (BA, B.Com, B.Sc) |  |
|                                                        | 1. Smt. R Rajeswari                               |  |
| Faculty involved                                       | 2. Mr. A V N D Srinivas                           |  |



Signature of IQAC

| SKR GOVT. DEGREE COLLEGE FOR WOMEN, RAJAHMAHENDRAVARAM |                                                   |  |
|--------------------------------------------------------|---------------------------------------------------|--|
| DEPARTMENT OF SANSKRIT                                 |                                                   |  |
| Activity Register 2022-2023                            |                                                   |  |
| Activity conducted through                             |                                                   |  |
| DRC/Department                                         | Department - Sanskrit                             |  |
| Date                                                   | 30-11-2022