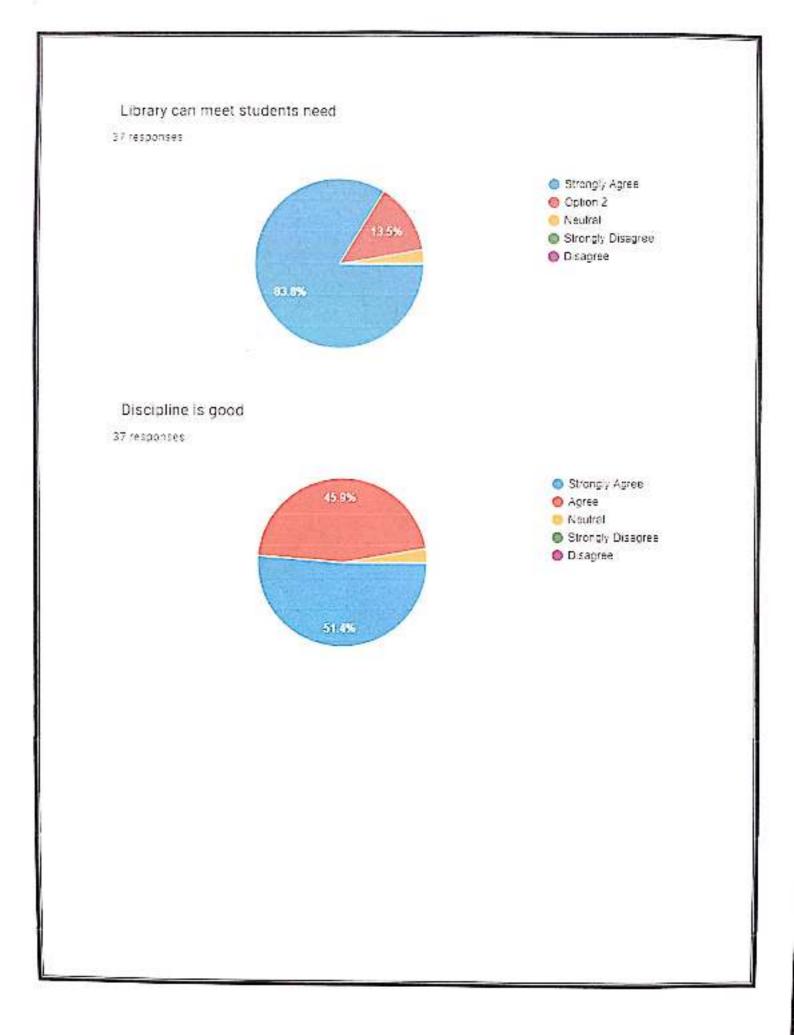

owing measures to improve the overall functioning of the college.

Student Centered Learning (SCL) practices in curriculum delivery and transaction were given much emphasis.

Based on the parents & alumnac feedback, PG coaching is continued in a more structured manner and offered support to the students seeking higher education.

The mentors were specifically directed to provide emotional support to students and be accessible to them even out of the classroom, following the spirit of the Mentor Mentee System (MMS) in place.

RINCIPAL .R. Government Begree College (Watard) RAJAMAHENDRAVARAM. East Godavari Dist., Andhra Pradesh



























## Sufficient facilities for ICT Teaching

16 responses





## Fair & Transparent internal assessment

16 responses





10000