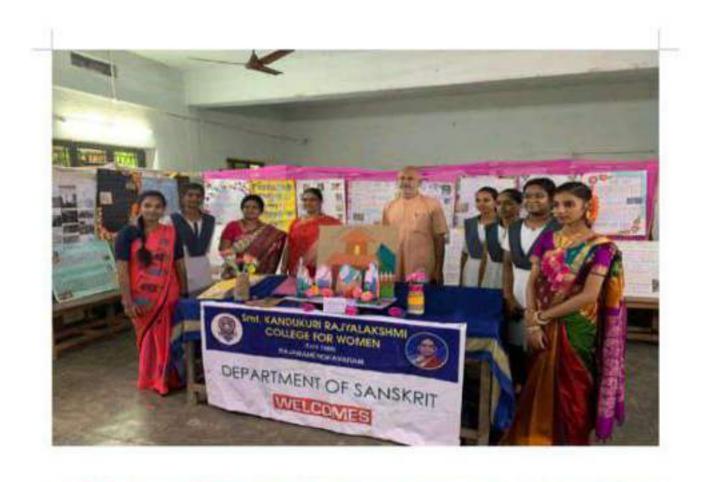

# DEPARTMENT OF SANSKRIT

ARTMENT

Sanskit( Devanagari) is an ancient language of India and one of the 23 official languages of India.Mathur in Karnataka,Sanskrit is the language of communication in the village.Sanskrit supports 876 languages of the world.Sanskrit was originally written in the Saraswati Script.Over time it was transformed into the Brahmi Script.Later it was transformed into Devanagari Script.

From 1968,Department of Sanskrit encouraged the students to participate in various competitions in Sanskrit Language.

|         |                                                          |                                                                                                                                                                                        | Academic & Administrative Audit of Degr                                                                                                                                                                               | no Collogos (2022 | ( ) )        |                                                                        |                          |            |                                                                                                                                                         |
|---------|----------------------------------------------------------|----------------------------------------------------------------------------------------------------------------------------------------------------------------------------------------|-----------------------------------------------------------------------------------------------------------------------------------------------------------------------------------------------------------------------|-------------------|--------------|------------------------------------------------------------------------|--------------------------|------------|---------------------------------------------------------------------------------------------------------------------------------------------------------|
|         |                                                          |                                                                                                                                                                                        | Format - III A ( To be Filled by Faculty and handed                                                                                                                                                                   | 0.                |              |                                                                        |                          |            |                                                                                                                                                         |
|         | Zone: 02                                                 |                                                                                                                                                                                        | strict: East Godavari District                                                                                                                                                                                        |                   | ,            |                                                                        |                          |            |                                                                                                                                                         |
| Name of | the College and Address                                  | SKR Government Degree College for Women, Rajahmundry                                                                                                                                   |                                                                                                                                                                                                                       |                   |              |                                                                        |                          |            |                                                                                                                                                         |
| Jame of | the Lecturer                                             | Smt. R Rajeswari                                                                                                                                                                       |                                                                                                                                                                                                                       |                   |              |                                                                        |                          |            |                                                                                                                                                         |
| Name of | the Subject                                              | Sanskrit                                                                                                                                                                               |                                                                                                                                                                                                                       |                   |              |                                                                        |                          |            |                                                                                                                                                         |
| Date of | Joining in Degree College/Date                           | 02-07-2009                                                                                                                                                                             |                                                                                                                                                                                                                       |                   |              | Date of Retire                                                         | nent:                    |            |                                                                                                                                                         |
| S.No    | Key Indicator                                            | List of files/ documents to be kept ready as a proof of Key<br>Indicator                                                                                                               | Information in support of the key indicator                                                                                                                                                                           |                   | Grade Points | Key Indicator Wise<br>Weighted Grade<br>Points (KIWWGP)<br>= KIGP X Wi | per Acdemic<br>Advisor's | Guidelines |                                                                                                                                                         |
|         |                                                          | I-                                                                                                                                                                                     | CURRICULAR ASPECTS                                                                                                                                                                                                    |                   |              |                                                                        | i                        |            |                                                                                                                                                         |
| 1       | Implementation (for Autonomous<br>Colleges – Efforts for | Preperation and Implementaion of<br>1. Annual Academic Curriculum Plan 2.Course Objectives &<br>Outcomes<br>3. Teaching Diary                                                          | Course wise/Sem wise Records for the<br>Academic Year<br>Course wise/Sem wise Records for the                                                                                                                         | 2x5=10<br>2x5=10  | - 30         | В                                                                      | 10                       |            | 1)All five key indicators =3 Grade poin<br>2)Any four key indicators =2 Grade poi<br>3)Any two key indicators =1 Grade poin<br>4)No Indicator=0/D       |
|         | CurriculumDesing and<br>Development to be considered)    | 4. Lesson Plans                                                                                                                                                                        | Academic Year                                                                                                                                                                                                         |                   |              |                                                                        | 40                       |            | +)NO Indicator=0/D                                                                                                                                      |
|         |                                                          | 5. Active Participation in BOS                                                                                                                                                         | Invitaion Letter & Attendance                                                                                                                                                                                         | 10                |              |                                                                        |                          |            |                                                                                                                                                         |
|         |                                                          | 1. Additional inputs related to Curriculum of the courses taught                                                                                                                       | a)Course wise/Sem wise additional inputs Reports                                                                                                                                                                      | 10                |              |                                                                        |                          |            | 1)All three key indicators =3 Grade poi<br>2)Any two key indicators =2 Grade poi                                                                        |
| 2       | Curriculum Flexibility/Enrichment                        | <ul><li>2.Value added courses offered &amp; completed a)Certificate</li><li>b)Diploma</li><li>c)Any Online courses like MOOCs</li></ul>                                                | b)Report on Certificate/ Diploma<br>c)Any Online courses like MOOCs                                                                                                                                                   | 2x5=10            | 20           | С                                                                      | 10                       |            | 3)Any one key indicator =1 Grade poin<br>4)No Indicator=0/D                                                                                             |
| 3       | Feedback system                                          | Feedback on Curriculum by Students<br>a) Collected<br>b) Analyzed<br>c) Action taken                                                                                                   | Course wise/Sem wise a)Reports of Feedback<br>b)Analysis Reports<br>c)Action taken Report                                                                                                                             | 10                | 10           | A                                                                      | 30                       |            | 1)All three key indicators =3 Grade poi<br>2)Any two key indicators =2 Grade poi<br>3)Any one key indicator =1 Grade point<br>4)No Indicator=0/D        |
|         |                                                          |                                                                                                                                                                                        | NG, LEARNING & EVALUATION                                                                                                                                                                                             | -                 |              |                                                                        |                          |            |                                                                                                                                                         |
| 4       | Catering to Student Diversity                            | <ol> <li>Report on grouping of students into Slow, Moderate and<br/>Advanced learners</li> <li>Course wise activities designed for Slow, Moderate and<br/>Advanced learners</li> </ol> | <ol> <li>Course wise/Sem wise Reports with lists of<br/>students (Slow, Moderate and Advanced<br/>learners)</li> <li>Course wise/Sem wise Activities designed<br/>for Slow, Moderate and Advanced learners</li> </ol> | 10                | 20           | А                                                                      | 30                       |            | <ol> <li>All three key indicators =3 Grade poin</li> <li>Any two key indicators =2 Grade point</li> <li>Any one key indicator =1 Grade point</li> </ol> |
|         | Catering to Student Diversity                            | <ol> <li>Report on Course wise Bridge Courses conducted</li> <li>Report on Course wise Remedial coaching conducted</li> </ol>                                                          | <ol> <li>Course wise/Sem wise Reports on Bridge<br/>Courses conducted</li> <li>Course wise/Sem wise Report on Remedial<br/>coaching conducted</li> </ol>                                                              | 2x5=10            |              | А                                                                      | 30                       |            | 4)No Indicator=0/D                                                                                                                                      |