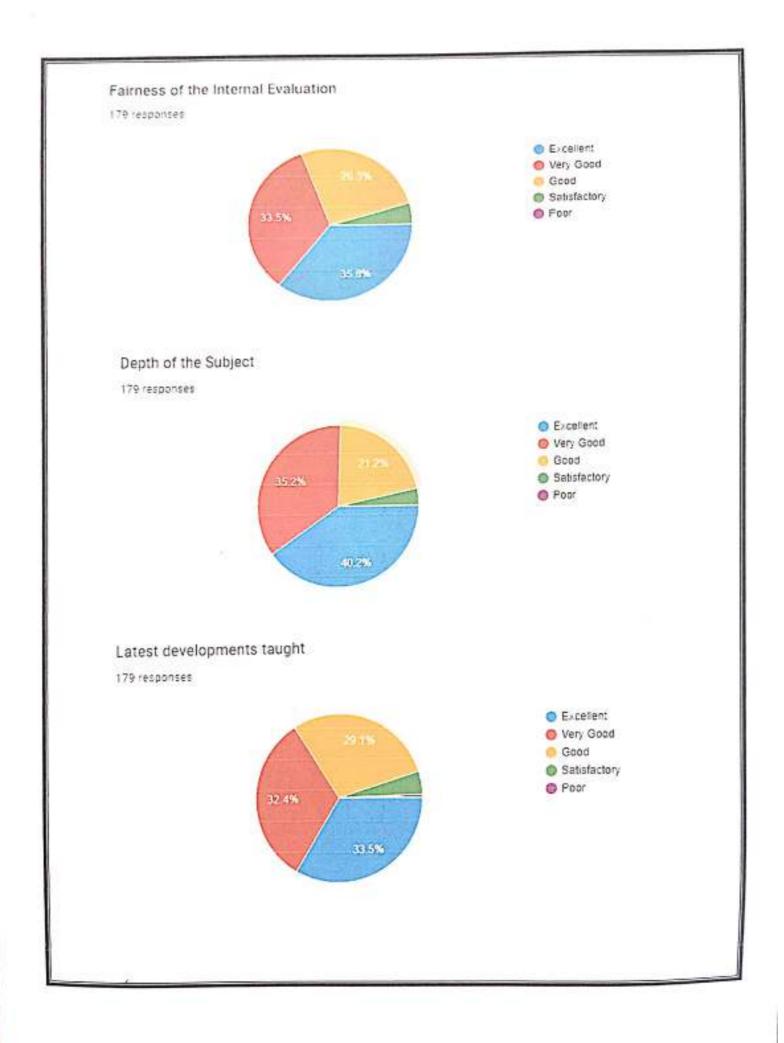

t in detail. For all the positive feedback about the teaching learning process, the efforts of the teachers were appreciated. The meeting resolved to take the following measures to improve the overall functioning of the college.

Student Centered Learning (SCL) practices in curriculum delivery and transaction were given much emphasis.

Based on the parents & alumnac feedback, PG coaching is continued in a more structured manner and offered support to the students seeking higher education.

The mentors were specifically directed to provide emotional support to students and be accessible to them even out of the classroom, following the spirit of the Mentor Mentee System (MMS) in place.

RINCIPAL .R. Government Begree College (Watard) RAJAMAHENDRAVARAM. East Godavari Dist., Andhra Pradesh



























## Sufficient facilities for ICT Teaching

16 responses





## Fair & Transparent internal assessment

16 responses





10000