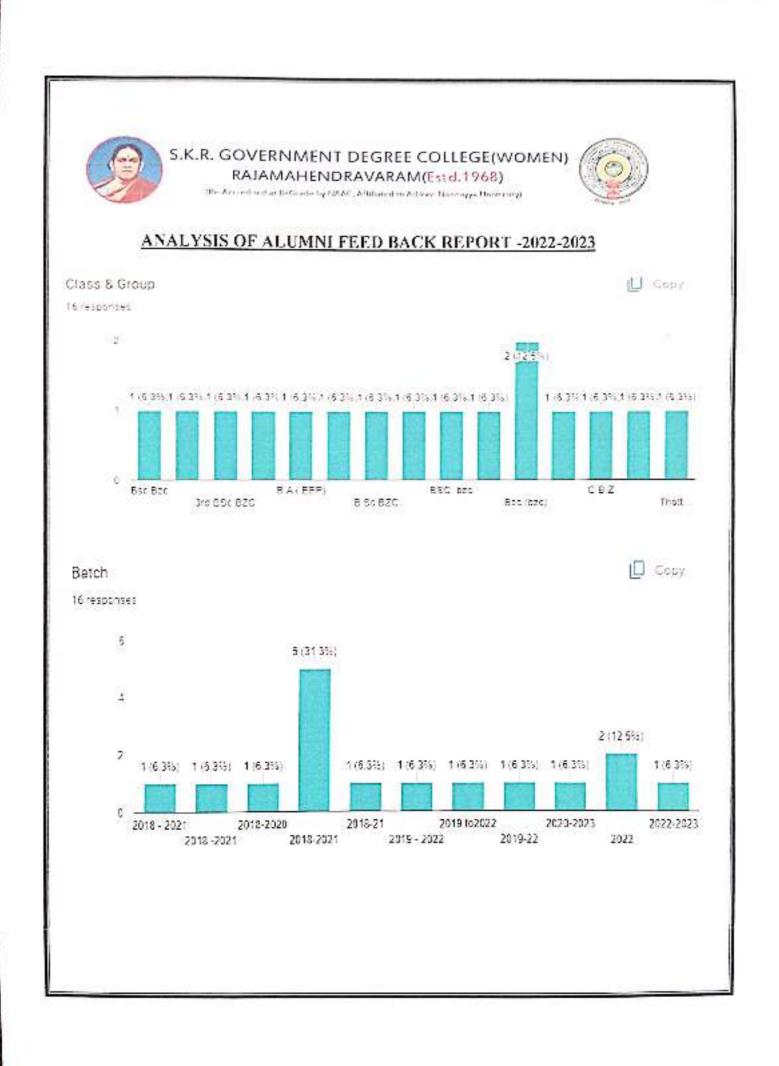

he positive feedback about the teaching learning process, the efforts of the teachers were appreciated. The meeting resolved to take the following measures to improve the overall functioning of the college.

Student Centered Learning (SCL) practices in curriculum delivery and transaction were given much emphasis.

Based on the parents & alumnac feedback, PG coaching is continued in a more structured manner and offered support to the students seeking higher education.

The mentors were specifically directed to provide emotional support to students and be accessible to them even out of the classroom, following the spirit of the Mentor Mentee System (MMS) in place.

RINCIPAL .R. Government Begree College (Watard) RAJAMAHENDRAVARAM. East Godavari Dist., Andhra Pradesh



























## Sufficient facilities for ICT Teaching

16 responses





## Fair & Transparent internal assessment

16 responses





10000