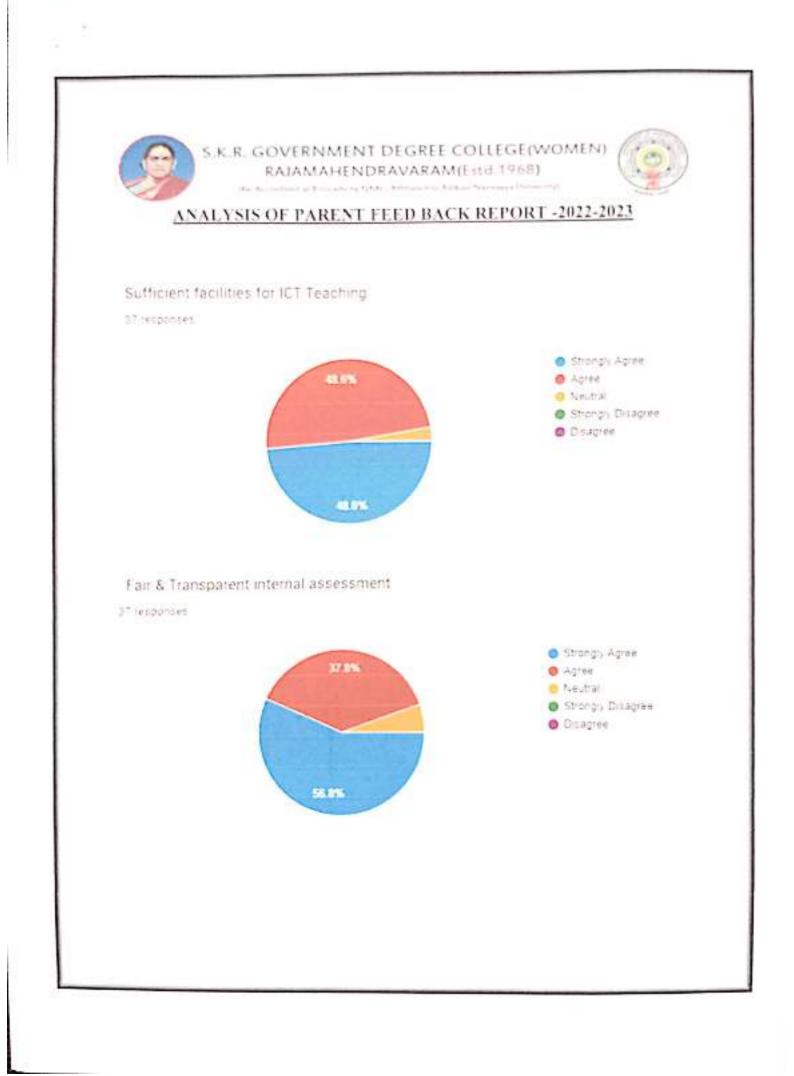

llowing measures to improve the overall functioning of the college.

Student Centered Learning (SCL) practices in curriculum delivery and transaction were given much emphasis.

Based on the parents & alumnac feedback, PG coaching is continued in a more structured manner and offered support to the students seeking higher education.

The mentors were specifically directed to provide emotional support to students and be accessible to them even out of the classroom, following the spirit of the Mentor Mentee System (MMS) in place.

RINCIPAL .R. Government Begree College (Watard) RAJAMAHENDRAVARAM. East Godavari Dist., Andhra Pradesh



























## Sufficient facilities for ICT Teaching

16 responses





## Fair & Transparent internal assessment

16 responses





10000