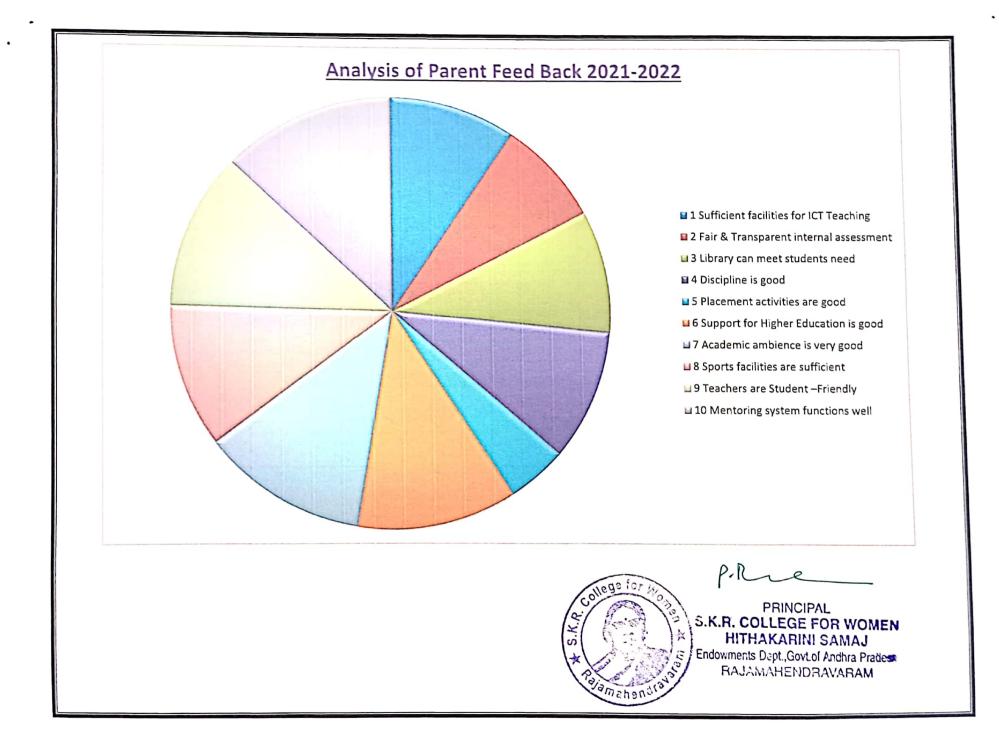

56      | 11  | 17                   | 01  | 02       | 0   | 0  |
| 6     | Support for Higher Education is good   | 41             | 65 | 17  | 27      | 07  | 11                   | 01  | 02       | 0   | 0  |
| 7     | Academic ambience is very good         | 42             | 67 | 16  | 25      | 06  | 10                   | 0   | 0        | 01  | 02 |
| 8     | Sports facilities are sufficient       | 37             | 59 | 23  | 37      | 03  | 05                   | 01  | 02       | 0   | 0  |
| 9     | Teachers are Student – Friendly        | 41             | 65 | 18  | 29      | 03  | 05                   | 01  | 02       | 0   | 0  |
| 10    | Mentoring system functions well        | 45             | 71 | 11  | 17      | 05  | 08                   | 01  | 02       | 0   | 0  |





### SKR COLLEGE FOR WOMEN RAJAMAHENDRAVARAM (Re-Accredited by NAAC B+ Grade): Affiliated to Adikavi Nannaya University) DEPARTMENT OF ENGLISH BRIDGE COURSE

### "THE CONQUEST OF LEARNING IS ACHIEVED THROUGH THE KNOWLEDGE OF LANGUAGES- ENGLISH: THE WORLD'S LINGUA FRANCA

A Bridge Course is a series of classes that help students transition from Intermediate level to Graduation by providing them with necessary skills and knowledge about topics that will be covered in their new course.

### Objectives:

- The main objective of the Course is to bridge the gap between subjects studied at pre-university level and subjects they would be studying in Graduation
- To enrich the students to learn basic concepts in the subjects of B.A, B.Com, B.Sc and B.A Special English Courses in I semester.
- To g