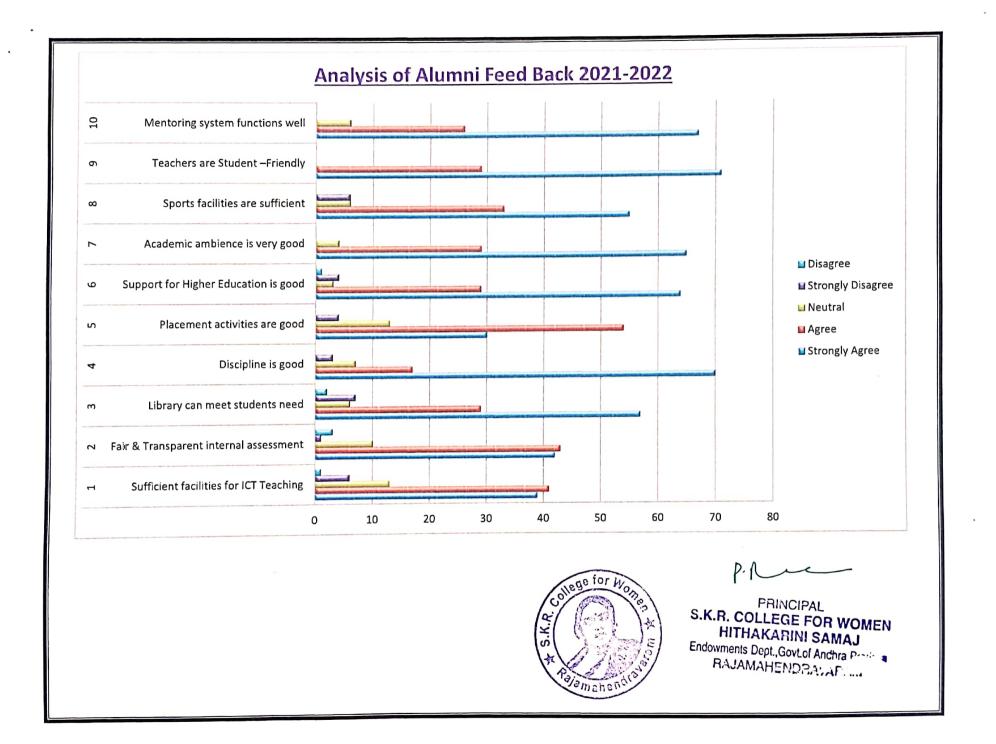

| 03       | 04 | 0   | 0  |
| 6     | Support for Higher Education is good   | 44                      | 64 | 20      | 29 | 02                     | 03 | 03       | 04 | 01  | 01 |
| 7     | Academic ambience is very good         | 45                      | 65 | 20      | 29 | 03                     | 04 | 0        | 0  | 0   | 0  |
| 8     | Sports facilities are sufficient       | 38                      | 55 | 23      | 33 | 04                     | 06 | 04       | 06 | 0   | 0  |
| 9     | Teachers are Student –<br>Friendly     | 49                      | 71 | 20      | 29 | 0                      | 0  | 0        | 0  | 0   | 0  |
| 10    | Mentoring system functions well        | 46                      | 67 | 18      | 26 | 04                     | 06 | 0        | 0  | 0   | 0  |



### SKR COLLEGE FOR WOMEN, RAJAMAHENDRAVARAM <u>Parent Feed Back Analysis – 2021-2022</u>

| SI.No | Parameters                             | Strongly Agree |    | ree | Neutral |     | Strongly<br>Disagree |     | Disagree |     |    |
|-------|----------------------------------------|----------------|----|-----|---------|-----|----------------------|-----|----------|-----|----|
|       |                                        | No.            | %  | No. | %       | No. | %                    | No. | %        | No. | %  |
| 1     | Sufficient facilities for ICT Teaching | 33             | 52 | 22  | 35      | 04  | 06                   | 04  | 04       | 0   | 0  |
| 2     | Fair & Transparent internal assessment | 28             | 44 | 28  | 44      | 05  | 08                   | 0   |