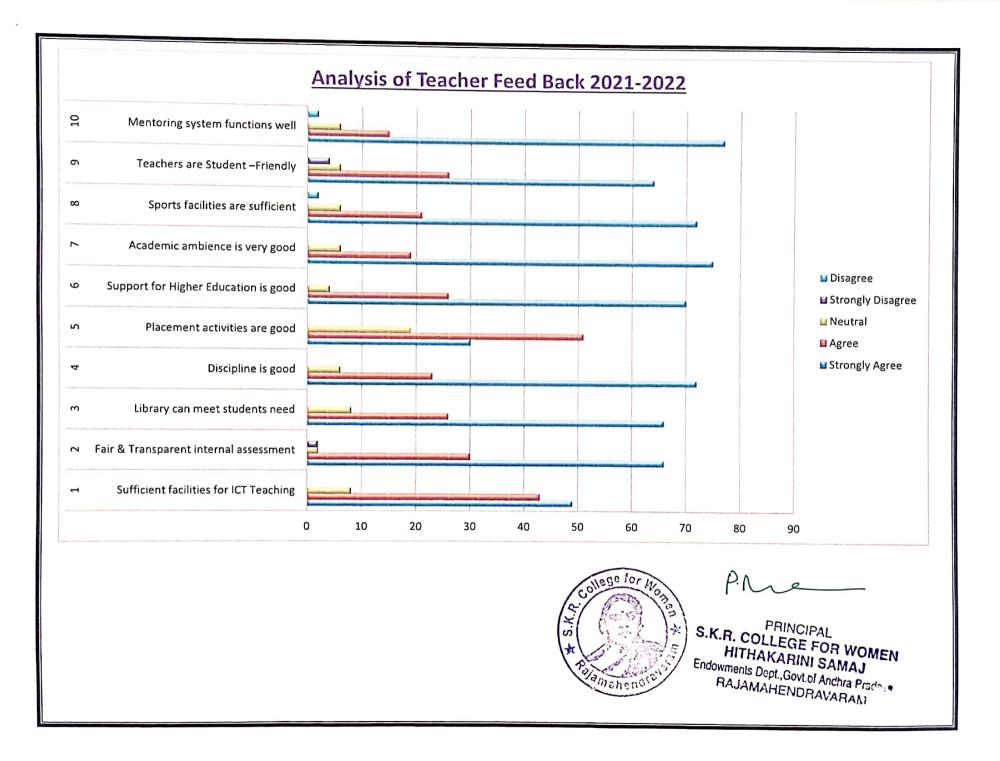

cipline is good                     | 38   | 72 | 12  | 23  | 03  | 06    | 0   | 0    | 0    | 0    |
| 5     | Placement activities are good          | 16   | 30 | 27  | 51  | 10  | 19    | 0   | 0    | 0    | 0    |
| 6     | Support for Higher Education is good   | 37   | 70 | 14  | 26  | 02  | 04    | 0   | 0    | 0    | 0    |
| 7     | Academic ambience is very good         | 40   | 75 | 10  | 19  | 03  | 06    | 0   | 0    | 0    | 0    |
| 8     | Sports facilities are sufficient       | 38   | 72 | 11  | 21  | 03  | 06    | 0   | 0    | 01   | 02   |
| 9     | Teachers are Student –<br>Friendly     | 34   | 64 | 14  | 26  | 03  | 06    | 02  | 04   | 0    | 0    |
| 10    | Mentoring system functions well        | 41   | 77 | 08  | 15  | 03  | 06    | 0   | 0    | 01   | 02   |



### SKR COLLEGE FOR WOMEN, RAJAMAHENDRAVARAM Alumni Feed Back Analysis – 2021-2022

| SI.No | Parameters                             | Strongly Agree<br>Agree |    | Neutral |    | l Strongly<br>Disagree |    | Disagree |    |     |    |
|-------|----------------------------------------|-------------------------|----|---------|----|------------------------|----|----------|----|-----|----|
|       |                                        | No.                     | %  | No.     | %  | No.                    | %  | No.      | %  | No. | %  |
| 1     | Sufficient facilities for ICT Teaching | 27                      | 39 | 28      | 41 | 09                     | 13 | 04       | 06 | 01  | 01 |
| 2     | Fair & Transparent internal assessment | 29                      | 42 | 30      | 43 | 0