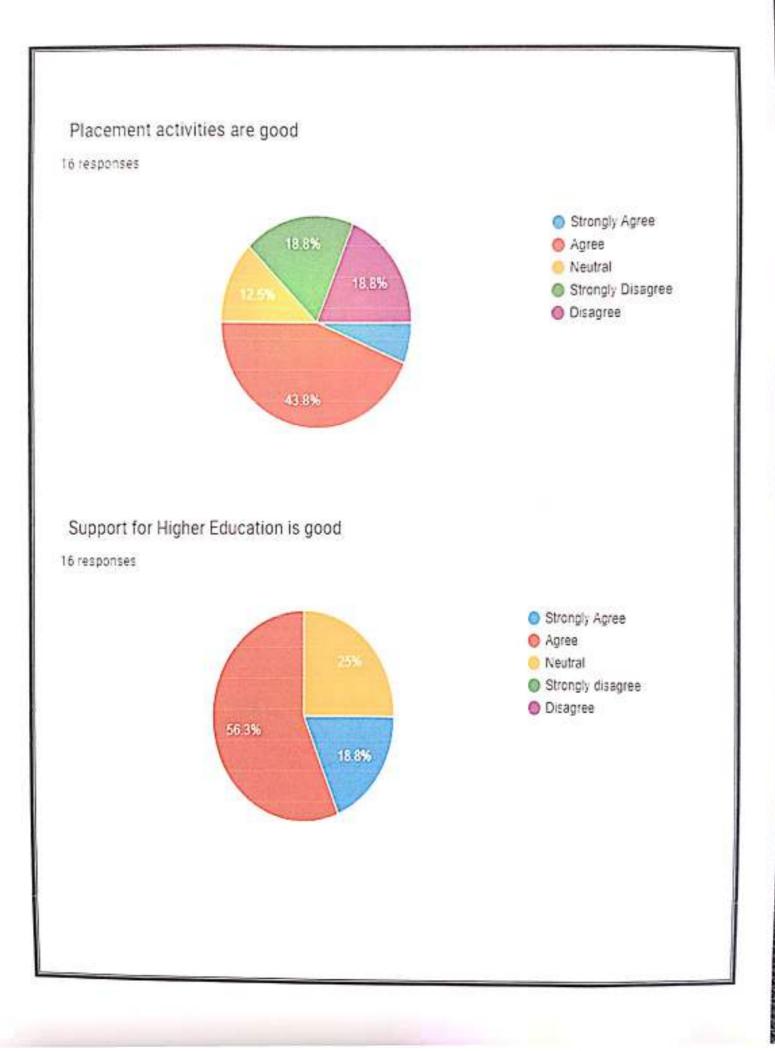

following measures to improve the overall functioning of the college.

Student Centered Learning (SCL) practices in curriculum delivery and transaction were given much emphasis.

Based on the parents & alumnac feedback, PG coaching is continued in a more structured manner and offered support to the students seeking higher education.

The mentors were specifically directed to provide emotional support to students and be accessible to them even out of the classroom, following the spirit of the Mentor Mentee System (MMS) in place.

RINCIPAL .R. Government Begree College (Watard) RAJAMAHENDRAVARAM. East Godavari Dist., Andhra Pradesh



























### Sufficient facilities for ICT Teaching

16 responses





#### Fair & Transparent internal assessment

16 responses





10000





















## RAJAMAHENDRAVARAM

Re-Accredited at B\* Grade by NAAC- Affiliated to Adikavi Nannaya University

# BRIDGE COURSE 2022-2023

#### **\* <u>"THE ESSENCE OF EDUCATION LIES IN DRAWING OUT THE VERY BEST THAT IS IN YOU"</u>**

A bridge course is a series of classes that help students transition from Intermediate level to graduation by providing them with necessary skills and knowledge about topics that will be covered in their new course.

#### **Objectives** :

- The main objective of the course is to bridge the gap between subjects studied at pre-university level and subjects they would be studying in B. Com Course.
- To enrich the students to learn basic concepts in the subjects of B. Com I semester.
- To give students confidence and skills to successfully transform to col