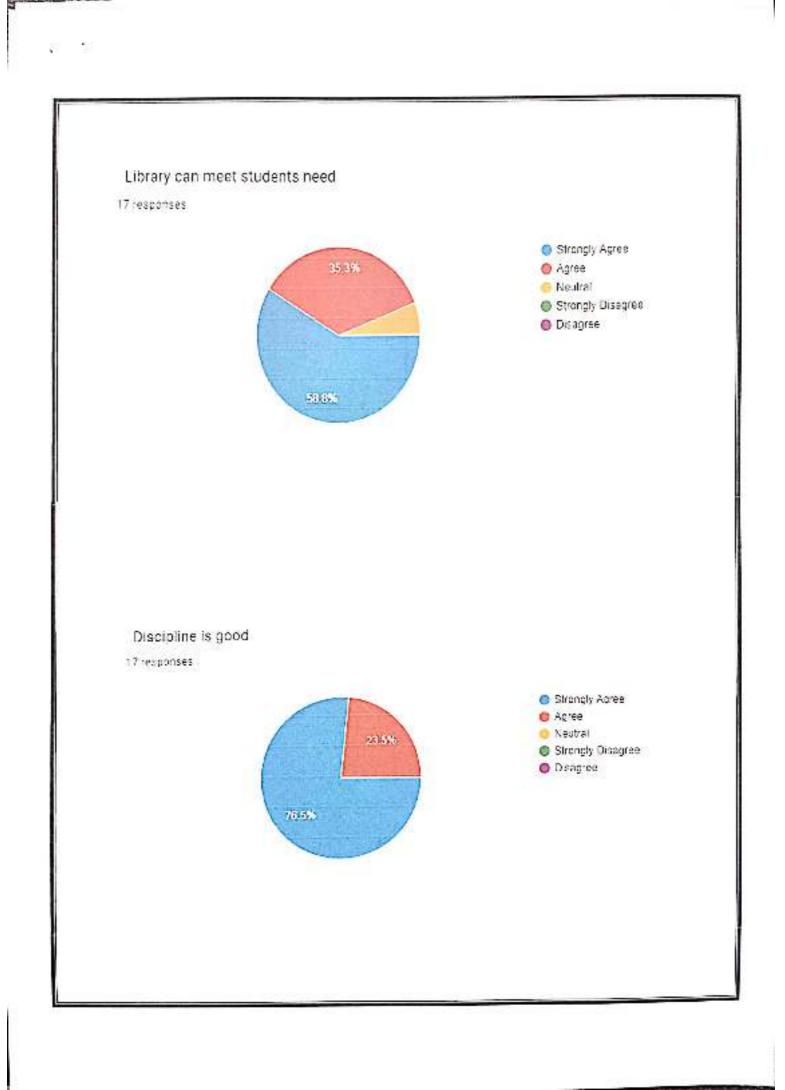

all the positive feedback about the teaching learning process, the efforts of the teachers were appreciated. The meeting resolved to take the following measures to improve the overall functioning of the college.

Student Centered Learning (SCL) practices in curriculum delivery and transaction were given much emphasis.

Based on the parents & alumnac feedback, PG coaching is continued in a more structured manner and offered support to the students seeking higher education.

The mentors were specifically directed to provide emotional support to students and be accessible to them even out of the classroom, following the spirit of the Mentor Mentee System (MMS) in place.

RINCIPAL .R. Government Begree College (Watard) RAJAMAHENDRAVARAM. East Godavari Dist., Andhra Pradesh



























### Sufficient facilities for ICT Teaching

16 responses





#### Fair & Transparent internal assessment

16 responses





10000





















## RAJAMAHENDRAVARAM

Re-Accredited at B\* Grade by NAAC- Affiliated to Adikavi Nannaya University

# BRIDGE COURSE 2022-2023

#### **\* <u>"THE ESSENCE OF EDUCATION LIES IN DRAWING OUT THE VERY BEST THAT IS IN YOU"</u>**

A bridge course is a series of classes that help students transition from Intermediate level to graduation by providing them with necessary skills and knowledge about topics that will be covered in their new course.

#### **Objectives** :

- The main objective of the course is to bridge the gap between subjects studied at pre-university level and subjects they would be studying in B. Com Course.
- To enrich the st