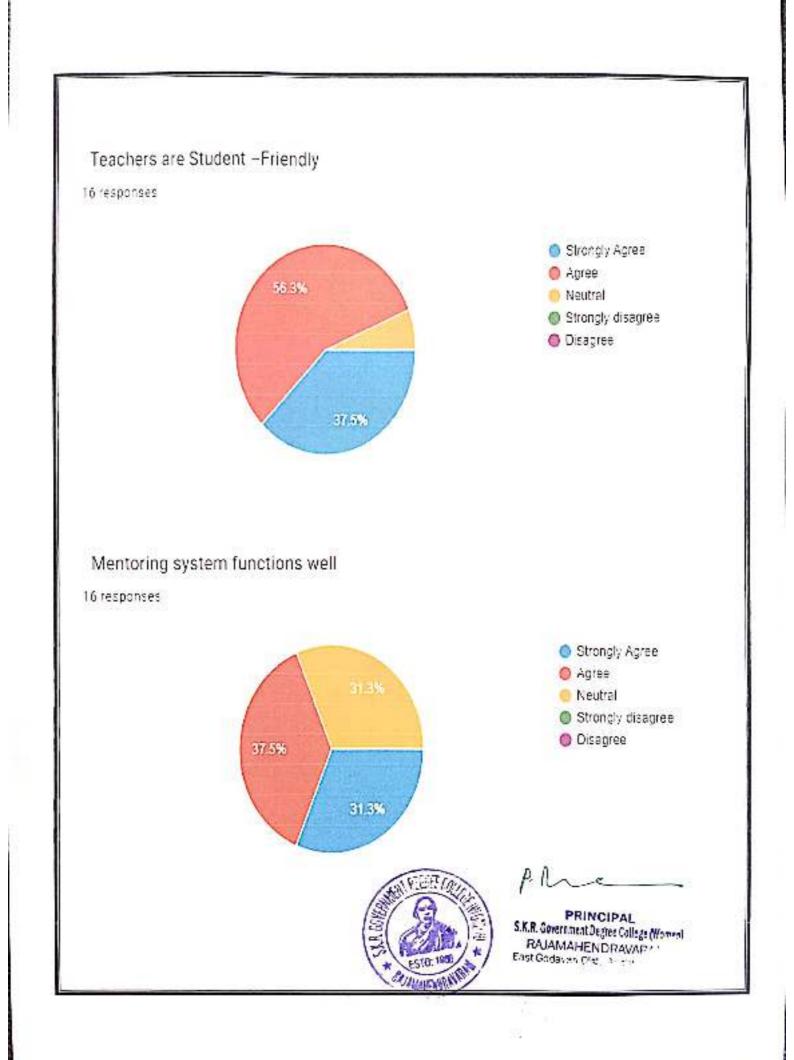

lowing measures to improve the overall functioning of the college.

Student Centered Learning (SCL) practices in curriculum delivery and transaction were given much emphasis.

Based on the parents & alumnac feedback, PG coaching is continued in a more structured manner and offered support to the students seeking higher education.

The mentors were specifically directed to provide emotional support to students and be accessible to them even out of the classroom, following the spirit of the Mentor Mentee System (MMS) in place.

RINCIPAL .R. Government Begree College (Watard) RAJAMAHENDRAVARAM. East Godavari Dist., Andhra Pradesh



























### Sufficient facilities for ICT Teaching

16 responses





#### Fair & Transparent internal assessment

16 responses





10000





















## RAJAMAHENDRAVARAM

Re-Accredited at B\* Grade by NAAC- Affiliated to Adikavi Nannaya University

# BRIDGE COURSE 2022-2023

#### **\* <u>"THE ESSENCE OF EDUCATION LIES IN DRAWING OUT THE VERY BEST THAT IS IN YOU"</u>**

A bridge course is a series of classes that help students transition from Intermediate level to graduation by providing them with necessary skills and knowledge about topics that will be covered in their new course.

#### **Objectives** :

- The main objective of the course is to bridge the gap between subjects studied at pre-university level and subjects they would be studying in B. Com Course.
- To enrich the students to learn basic concepts in the subjects of B. Com I semester.
- To give students confidence and skills to successfully transform to college