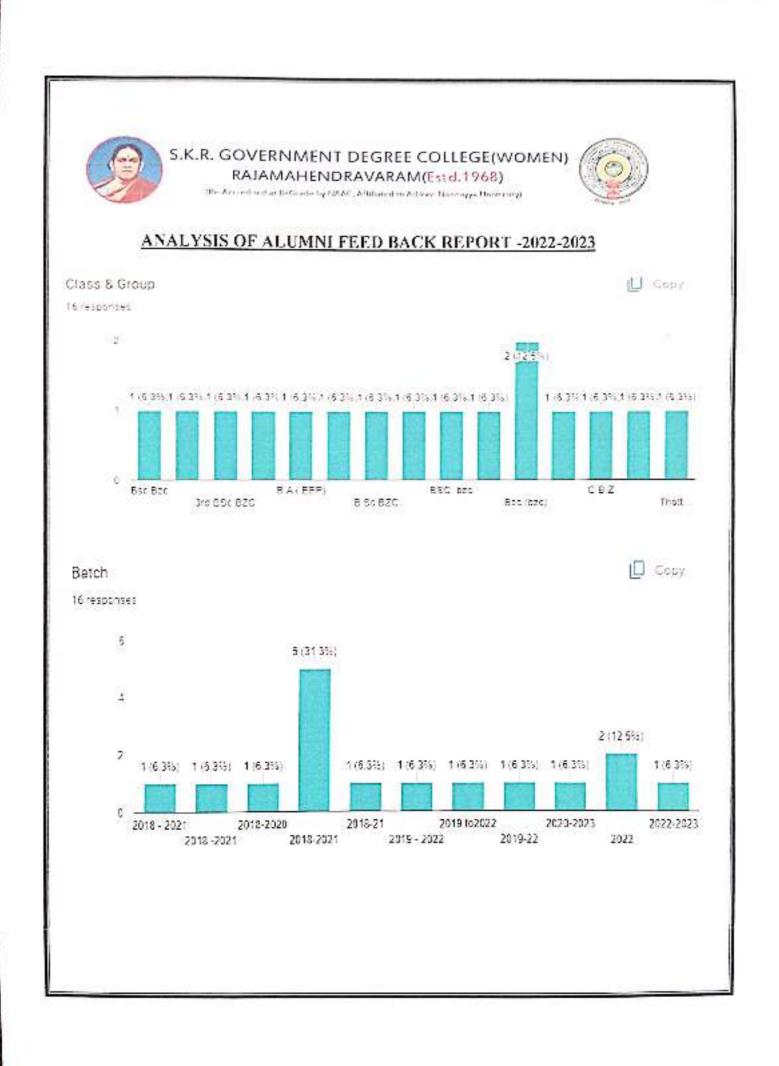

he positive feedback about the teaching learning process, the efforts of the teachers were appreciated. The meeting resolved to take the following measures to improve the overall functioning of the college.

Student Centered Learning (SCL) practices in curriculum delivery and transaction were given much emphasis.

Based on the parents & alumnac feedback, PG coaching is continued in a more structured manner and offered support to the students seeking higher education.

The mentors were specifically directed to provide emotional support to students and be accessible to them even out of the classroom, following the spirit of the Mentor Mentee System (MMS) in place.

RINCIPAL .R. Government Begree College (Watard) RAJAMAHENDRAVARAM. East Godavari Dist., Andhra Pradesh



























### Sufficient facilities for ICT Teaching

16 responses





#### Fair & Transparent internal assessment

16 responses





10000





















## RAJAMAHENDRAVARAM

Re-Accredited at B\* Grade by NAAC- Affiliated to Adikavi Nannaya University

# BRIDGE COURSE 2022-2023

#### **\* <u>"THE ESSENCE OF EDUCATION LIES IN DRAWING OUT THE VERY BEST THAT IS IN YOU"</u>**

A bridge course is a series of classes that help students transition from Intermediate level to graduation by providing them with necessary skills and knowledge about topics that will be covered in their new course.

#### **Objectives** :

- The main objective of the course is to bridge the gap between subjects studied at pre-university level and subjects they would be studying in B. Com Course.
- To enrich the students