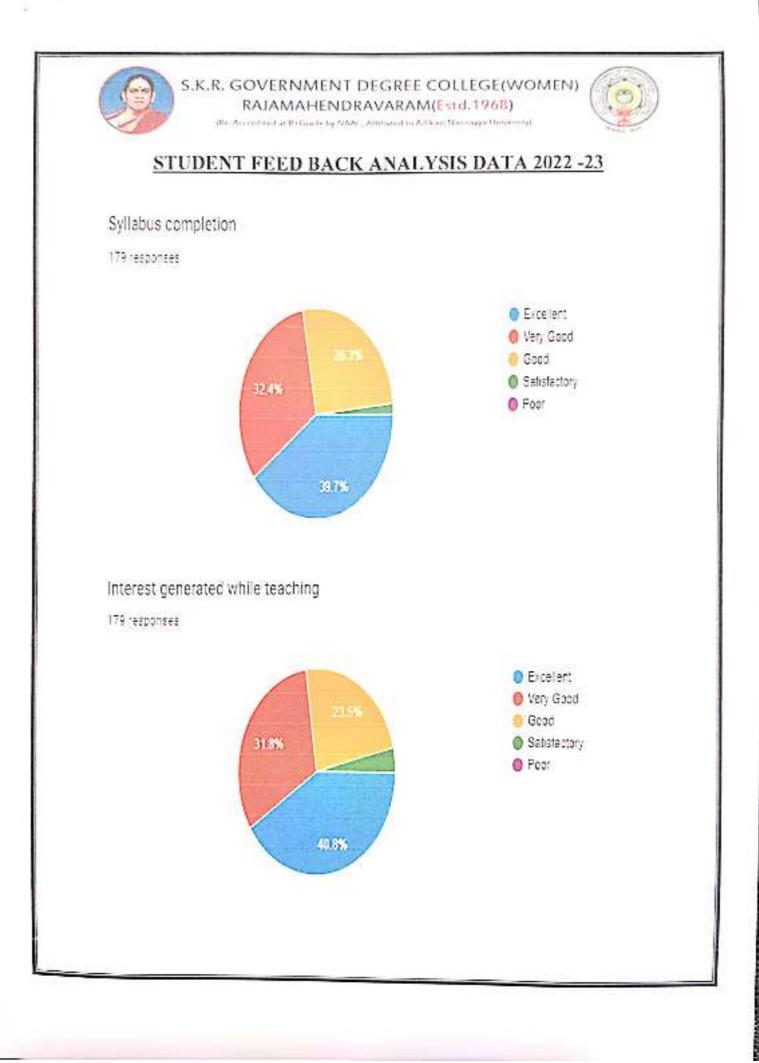

ort in detail. For all the positive feedback about the teaching learning process, the efforts of the teachers were appreciated. The meeting resolved to take the following measures to improve the overall functioning of the college.

Student Centered Learning (SCL) practices in curriculum delivery and transaction were given much emphasis.

Based on the parents & alumnac feedback, PG coaching is continued in a more structured manner and offered support to the students seeking higher education.

The mentors were specifically directed to provide emotional support to students and be accessible to them even out of the classroom, following the spirit of the Mentor Mentee System (MMS) in place.

RINCIPAL .R. Government Begree College (Watard) RAJAMAHENDRAVARAM. East Godavari Dist., Andhra Pradesh



























### Sufficient facilities for ICT Teaching

16 responses





#### Fair & Transparent internal assessment

16 responses





10000





















## RAJAMAHENDRAVARAM

Re-Accredited at B\* Grade by NAAC- Affiliated to Adikavi Nannaya University

# BRIDGE COURSE 2022-2023

#### **\* <u>"THE ESSENCE OF EDUCATION LIES IN DRAWING OUT THE VERY BEST THAT IS IN YOU"</u>**

A bridge course is a series of classes that help students transition from Intermediate level to graduation by providing them with necessary skills and knowledge about topics that will be covered in their new course.

#### **Objectives** :

- The main objective of the course is to bridge the gap between subjects studied at pre-university level and subjects they would be studying in B. Com Course.