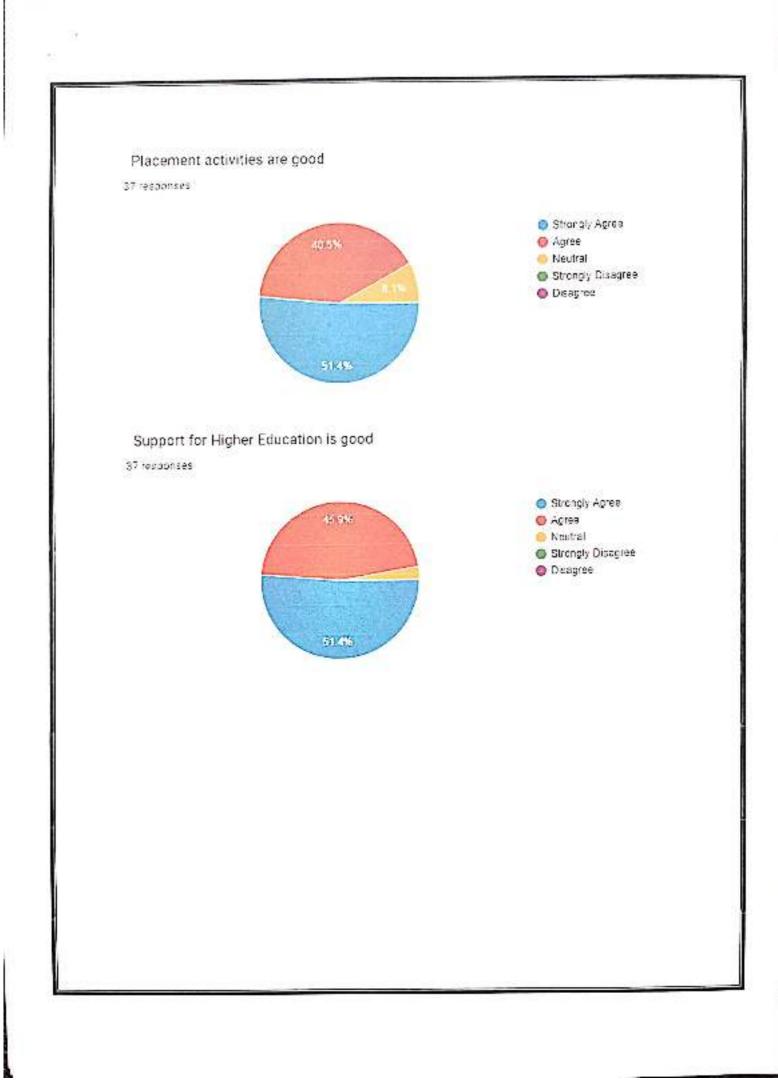

measures to improve the overall functioning of the college.

Student Centered Learning (SCL) practices in curriculum delivery and transaction were given much emphasis.

Based on the parents & alumnac feedback, PG coaching is continued in a more structured manner and offered support to the students seeking higher education.

The mentors were specifically directed to provide emotional support to students and be accessible to them even out of the classroom, following the spirit of the Mentor Mentee System (MMS) in place.

RINCIPAL .R. Government Begree College (Watard) RAJAMAHENDRAVARAM. East Godavari Dist., Andhra Pradesh



























### Sufficient facilities for ICT Teaching

16 responses





#### Fair & Transparent internal assessment

16 responses





10000





















## RAJAMAHENDRAVARAM

Re-Accredited at B\* Grade by NAAC- Affiliated to Adikavi Nannaya University

# BRIDGE COURSE 2022-2023

#### **\* <u>"THE ESSENCE OF EDUCATION LIES IN DRAWING OUT THE VERY BEST THAT IS IN YOU"</u>**

A bridge course is a series of classes that help students transition from Intermediate level to graduation by providing them with necessary skills and knowledge about topics that will be covered in their new course.

#### **Objectives** :

- The main objective of the course is to bridge the gap between subjects studied at pre-university level and subjects they would be studying in B. Com Course.
- To enrich the students to learn basic concepts in the subjects of B. Com I semester.
- To give students confidence and skills to successfully transform to college and n