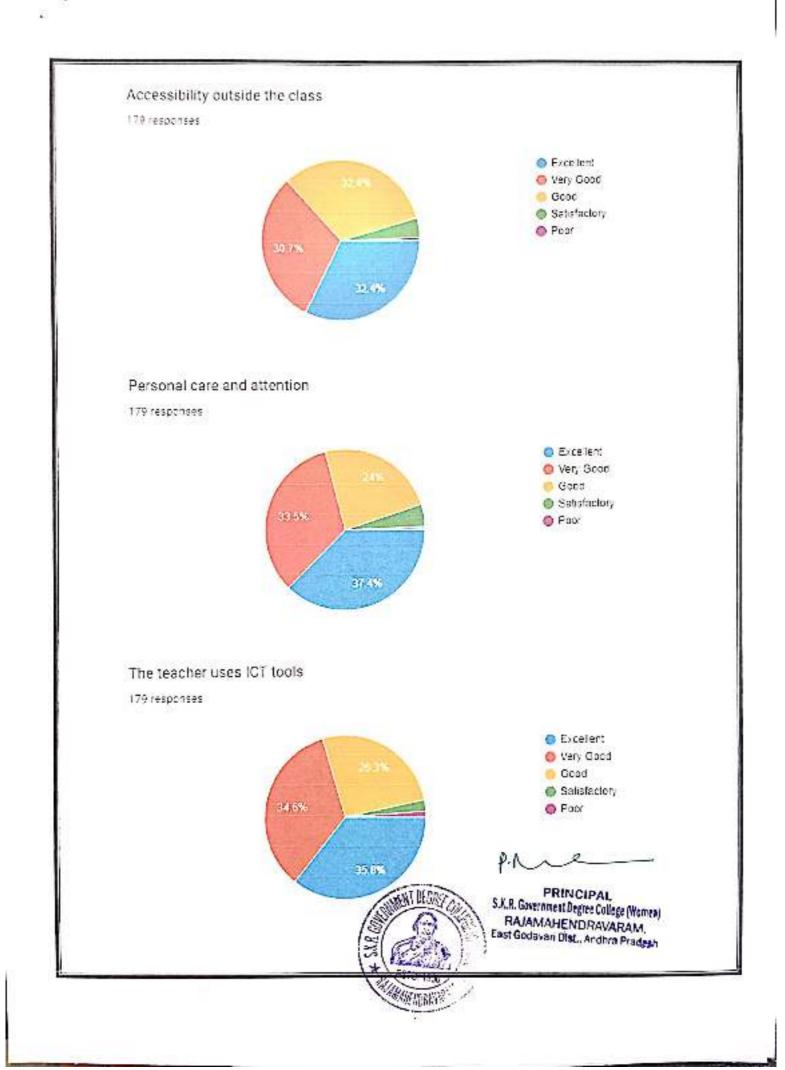

l. For all the positive feedback about the teaching learning process, the efforts of the teachers were appreciated. The meeting resolved to take the following measures to improve the overall functioning of the college.

Student Centered Learning (SCL) practices in curriculum delivery and transaction were given much emphasis.

Based on the parents & alumnac feedback, PG coaching is continued in a more structured manner and offered support to the students seeking higher education.

The mentors were specifically directed to provide emotional support to students and be accessible to them even out of the classroom, following the spirit of the Mentor Mentee System (MMS) in place.

RINCIPAL .R. Government Begree College (Watard) RAJAMAHENDRAVARAM. East Godavari Dist., Andhra Pradesh



























### Sufficient facilities for ICT Teaching

16 responses





#### Fair & Transparent internal assessment

16 responses





10000





















## RAJAMAHENDRAVARAM

Re-Accredited at B\* Grade by NAAC- Affiliated to Adikavi Nannaya University

# BRIDGE COURSE 2022-2023

#### **\* <u>"THE ESSENCE OF EDUCATION LIES IN DRAWING OUT THE VERY BEST THAT IS IN YOU"</u>**

A bridge course is a series of classes that help students transition from Intermediate level to graduation by providing them with necessary skills and knowledge about topics that will be covered in their new course.

#### **Objectives** :

- The main objective of the course is to bridge the gap between subjects studied at pre-university level and subjects they would be studying in B. Com Course.
- To enrich