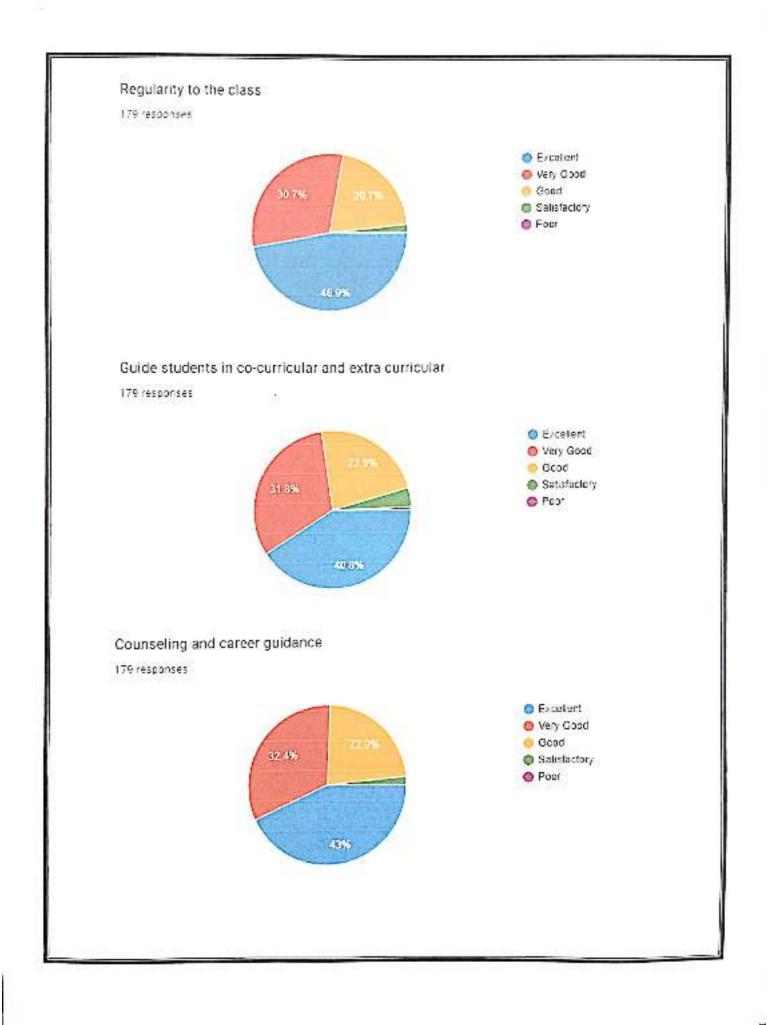

ail. For all the positive feedback about the teaching learning process, the efforts of the teachers were appreciated. The meeting resolved to take the following measures to improve the overall functioning of the college.

Student Centered Learning (SCL) practices in curriculum delivery and transaction were given much emphasis.

Based on the parents & alumnac feedback, PG coaching is continued in a more structured manner and offered support to the students seeking higher education.

The mentors were specifically directed to provide emotional support to students and be accessible to them even out of the classroom, following the spirit of the Mentor Mentee System (MMS) in place.

RINCIPAL .R. Government Begree College (Watard) RAJAMAHENDRAVARAM. East Godavari Dist., Andhra Pradesh



























### Sufficient facilities for ICT Teaching

16 responses





#### Fair & Transparent internal assessment

16 responses





10000





















## RAJAMAHENDRAVARAM

Re-Accredited at B\* Grade by NAAC- Affiliated to Adikavi Nannaya University

# BRIDGE COURSE 2022-2023

#### **\* <u>"THE ESSENCE OF EDUCATION LIES IN DRAWING OUT THE VERY BEST THAT IS IN YOU"</u>**

A bridge course is a series of classes that help students transition from Intermediate level to graduation by providing them with necessary skills and knowledge about topics that will be covered in their new course.

#### **Objectives** :

- The main objective of the course is to bridge the gap between subjects studied at pre-university level and subjects they would be studying in B. Com Course.
- To enric