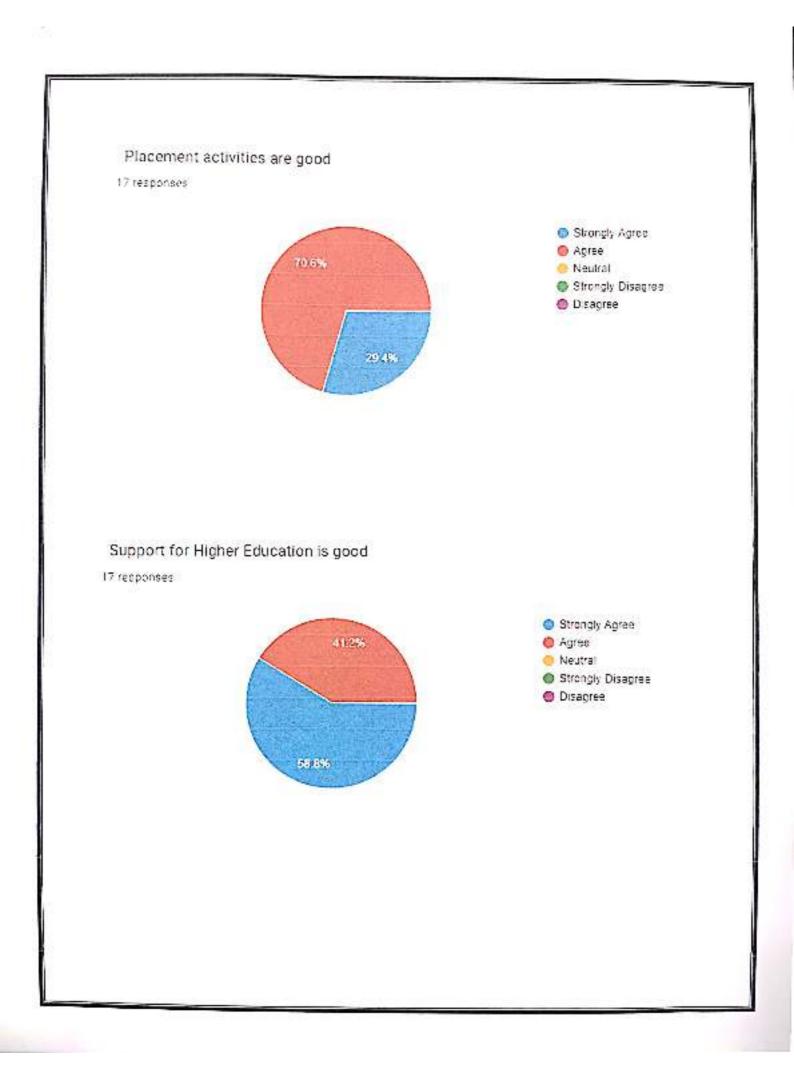

ll the positive feedback about the teaching learning process, the efforts of the teachers were appreciated. The meeting resolved to take the following measures to improve the overall functioning of the college.

Student Centered Learning (SCL) practices in curriculum delivery and transaction were given much emphasis.

Based on the parents & alumnac feedback, PG coaching is continued in a more structured manner and offered support to the students seeking higher education.

The mentors were specifically directed to provide emotional support to students and be accessible to them even out of the classroom, following the spirit of the Mentor Mentee System (MMS) in place.

RINCIPAL .R. Government Begree College (Watard) RAJAMAHENDRAVARAM. East Godavari Dist., Andhra Pradesh



























### Sufficient facilities for ICT Teaching

16 responses





#### Fair & Transparent internal assessment

16 responses





10000





















## RAJAMAHENDRAVARAM

Re-Accredited at B\* Grade by NAAC- Affiliated to Adikavi Nannaya University

# BRIDGE COURSE 2022-2023

#### **\* <u>"THE ESSENCE OF EDUCATION LIES IN DRAWING OUT THE VERY BEST THAT IS IN YOU"</u>**

A bridge course is a series of classes that help students transition from Intermediate level to graduation by providing them with necessary skills and knowledge about topics that will be covered in their new course.

#### **Objectives** :

- The main objective of the course is to bridge the gap between subjects studied at pre-university level and subjects they would be studying in B. Com Course.
- To enrich the stud