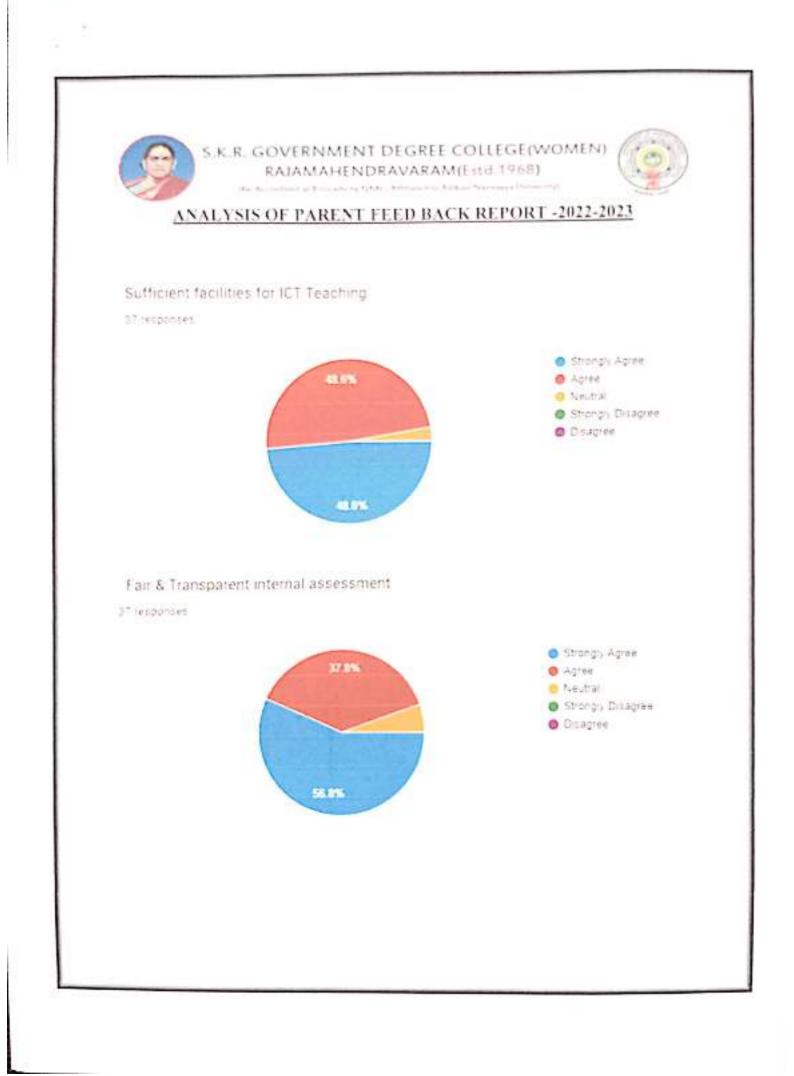

wing measures to improve the overall functioning of the college.

Student Centered Learning (SCL) practices in curriculum delivery and transaction were given much emphasis.

Based on the parents & alumnac feedback, PG coaching is continued in a more structured manner and offered support to the students seeking higher education.

The mentors were specifically directed to provide emotional support to students and be accessible to them even out of the classroom, following the spirit of the Mentor Mentee System (MMS) in place.

RINCIPAL .R. Government Begree College (Watard) RAJAMAHENDRAVARAM. East Godavari Dist., Andhra Pradesh



























### Sufficient facilities for ICT Teaching

16 responses





#### Fair & Transparent internal assessment

16 responses





10000





















## RAJAMAHENDRAVARAM

Re-Accredited at B\* Grade by NAAC- Affiliated to Adikavi Nannaya University

# BRIDGE COURSE 2022-2023

#### **\* <u>"THE ESSENCE OF EDUCATION LIES IN DRAWING OUT THE VERY BEST THAT IS IN YOU"</u>**

A bridge course is a series of classes that help students transition from Intermediate level to graduation by providing them with necessary skills and knowledge about topics that will be covered in their new course.

#### **Objectives** :

- The main objective of the course is to bridge the gap between subjects studied at pre-university level and subjects they would be studying in B. Com Course.
- To enrich the students to learn basic concepts in the subjects of B. Com I semester.
- To give students confidence and skills to successfully transform to college a