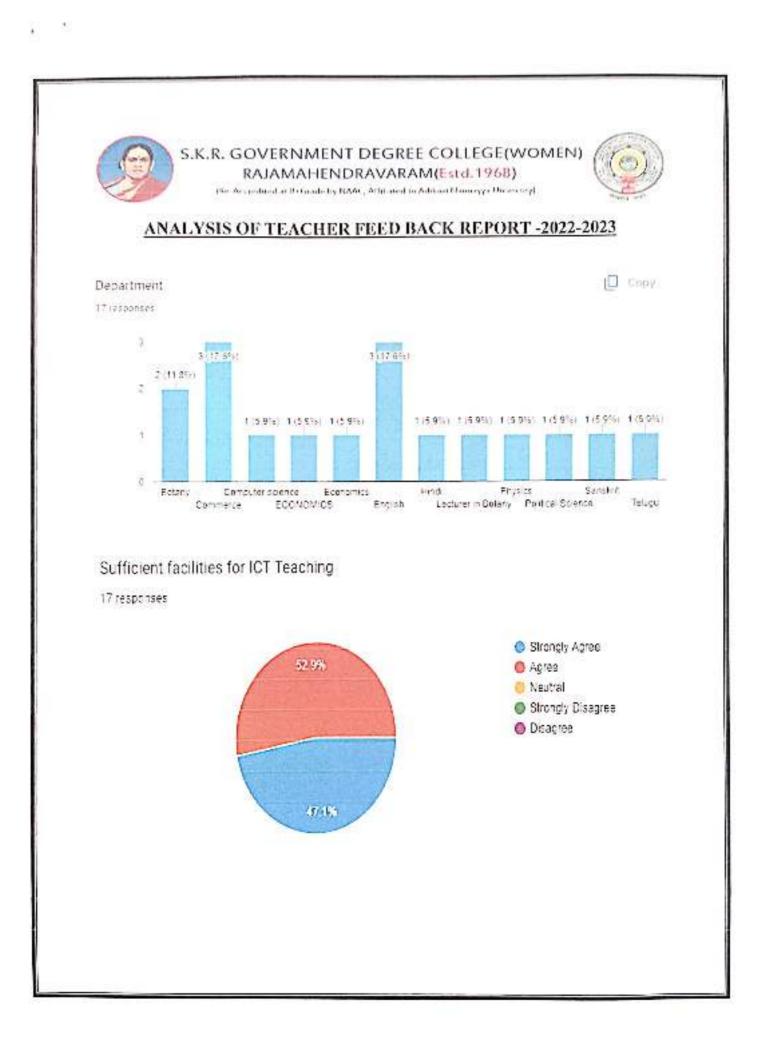

For all the positive feedback about the teaching learning process, the efforts of the teachers were appreciated. The meeting resolved to take the following measures to improve the overall functioning of the college.

Student Centered Learning (SCL) practices in curriculum delivery and transaction were given much emphasis.

Based on the parents & alumnac feedback, PG coaching is continued in a more structured manner and offered support to the students seeking higher education.

The mentors were specifically directed to provide emotional support to students and be accessible to them even out of the classroom, following the spirit of the Mentor Mentee System (MMS) in place.

RINCIPAL .R. Government Begree College (Watard) RAJAMAHENDRAVARAM. East Godavari Dist., Andhra Pradesh



























### Sufficient facilities for ICT Teaching

16 responses





#### Fair & Transparent internal assessment

16 responses





10000





















## RAJAMAHENDRAVARAM

Re-Accredited at B\* Grade by NAAC- Affiliated to Adikavi Nannaya University

# BRIDGE COURSE 2022-2023

#### **\* <u>"THE ESSENCE OF EDUCATION LIES IN DRAWING OUT THE VERY BEST THAT IS IN YOU"</u>**

A bridge course is a series of classes that help students transition from Intermediate level to graduation by providing them with necessary skills and knowledge about topics that will be covered in their new course.

#### **Objectives** :

- The main objective of the course is to bridge the gap between subjects studied at pre-university level and subjects they would be studying in B. Com Course.
- To enrich th