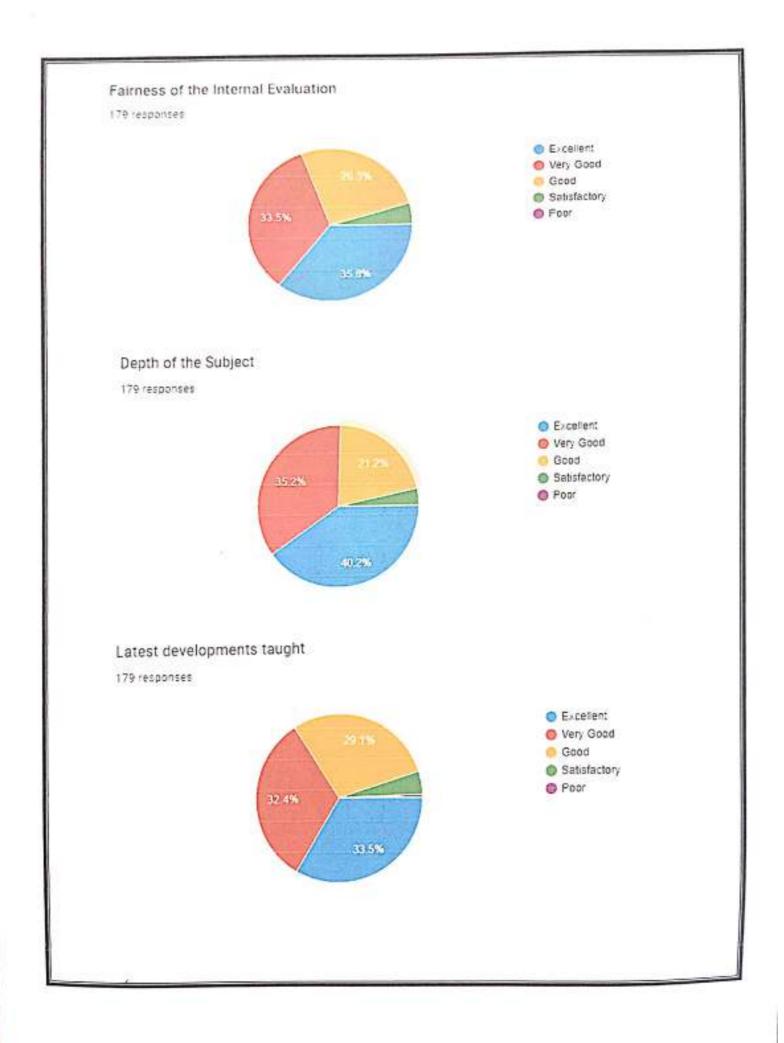

t in detail. For all the positive feedback about the teaching learning process, the efforts of the teachers were appreciated. The meeting resolved to take the following measures to improve the overall functioning of the college.

Student Centered Learning (SCL) practices in curriculum delivery and transaction were given much emphasis.

Based on the parents & alumnac feedback, PG coaching is continued in a more structured manner and offered support to the students seeking higher education.

The mentors were specifically directed to provide emotional support to students and be accessible to them even out of the classroom, following the spirit of the Mentor Mentee System (MMS) in place.

RINCIPAL .R. Government Begree College (Watard) RAJAMAHENDRAVARAM. East Godavari Dist., Andhra Pradesh



























### Sufficient facilities for ICT Teaching

16 responses





#### Fair & Transparent internal assessment

16 responses





10000





















## RAJAMAHENDRAVARAM

Re-Accredited at B\* Grade by NAAC- Affiliated to Adikavi Nannaya University

# BRIDGE COURSE 2022-2023

#### **\* <u>"THE ESSENCE OF EDUCATION LIES IN DRAWING OUT THE VERY BEST THAT IS IN YOU"</u>**

A bridge course is a series of classes that help students transition from Intermediate level to graduation by providing them with necessary skills and knowledge about topics that will be covered in their new course.

#### **Objectives** :

- The main objective of the course is to bridge the gap between subjects studied at pre-university level and subjects they would be studying in B. Com Course.
-