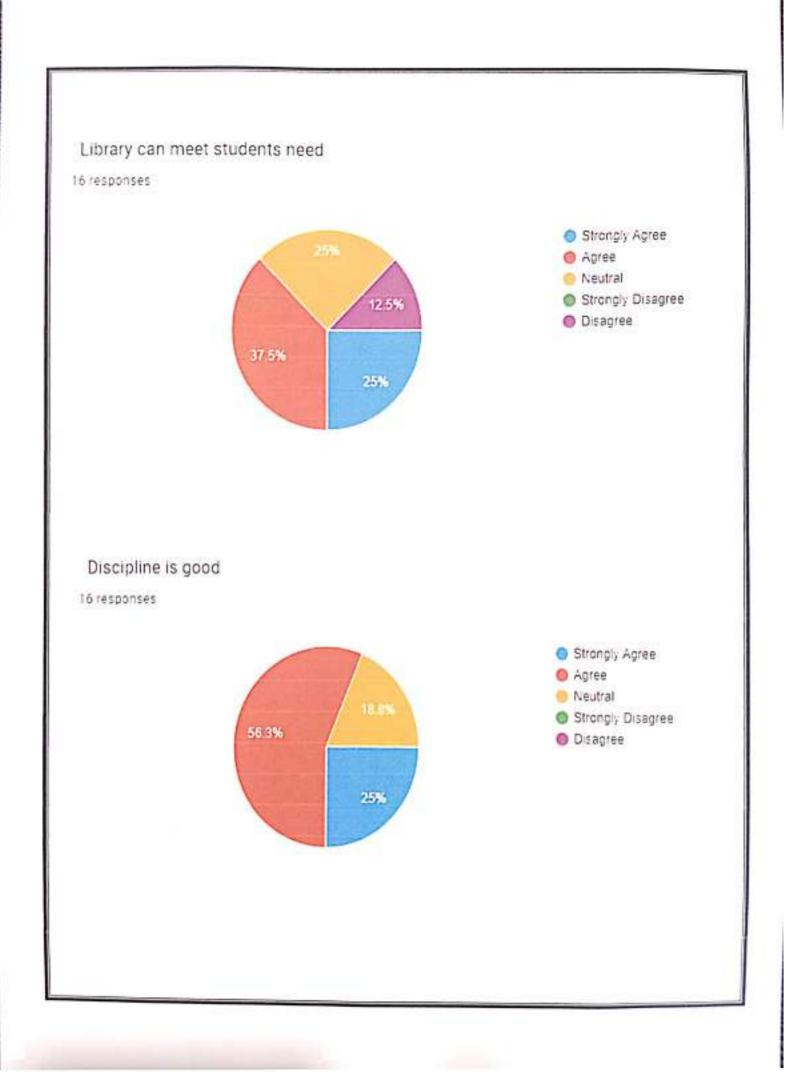

he following measures to improve the overall functioning of the college.

Student Centered Learning (SCL) practices in curriculum delivery and transaction were given much emphasis.

Based on the parents & alumnac feedback, PG coaching is continued in a more structured manner and offered support to the students seeking higher education.

The mentors were specifically directed to provide emotional support to students and be accessible to them even out of the classroom, following the spirit of the Mentor Mentee System (MMS) in place.

RINCIPAL .R. Government Begree College (Watard) RAJAMAHENDRAVARAM. East Godavari Dist., Andhra Pradesh



























### Sufficient facilities for ICT Teaching

16 responses





#### Fair & Transparent internal assessment

16 responses





10000





















## RAJAMAHENDRAVARAM

Re-Accredited at B\* Grade by NAAC- Affiliated to Adikavi Nannaya University

# BRIDGE COURSE 2022-2023

#### **\* <u>"THE ESSENCE OF EDUCATION LIES IN DRAWING OUT THE VERY BEST THAT IS IN YOU"</u>**

A bridge course is a series of classes that help students transition from Intermediate level to graduation by providing them with necessary skills and knowledge about topics that will be covered in their new course.

#### **Objectives** :

- The main objective of the course is to bridge the gap between subjects studied at pre-university level and subjects they would be studying in B. Com Course.
- To enrich the students to learn basic concepts in the subjects of B. Com I semester.
- To give students confidence and skills to successfully transform to c