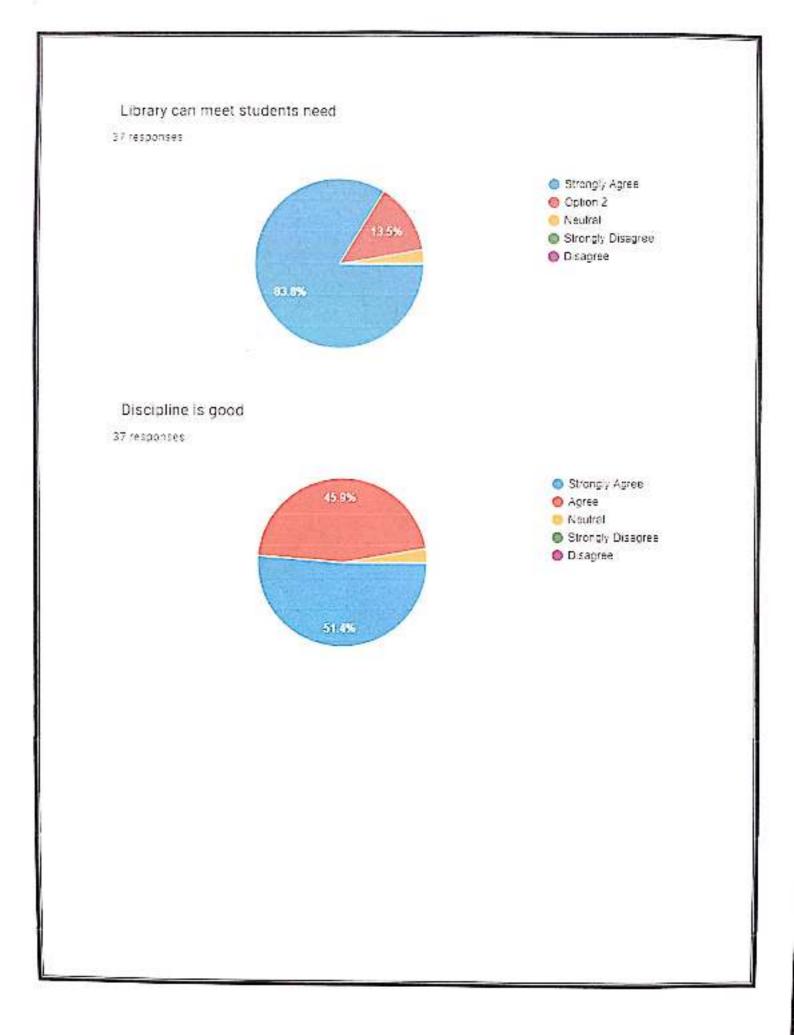

ng measures to improve the overall functioning of the college.

Student Centered Learning (SCL) practices in curriculum delivery and transaction were given much emphasis.

Based on the parents & alumnac feedback, PG coaching is continued in a more structured manner and offered support to the students seeking higher education.

The mentors were specifically directed to provide emotional support to students and be accessible to them even out of the classroom, following the spirit of the Mentor Mentee System (MMS) in place.

RINCIPAL .R. Government Begree College (Watard) RAJAMAHENDRAVARAM. East Godavari Dist., Andhra Pradesh



























### Sufficient facilities for ICT Teaching

16 responses





#### Fair & Transparent internal assessment

16 responses





10000





















## RAJAMAHENDRAVARAM

Re-Accredited at B\* Grade by NAAC- Affiliated to Adikavi Nannaya University

# BRIDGE COURSE 2022-2023

#### **\* <u>"THE ESSENCE OF EDUCATION LIES IN DRAWING OUT THE VERY BEST THAT IS IN YOU"</u>**

A bridge course is a series of classes that help students transition from Intermediate level to graduation by providing them with necessary skills and knowledge about topics that will be covered in their new course.

#### **Objectives** :

- The main objective of the course is to bridge the gap between subjects studied at pre-university level and subjects they would be studying in B. Com Course.
- To enrich the students to learn basic concepts in the subjects of B. Com I semester.
- To give students confidence and skills to successfully transform to college and