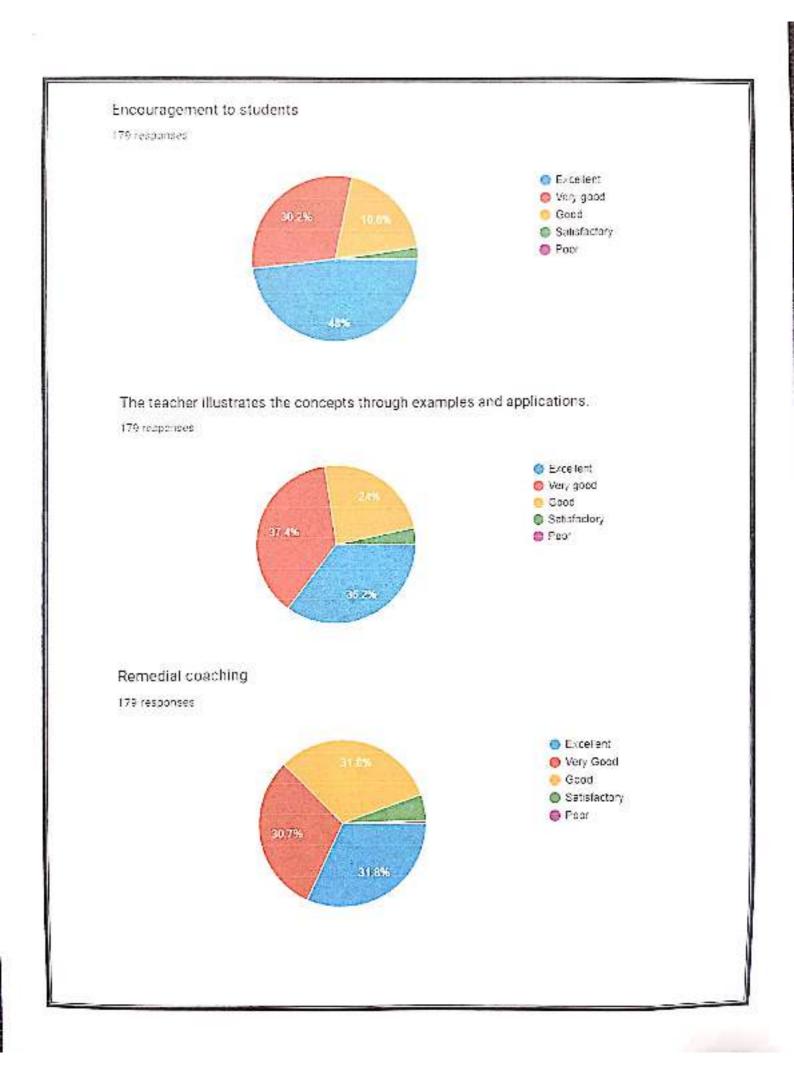

etail. For all the positive feedback about the teaching learning process, the efforts of the teachers were appreciated. The meeting resolved to take the following measures to improve the overall functioning of the college.

Student Centered Learning (SCL) practices in curriculum delivery and transaction were given much emphasis.

Based on the parents & alumnac feedback, PG coaching is continued in a more structured manner and offered support to the students seeking higher education.

The mentors were specifically directed to provide emotional support to students and be accessible to them even out of the classroom, following the spirit of the Mentor Mentee System (MMS) in place.

RINCIPAL .R. Government Begree College (Watard) RAJAMAHENDRAVARAM. East Godavari Dist., Andhra Pradesh



























### Sufficient facilities for ICT Teaching

16 responses





#### Fair & Transparent internal assessment

16 responses





10000





















## RAJAMAHENDRAVARAM

Re-Accredited at B\* Grade by NAAC- Affiliated to Adikavi Nannaya University

# BRIDGE COURSE 2022-2023

#### **\* <u>"THE ESSENCE OF EDUCATION LIES IN DRAWING OUT THE VERY BEST THAT IS IN YOU"</u>**

A bridge course is a series of classes that help students transition from Intermediate level to graduation by providing them with necessary skills and knowledge about topics that will be covered in their new course.

#### **Objectives** :

- The main objective of the course is to bridge the gap between subjects studied at pre-university level and subjects they would be studying in B. Com Course.
- To enr