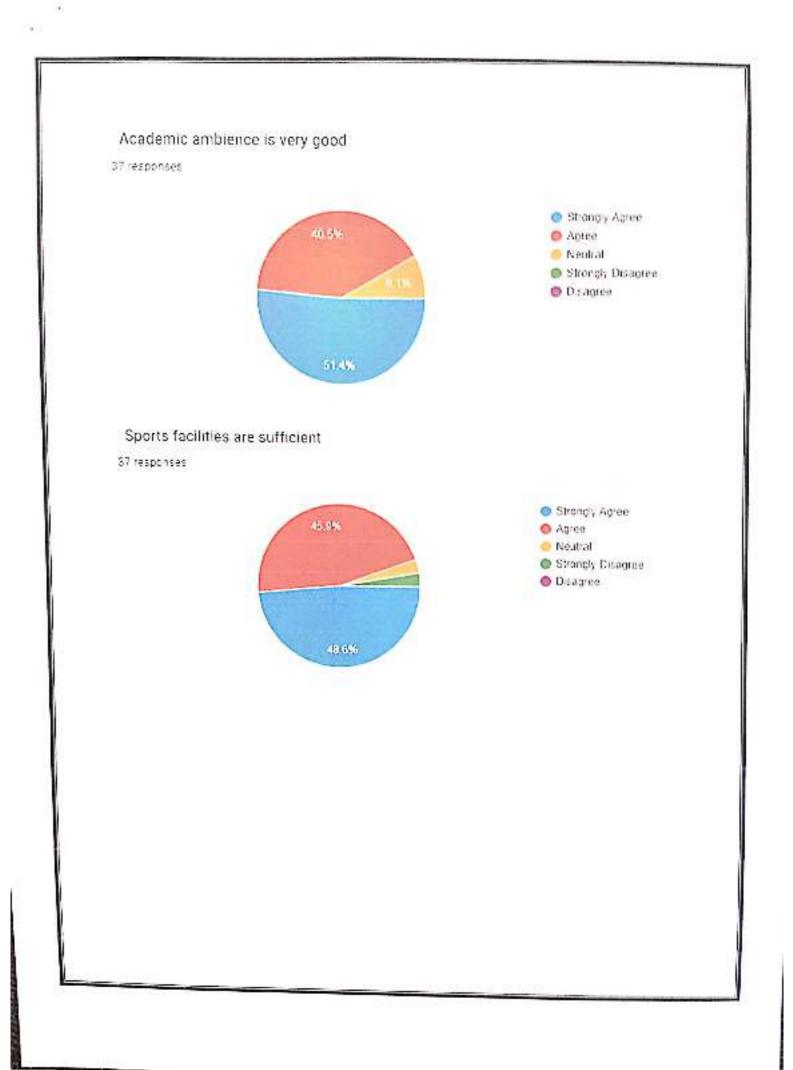

easures to improve the overall functioning of the college.

Student Centered Learning (SCL) practices in curriculum delivery and transaction were given much emphasis.

Based on the parents & alumnac feedback, PG coaching is continued in a more structured manner and offered support to the students seeking higher education.

The mentors were specifically directed to provide emotional support to students and be accessible to them even out of the classroom, following the spirit of the Mentor Mentee System (MMS) in place.

RINCIPAL .R. Government Begree College (Watard) RAJAMAHENDRAVARAM. East Godavari Dist., Andhra Pradesh



























### Sufficient facilities for ICT Teaching

16 responses





#### Fair & Transparent internal assessment

16 responses





10000





















## RAJAMAHENDRAVARAM

Re-Accredited at B\* Grade by NAAC- Affiliated to Adikavi Nannaya University

# BRIDGE COURSE 2022-2023

#### **\* <u>"THE ESSENCE OF EDUCATION LIES IN DRAWING OUT THE VERY BEST THAT IS IN YOU"</u>**

A bridge course is a series of classes that help students transition from Intermediate level to graduation by providing them with necessary skills and knowledge about topics that will be covered in their new course.

#### **Objectives** :

- The main objective of the course is to bridge the gap between subjects studied at pre-university level and subjects they would be studying in B. Com Course.
- To enrich the students to learn basic concepts in the subjects of B. Com I semester.
- To give students confidence and skills to successfully transform to college and new