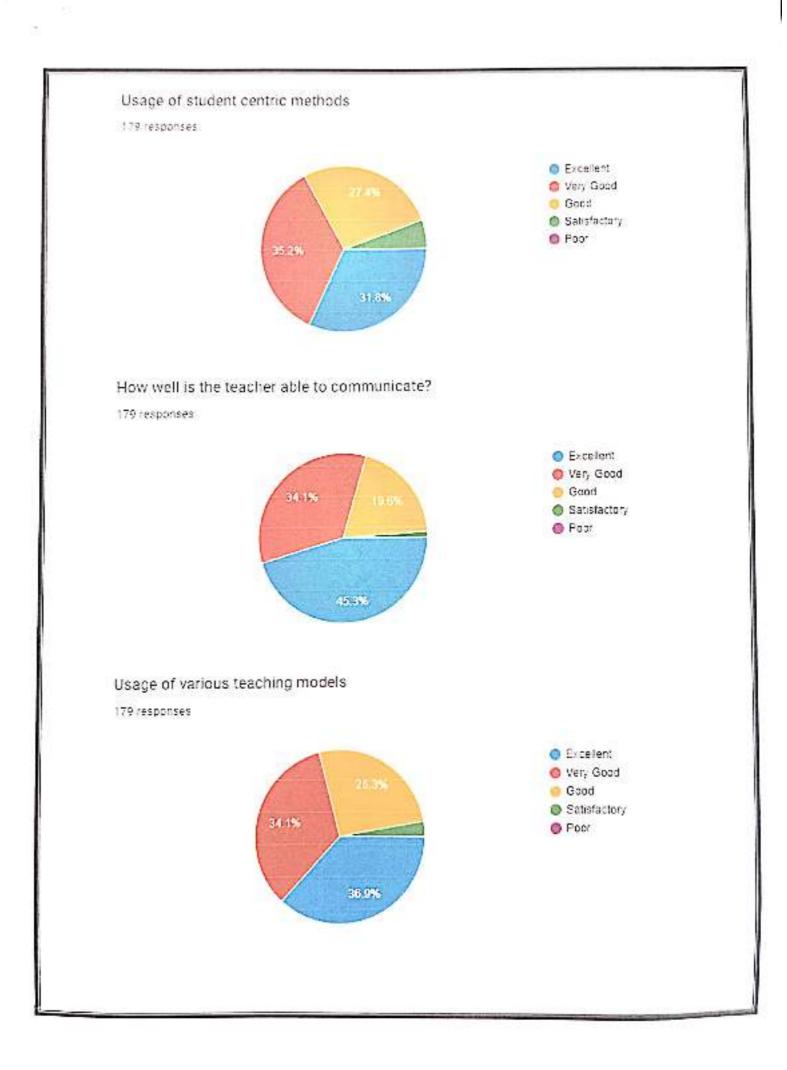

in detail. For all the positive feedback about the teaching learning process, the efforts of the teachers were appreciated. The meeting resolved to take the following measures to improve the overall functioning of the college.

Student Centered Learning (SCL) practices in curriculum delivery and transaction were given much emphasis.

Based on the parents & alumnac feedback, PG coaching is continued in a more structured manner and offered support to the students seeking higher education.

The mentors were specifically directed to provide emotional support to students and be accessible to them even out of the classroom, following the spirit of the Mentor Mentee System (MMS) in place.

RINCIPAL .R. Government Begree College (Watard) RAJAMAHENDRAVARAM. East Godavari Dist., Andhra Pradesh



























### Sufficient facilities for ICT Teaching

16 responses





#### Fair & Transparent internal assessment

16 responses





10000





















## RAJAMAHENDRAVARAM

Re-Accredited at B\* Grade by NAAC- Affiliated to Adikavi Nannaya University

# BRIDGE COURSE 2022-2023

#### **\* <u>"THE ESSENCE OF EDUCATION LIES IN DRAWING OUT THE VERY BEST THAT IS IN YOU"</u>**

A bridge course is a series of classes that help students transition from Intermediate level to graduation by providing them with necessary skills and knowledge about topics that will be covered in their new course.

#### **Objectives** :

- The main objective of the course is to bridge the gap between subjects studied at pre-university level and subjects they would be studying in B. Com Course.
- To