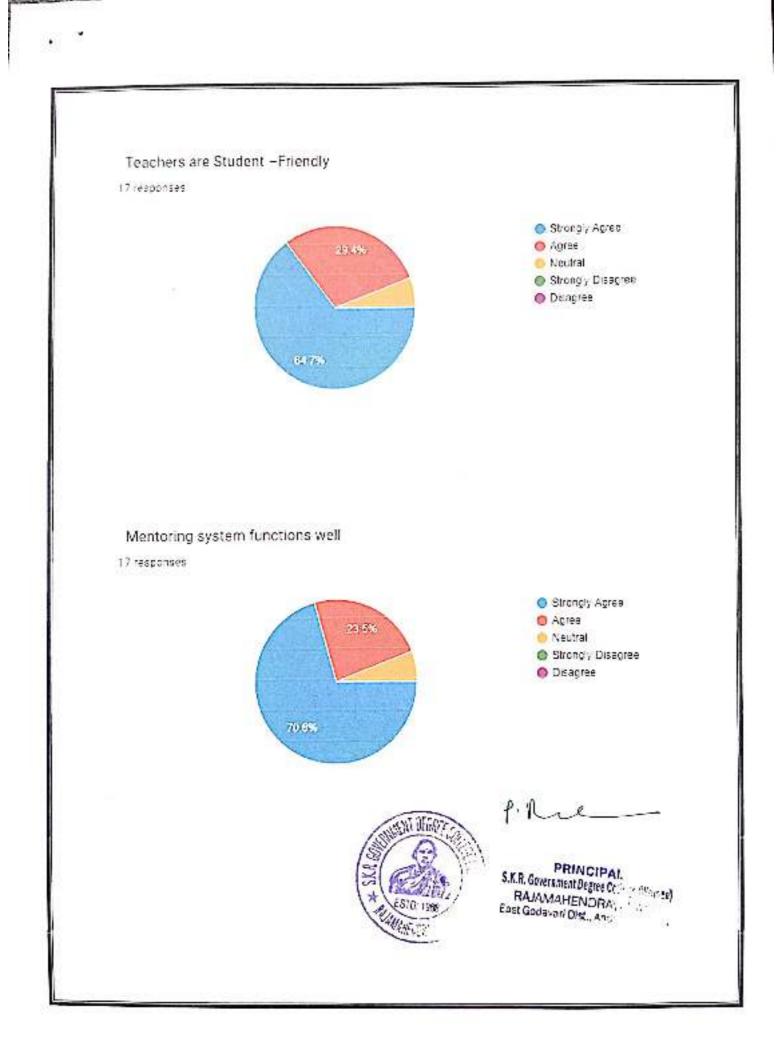

the positive feedback about the teaching learning process, the efforts of the teachers were appreciated. The meeting resolved to take the following measures to improve the overall functioning of the college.

Student Centered Learning (SCL) practices in curriculum delivery and transaction were given much emphasis.

Based on the parents & alumnac feedback, PG coaching is continued in a more structured manner and offered support to the students seeking higher education.

The mentors were specifically directed to provide emotional support to students and be accessible to them even out of the classroom, following the spirit of the Mentor Mentee System (MMS) in place.

RINCIPAL .R. Government Begree College (Watard) RAJAMAHENDRAVARAM. East Godavari Dist., Andhra Pradesh



























### Sufficient facilities for ICT Teaching

16 responses





#### Fair & Transparent internal assessment

16 responses





10000





















## RAJAMAHENDRAVARAM

Re-Accredited at B\* Grade by NAAC- Affiliated to Adikavi Nannaya University

# BRIDGE COURSE 2022-2023

#### **\* <u>"THE ESSENCE OF EDUCATION LIES IN DRAWING OUT THE VERY BEST THAT IS IN YOU"</u>**

A bridge course is a series of classes that help students transition from Intermediate level to graduation by providing them with necessary skills and knowledge about topics that will be covered in their new course.

#### **Objectives** :

- The main objective of the course is to bridge the gap between subjects studied at pre-university level and subjects they would be studying in B. Com Course.
- To enrich the studen