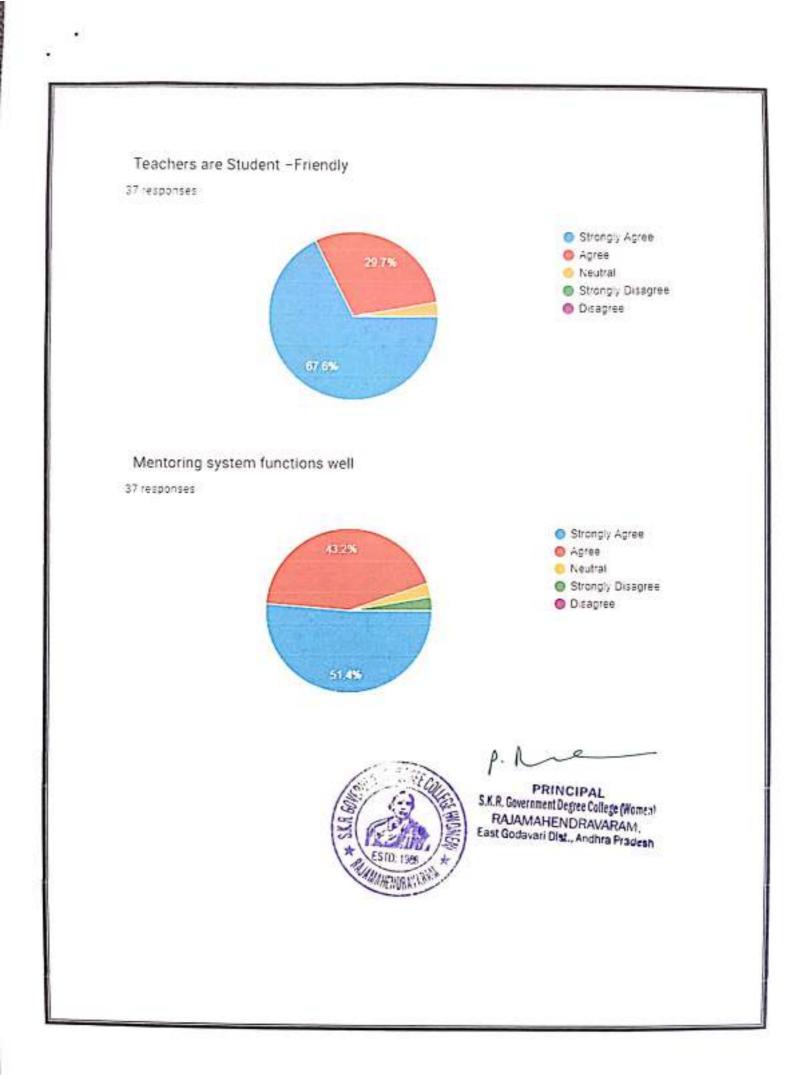

sures to improve the overall functioning of the college.

Student Centered Learning (SCL) practices in curriculum delivery and transaction were given much emphasis.

Based on the parents & alumnac feedback, PG coaching is continued in a more structured manner and offered support to the students seeking higher education.

The mentors were specifically directed to provide emotional support to students and be accessible to them even out of the classroom, following the spirit of the Mentor Mentee System (MMS) in place.

RINCIPAL .R. Government Begree College (Watard) RAJAMAHENDRAVARAM. East Godavari Dist., Andhra Pradesh



























### Sufficient facilities for ICT Teaching

16 responses





#### Fair & Transparent internal assessment

16 responses





10000





















## RAJAMAHENDRAVARAM

Re-Accredited at B\* Grade by NAAC- Affiliated to Adikavi Nannaya University

# BRIDGE COURSE 2022-2023

#### **\* <u>"THE ESSENCE OF EDUCATION LIES IN DRAWING OUT THE VERY BEST THAT IS IN YOU"</u>**

A bridge course is a series of classes that help students transition from Intermediate level to graduation by providing them with necessary skills and knowledge about topics that will be covered in their new course.

#### **Objectives** :

- The main objective of the course is to bridge the gap between subjects studied at pre-university level and subjects they would be studying in B. Com Course.
- To enrich the students to learn basic concepts in the subjects of B. Com I semester.
- To give students confidence and skills to successfully transform to college and new c