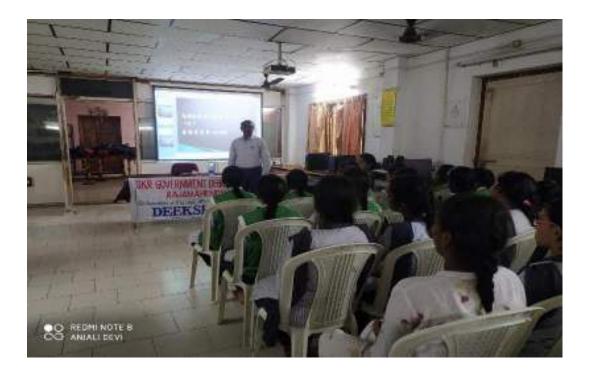

COLLEGE FOR WOMEN Department of Commerce Report on ICT classes

Date: 5<sup>th</sup> April 2023

The Skr College For Women conducted ICT classes for students from 5th april 2023. The classes were held in the Computer Lab from all levels of experience. The instructors were experienced and knowledgeable, and the classes were well-organized and informative.

The students learned a variety of ICT skills, including:

Introduction to computers, Basic computer operations, Word processing, Spreadsheets, Presentations, Internet browsing, Email.

The students also had the opportunity to practice their skills on real-world tasks.

Overall, the ICT classes were a success. The students were engaged and learned a lot. The instructors were excellent, and the classes were well-organized and informative.



#### SKR COLLEGE FOR WOMEN Department of Commerce ICT Classes

Circular

Date: 5<sup>Th</sup> December 2020

This is to inform you that the SKR COLLEGE FOR WOMEN will be conducting ICT classes for students from 10th December 2020 in the Computer Lab. These classes are open to all students of SKR COLLEGE FOR WOMEN, regardless of their level of experience. Attendance is mandatory. To register for the ICT classes, please contact the Commerce Department by 4th December 2020.

In-charge of the department

Principal

#### SKR COLLEGE FOR WOMEN Department of Commerce Report on ICT classes

Date: 10th December 2020

The SKR College For Women conducted ICT classes for students from 10th December 2020. The classes were held in the Computer Lab from all levels of experience. The instructors were ex