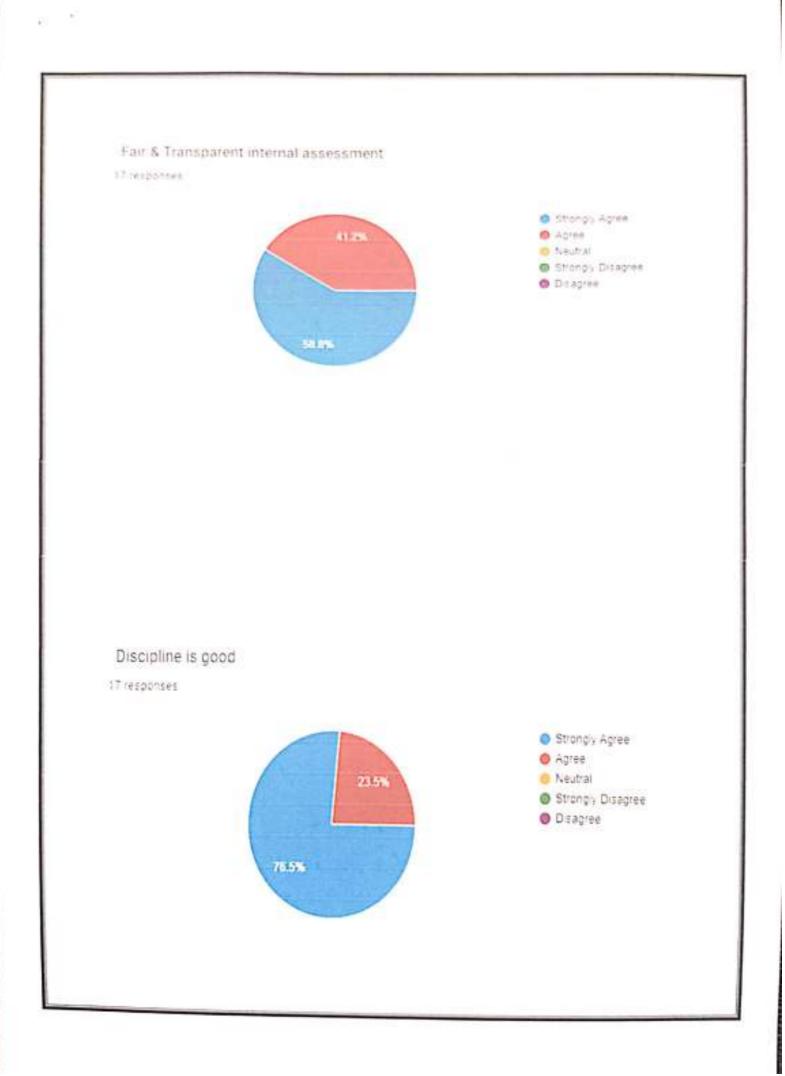

or all the positive feedback about the teaching learning process, the efforts of the teachers were appreciated. The meeting resolved to take the following measures to improve the overall functioning of the college.

Student Centered Learning (SCL) practices in curriculum delivery and transaction were given much emphasis.

Based on the parents & alumnac feedback, PG coaching is continued in a more structured manner and offered support to the students seeking higher education.

The mentors were specifically directed to provide emotional support to students and be accessible to them even out of the classroom, following the spirit of the Mentor Mentee System (MMS) in place.

RINCIPAL .R. Government Begree College (Watard) RAJAMAHENDRAVARAM. East Godavari Dist., Andhra Pradesh



























### Sufficient facilities for ICT Teaching

16 responses





#### Fair & Transparent internal assessment

16 responses





10000





















## RAJAMAHENDRAVARAM

Re-Accredited at B\* Grade by NAAC- Affiliated to Adikavi Nannaya University

# BRIDGE COURSE 2022-2023

#### **\* <u>"THE ESSENCE OF EDUCATION LIES IN DRAWING OUT THE VERY BEST THAT IS IN YOU"</u>**

A bridge course is a series of classes that help students transition from Intermediate level to graduation by providing them with necessary skills and knowledge about topics that will be covered in their new course.

#### **Objectives** :

- The main objective of the course is to bridge the gap between subjects studied at pre-university level and subjects they would be studying in B. Com Course.
- To enrich the