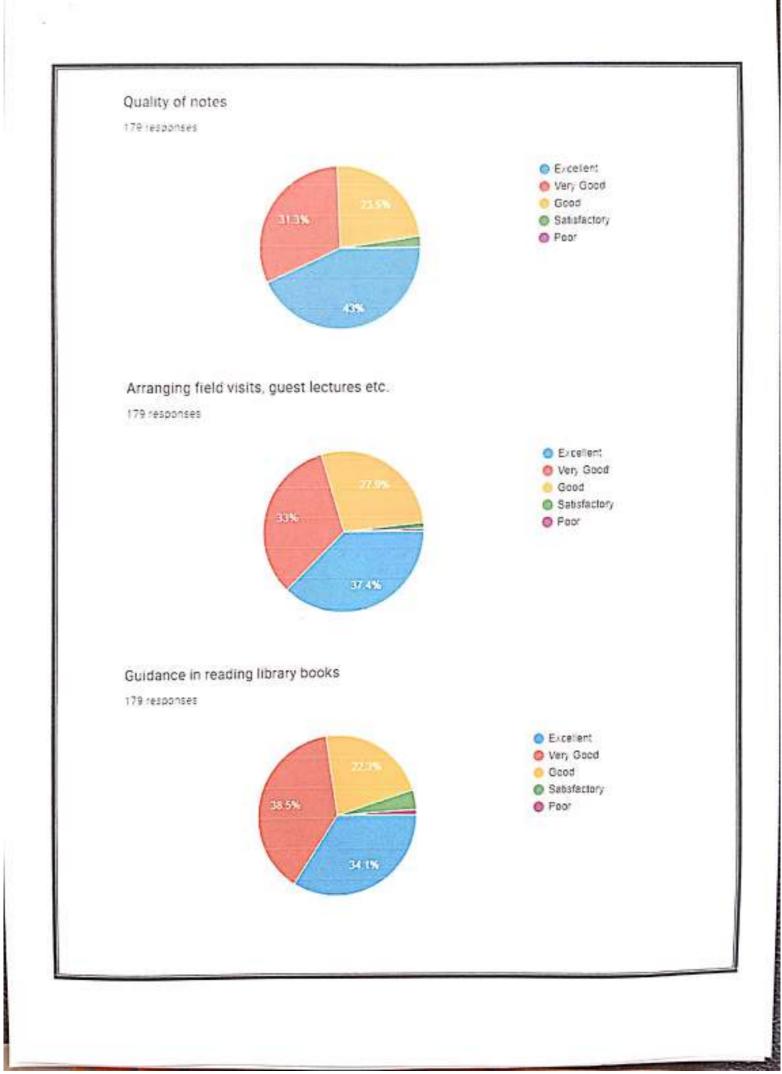

detail. For all the positive feedback about the teaching learning process, the efforts of the teachers were appreciated. The meeting resolved to take the following measures to improve the overall functioning of the college.

Student Centered Learning (SCL) practices in curriculum delivery and transaction were given much emphasis.

Based on the parents & alumnac feedback, PG coaching is continued in a more structured manner and offered support to the students seeking higher education.

The mentors were specifically directed to provide emotional support to students and be accessible to them even out of the classroom, following the spirit of the Mentor Mentee System (MMS) in place.

RINCIPAL .R. Government Begree College (Watard) RAJAMAHENDRAVARAM. East Godavari Dist., Andhra Pradesh



























### Sufficient facilities for ICT Teaching

16 responses





#### Fair & Transparent internal assessment

16 responses





10000





















## RAJAMAHENDRAVARAM

Re-Accredited at B\* Grade by NAAC- Affiliated to Adikavi Nannaya University

# BRIDGE COURSE 2022-2023

#### **\* <u>"THE ESSENCE OF EDUCATION LIES IN DRAWING OUT THE VERY BEST THAT IS IN YOU"</u>**

A bridge course is a series of classes that help students transition from Intermediate level to graduation by providing them with necessary skills and knowledge about topics that will be covered in their new course.

#### **Objectives** :

- The main objective of the course is to bridge the gap between subjects studied at pre-university level and subjects they would be studying in B. Com Course.
- To e