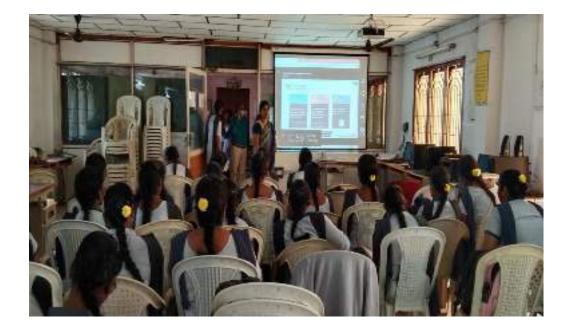

s

Date: 10th December 2020

The SKR College For Women conducted ICT classes for students from 10th December 2020. The classes were held in the Computer Lab from all levels of experience. The instructors were experienced and knowledgeable, and the classes were well-organized and informative.

The students learned a variety of GST concepts using ICT skills, including:

GST, or Goods and Services Tax, is an indirect tax imposed on the supply of goods and services. It is a multi-stage, destination-oriented tax imposed on every value addition, replacing multiple indirect taxes, including VAT, excise duty, service taxes, etc

The students also had the opportunity to practice their skills on real-world tasks. Overall, the ICT classes were a success.

**In-charge of the department** 

Principal



#### SKR GOVERNMENT DEGREE COLLEGE(W) Department of Commerce ICT Classes

Circular

Date: 15Th March 2023

This is to inform you that The SKR GOVERNMENT DEGREE COLLEGE(W) will be conducting ICT classes for students from 20th March 2023 in the Computer Lab. These classes are open to all students of SKR GOVERNMENT DEGREE COLLEGE(W), regardless of their level of experience. Attendance is mandatory. To register for the ICT classes, please contact the Commerce Department by 17th March 2023.

In-charge of the department

Principal







## 6 DAY TRAINING OF THE TRAINERS PROGRAM (ToT) FACULTY DEVELOPMENT PROGRAMME ENGLISH MEDIUM OF INSTRUCTION

PROFICIENCY IN ENGLISH | MAXIMIZING GLOBAL OPPORTUNITIES

# CERTIFICATE OF PARTICIPATION

This is to certify that

## B Vanaja Ratnam

## S.K.R.Governm