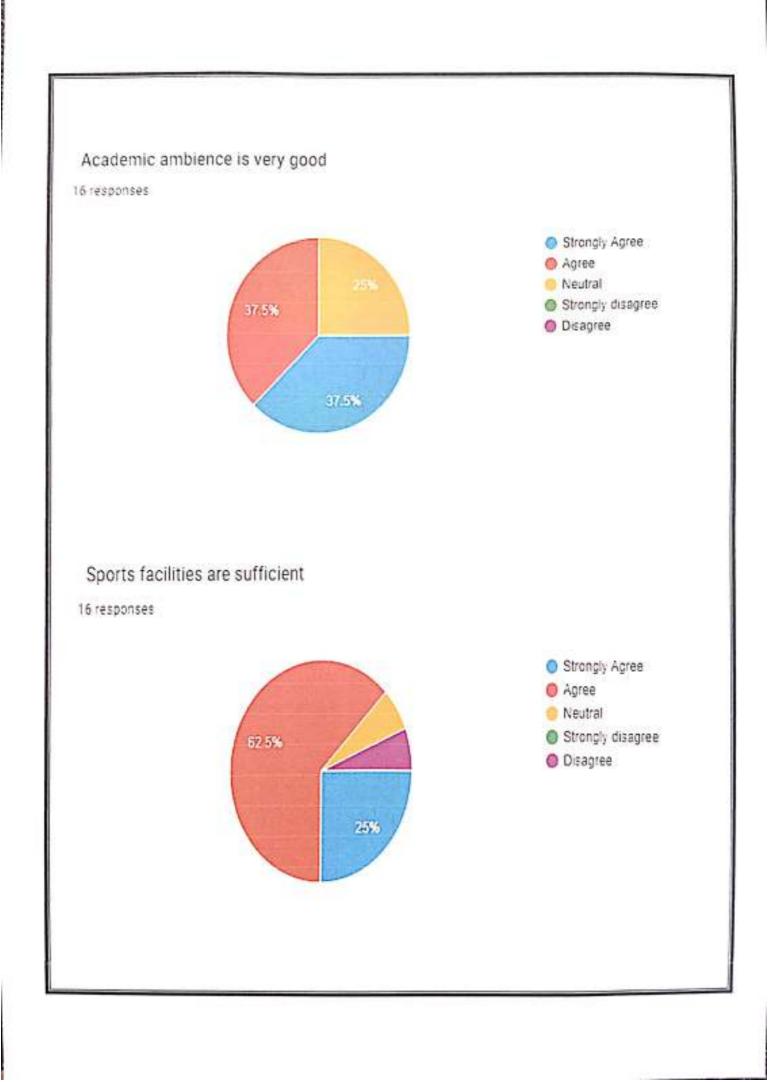

ollowing measures to improve the overall functioning of the college.

Student Centered Learning (SCL) practices in curriculum delivery and transaction were given much emphasis.

Based on the parents & alumnac feedback, PG coaching is continued in a more structured manner and offered support to the students seeking higher education.

The mentors were specifically directed to provide emotional support to students and be accessible to them even out of the classroom, following the spirit of the Mentor Mentee System (MMS) in place.

RINCIPAL .R. Government Begree College (Watard) RAJAMAHENDRAVARAM. East Godavari Dist., Andhra Pradesh



























### Sufficient facilities for ICT Teaching

16 responses





#### Fair & Transparent internal assessment

16 responses





10000





















## RAJAMAHENDRAVARAM

Re-Accredited at B\* Grade by NAAC- Affiliated to Adikavi Nannaya University

# BRIDGE COURSE 2022-2023

#### **\* <u>"THE ESSENCE OF EDUCATION LIES IN DRAWING OUT THE VERY BEST THAT IS IN YOU"</u>**

A bridge course is a series of classes that help students transition from Intermediate level to graduation by providing them with necessary skills and knowledge about topics that will be covered in their new course.

#### **Objectives** :

- The main objective of the course is to bridge the gap between subjects studied at pre-university level and subjects they would be studying in B. Com Course.
- To enrich the students to learn basic concepts in the subjects of B. Com I semester.
- To give students confidence and skills to successfully transform to colle