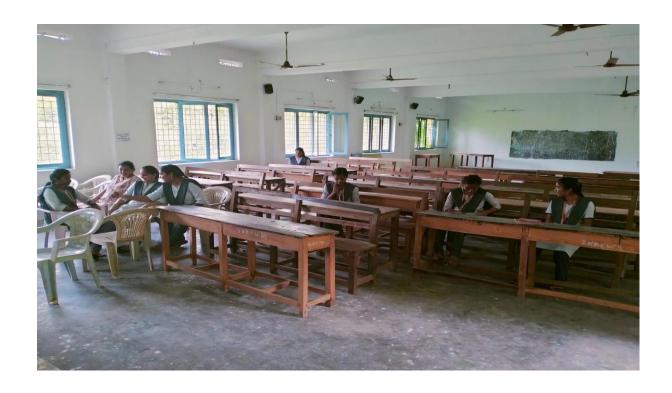

#### STUDENT WAITING HALL

### COMMON ROOM

The Student waiting hall is situated at Satya Samvardhini Block. It is a spacious room and comprises of comfortable seating arrangement for the students to rest in case of an emergency. Student waiting hall is essential for them to interact, discuss with their counterparts and also rest if and when needed. This room is equipped with lights and fans. It helps student's relief from the stress and strain of classes and in case of health discomfort. The entrance of student waiting hall is monitored by CCTV cameras for security.