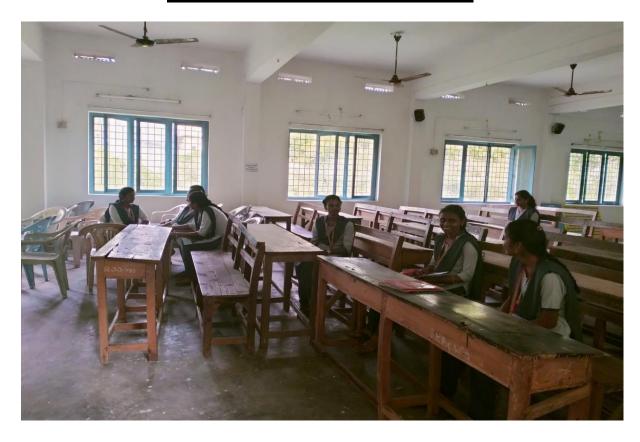

### STUDENT WAITING HALL

### COMMON ROOM

The Student waiting hall is situated at Satya Samvardhini Block. It is a spacious room and comprises of comfortable seating arrangement for the students to rest in case of an emergency. Student waiting hall is essential for them to interact, discuss with their counterparts and also rest if and when needed. This room is equipped with lights and fans. It helps student's relief from the stress and strain of classes and in case of health discomfort. The entrance of student waiting hall is monitored by CCTV cameras for security.