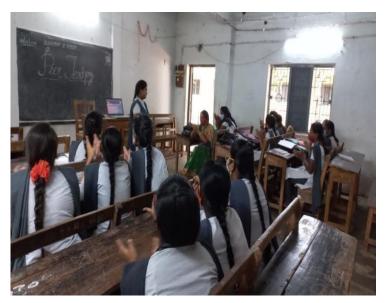

| August    | Extension Activity           | Yes                          | _                  |
| 14    | September | Translation<br>Competition   | Yes                          | _                  |
| 15    | September | Project Work                 | Yes                          |                    |

#### S K R COLLEGE FOR WOMEN RAJAMAHENDRAVARAM BEST PRACTICES: 2021-2022

#### **22-01-2022- Peer Teaching**

Peer teaching is a method of teaching. It promotes active learning as well as participation within the students. It enhances the depth of knowledge in the topic to the students who take the role of the mentor. The students feel free to ask their doubts and learn from other students. The Department of English conducted this novel method of teaching to the juniors by seniors.









#### **14-02-2022- Creative writing**

Creative writing is a form of artistic expression draws on the imagination to convey meaning through the use of imagery, narrative and drama. It brings out the hidden potentiality of the students in their writing skill. The Department of English conducted a competition and Prizes were given to the winners.