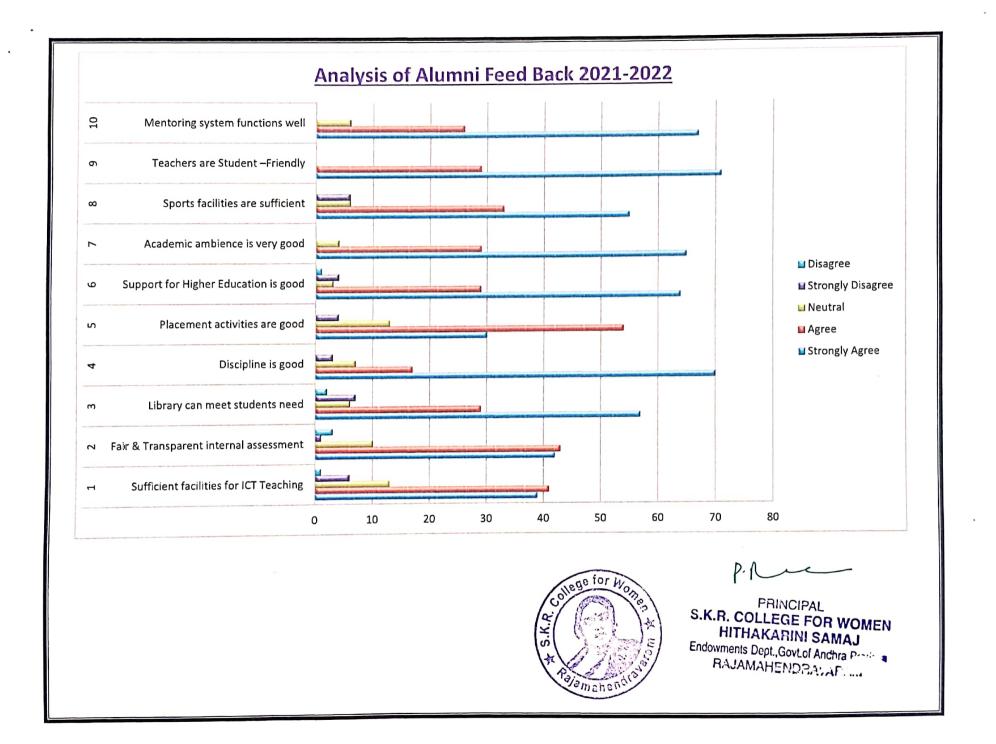

| 30 | 37      | 54 | 09           | 13 | 03       | 04 | 0   | 0  |
| 6     | Support for Higher<br>Education is good | 44                      | 64 | 20      | 29 | 02           | 03 | 03       | 04 | 01  | 01 |
| 7     | Academic ambience is very good          | 45                      | 65 | 20      | 29 | 03           | 04 | 0        | 0  | 0   | 0  |
| 8     | Sports facilities are sufficient        | 38                      | 55 | 23      | 33 | 04           | 06 | 04       | 06 | 0   | 0  |
| 9     | Teachers are Student –<br>Friendly      | 49                      | 71 | 20      | 29 | 0            | 0  | 0        | 0  | 0   | 0  |
| 10    | Mentoring system functions well         | 46                      | 67 | 18      | 26 | 04           | 06 | 0        | 0  | 0   | 0  |





## SKR COLLEGE FOR WOMEN, RAJAMAHENDRAVARAM Parent Feed Back Analysis – 2021-2022

| SI.No | Parameters                             | 1   | Strongly Agree Agree |     | Neutral |     | l Strongly<br>Disagree |     | Disagree |     |    |
|-------|----------------------------------------|-----|----------------------|-----|---------|-----|------------------------|-----|----------|-----|----|
|       |                                        | No. | %                    | No. | %       | No. | %                      | No. | %        | No. | %  |
| 1     | Sufficient facilities for ICT Teaching | 33  | 52                   | 22  | 35      | 04  | 06                     | 04  | 04       | 0   | 0  |
| 2     | Fair & Transparent internal assessment | 28  | 44                   | 28  | 44      |