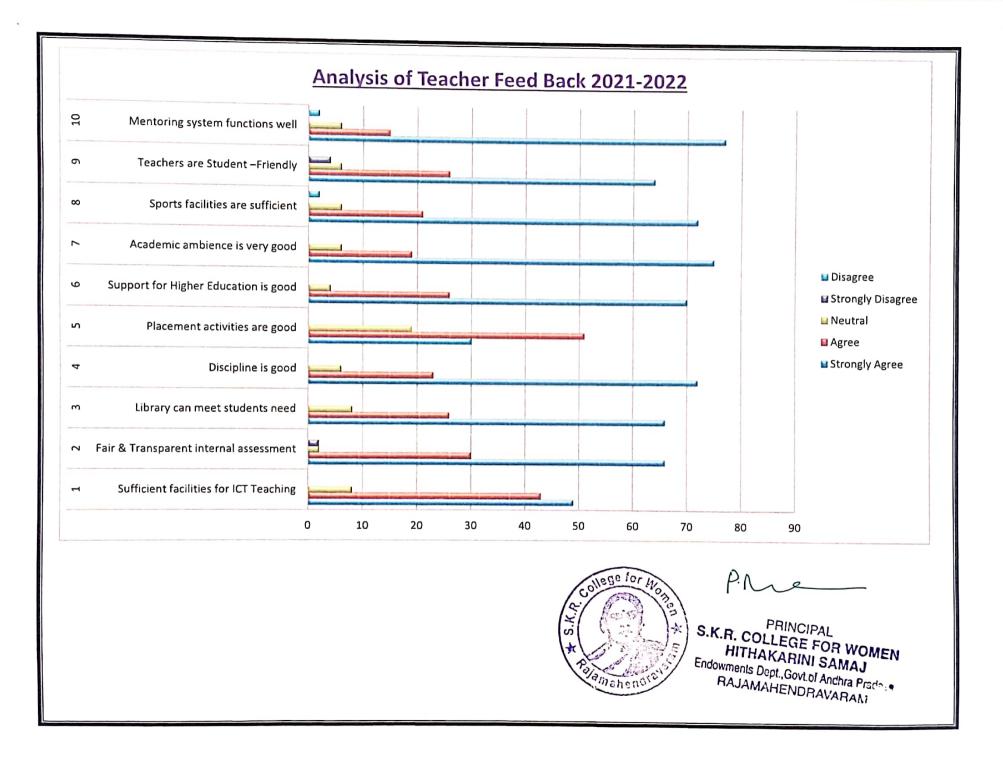

cipline is good                     | 38   | 72 | 12  | 23  | 03  | 06    | 0   | 0    | 0    | 0    |
| 5     | Placement activities are good          | 16   | 30 | 27  | 51  | 10  | 19    | 0   | 0    | 0    | 0    |
| 6     | Support for Higher Education is good   | 37   | 70 | 14  | 26  | 02  | 04    | 0   | 0    | 0    | 0    |
| 7     | Academic ambience is very good         | 40   | 75 | 10  | 19  | 03  | 06    | 0   | 0    | 0    | 0    |
| 8     | Sports facilities are sufficient       | 38   | 72 | 11  | 21  | 03  | 06    | 0   | 0    | 01   | 02   |
| 9     | Teachers are Student –<br>Friendly     | 34   | 64 | 14  | 26  | 03  | 06    | 02  | 04   | 0    | 0    |
| 10    | Mentoring system functions well        | 41   | 77 | 08  | 15  | 03  | 06    | 0   | 0    | 01   | 02   |



#### SKR COLLEGE FOR WOMEN, RAJAMAHENDRAVARAM Alumni Feed Back Analysis – 2021-2022

| SI.No | Parameters                              | Strongly Agree<br>Agree |    | Neutral |    | Stro<br>Disa |    | Disagree |    |     |    |
|-------|-----------------------------------------|-------------------------|----|---------|----|--------------|----|----------|----|-----|----|
|       |                                         | No.                     | %  | No.     | %  | No.          | %  | No.      | %  | No. | %  |
| 1     | Sufficient facilities for ICT Teaching  | 27                      | 39 | 28      | 41 | 09           | 13 | 04       | 06 | 01  | 01 |
| 2     | Fair & Transparent internal assessment  | 29                      | 42 | 30      | 43 | 07           | 10 | 01       | 01 |