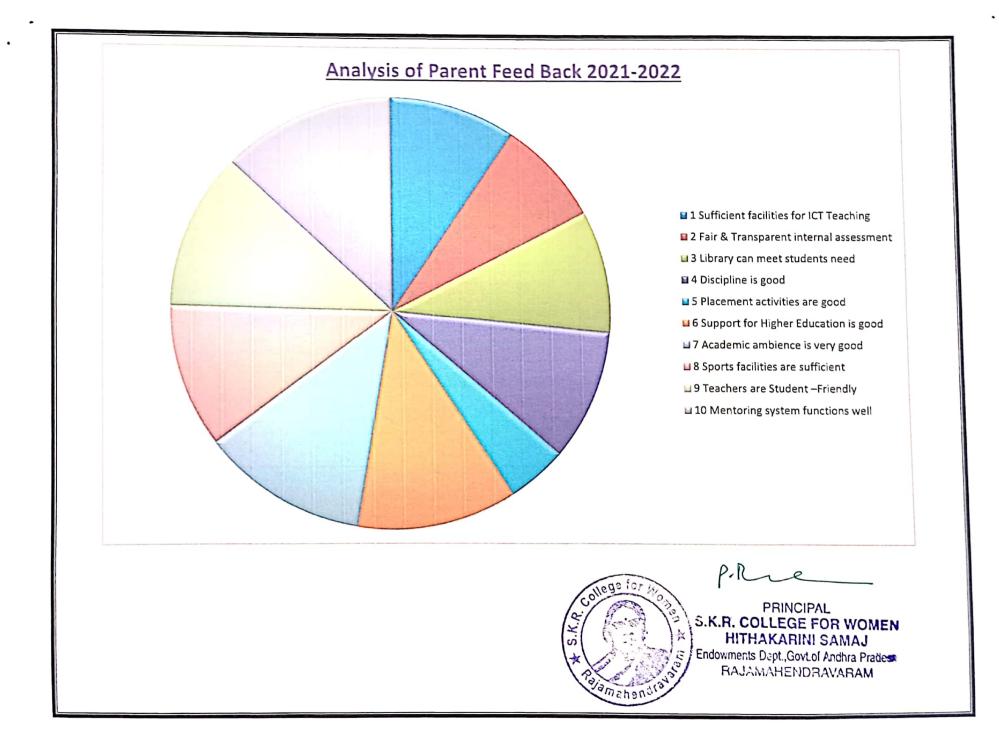

02       | 0   | 0  |
| 6     | Support for Higher Education is good   | 41  | 65                   | 17  | 27      | 07  | 11                     | 01  | 02       | 0   | 0  |
| 7     | Academic ambience is very good         | 42  | 67                   | 16  | 25      | 06  | 10                     | 0   | 0        | 01  | 02 |
| 8     | Sports facilities are sufficient       | 37  | 59                   | 23  | 37      | 03  | 05                     | 01  | 02       | 0   | 0  |
| 9     | Teachers are Student –<br>Friendly     | 41  | 65                   | 18  | 29      | 03  | 05                     | 01  | 02       | 0   | 0  |
| 10    | Mentoring system functions well        | 45  | 71                   | 11  | 17      | 05  | 08                     | 01  | 02       | 0   | 0  |





## SKR COLLEGE FOR WOMEN RAJAMAHENDRAVARAM (Re-Accredited by NAAC B+ Grade): Affiliated to Adikavi Nannaya University) DEPARTMENT OF ENGLISH BRIDGE COURSE

### "THE CONQUEST OF LEARNING IS ACHIEVED THROUGH THE KNOWLEDGE OF LANGUAGES- ENGLISH: THE WORLD'S LINGUA FRANCA

A Bridge Course is a series of classes that help students transition from Intermediate level to Graduation by providing them with necessary skills and knowledge about topics that will be covered in their new course.

#### Objectives:

- The main objective of the Course is to bridge the gap between subjects studied at pre-university level and subjects they would be studying in Graduation
- To enrich the students to learn basic concepts in the subjects of B.A, B.Com, B.Sc and B.A Special English Courses in I semester.
- To g