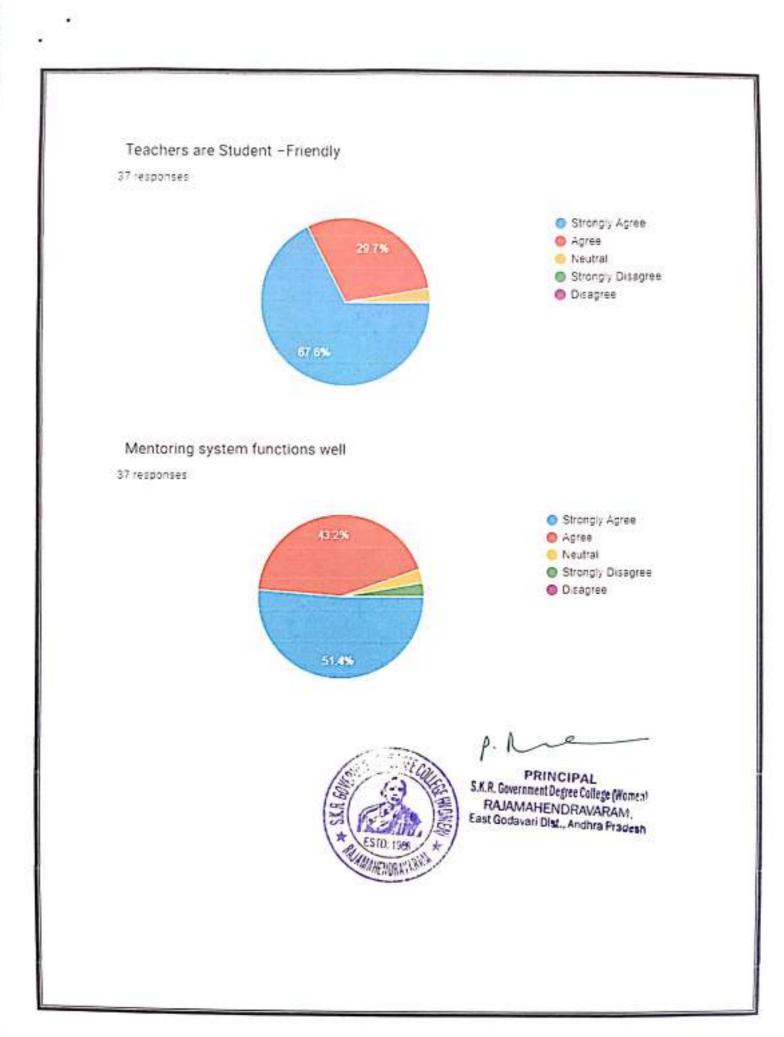

HENDRAVAP
East Godavan Che. (Appl.)



# S.K.R. GOVERNMENT DEGREE COLLEGE(WOMEN) RAJAMAHENDRAVARAM(Estd. 1968)



the Association of British and by Polish Albridge Co. Addison Processes Unions of

## ANALYSIS OF PARENT FEED BACK REPORT -2022-2023

#### Sufficient facilities for ICT Teaching

37 responses.



#### Fair & Transparent internal assessment

3" responses



# Library can meet students need





@ Option 2

Neutral

Strongly Disagree

Disagree

#### Discipline is good

37 responses



#### Strongly Agree

Agree

Neutral

Strongly Disagree

Disagree

## Placement activities are good 37 responses Strongly Agree Agree 40.5% Neutral Strongly Disagree Disagree 51/4% Support for Higher Education is good 37 responses Strongly Agree 45 9% Agree Nestral Strongly Disagree Deagree 51.66