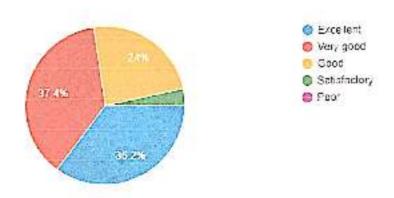

teaching

179 responses





# Usage of student centric methods 179 responses Excellent @ Very Good Good: Satisfactory O Poor 31.896 How well is the teacher able to communicate? 179 responses Excellent O Ver, Good Good G 38 156 Satisfactory @ Poor Usage of various teaching models 179 responses Excelent O Very Good Good G

34.1%

36.9%



Satisfactory

O Poor

# Quality of notes 179 responses O Excelent O Very Good @ Good Satisfactory O Poor Arranging field visits, guest lectures etc. 179 responses O Excellent O Very Good Good | Satisfactory O Poor 37.4% Guidance in reading library books 179 responses Excellent O Very Good Good. Sabsfactory O Foor 34 1%

#### Encouragement to students

179 respanses



The teacher illustrates the concepts through examples and applications.

179 responses



#### Remedial coaching

179 responses





# Accessibility outside the class 79 responses Excellent Very Good Good Satisfactory O Pear Personal care and attention 179 responses Excellent O Ver, Good Good . Satisfactory 33 595 O Poor 37,4% The teacher uses ICT tools 179 responses Excelert O Very Good Good Salisfactory 排 6张 O Foor PRINCIPAL S.K.R. Government Degree College (Women) RAJAMAHENDRAVARAM. East Godavan Dist., Andhra Pradesh



# S.K.R. GOVERNMENT DEGREE COLLEGE(WOMEN) RAJAMAHENDRAVARAM(Estd. 1968)



(So Asserthed at Bitmade by NAAC, Athlated to Administ Humayya Disserse).

### ANALYSIS OF TEACHER FEED BACK REPORT -2022-2023



#### Sufficient facilities for ICT Teaching

17 responses





Library can meet students need 17 responses Strongly Agree 35.3% Agree Neutral Strongly Dis