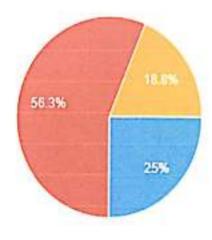

tion is good 17 responses Strongly Agree Agree 412% Neutral Strongly Disagree Disagree 58.8%

Teachers are Student -Friendly 17 responses Strongly Agree Agree . 29.4% Neutral Strongly Disagree Deagree 84 796 Mentoring system functions well 17 responses Strongly Agree Agrea 23.5% Neutral Strong / Disagree Disagree 70.8% PRINCIPAL

S.K.R. Government Degree Cr. (\*\* 1956)

RAJAMAHENDRA (\*\*)

East Godeveni Oles, And



# S.K.R. GOVERNMENT DEGREE COLLEGE(WOMEN) RAJAMAHENDRAVARAM(Estd. 1968)



the Arrended at Beticale by NAAC, Allibertal in Advac there ages their ring.

#### ANALYSIS OF ALUMNI FEED BACK REPORT -2022-2023





#### Library can meet students need

16 responses



- Strongly Agree
  - Agree
  - Neutral
  - Strongly Disagree
  - O Disagree

### Discipline is good

16 responses



- Strongly Agree
- Agree
- Neutral
- Strongly Disagree
- O Disagree

### Placement activities are good

To responses



- O Strongly Agree
- Agree
- Neutral
- Strongly Disagree
- O Disagree

## Support for Higher Education is good

16 responses



- O Strongly Agree
- Agree
- Neutral
- Strongly disagree
- Disagree

# Academic ambience is very good 16 responses Strongly Agree Agree Neutral Strongly disagree 37.5% Disagree 37.5% Sports facilities are sufficient 16 responses Strongly Agree Agree Neutral Strongly disagree 62 5% O Disagree 25%

### Teachers are Student -Friendly

16 responses



- Strongly Agree
- Agree
- Neutral
- Strongly disagree
- Oisagree

### Mentoring system functions well

16 responses



- Strongly Agree
- Agree
- Neutral
- Strongly disagree
- Oisagree



Phe

PRINCI