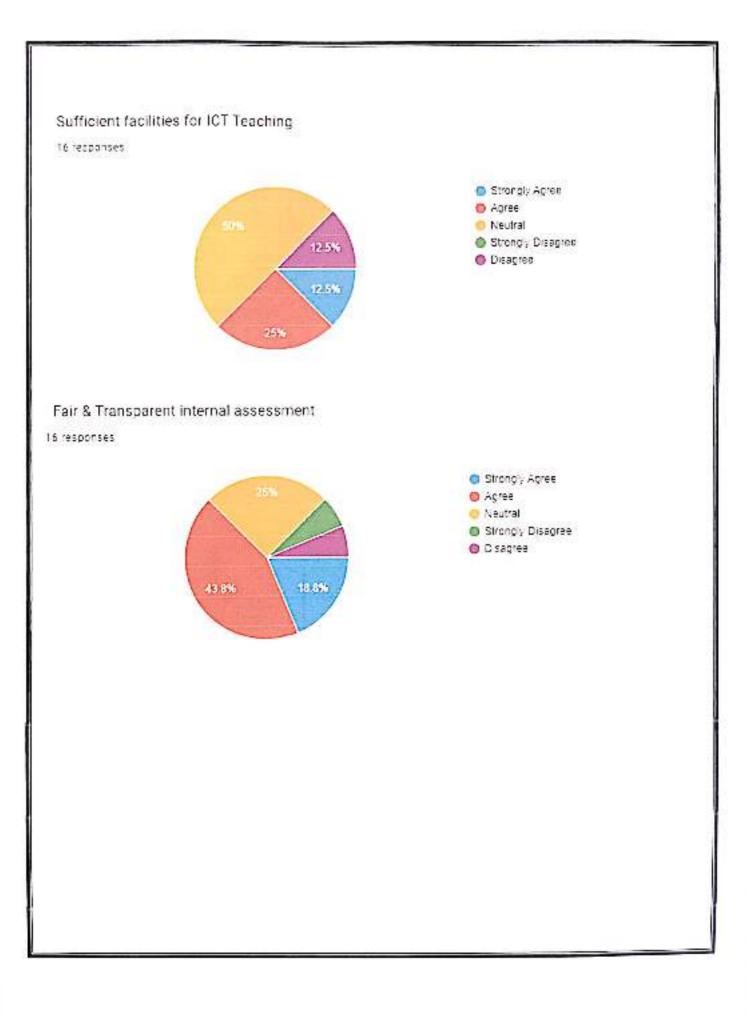

3.5% Strongly Disagree Deagree 76.5%

# Placement activities are good 17 responses Strongly Agree. Agree 70.6% Neutral Strongly Disagree Disagree Support for Higher Education is good 17 responses Strongly Agree Agree 412% Neutral Strongly Disagree Disagree 58.8%

Teachers are Student -Friendly 17 responses Strongly Agree Agree . 29.4% Neutral Strongly Disagree Deagree 84 796 Mentoring system functions well 17 responses Strongly Agree Agrea 23.5% Neutral Strong / Disagree Disagree 70.8% PRINCIPAL

S.K.R. Government Degree Cr. (\*\* 1956)

RAJAMAHENDRA (\*\*)

East Godeveni Oles, And



# S.K.R. GOVERNMENT DEGREE COLLEGE(WOMEN) RAJAMAHENDRAVARAM(Estd. 1968)



the Arrended at Beticale by NAAC, Allibertal in Advac there ages their ring.

#### ANALYSIS OF ALUMNI FEED BACK REPORT -2022-2023





#### Library can meet students need

16 responses



- Strongly Agree
  - Agree
  - Neutral
  - Strongly Disagree
  - O Disagree

### Discipline is good

16 responses



- Strongly Agree
- Agree
- Neutral
- Strongly Disagree
- O Disagree

### Placement activities are good

To responses



- O Strongly Agree
- Agree
- Neutral
- Strongly Disagree
- O Disagree

## Support for Higher Education is good

16 responses



- O Strongly Agree
- Agree
- Neutral
- Strongly disagree
- Disagree

# Academic ambience is very good 16 responses Strongly Agree Agree Neutral Strongly disagree 37.5% Disagree 37.5% Sports facilities are sufficient 16 responses Strongly Agree Agree Neutral Strongly disagree 62 5% O Disagree 25%

### Teachers are Student -Friendly

16 responses



- Strongly Agree
- Agree
- Neu