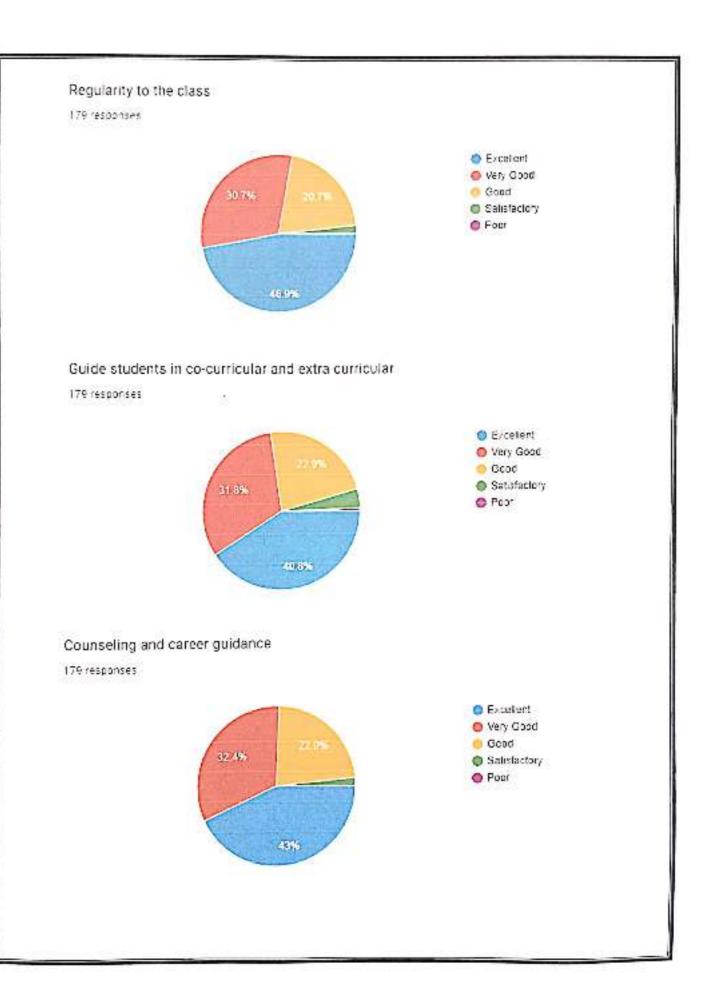

udent centric methods 179 responses Excellent @ Very Good Good: Satisfactory O Poor 31.896 How well is the teacher able to communicate? 179 responses Excellent O Ver, Good Good G 38 156 Satisfactory @ Poor Usage of various teaching models 179 responses Excelent O Very Good Good G

34.1%

36.9%



Satisfactory

O Poor

# Quality of notes 179 responses O Excelent O Very Good @ Good Satisfactory O Poor Arranging field visits, guest lectures etc. 179 responses O Excellent O Very Good Good | Satisfactory O Poor 37.4% Guidance in reading library books 179 responses Excellent O Very Good Good. Sabsfactory O Foor 34 1%

#### Encouragement to students

179 respanses



The teacher illustrates the concepts through examples and applications.

179 responses



#### Remedial coaching

179 responses





# Accessibility outside the class 79 responses Excellent Very Good Good Satisfactory O Pear Personal care and attention 179 responses Excellent O Ver, Good Good . Satisfactory 33 595 O Poor 37,4% The teacher uses ICT tools 179 responses Excelert O Very Good Good Salisfactory 排 6张 O Foor PRINCIPAL S.K.R. Government Degree College (Women) RAJAMAHENDRAVARAM. East Godavan Dist., Andhra Pradesh



# S.K.R. GOVERNMENT DEGREE COLLEGE(WOMEN) RAJAMAHENDRAVARAM(Estd. 1968)



(So Asserthed at Bitmade by NAAC, Athlated to Administ Humayya Disserse).

### ANALYSIS OF TEACHER FEED BACK REPORT -2022-2023



#### Sufficient facilities for ICT Teaching

17 responses





Library can meet students need 17 responses Strongly Agree 35.3% Agree Neutral Strongly Disagree Disagree 58 896 Discipline is good 17