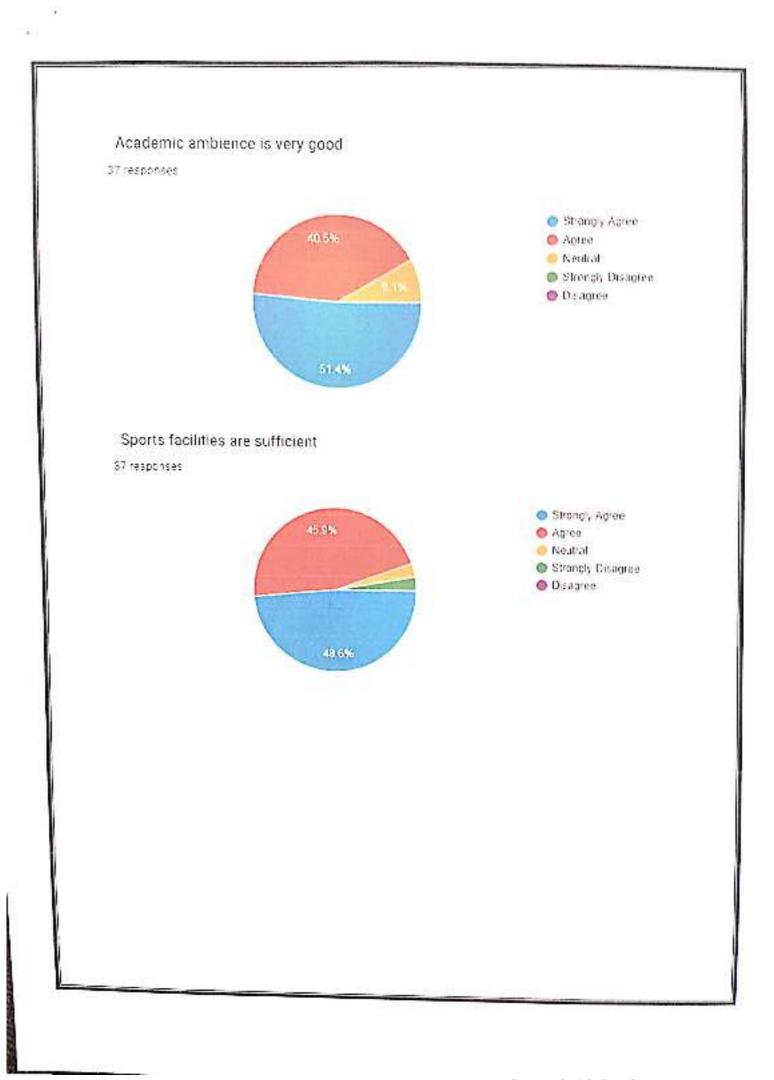

MAHENDRAVAP
East Godavan Che. (Appl.)



# S.K.R. GOVERNMENT DEGREE COLLEGE(WOMEN) RAJAMAHENDRAVARAM(Estd. 1968)



the Association of British and by Polish Albridge Co. Addison Processes Unions of

## ANALYSIS OF PARENT FEED BACK REPORT -2022-2023

#### Sufficient facilities for ICT Teaching

37 responses.



#### Fair & Transparent internal assessment

3" responses



# Library can meet students need





@ Option 2

Neutral

Strongly Disagree

Disagree

#### Discipline is good

37 responses



#### Strongly Agree

Agree

Neutral

Strongly Disagree

Disagree

## Placement activities are good 37 responses Strongly Agree Agree 40.5% Neutral Strongly Disagree Disagree 51/4% Support for Higher Education is good 37 responses Strongly Agree 45 9% Agree Nestral Strongly Disagree Deagree 51.66