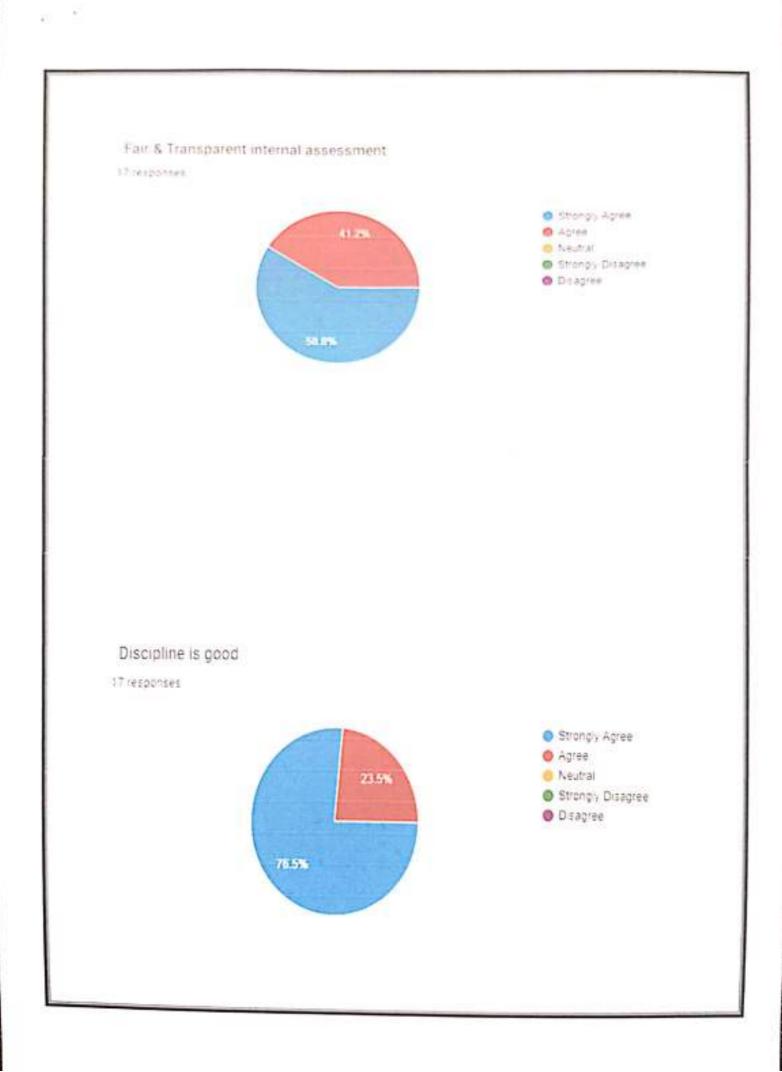

s



The teacher illustrates the concepts through examples and applications.

179 responses



#### Remedial coaching

179 responses





# Accessibility outside the class 79 responses Excellent Very Good Good Satisfactory O Pear Personal care and attention 179 responses Excellent O Ver, Good Good . Satisfactory 33 595 O Poor 37,4% The teacher uses ICT tools 179 responses Excelert O Very Good Good Salisfactory 排 6张 O Foor PRINCIPAL S.K.R. Government Degree College (Women) RAJAMAHENDRAVARAM. East Godavan Dist., Andhra Pradesh



# S.K.R. GOVERNMENT DEGREE COLLEGE(WOMEN) RAJAMAHENDRAVARAM(Estd. 1968)



(So Asserthed at Bitmade by NAAC, Athlated to Administ Humayya Disserse).

### ANALYSIS OF TEACHER FEED BACK REPORT -2022-2023



#### Sufficient facilities for ICT Teaching

17 responses





Library can meet students need 17 responses Strongly Agree 35.3% Agree Neutral Strongly Disagree Disagree 58 896 Discipline is good 17 responses Strangly Agree Agree Neutral 23.5% Strongly Disagree Deagree 76.5%

# Placement activities are good 17 responses Strongly Agree. Agree 70.6% Neutral Strongly Disagree Disagree Support for Higher Education is good 17 responses Strongly Agree Agree 412% Neutral Strongly Disagree Disagree 58.8%

Teachers are Student -Friendly 17 responses Strongly Agree Agree . 29.4% Neutral Strongly Disagree Deagree 84 796 Mentoring system functions well 17 responses Strongly Agree Agrea 23.5% Neutral Strong / Disagree Disagree 70.8% PRINCIPAL

S.K.R. Government Degree Cr. (\*\* 1956)

RAJAMAHENDRA (\*\*)

East Godeveni Oles, And



# S.K.R. GOVERNMENT DEGREE COLL