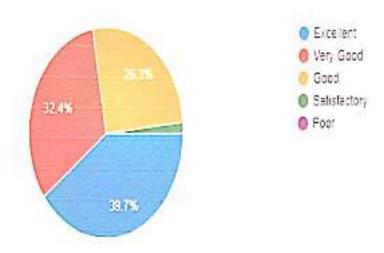

entered Learning (SCL) practices in curriculum delivery and transaction were given much emphasis.

Based on the parents & alumnac feedback, PG coaching is continued in a more structured manner and offered support to the students seeking higher education.

The mentors were specifically directed to provide emotional support to students and be accessible to them even out of the classroom, following the spirit of the Mentor Mentee System (MMS) in place.

PRINCIPAL
S.K.R. Gwerr neit Degree College (Vones)
RAJAMAHENDRAVARAM.
East Godavari Dist., Andhra Prodesh



# S.K.R. GOVERNMENT DEGREE COLLEGE(WOMEN) RAJAMAHENDRAVARAM(Estd.1968)



(the According at the Goods by NAAC, Admission) to Adalase Nacroppy University).

# STUDENT FEED BACK ANALYSIS DATA 2022 -23

Syllabus completion

179 responses



Interest generated while teaching

179 responses





# Usage of student centric methods 179 responses Excellent @ Very Good Good: Satisfactory O Poor 31.896 How well is the teacher able to communicate? 179 responses Excellent O Ver, Good Good G 38 156 Satisfactory @ Poor Usage of various teaching models 179 responses Excelent O Very Good Good G

34.1%

36.9%



Satisfactory

O Poor

# Quality of notes 179 responses O Excelent O Very Good @ Good Satisfactory O Poor Arranging field visits, guest lectures etc. 179 responses O Excellent O Very Good Good | Satisfactory O Poor 37.4% Guidance in reading library books 179 responses Excellent O Very Good Good. Sabsfactory O Foor 34 1%

#### Encouragement to students

179 respanses



The teacher illustrates the concepts through examples and appl