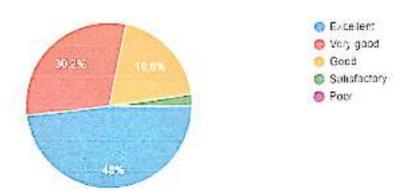

ACK ANALYSIS DATA 2022 -23

Syllabus completion

179 responses



Interest generated while teaching

179 responses





# Usage of student centric methods 179 responses Excellent @ Very Good Good: Satisfactory O Poor 31.896 How well is the teacher able to communicate? 179 responses Excellent O Ver, Good Good G 38 156 Satisfactory @ Poor Usage of various teaching models 179 responses Excelent O Very Good Good G

34.1%

36.9%



Satisfactory

O Poor

# Quality of notes 179 responses O Excelent O Very Good @ Good Satisfactory O Poor Arranging field visits, guest lectures etc. 179 responses O Excellent O Very Good Good | Satisfactory O Poor 37.4% Guidance in reading library books 179 responses Excellent O Very Good Good. Sabsfactory O Foor 34 1%

#### Encouragement to students

179 respanses



The teacher illustrates the concepts through examples and applications.

179 responses



#### Remedial coaching

179 responses





# Accessibility outside the class 79 responses Excellent Very Good Good Satisfactory O Pear Personal care and attention 179 responses Excellent O Ver, Good Good . Satisfactory 33 595 O Poor 37,4% The teacher uses ICT tools 179 responses Excelert O Very Good Good Salisfactory 排 6张 O Foor PRINCIPAL S.K.R. Government Degree College (Women) RAJAMAHENDRAVARAM. East Godavan Dist., Andhra Pradesh



# S.K.R. GOVERNMENT DEGREE COLLEGE(WOMEN) RAJAMAHENDRAVARAM(Estd. 1968)



(So Asserthed at Bitmade by NAAC, Athlated to Administ Humayya Disserse).

### ANALYSIS OF TEACHER FEED BACK REPORT -2022-2023



#### Sufficient facilities for ICT Teaching

17 responses





L