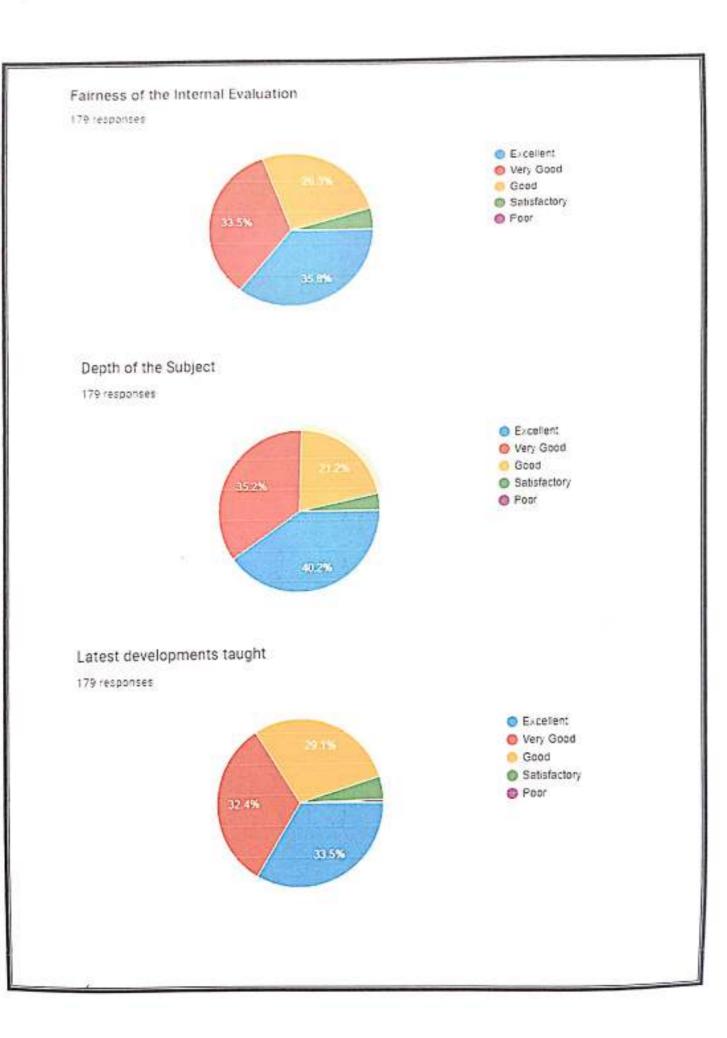

y and transaction were given much emphasis.

Based on the parents & alumnac feedback, PG coaching is continued in a more structured manner and offered support to the students seeking higher education.

The mentors were specifically directed to provide emotional support to students and be accessible to them even out of the classroom, following the spirit of the Mentor Mentee System (MMS) in place.

PRINCIPAL
S.K.R. Gwerr neit Degree College (Vones)
RAJAMAHENDRAVARAM.
East Godavari Dist., Andhra Prodesh



# S.K.R. GOVERNMENT DEGREE COLLEGE(WOMEN) RAJAMAHENDRAVARAM(Estd.1968)



(the According at the Goods by NAAC, Admission) to Adalase Nacroppy University).

# STUDENT FEED BACK ANALYSIS DATA 2022 -23

Syllabus completion

179 responses



Interest generated while teaching

179 responses





# Usage of student centric methods 179 responses Excellent @ Very Good Good: Satisfactory O Poor 31.896 How well is the teacher able to communicate? 179 responses Excellent O Ver, Good Good G 38 156 Satisfactory @ Poor Usage of various teaching models 179 responses Excelent O Very Good Good G

34.1%

36.9%



Satisfactory

O Poor

# Quality of notes 179 responses O Excelent O Very Good @ Good Satisfactory O Poor Arranging field visits, guest lectures etc. 179 responses O Excellent O Very Good Good | Satisfactory O Poor 37.4% Guidance in reading library books 179 responses Excellent O Very Good Good. Sabsfactory O Foor 34 1%

#### Encouragement to students

179 respanses



The teacher illustrates the concepts through examples and applications.

179 responses



#### Remedial coaching

17