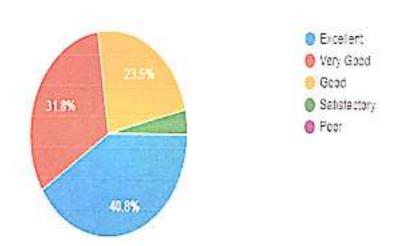

ery and transaction were given much emphasis.

Based on the parents & alumnac feedback, PG coaching is continued in a more structured manner and offered support to the students seeking higher education.

The mentors were specifically directed to provide emotional support to students and be accessible to them even out of the classroom, following the spirit of the Mentor Mentee System (MMS) in place.

PRINCIPAL
S.K.R. Gwerr neit Degree College (Vones)
RAJAMAHENDRAVARAM.
East Godavari Dist., Andhra Prodesh



# S.K.R. GOVERNMENT DEGREE COLLEGE(WOMEN) RAJAMAHENDRAVARAM(Estd.1968)



(the According at the Goods by NAAC, Admission) to Adalase Nacroppy University).

# STUDENT FEED BACK ANALYSIS DATA 2022 -23

Syllabus completion

179 responses



Interest generated while teaching

179 responses





# Usage of student centric methods 179 responses Excellent @ Very Good Good: Satisfactory O Poor 31.896 How well is the teacher able to communicate? 179 responses Excellent O Ver, Good Good G 38 156 Satisfactory @ Poor Usage of various teaching models 179 responses Excelent O Very Good Good G

34.1%

36.9%



Satisfactory

O Poor

# Quality of notes 179 responses O Excelent O Very Good @ Good Satisfactory O Poor Arranging field visits, guest lectures etc. 179 responses O Excellent O Very Good Good | Satisfactory O Poor 37.4% Guidance in reading library books 179 responses Excellent O Very Good Good. Sabsfactory O Foor 34 1%

#### Encouragement to students

179 respanses



The teacher illustrates the concepts through examples and applications.

179 responses



#### Remedial coaching