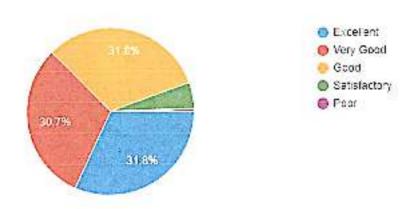

student centric methods 179 responses Excellent @ Very Good Good: Satisfactory O Poor 31.896 How well is the teacher able to communicate? 179 responses Excellent O Ver, Good Good G 38 156 Satisfactory @ Poor Usage of various teaching models 179 responses Excelent O Very Good Good G

34.1%

36.9%



Satisfactory

O Poor

# Quality of notes 179 responses O Excelent O Very Good @ Good Satisfactory O Poor Arranging field visits, guest lectures etc. 179 responses O Excellent O Very Good Good | Satisfactory O Poor 37.4% Guidance in reading library books 179 responses Excellent O Very Good Good. Sabsfactory O Foor 34 1%

#### Encouragement to students

179 respanses



The teacher illustrates the concepts through examples and applications.

179 responses



#### Remedial coaching

179 responses





# Accessibility outside the class 79 responses Excellent Very Good Good Satisfactory O Pear Personal care and attention 179 responses Excellent O Ver, Good Good . Satisfactory 33 595 O Poor 37,4% The teacher uses ICT tools 179 responses Excelert O Very Good Good Salisfactory 排 6张 O Foor PRINCIPAL S.K.R. Government Degree College (Women) RAJAMAHENDRAVARAM. East Godavan Dist., Andhra Pradesh



# S.K.R. GOVERNMENT DEGREE COLLEGE(WOMEN) RAJAMAHENDRAVARAM(Estd. 1968)



(So Asserthed at Bitmade by NAAC, Athlated to Administ Humayya Disserse).

### ANALYSIS OF TEACHER FEED BACK REPORT -2022-2023



#### Sufficient facilities for ICT Teaching

17 responses





Library can meet students need 17 responses Strongly Agree 35.3% Agree Neutral Strongly Disagree Disagree 58 896 Discipline is good