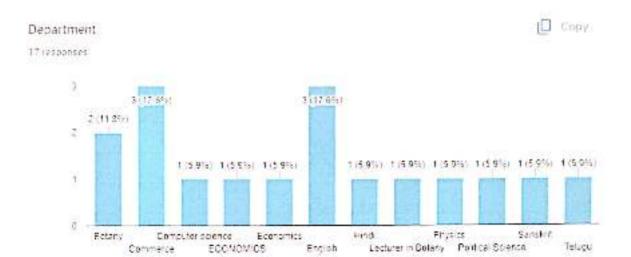

tory O Foor 34 1%

#### Encouragement to students

179 respanses



The teacher illustrates the concepts through examples and applications.

179 responses



#### Remedial coaching

179 responses





# Accessibility outside the class 79 responses Excellent Very Good Good Satisfactory O Pear Personal care and attention 179 responses Excellent O Ver, Good Good . Satisfactory 33 595 O Poor 37,4% The teacher uses ICT tools 179 responses Excelert O Very Good Good Salisfactory 排 6张 O Foor PRINCIPAL S.K.R. Government Degree College (Women) RAJAMAHENDRAVARAM. East Godavan Dist., Andhra Pradesh



# S.K.R. GOVERNMENT DEGREE COLLEGE(WOMEN) RAJAMAHENDRAVARAM(Estd. 1968)



(So Asserthed at Bitmade by NAAC, Athlated to Administ Humayya Disserse).

### ANALYSIS OF TEACHER FEED BACK REPORT -2022-2023



#### Sufficient facilities for ICT Teaching

17 responses





Library can meet students need 17 responses Strongly Agree 35.3% Agree Neutral Strongly Disagree Disagree 58 896 Discipline is good 17 responses Strangly Agree Agree Neutral 23.5% Strongly Disagree Deagree 76.5%

# Placement activities are good 17 responses Strongly Agree. Agree 70.6% Neutral Strongly Disagree Disagree Support for Higher Education is good 17 responses Strongly Agree Agree 412% Neutral Strongly Disagree Disagree 58.8%

Teachers are Student -Friendly 17 responses Strongly Agree Agree . 29.4% Neutral Strongly Disagree Deagree 84 796 Mentoring system functions well 17 responses Strongly Agree Agrea 23.5% Neutral Strong / Disagree Disagree 70.8% PRINCIPAL

S.K.R. Government Degree Cr. (\*\* 1956)

RAJAMAHENDRA (\*