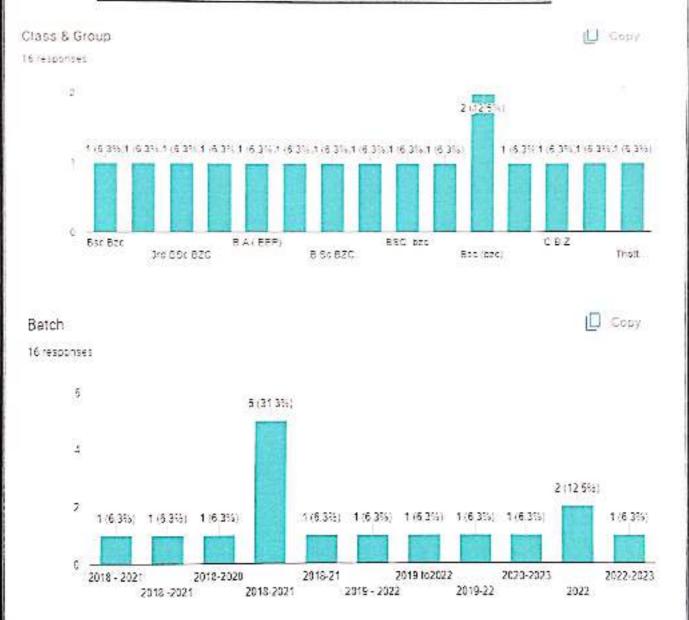

23.5% Strongly Disagree Deagree 76.5%

# Placement activities are good 17 responses Strongly Agree. Agree 70.6% Neutral Strongly Disagree Disagree Support for Higher Education is good 17 responses Strongly Agree Agree 412% Neutral Strongly Disagree Disagree 58.8%

Teachers are Student -Friendly 17 responses Strongly Agree Agree . 29.4% Neutral Strongly Disagree Deagree 84 796 Mentoring system functions well 17 responses Strongly Agree Agrea 23.5% Neutral Strong / Disagree Disagree 70.8% PRINCIPAL

S.K.R. Government Degree Cr. (\*\* 1956)

RAJAMAHENDRA (\*\*)

East Godeveni Oles, And



# S.K.R. GOVERNMENT DEGREE COLLEGE(WOMEN) RAJAMAHENDRAVARAM(Estd. 1968)



the Arrended at Beticale by NAAC, Allibertal in Advac there ages their ring.

#### ANALYSIS OF ALUMNI FEED BACK REPORT -2022-2023





#### Library can meet students need

16 responses



- Strongly Agree
  - Agree
  - Neutral
  - Strongly Disagree
  - O Disagree

### Discipline is good

16 responses



- Strongly Agree
- Agree
- Neutral
- Strongly Disagree
- O Disagree

### Placement activities are good

To responses



- O Strongly Agree
- Agree
- Neutral
- Strongly Disagree
- O Disagree

## Support for Higher Education is good

16 responses



- O Strongly Agree
- Agree
- Neutral
- Strongly disagree
- Disagree

# Academic ambience is very good 16 responses Strongly Agree Agree Neutral Strongly disagree 37.5% Disagree 37.5% Sports facilities are sufficient 16 responses Strongly Agree Agree Neutral Strongly disagree 62 5% O Disagree 25%

### Teachers are Student -Friendly

16 responses



- Strongly Agree
- Agree
- N