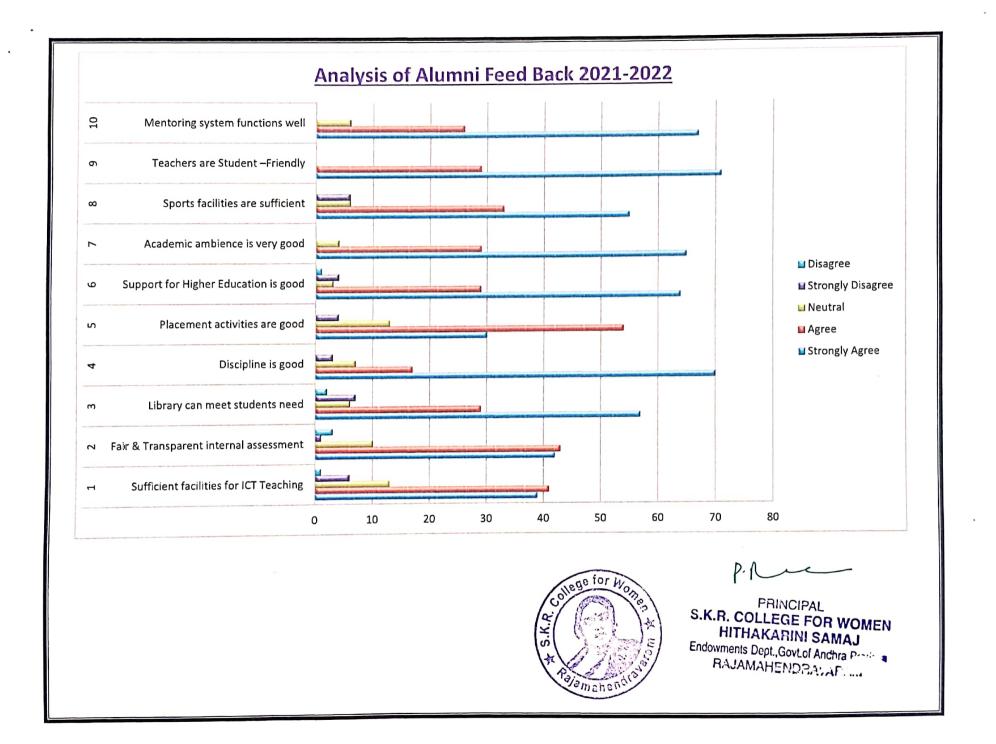

| 30 | 37      | 54 | 09           | 13 | 03       | 04 | 0   | 0  |
| 6     | Support for Higher<br>Education is good | 44                      | 64 | 20      | 29 | 02           | 03 | 03       | 04 | 01  | 01 |
| 7     | Academic ambience is very good          | 45                      | 65 | 20      | 29 | 03           | 04 | 0        | 0  | 0   | 0  |
| 8     | Sports facilities are sufficient        | 38                      | 55 | 23      | 33 | 04           | 06 | 04       | 06 | 0   | 0  |
| 9     | Teachers are Student – Friendly         | 49                      | 71 | 20      | 29 | 0            | 0  | 0        | 0  | 0   | 0  |
| 10    | Mentoring system functions well         | 46                      | 67 | 18      | 26 | 04           | 06 | 0        | 0  | 0   | 0  |





### SKR COLLEGE FOR WOMEN, RAJAMAHENDRAVARAM Parent Feed Back Analysis – 2021-2022

| SI.No | Parameters                             | 1   | Strongly Agree Agree |     | Neutral |     | Strongly<br>Disagree |     | Disagree |     |    |
|-------|----------------------------------------|-----|----------------------|-----|---------|-----|----------------------|-----|----------|-----|----|
|       |                                        | No. | %                    | No. | %       | No. | %                    | No. | %        | No. | %  |
| 1     | Sufficient facilities for ICT Teaching | 33  | 52                   | 22  | 35      | 04  | 06                   | 04  | 04       | 0   | 0  |
| 2     | Fair & Transparent internal assessment | 28  | 44                   | 28  | 44      | 05  |