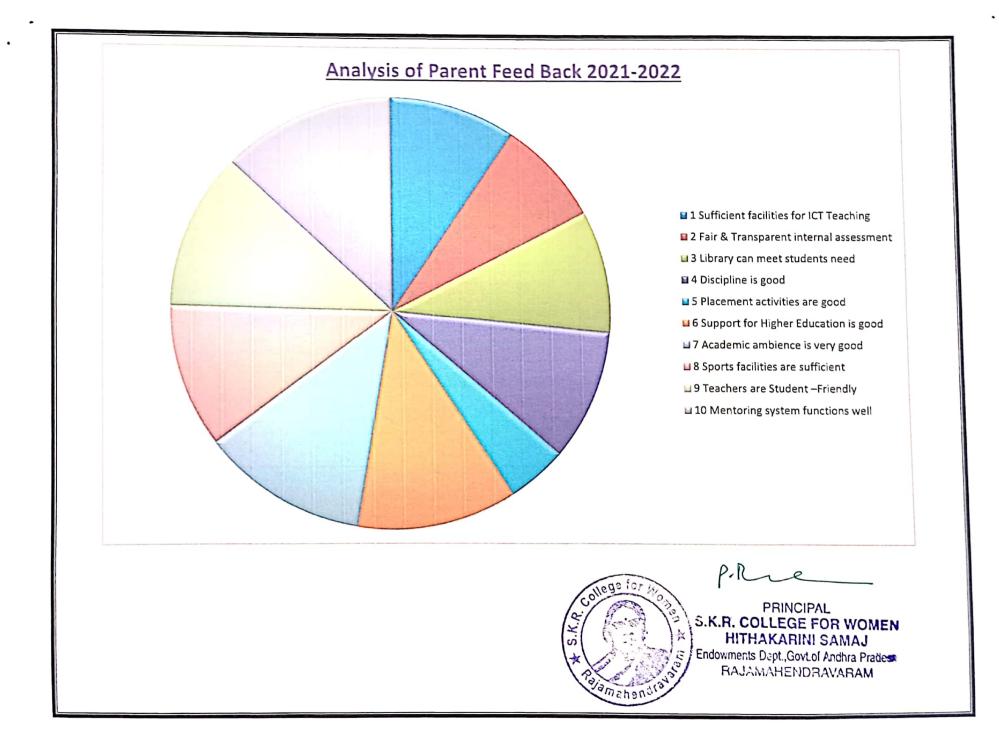

| 01  | 02       | 0   | 0  |
| 6     | Support for Higher Education is good   | 41  | 65                   | 17  | 27      | 07  | 11                   | 01  | 02       | 0   | 0  |
| 7     | Academic ambience is very good         | 42  | 67                   | 16  | 25      | 06  | 10                   | 0   | 0        | 01  | 02 |
| 8     | Sports facilities are sufficient       | 37  | 59                   | 23  | 37      | 03  | 05                   | 01  | 02       | 0   | 0  |
| 9     | Teachers are Student –<br>Friendly     | 41  | 65                   | 18  | 29      | 03  | 05                   | 01  | 02       | 0   | 0  |
| 10    | Mentoring system functions well        | 45  | 71                   | 11  | 17      | 05  | 08                   | 01  | 02       | 0   | 0  |





# SKR COLLEGE FOR WOMEN RAJAMAHENDRAVARAM (Re-Accredited by NAAC B+ Grade): Affiliated to Adikavi Nannaya University) DEPARTMENT OF ENGLISH BRIDGE COURSE

#### "THE CONQUEST OF LEARNING IS ACHIEVED THROUGH THE KNOWLEDGE OF LANGUAGES- ENGLISH: THE WORLD'S LINGUA FRANCA

A Bridge Course is a series of classes that help students transition from Intermediate level to Graduation by providing them with necessary skills and knowledge about topics that will be covered in their new course.

#### Objectives:

- The main objective of the Course is to bridge the gap between subjects studied at pre-university level and subjects they would be studying in Graduation
- To enrich the students to learn basic concepts in the subjects of B.A, B.Com, B.Sc and B.A Special English Courses in I semester.
- To g