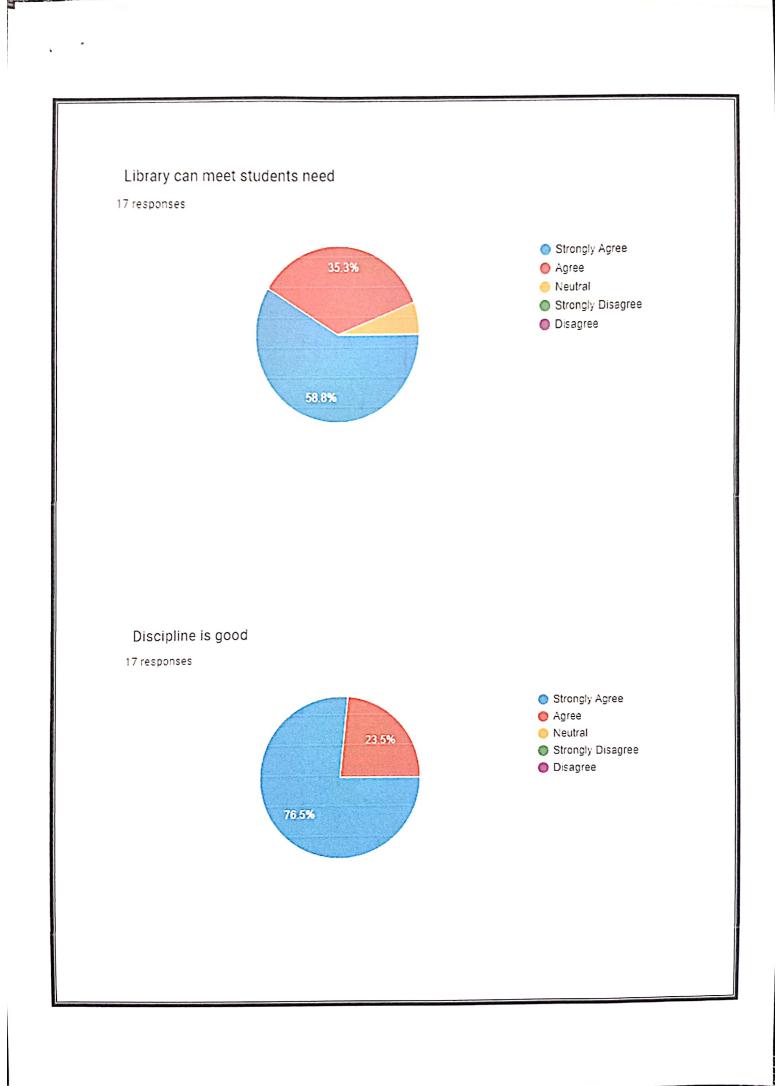

actices in curriculum delivery and transaction were given much emphasis.

Based on the parents & alumnae feedback, PG coaching is continued in a more structured manner and offered support to the students seeking higher education.

The mentors were specifically directed to provide emotional support to students and be accessible to them even out of the classroom, following the spirit of the Mentor Mentee System (MMS) in place.

S.K.R. Government Degree College (Womes) RAJAMAHENDRAVARAM. East Godavari Dist., Andhra Pradesh



### STUDENT FEED BACK ANALYSIS DATA 2022 -23

0



179 responses









#### Encouragement to students

#### 179 responses



The teacher illustrates the concepts through examples and applications.









#### ANALYSIS OF TEACHER FEED BACK REPORT -2022-2023











### Placement activities are good

17 responses





#### Support for Higher Education is good

17 responses













### Sufficient facilities for ICT Teaching

16 responses





#### Fair & Transparent internal assessment

16 responses





### Library can meet students need

16 responses





### Discipline is good

16 responses





Scanned with CamScanner

### Placement activities are good

16 responses





### Support for Higher Education is good

16 responses





### Academic ambience is very good

16 responses



### Sports facilities are sufficient

16 responses



Strongly Agree

Strongly disagree

🔵 Agree 😑 Neutral

🔵 Disagree

### Teachers are Student -Friendly

16 responses





### Mentoring system functions well

16 responses





Scanned with CamScanner



# Placeme