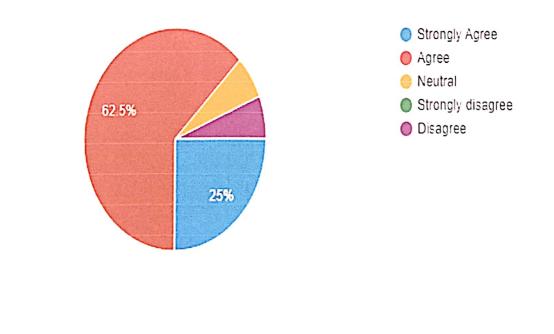

ponses









#### Encouragement to students

#### 179 responses



The teacher illustrates the concepts through examples and applications.









#### ANALYSIS OF TEACHER FEED BACK REPORT -2022-2023











### Placement activities are good

17 responses





#### Support for Higher Education is good

17 responses













### Sufficient facilities for ICT Teaching

16 responses





#### Fair & Transparent internal assessment

16 responses





### Library can meet students need

16 responses





### Discipline is good

16 responses





Scanned with CamScanner

### Placement activities are good

16 responses





### Support for Higher Education is good

16 responses





### Academic ambience is very good

16 responses



### Sports facilities are sufficient

16 responses



Strongly Agree

Strongly disagree

🔵 Agree 😑 Neutral

🔵 Disagree

### Teachers are Student -Friendly

16 responses





### Mentoring system functions well

16 responses





Scanned with CamScanner



# Placement activities are good 37 responses Strongly Agree 🔵 Agree 40.5% 😑 Neutral Strongly Disagree 🔵 Disagree 51.4% Support for Higher Education is good 37 responses Strongly Agree 45.9% 🔵 Agree 😑 Neutral Strongly Disagree 🔵 Disagree 51.4%

#### Academic ambience is very good

37 responses

37 responses

.

.









### SKRCOLLEGEFOR WOMEN RAJAMAHENDRAVARAM (Re-Accredited by NAAC B+ Grade): Affiliated to Adikavi Nannaya University) DEPARTMENT OF ENGLISH BRIDGE COURSE – 2022-2023

#### 

A Bridge Course is a series of classes that help students transition from Intermediate level toGrad