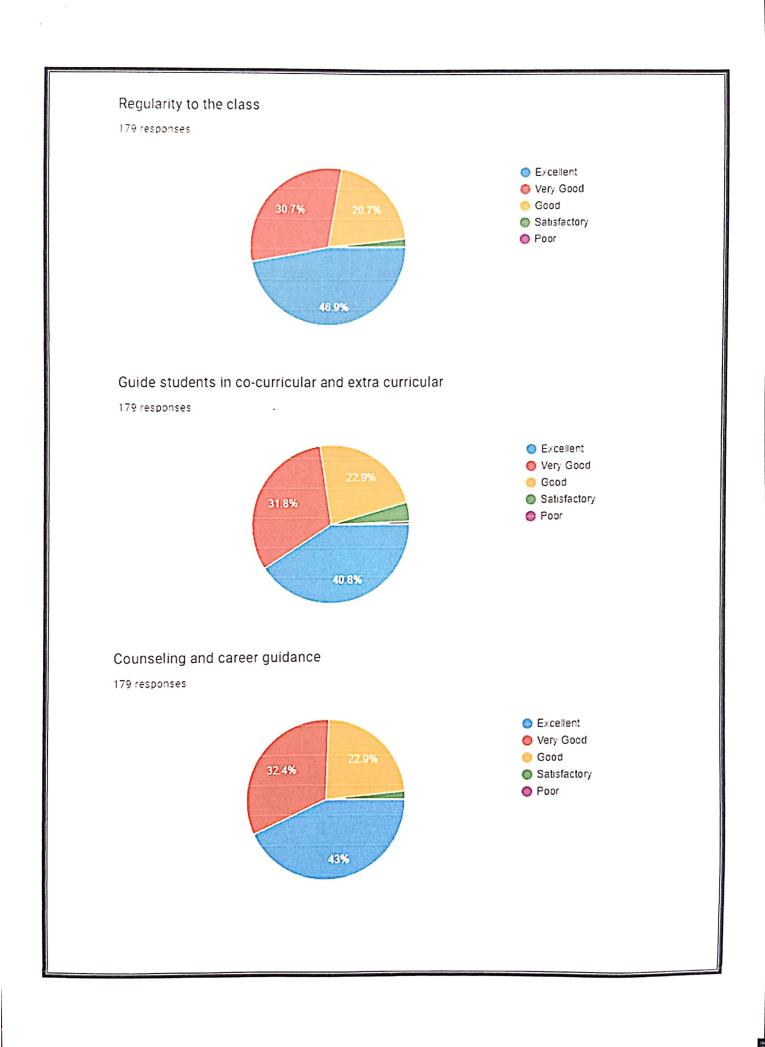

rall functioning of the college.

Student Centered Learning (SCL) practices in curriculum delivery and transaction were given much emphasis.

Based on the parents & alumnae feedback, PG coaching is continued in a more structured manner and offered support to the students seeking higher education.

The mentors were specifically directed to provide emotional support to students and be accessible to them even out of the classroom, following the spirit of the Mentor Mentee System (MMS) in place.

S.K.R. Government Degree College (Womes) RAJAMAHENDRAVARAM. East Godavari Dist., Andhra Pradesh



### STUDENT FEED BACK ANALYSIS DATA 2022 -23

0



179 responses









#### Encouragement to students

#### 179 responses



The teacher illustrates the concepts through examples and applications.









#### ANALYSIS OF TEACHER FEED BACK REPORT -2022-2023











### Placement activities are good

17 responses





#### Support for Higher Education is good

17 responses













### Sufficient facilities for ICT Teaching

16 responses





#### Fair & Transparent internal assessment

16 responses





### Library can meet students need

16 responses





### Discipline is good

16 responses





Scanned with CamScanner

### Placement activities are good

16 responses





### Support for Higher Education is good

16 responses





### Academic ambience is very good

16 responses



### Sports facilities are sufficient

16 responses



Strongly Agree

Strongly disagree

🔵 Agree 😑 Neutral

🔵 Disagree

### Teachers are Student -Friendly

16 responses





### Mentoring system fu