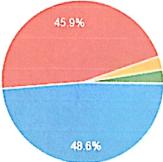

| 5 States Performance and Learning                                                                                                                                                                                                                                                                                                                      | T Evaluation Process and Reforms                                                                                                                                                                                                  | Teacher Parfile and Quality                                                                                                                                                                                                                                                                                                                                                                                                                                                                                        | Trachug-Lemmy Praces                                                                                                                                        |                                                                                                             |
|--------------------------------------------------------------------------------------------------------------------------------------------------------------------------------------------------------------------------------------------------------------------------------------------------------------------------------------------------------|-----------------------------------------------------------------------------------------------------------------------------------------------------------------------------------------------------------------------------------|--------------------------------------------------------------------------------------------------------------------------------------------------------------------------------------------------------------------------------------------------------------------------------------------------------------------------------------------------------------------------------------------------------------------------------------------------------------------------------------------------------------------|-------------------------------------------------------------------------------------------------------------------------------------------------------------|-------------------------------------------------------------------------------------------------------------|
| <ol> <li>Announcement and Attainment of Course Outcomes</li> <li>Report on Student seminary' Student demonstrations (Course<br/>wise)</li> <li>Report on activities like Quiz/ Group discussion/ Poster<br/>preventation (Course wise)</li> <li>Report on Freid trips (Course wise)</li> <li>Report on Student Study projects (Course wise)</li> </ol> | Report on Formative Evaluation (CIE)     Assignment-Critical, Innovative, text book and Internet     based     Involvement in Summative evaluation     Maintaming Marks Register & Result Analysis register.                      | <ol> <li>Report on Seminars/Conferences' Workshops/ Guest<br/>Lectures organized</li> <li>Report on Participation in<br/>Seminars/Centerences Workshops/ Guest Lectures/ Invited<br/>talks</li> <li>Awards and recognition</li> <li>See Content Development /MOOCs (Massive Open Quline<br/>Courses)</li> <li>Admenal Qualifications acquired during the last two years</li> </ol> | urse<br>cerned                                                                                                                                              | List of files' decuments to be kept ready as a proof of Key<br>Indicator                                    |
| Course wise Reports                                                                                                                                                                                                                                                                                                                                    | Department wise reports regarding<br>1. Mid exams, Semmar Reports, Assignment<br>books, Projects and any other tools of Internal<br>Assessment<br>2. Departmental Internal Marks Register for<br>CIA<br>verified by the Psincipal | Reports and Certuficates                                                                                                                                                                                                                                                                                                                                                                                                                                                                                           | Course wise/ Sem wise Reports                                                                                                                               | Information in support of the key indicator                                                                 |
| 5x6=30                                                                                                                                                                                                                                                                                                                                                 | 10<br>11<br>10<br>10<br>10<br>5<br>5                                                                                                                                                                                              | 30                                                                                                                                                                                                                                                                                                                                                                                                                                                                                                                 | S                                                                                                                                                           | Key Aspect<br>Scores                                                                                        |
| 3                                                                                                                                                                                                                                                                                                                                                      | 30                                                                                                                                                                                                                                | 30                                                                                                                                                                                                                                                                                                                                                                                                                                                                                                                 | S                                                                                                                                                           | Predeternine d Key Indicator<br>Weizhtage (Wi) Grade Pointor<br>for Key Indicator (KJGP) (/<br>=3; B=2; C=1 |
| 3                                                                                                                                                                                                                                                                                                                                                      | P                                                                                                                                                                                                                                 | C                                                                                                                                                                                                                                                                                                                                                                                                                                                                                                                  | C .                                                                                                                                                         | Key Indicator<br>Grade Points<br>(KIGP) (A<br>=3; B=2; C=1; D=0)                                            |
| 90                                                                                                                                                                                                                                                                                                                                                     | 90                                                                                                                                                                                                                                | 05.                                                                                                                                                                                                                                                                                                                                                                                                                                                                                                                | 50                                                                                                                                                          | Key Indicator Wrse<br>Weighted Grade<br>Points (KTWWGP)<br>= KIGP X Wj                                      |
|                                                                                                                                                                                                                                                                                                                                                        |                                                                                                                                                                                                                                   | -1 B<br>1 B<br>1 B<br>1 B<br>1 D                                                                                                                                                                                                                                                                                                                                                                                                                                                                                   |                                                                                                                                                             | KIW WCP as<br>per Ardemic<br>Advisor's<br>grading                                                           |
| 1)All inverkey indicators = 2 (reace points:<br>2)First KJ Metric and any three other =2 Grade<br>3)First KJ Metric and any two other =1 Grade<br>point(<br>4) Below two=0/D                                                                                                                                                                           | <ul> <li>1)All four key indicator Metrics =3 Grade<br/>points A</li> <li>2) Metrics 1, 2, 4 =2 Grade points B 3/Metrics</li> <li>1, 2, 3 -1 Grade point/C</li> <li>4) Below two=0/D</li> <li>4) Below two=0/D</li> </ul>          | 11/Ans: five key indicators =3 Grade points: A<br>21/Any three key indicators =3 Grade points: B<br>3)Any two key indicator =1 Grade point?<br>4) Below two=0/D                                                                                                                                                                                                                                                                                                                                                    | 11All five key indicators =3 Grade points'A<br>21Any three key indicators =2 Grade points/B<br>33Any two key indicator =1 Grade point/C<br>4) Below two=0/D | Guidelines                                                                                                  |