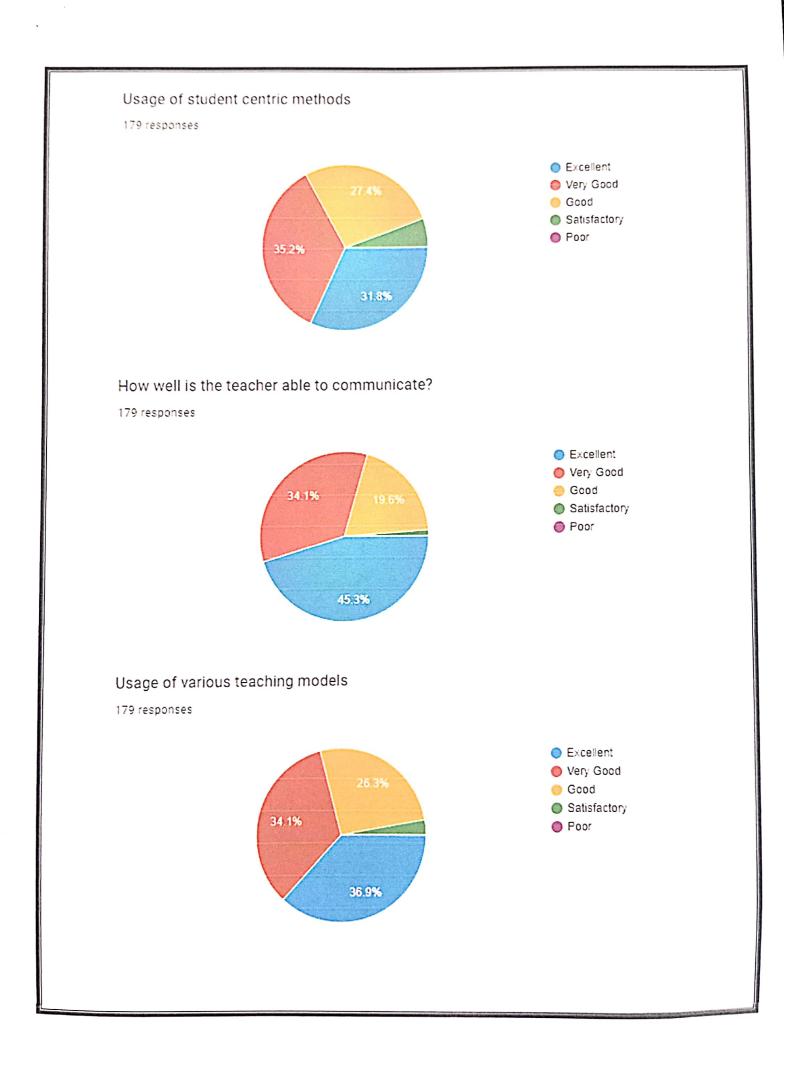

earning process, the efforts of the teachers were appreciated. The meeting resolved to take the following measures to improve the overall functioning of the college.

Student Centered Learning (SCL) practices in curriculum delivery and transaction were given much emphasis.

Based on the parents & alumnae feedback, PG coaching is continued in a more structured manner and offered support to the students seeking higher education.

The mentors were specifically directed to provide emotional support to students and be accessible to them even out of the classroom, following the spirit of the Mentor Mentee System (MMS) in place.

S.K.R. Government Degree College (Womes) RAJAMAHENDRAVARAM. East Godavari Dist., Andhra Pradesh



### STUDENT FEED BACK ANALYSIS DATA 2022 -23

0



179 responses









#### Encouragement to students

#### 179 responses



The teacher illustrates the concepts through examples and applications.









#### ANALYSIS OF TEACHER FEED BACK REPORT -2022-2023











### Placement activities are good

17 responses





#### Support for Higher Education is good

17 responses













### Sufficient facilities for ICT Teaching

16 responses





#### Fair & Transparent internal assessment

16 responses





### Library can meet students need

16 responses





### Discipline is good

16 responses





Scanned with CamScanner

### Placement activities are good

16 responses





### Support for Higher Education is good

16 responses





### Academic ambience is very good

16 responses



### Sports facilities are sufficient

16 responses



Strongly A