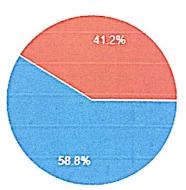

k, PG coaching is continued in a more structured manner and offered support to the students seeking higher education.

The mentors were specifically directed to provide emotional support to students and be accessible to them even out of the classroom, following the spirit of the Mentor Mentee System (MMS) in place.

S.K.R. Government Degree College (Womes) RAJAMAHENDRAVARAM. East Godavari Dist., Andhra Pradesh



### STUDENT FEED BACK ANALYSIS DATA 2022 -23

0



179 responses









#### Encouragement to students

#### 179 responses



The teacher illustrates the concepts through examples and applications.









#### ANALYSIS OF TEACHER FEED BACK REPORT -2022-2023











### Placement activities are good

17 responses





#### Support for Higher Education is good

17 responses













### Sufficient facilities for ICT Teaching

16 responses





#### Fair & Transparent internal assessment

16 responses





### Library can meet students need

16 responses





### Discipline is good

16 responses





Scanned with CamScanner

### Placement activities are good

16 responses





### Support for Higher Education is good

16 responses





### Academic ambience is very good

16 responses



### Sports facilities are sufficient

16 responses



Strongly Agree

Strongly disagree

🔵 Agree 😑 Neutral

🔵 Disagree

### Teachers are Student -Friendly

16 responses





### Mentoring system functions well

16 responses





Scanned with CamScanner



# Placement activities are good 37 responses Strongly Agree 🔵 Agree 40.5% 😑 Neutral Strongly Disagree 🔵 Disagree 51.4% Su