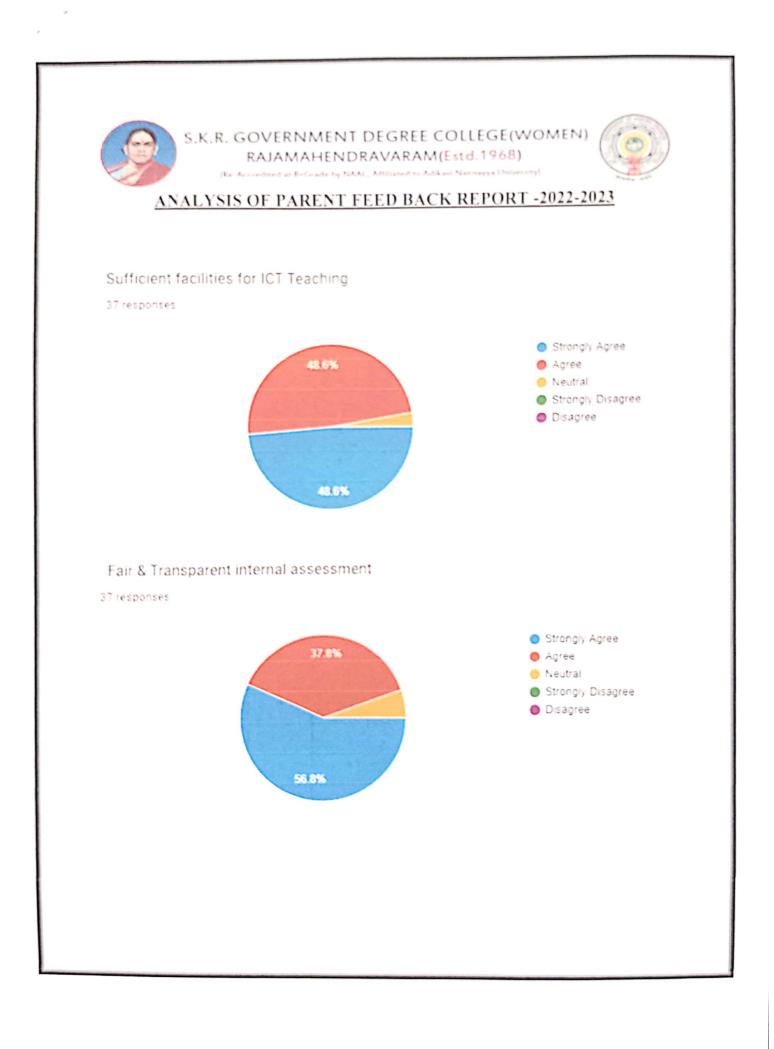

FEED BACK REPORT -2022-2023











### Placement activities are good

17 responses





#### Support for Higher Education is good

17 responses













### Sufficient facilities for ICT Teaching

16 responses





#### Fair & Transparent internal assessment

16 responses





### Library can meet students need

16 responses





### Discipline is good

16 responses





Scanned with CamScanner

### Placement activities are good

16 responses





### Support for Higher Education is good

16 responses





### Academic ambience is very good

16 responses



### Sports facilities are sufficient

16 responses



Strongly Agree

Strongly disagree

🔵 Agree 😑 Neutral

🔵 Disagree

### Teachers are Student -Friendly

16 responses





### Mentoring system functions well

16 responses





Scanned with CamScanner



# Placement activities are good 37 responses Strongly Agree 🔵 Agree 40.5% 😑 Neutral Strongly Disagree 🔵 Disagree 51.4% Support for Higher Education is good 37 responses Strongly Agree 45.9% 🔵 Agree 😑 Neutral Strongly Disagree 🔵 Disagree 51.4%

#### Academic ambience is very good

37 responses

37 responses

.

.









### SKRCOLLEGEFOR WOMEN RAJAMAHENDRAVARAM (Re-Accredited by NAAC B+ Grade): Affiliated to Adikavi Nannaya University) DEPARTMENT OF ENGLISH BRIDGE COURSE – 2022-2023

#### 

A Bridge Course is a series of classes that help students transition from Intermediate level toGraduation by providing them with necessary skills and knowledge about topics that will be covered in their new course.

### **Objectives:**

- The main objective of theCourse is