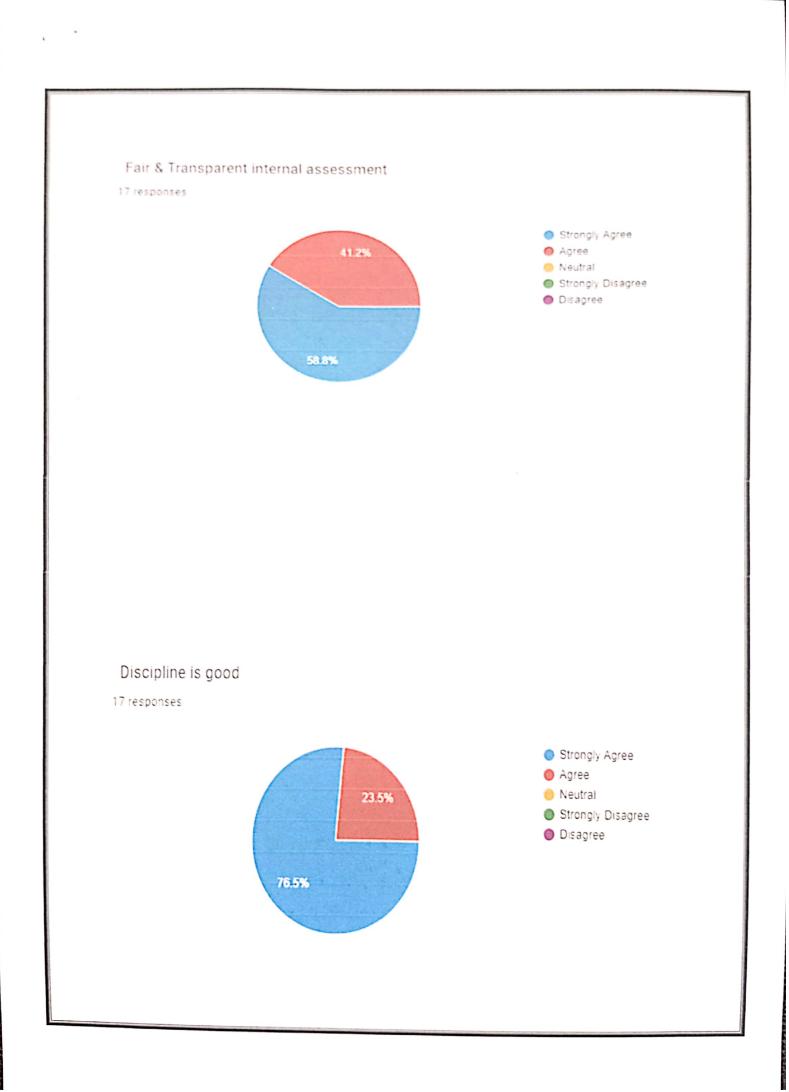

practices in curriculum delivery and transaction were given much emphasis.

Based on the parents & alumnae feedback, PG coaching is continued in a more structured manner and offered support to the students seeking higher education.

The mentors were specifically directed to provide emotional support to students and be accessible to them even out of the classroom, following the spirit of the Mentor Mentee System (MMS) in place.

S.K.R. Government Degree College (Womes) RAJAMAHENDRAVARAM. East Godavari Dist., Andhra Pradesh



### STUDENT FEED BACK ANALYSIS DATA 2022 -23

0



179 responses









#### Encouragement to students

#### 179 responses



The teacher illustrates the concepts through examples and applications.









#### ANALYSIS OF TEACHER FEED BACK REPORT -2022-2023











### Placement activities are good

17 responses





#### Support for Higher Education is good

17 responses













### Sufficient facilities for ICT Teaching

16 responses





#### Fair & Transparent internal assessment

16 responses





### Library can meet students need

16 responses





### Discipline is good

16 responses





Scanned with CamScanner

### Placement activities are good

16 responses





### Support for Higher Education is good

16 responses





### Academic ambience is very good

16 responses



### Sports facilities are sufficient

16 responses



Strongly Agree

Strongly disagree

🔵 Agree 😑 Neutral

🔵 Disagree

### Teachers are Student -Friendly

16 responses





### Mentoring system functions well

16 responses





Scanned with CamScanner



# Place