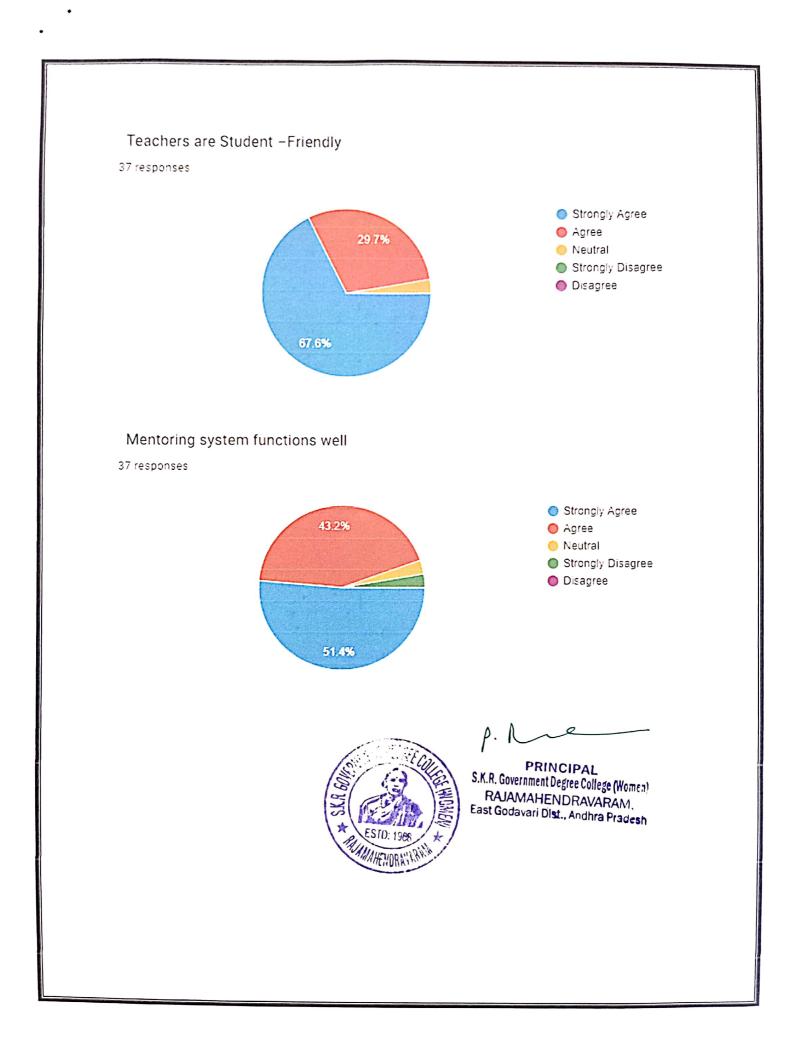

pline is good

16 responses





Scanned with CamScanner

### Placement activities are good

16 responses





### Support for Higher Education is good

16 responses





### Academic ambience is very good

16 responses



### Sports facilities are sufficient

16 responses



Strongly Agree

Strongly disagree

🔵 Agree 😑 Neutral

🔵 Disagree

### Teachers are Student -Friendly

16 responses





### Mentoring system functions well

16 responses





Scanned with CamScanner



# Placement activities are good 37 responses Strongly Agree 🔵 Agree 40.5% 😑 Neutral Strongly Disagree 🔵 Disagree 51.4% Support for Higher Education is good 37 responses Strongly Agree 45.9% 🔵 Agree 😑 Neutral Strongly Disagree 🔵 Disagree 51.4%

#### Academic ambience is very good

37 responses

37 responses

.

.









### SKRCOLLEGEFOR WOMEN RAJAMAHENDRAVARAM (Re-Accredited by NAAC B+ Grade): Affiliated to Adikavi Nannaya University) DEPARTMENT OF ENGLISH BRIDGE COURSE – 2022-2023

#### 

A Bridge Course is a series of classes that help students transition from Intermediate level toGraduation by providing them with necessary skills and knowledge about topics that will be covered in their new course.

### **Objectives:**

- The main objective of theCourse is to bridge the gap between subjects studied at pre-university level and subjects they would be studying in B.A, B.Com, B.Sc and B.A Special English Courses.
- To enrich the students to learn basic concepts in the subjects of B.A, B.Com, B.Sc and B.A Special English Courses in I semester.
- To give students confidence and skills to successfully trans