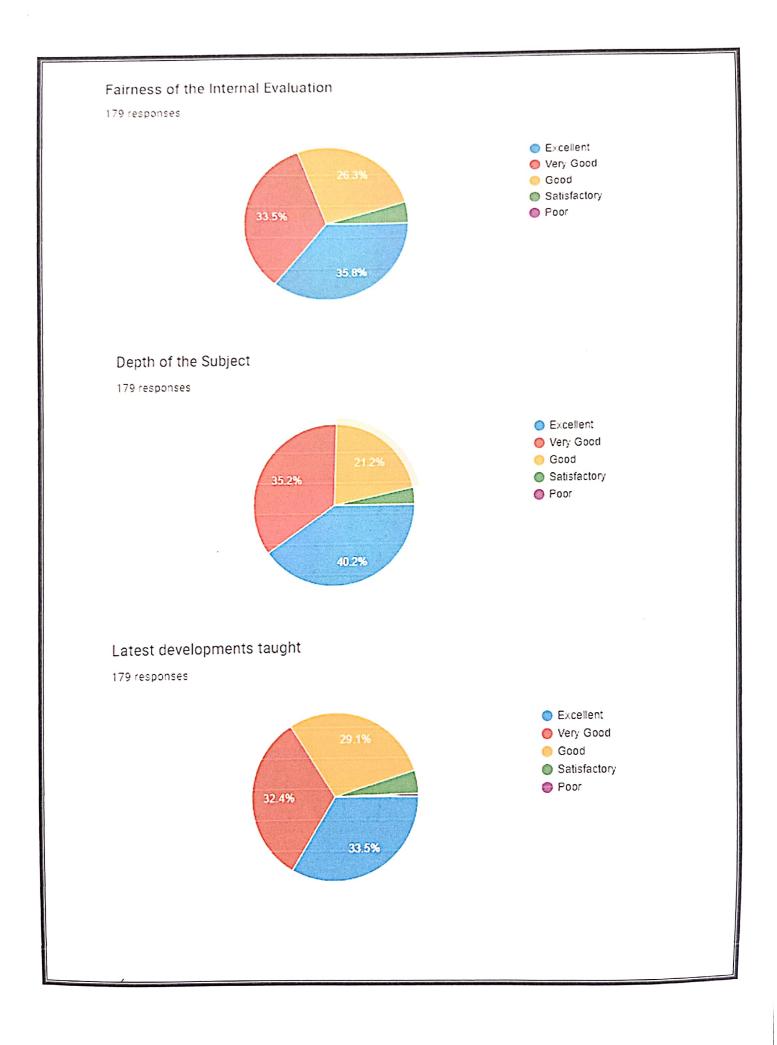

learning process, the efforts of the teachers were appreciated. The meeting resolved to take the following measures to improve the overall functioning of the college.

Student Centered Learning (SCL) practices in curriculum delivery and transaction were given much emphasis.

Based on the parents & alumnae feedback, PG coaching is continued in a more structured manner and offered support to the students seeking higher education.

The mentors were specifically directed to provide emotional support to students and be accessible to them even out of the classroom, following the spirit of the Mentor Mentee System (MMS) in place.

S.K.R. Government Degree College (Womes) RAJAMAHENDRAVARAM. East Godavari Dist., Andhra Pradesh



### STUDENT FEED BACK ANALYSIS DATA 2022 -23

0



179 responses









#### Encouragement to students

#### 179 responses



The teacher illustrates the concepts through examples and applications.









#### ANALYSIS OF TEACHER FEED BACK REPORT -2022-2023











### Placement activities are good

17 responses





#### Support for Higher Education is good

17 responses













### Sufficient facilities for ICT Teaching

16 responses





#### Fair & Transparent internal assessment

16 responses





### Library can meet students need

16 responses





### Discipline is good

16 responses





Scanned with CamScanner

### Placement activities are good

16 responses





### Support for Higher Education is good

16 responses





### Academic ambience is very good

16 responses



### Sports facilities are sufficient

16 responses



Strongly