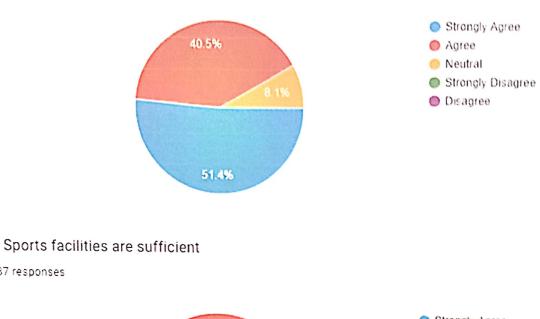

Discipline is good

16 responses





Scanned with CamScanner

### Placement activities are good

16 responses





### Support for Higher Education is good

16 responses





### Academic ambience is very good

16 responses



### Sports facilities are sufficient

16 responses



Strongly Agree

Strongly disagree

🔵 Agree 😑 Neutral

🔵 Disagree

### Teachers are Student -Friendly

16 responses





### Mentoring system functions well

16 responses





Scanned with CamScanner



# Placement activities are good 37 responses Strongly Agree 🔵 Agree 40.5% 😑 Neutral Strongly Disagree 🔵 Disagree 51.4% Support for Higher Education is good 37 responses Strongly Agree 45.9% 🔵 Agree 😑 Neutral Strongly Disagree 🔵 Disagree 51.4%

#### Academic ambience is very good

37 responses

37 responses

.

.









### SKRCOLLEGEFOR WOMEN RAJAMAHENDRAVARAM (Re-Accredited by NAAC B+ Grade): Affiliated to Adikavi Nannaya University) DEPARTMENT OF ENGLISH BRIDGE COURSE – 2022-2023

#### 

A Bridge Course is a series of classes that help students transition from Intermediate level toGraduation by providing them with necessary skills and knowledge about topics that will be covered in their new course.

### **Objectives:**

- The main objective of theCourse is to bridge the gap between subjects studied at pre-university level and subjects they would be studying in B.A, B.Com, B.Sc and B.A Special English Courses.
- To enrich the students to learn basic concepts in the subjects of B.A, B.Com, B.Sc and B.A Special English Courses in I semester.
- To give students confidence and skills to successfully