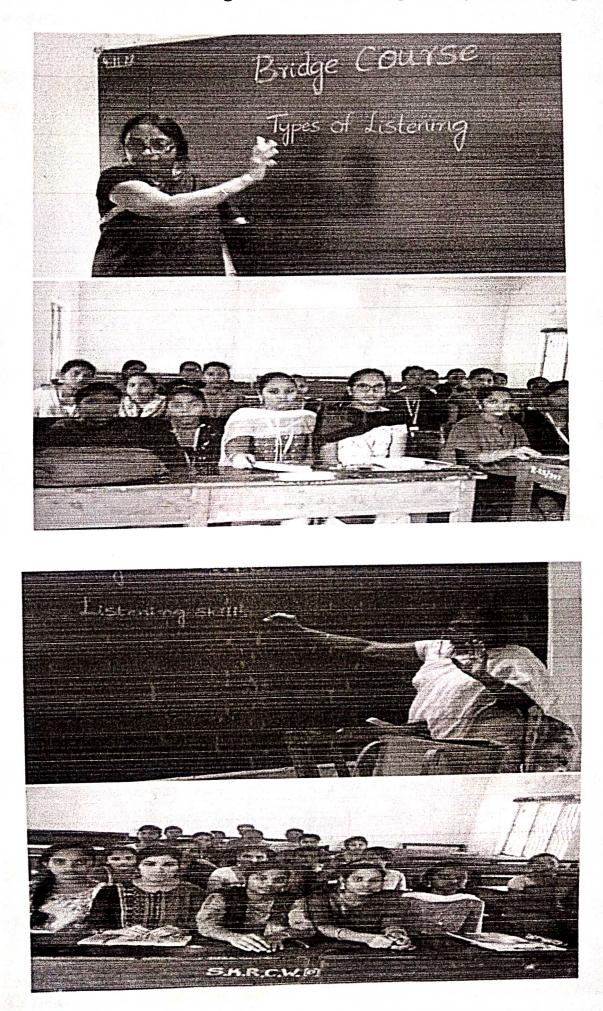

08-11-2022 | FIRST         | A Course in Communication and Soft<br>Skills | Grammar                             | PSSN D Prasad      |
| 09-11-2022 | FIRST         | A Course in Communication and Soft<br>Skills | Grammer                             | Mr.R.Tagore        |
| 10-11-2022 | FIRST         | A Course in Communication and Soft<br>Skills | ListeningSkills                     | Mr.K.Chinnibabu    |
| 11-11-2022 | FIFTH         | A Course in Communication and Soft<br>Skills | Grammar                             | Dr.B.Anuradha      |

## S K R COLLEGE FOR WOMEN RAJAMAHENDRAVARAM (Re-Accredited by NAAC B+ Grade): Affiliated to Adikavi Nannaya University) DEPARTMENT OF ENGLISH BRIDGE COURSE – 2022-2023

Dr.B.Anuradha, Department of English are introducing the topic "Listening skills"



1. Mr.P.S.S.N.Durga Prasad Department of English are introducing the topic "Phonetics"



2. Mr.J.R.Tagore, Department of English are introducing the topic "Prepositions"



Mr. K.Chinnibabu, Lecturer in English is introducing the topicListening skills



| al an sea sea a<br>constantes | STUDENTS ATTENDACE           | s & MPCs               |
|-------------------------------|------------------------------|------------------------|
| S.NO                          | NAMEOFTHESTUDENT             | SIGNATURE OFTHESTUDENT |
| 1.                            | Gandhipomu Mercy debora      | G. Mercy Debora.       |
| 2.                            | Gollapalli Keerthi           | G. Keesith:            |
| 3.                            | Gorripatilakshmi             | Gr. Lakshmi            |
|