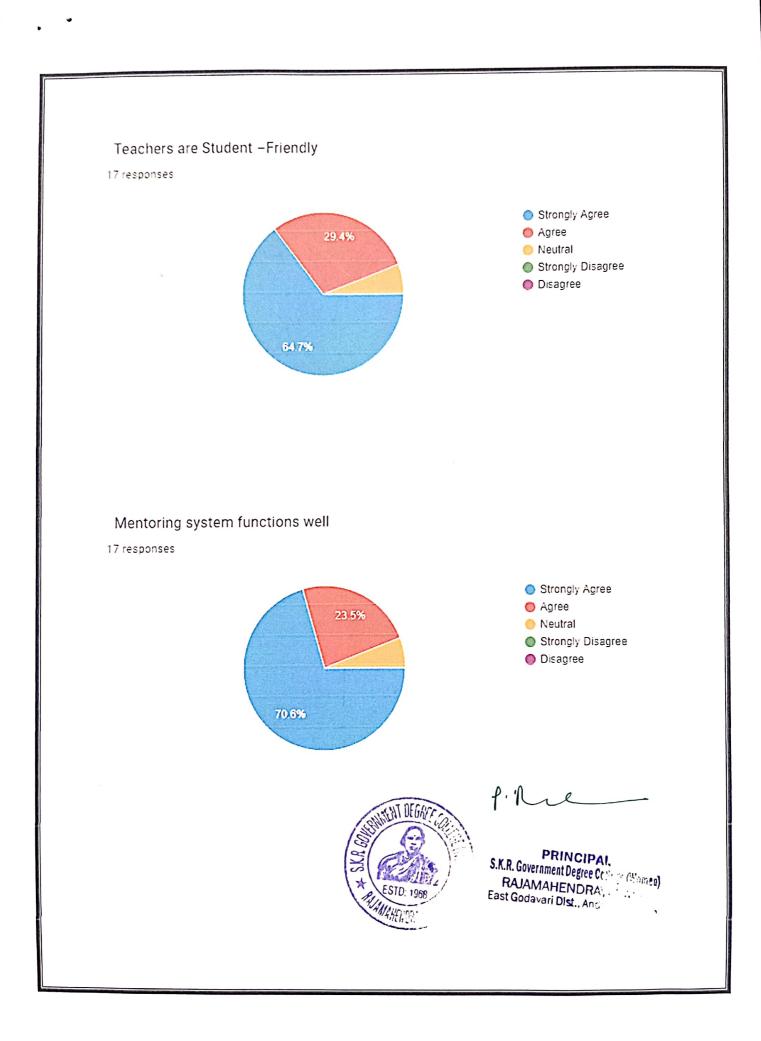

G coaching is continued in a more structured manner and offered support to the students seeking higher education.

The mentors were specifically directed to provide emotional support to students and be accessible to them even out of the classroom, following the spirit of the Mentor Mentee System (MMS) in place.

S.K.R. Government Degree College (Womes) RAJAMAHENDRAVARAM. East Godavari Dist., Andhra Pradesh



### STUDENT FEED BACK ANALYSIS DATA 2022 -23

0



179 responses









#### Encouragement to students

#### 179 responses



The teacher illustrates the concepts through examples and applications.









#### ANALYSIS OF TEACHER FEED BACK REPORT -2022-2023











### Placement activities are good

17 responses





#### Support for Higher Education is good

17 responses













### Sufficient facilities for ICT Teaching

16 responses





#### Fair & Transparent internal assessment

16 responses





### Library can meet students need

16 responses





### Discipline is good

16 responses





Scanned with CamScanner

### Placement activities are good

16 responses





### Support for Higher Education is good

16 responses





### Academic ambience is very good

16 responses



### Sports facilities are sufficient

16 responses



Strongly Agree

Strongly disagree

🔵 Agree 😑 Neutral

🔵 Disagree

### Teachers are Student -Friendly

16 responses





### Mentoring system functions well

16 responses





Scanned with CamScanner



# Placement activities are good 37 responses Strongly Agree 🔵 Agree 40.5% 😑 Neutral Strongly Disagree 🔵 Disagree 51.4% Suppor