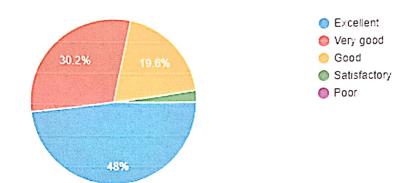

iated. The meeting resolved to take the following measures to improve the overall functioning of the college.

Student Centered Learning (SCL) practices in curriculum delivery and transaction were given much emphasis.

Based on the parents & alumnae feedback, PG coaching is continued in a more structured manner and offered support to the students seeking higher education.

The mentors were specifically directed to provide emotional support to students and be accessible to them even out of the classroom, following the spirit of the Mentor Mentee System (MMS) in place.

S.K.R. Government Degree College (Womes) RAJAMAHENDRAVARAM. East Godavari Dist., Andhra Pradesh



### STUDENT FEED BACK ANALYSIS DATA 2022 -23

0



179 responses









#### Encouragement to students

#### 179 responses



The teacher illustrates the concepts through examples and applications.









#### ANALYSIS OF TEACHER FEED BACK REPORT -2022-2023











### Placement activities are good

17 responses





#### Support for Higher Education is good

17 responses













### Sufficient facilities for ICT Teaching

16 responses





#### Fair & Transparent internal assessment

16 responses





### Library can meet students need

16 responses





### Discipline is good

16 responses





Scanned with CamScanner

### Placement activities are good

16 responses





### Support for Higher Education is good

16 responses





### Academic ambience is very good

16 responses



### Sports facilities are sufficient

16 responses



Strongly Agree

Strongly disagree

🔵 Agree 😑 Neutral

🔵 Disagree