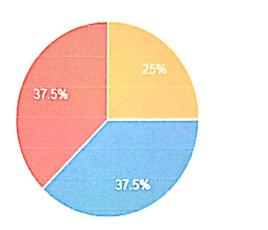

STUDENT FEED BACK ANALYSIS DATA 2022 -23

0



179 responses









#### Encouragement to students

#### 179 responses



The teacher illustrates the concepts through examples and applications.









#### ANALYSIS OF TEACHER FEED BACK REPORT -2022-2023











### Placement activities are good

17 responses





#### Support for Higher Education is good

17 responses













### Sufficient facilities for ICT Teaching

16 responses





#### Fair & Transparent internal assessment

16 responses





### Library can meet students need

16 responses





### Discipline is good

16 responses





Scanned with CamScanner

### Placement activities are good

16 responses





### Support for Higher Education is good

16 responses





### Academic ambience is very good

16 responses



### Sports facilities are sufficient

16 responses



Strongly Agree

Strongly disagree

🔵 Agree 😑 Neutral

🔵 Disagree

### Teachers are Student -Friendly

16 responses





### Mentoring system functions well

16 responses





Scanned with CamScanner



# Placement activities are good 37 responses Strongly Agree 🔵 Agree 40.5% 😑 Neutral Strongly Disagree 🔵 Disagree 51.4% Support for Higher Education is good 37 responses Strongly Agree 45.9% 🔵 Agree 😑 Neutral Strongly Disagree 🔵 Disagree 51.4%

#### Academic ambience is very good

37 responses

37 responses

.

.









### SKRCOLLEGEFOR WOMEN RAJAMAHENDRAVARAM (Re-Accredited by NAAC B+ Grade): Affiliated to Adikavi Nannaya University) DEPARTMENT OF ENGLISH BRIDGE COURSE – 2022-2023

#### 

A Bridge Course is a series of classes that h