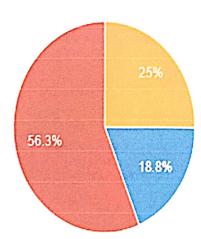

NDRAVARAM. East Godavari Dist., Andhra Pradesh



### STUDENT FEED BACK ANALYSIS DATA 2022 -23

0



179 responses









#### Encouragement to students

#### 179 responses



The teacher illustrates the concepts through examples and applications.









#### ANALYSIS OF TEACHER FEED BACK REPORT -2022-2023











### Placement activities are good

17 responses





#### Support for Higher Education is good

17 responses













### Sufficient facilities for ICT Teaching

16 responses





#### Fair & Transparent internal assessment

16 responses





### Library can meet students need

16 responses





### Discipline is good

16 responses





Scanned with CamScanner

### Placement activities are good

16 responses





### Support for Higher Education is good

16 responses





### Academic ambience is very good

16 responses



### Sports facilities are sufficient

16 responses



Strongly Agree

Strongly disagree

🔵 Agree 😑 Neutral

🔵 Disagree

### Teachers are Student -Friendly

16 responses





### Mentoring system functions well

16 responses





Scanned with CamScanner



# Placement activities are good 37 responses Strongly Agree 🔵 Agree 40.5% 😑 Neutral Strongly Disagree 🔵 Disagree 51.4% Support for Higher Education is good 37 responses Strongly Agree 45.9% 🔵 Agree 😑 Neutral Strongly Disagree 🔵 Disagree 51.4%

#### Academic ambience is very good

37 responses

37 responses

.

.









### SKRCOLLEGEFOR WOMEN RAJAMAHENDRAVARAM (Re-Accredited by NAAC B+ Grade): Affiliated to Adikavi Nannaya University) DEPARTMENT OF ENGLISH BRIDGE COURSE – 2022-2023