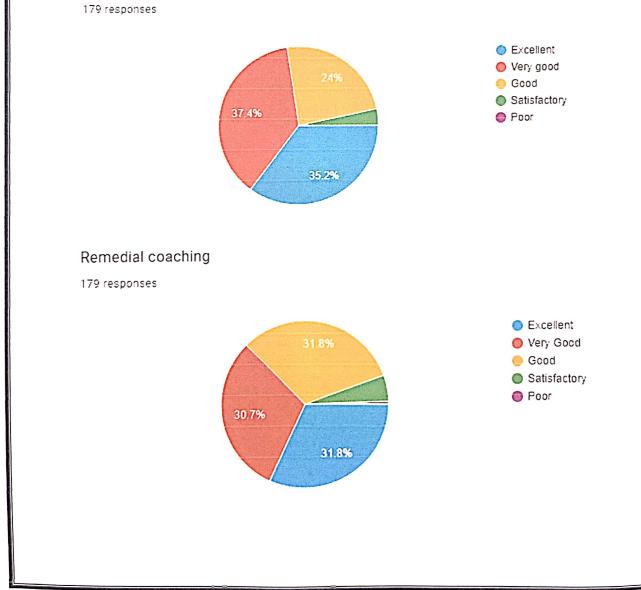

verall functioning of the college.

Student Centered Learning (SCL) practices in curriculum delivery and transaction were given much emphasis.

Based on the parents & alumnae feedback, PG coaching is continued in a more structured manner and offered support to the students seeking higher education.

The mentors were specifically directed to provide emotional support to students and be accessible to them even out of the classroom, following the spirit of the Mentor Mentee System (MMS) in place.

S.K.R. Government Degree College (Womes) RAJAMAHENDRAVARAM. East Godavari Dist., Andhra Pradesh



### STUDENT FEED BACK ANALYSIS DATA 2022 -23

0



179 responses









#### Encouragement to students

#### 179 responses



The teacher illustrates the concepts through examples and applications.









#### ANALYSIS OF TEACHER FEED BACK REPORT -2022-2023











### Placement activities are good

17 responses





#### Support for Higher Education is good

17 responses













### Sufficient facilities for ICT Teaching

16 responses





#### Fair & Transparent internal assessment

16 responses





### Library can meet students need

16 responses





### Discipline is good

16 responses





Scanned with CamScanner

### Placement activities are good

16 responses





### Support for Higher Education is good

16 responses





### Academic ambience is very good

16 responses



### Sports facilities are sufficient

16 responses



Strongly Agree

Strongly disagree

🔵 Agree 😑 Neutral

🔵 Disagree

### Teachers are Student -Friendly

16 responses





### Mentoring system