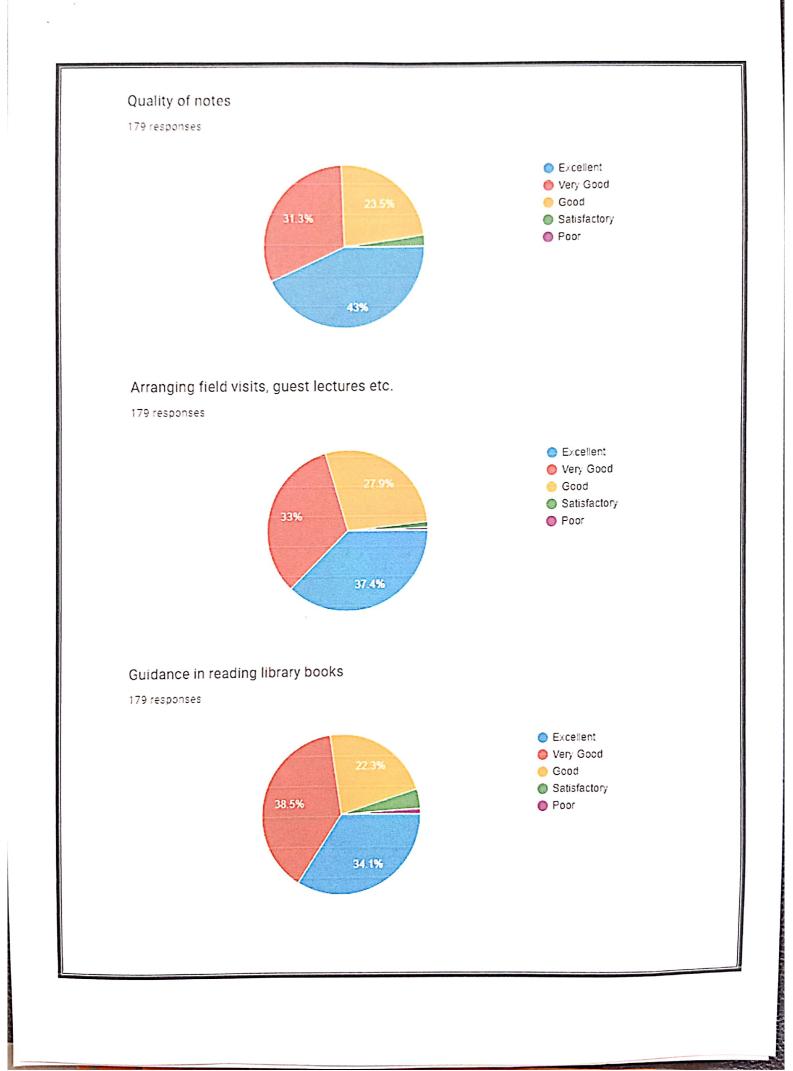

rning process, the efforts of the teachers were appreciated. The meeting resolved to take the following measures to improve the overall functioning of the college.

Student Centered Learning (SCL) practices in curriculum delivery and transaction were given much emphasis.

Based on the parents & alumnae feedback, PG coaching is continued in a more structured manner and offered support to the students seeking higher education.

The mentors were specifically directed to provide emotional support to students and be accessible to them even out of the classroom, following the spirit of the Mentor Mentee System (MMS) in place.

S.K.R. Government Degree College (Womes) RAJAMAHENDRAVARAM. East Godavari Dist., Andhra Pradesh



### STUDENT FEED BACK ANALYSIS DATA 2022 -23

0



179 responses









#### Encouragement to students

#### 179 responses



The teacher illustrates the concepts through examples and applications.









#### ANALYSIS OF TEACHER FEED BACK REPORT -2022-2023











### Placement activities are good

17 responses





#### Support for Higher Education is good

17 responses













### Sufficient facilities for ICT Teaching

16 responses





#### Fair & Transparent internal assessment

16 responses





### Library can meet students need

16 responses





### Discipline is good

16 responses





Scanned with CamScanner

### Placement activities are good

16 responses





### Support for Higher Education is good

16 responses





### Academic ambience is very good

16 responses



### Sports facilities are sufficient

16 responses



Strongly Agr