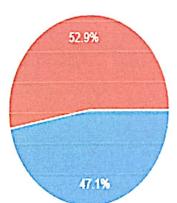

CL) practices in curriculum delivery and transaction were given much emphasis.

Based on the parents & alumnae feedback, PG coaching is continued in a more structured manner and offered support to the students seeking higher education.

The mentors were specifically directed to provide emotional support to students and be accessible to them even out of the classroom, following the spirit of the Mentor Mentee System (MMS) in place.

S.K.R. Government Degree College (Womes) RAJAMAHENDRAVARAM. East Godavari Dist., Andhra Pradesh



### STUDENT FEED BACK ANALYSIS DATA 2022 -23

0



179 responses









#### Encouragement to students

#### 179 responses



The teacher illustrates the concepts through examples and applications.









#### ANALYSIS OF TEACHER FEED BACK REPORT -2022-2023











### Placement activities are good

17 responses





#### Support for Higher Education is good

17 responses













### Sufficient facilities for ICT Teaching

16 responses





#### Fair & Transparent internal assessment

16 responses





### Library can meet students need

16 responses





### Discipline is good

16 responses





Scanned with CamScanner

### Placement activities are good

16 responses





### Support for Higher Education is good

16 responses





### Academic ambience is very good

16 responses



### Sports facilities are sufficient

16 responses



Strongly Agree

Strongly disagree

🔵 Agree 😑 Neutral

🔵 Disagree

### Teachers are Student -Friendly

16 responses





### Mentoring system functions well

16 responses





Scanned with CamScanner



# P