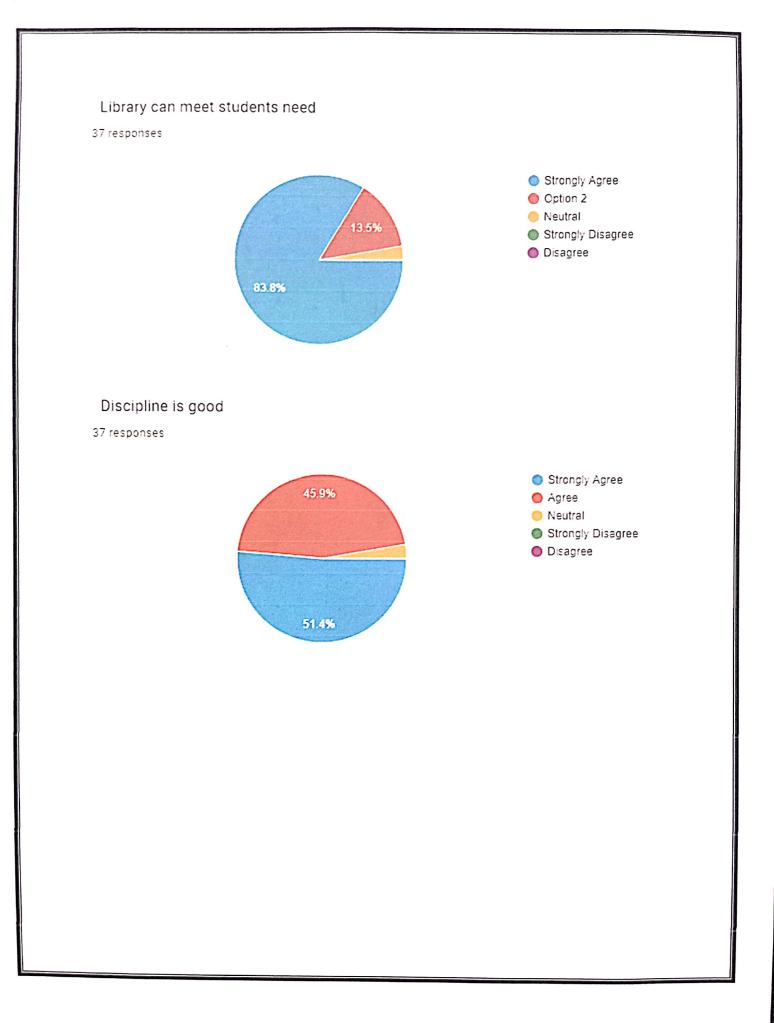

3











### Placement activities are good

17 responses





#### Support for Higher Education is good

17 responses













### Sufficient facilities for ICT Teaching

16 responses





#### Fair & Transparent internal assessment

16 responses





### Library can meet students need

16 responses





### Discipline is good

16 responses





Scanned with CamScanner

### Placement activities are good

16 responses





### Support for Higher Education is good

16 responses





### Academic ambience is very good

16 responses



### Sports facilities are sufficient

16 responses



Strongly Agree

Strongly disagree

🔵 Agree 😑 Neutral

🔵 Disagree

### Teachers are Student -Friendly

16 responses





### Mentoring system functions well

16 responses





Scanned with CamScanner



# Placement activities are good 37 responses Strongly Agree 🔵 Agree 40.5% 😑 Neutral Strongly Disagree 🔵 Disagree 51.4% Support for Higher Education is good 37 responses Strongly Agree 45.9% 🔵 Agree 😑 Neutral Strongly Disagree 🔵 Disagree 51.4%

#### Academic ambience is very good

37 responses

37 responses

.

.









### SKRCOLLEGEFOR WOMEN RAJAMAHENDRAVARAM (Re-Accredited by NAAC B+ Grade): Affiliated to Adikavi Nannaya University) DEPARTMENT OF ENGLISH BRIDGE COURSE – 2022-2023

#### 

A Bridge Course is a series of classes that help students transition from Intermediate level toGraduation by providing them with necessary skills and knowledge about topics that will be covered in their new course.

### **Objectives:**

- The main objective of theCourse is to bridge the gap between s