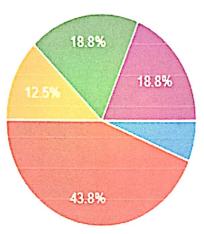

in place.

S.K.R. Government Degree College (Womes) RAJAMAHENDRAVARAM. East Godavari Dist., Andhra Pradesh



### STUDENT FEED BACK ANALYSIS DATA 2022 -23

0



179 responses









#### Encouragement to students

#### 179 responses



The teacher illustrates the concepts through examples and applications.









#### ANALYSIS OF TEACHER FEED BACK REPORT -2022-2023











### Placement activities are good

17 responses





#### Support for Higher Education is good

17 responses













### Sufficient facilities for ICT Teaching

16 responses





#### Fair & Transparent internal assessment

16 responses





### Library can meet students need

16 responses





### Discipline is good

16 responses





Scanned with CamScanner

### Placement activities are good

16 responses





### Support for Higher Education is good

16 responses





### Academic ambience is very good

16 responses



### Sports facilities are sufficient

16 responses



Strongly Agree

Strongly disagree

🔵 Agree 😑 Neutral

🔵 Disagree

### Teachers are Student -Friendly

16 responses





### Mentoring system functions well

16 responses





Scanned with CamScanner



# Placement activities are good 37 responses Strongly Agree 🔵 Agree 40.5% 😑 Neutral Strongly Disagree 🔵 Disagree 51.4% Support for Higher Education is good 37 responses Strongly Agree 45.9% 🔵 Agree 😑 Neutral Strongly Disagree 🔵 Disagree 51.4%

#### Academic ambience is very good

37 responses

37 responses

.

.









### SKRCOLLEGEFOR WOMEN RAJAMAHENDRAVARAM (Re-Accredited by NAAC B+ Grade): Affiliated to Adikavi Nannaya