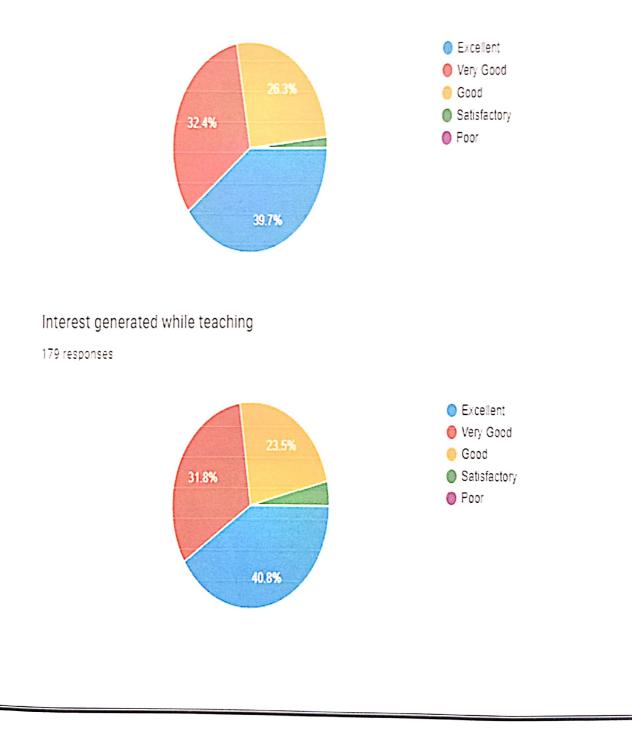

ng learning process, the efforts of the teachers were appreciated. The meeting resolved to take the following measures to improve the overall functioning of the college.

Student Centered Learning (SCL) practices in curriculum delivery and transaction were given much emphasis.

Based on the parents & alumnae feedback, PG coaching is continued in a more structured manner and offered support to the students seeking higher education.

The mentors were specifically directed to provide emotional support to students and be accessible to them even out of the classroom, following the spirit of the Mentor Mentee System (MMS) in place.

S.K.R. Government Degree College (Womes) RAJAMAHENDRAVARAM. East Godavari Dist., Andhra Pradesh



### STUDENT FEED BACK ANALYSIS DATA 2022 -23

0



179 responses









#### Encouragement to students

#### 179 responses



The teacher illustrates the concepts through examples and applications.









#### ANALYSIS OF TEACHER FEED BACK REPORT -2022-2023











### Placement activities are good

17 responses





#### Support for Higher Education is good

17 responses













### Sufficient facilities for ICT Teaching

16 responses





#### Fair & Transparent internal assessment

16 responses





### Library can meet students need

16 responses





### Discipline is good

16 responses





Scanned with CamScanner

### Placement activities are good

16 responses





### Support for Higher Education is good

16 responses





### Academic ambience is very good

16 responses



### Sports facilities are sufficient

16 responses



Strong