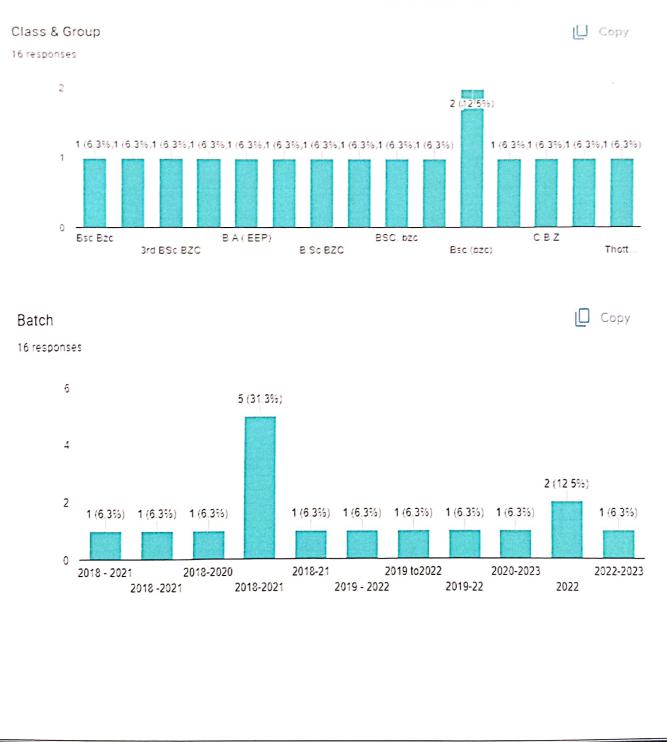

hing is continued in a more structured manner and offered support to the students seeking higher education.

The mentors were specifically directed to provide emotional support to students and be accessible to them even out of the classroom, following the spirit of the Mentor Mentee System (MMS) in place.

S.K.R. Government Degree College (Womes) RAJAMAHENDRAVARAM. East Godavari Dist., Andhra Pradesh



### STUDENT FEED BACK ANALYSIS DATA 2022 -23

0



179 responses









#### Encouragement to students

#### 179 responses



The teacher illustrates the concepts through examples and applications.









#### ANALYSIS OF TEACHER FEED BACK REPORT -2022-2023











### Placement activities are good

17 responses





#### Support for Higher Education is good

17 responses













### Sufficient facilities for ICT Teaching

16 responses





#### Fair & Transparent internal assessment

16 responses





### Library can meet students need

16 responses





### Discipline is good

16 responses





Scanned with CamScanner

### Placement activities are good

16 responses





### Support for Higher Education is good

16 responses





### Academic ambience is very good

16 responses



### Sports facilities are sufficient

16 responses



Strongly Agree

Strongly disagree

🔵 Agree 😑 Neutral

🔵 Disagree

### Teachers are Student -Friendly

16 responses





### Mentoring system functions well

16 responses





Scanned with CamScanner



# Placement activities are good 37 responses Strongly Agree 🔵 Agree 40.5% 😑 Neutral Strongly Disagree 🔵 Disagree 51.4% Support for