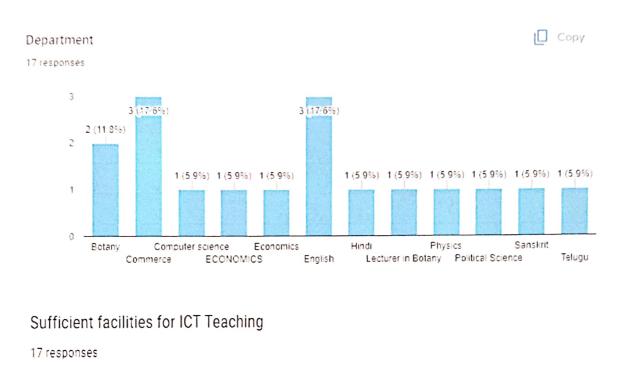

(SCL) practices in curriculum delivery and transaction were given much emphasis.

Based on the parents & alumnae feedback, PG coaching is continued in a more structured manner and offered support to the students seeking higher education.

The mentors were specifically directed to provide emotional support to students and be accessible to them even out of the classroom, following the spirit of the Mentor Mentee System (MMS) in place.

S.K.R. Government Degree College (Womes) RAJAMAHENDRAVARAM. East Godavari Dist., Andhra Pradesh



### STUDENT FEED BACK ANALYSIS DATA 2022 -23

0



179 responses









#### Encouragement to students

#### 179 responses



The teacher illustrates the concepts through examples and applications.









#### ANALYSIS OF TEACHER FEED BACK REPORT -2022-2023











### Placement activities are good

17 responses





#### Support for Higher Education is good

17 responses













### Sufficient facilities for ICT Teaching

16 responses





#### Fair & Transparent internal assessment

16 responses





### Library can meet students need

16 responses





### Discipline is good

16 responses





Scanned with CamScanner

### Placement activities are good

16 responses





### Support for Higher Education is good

16 responses





### Academic ambience is very good

16 responses



### Sports facilities are sufficient

16 responses



Strongly Agree

Strongly disagree

🔵 Agree 😑 Neutral

🔵 Disagree

### Teachers are Student -Friendly

16 responses





### Mentoring system functions well

16 responses





Scanned with CamScanner



#