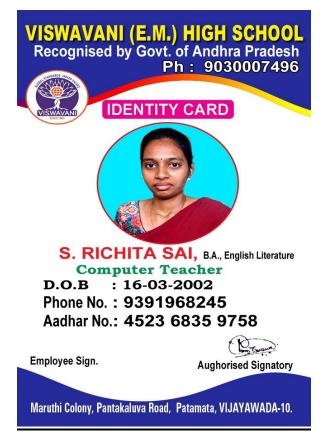

# **RESUME**

PSSN DURGA PRASAD Mobile: 9866131354

S/O P.APPA RAO Mail: pssndurgaprasad@gmail.com

### **Personal Details:**

| Name            | : | PSSN DURGA PRASAD                  |
|-----------------|---|------------------------------------|
| Father's Name   | • | P.APPA RAO                         |
| Date of Birth   | : | 24-06-1984                         |
| Gender          | • | Male                               |
| Marital Status  | • | Married                            |
| Nationality     | : | Indian                             |
| Languages Known | : | English, Telugu                    |
| Hobbies         | : | Reading books, listening to music. |
| Address         | : | Rajamahendravaram, East            |
|                 |   | Godavari District, AP.             |
| Contact No      | : | 9866131354                         |