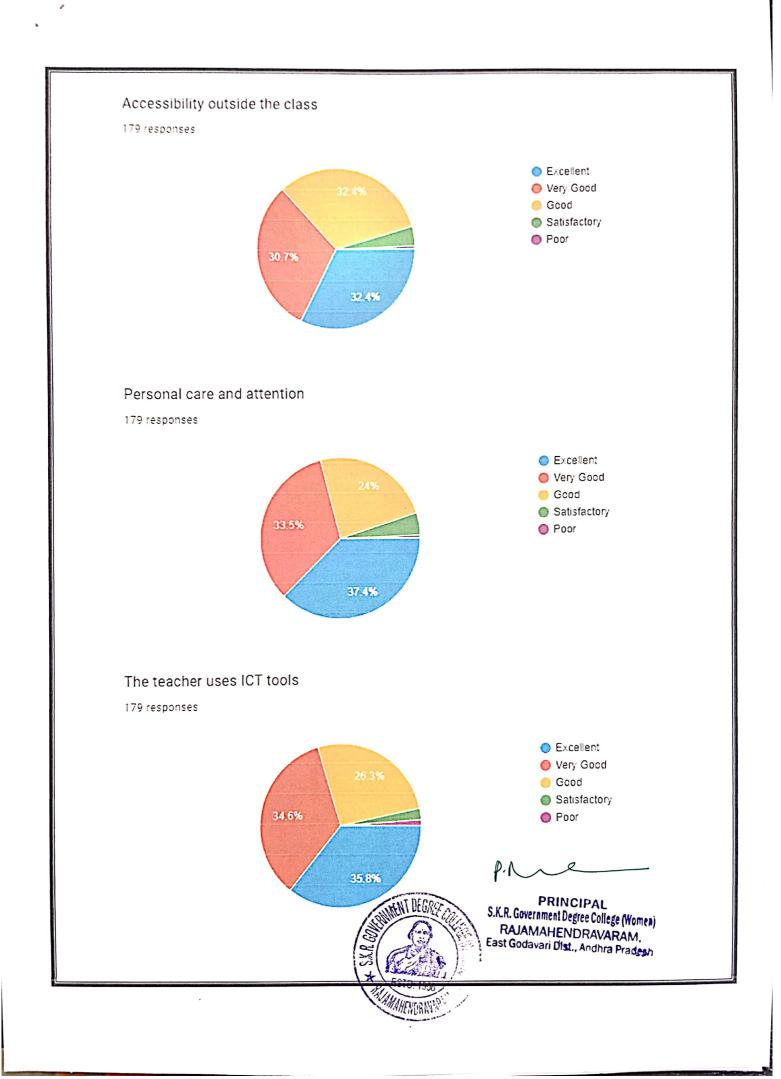

ll functioning of the college.

Student Centered Learning (SCL) practices in curriculum delivery and transaction were given much emphasis.

Based on the parents & alumnae feedback, PG coaching is continued in a more structured manner and offered support to the students seeking higher education.

The mentors were specifically directed to provide emotional support to students and be accessible to them even out of the classroom, following the spirit of the Mentor Mentee System (MMS) in place.

S.K.R. Government Degree College (Womes) RAJAMAHENDRAVARAM. East Godavari Dist., Andhra Pradesh



### STUDENT FEED BACK ANALYSIS DATA 2022 -23

0



179 responses









#### Encouragement to students

#### 179 responses



The teacher illustrates the concepts through examples and applications.









#### ANALYSIS OF TEACHER FEED BACK REPORT -2022-2023











### Placement activities are good

17 responses





#### Support for Higher Education is good

17 responses













### Sufficient facilities for ICT Teaching

16 responses





#### Fair & Transparent internal assessment

16 responses





### Library can meet students need

16 responses





### Discipline is good

16 responses





Scanned with CamScanner

### Placement activities are good

16 responses





### Support for Higher Education is good

16 responses





### Academic ambience is very good

16 responses



### Sports facilities are sufficient

16 responses



Strongly Agree

Strongly disagree

🔵 Agree 😑 Neutral

🔵 Disagree

### Teachers are Student -Friendly

16 responses





### Mentoring system func