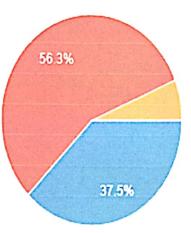

mples and applications.









#### ANALYSIS OF TEACHER FEED BACK REPORT -2022-2023











### Placement activities are good

17 responses





#### Support for Higher Education is good

17 responses













### Sufficient facilities for ICT Teaching

16 responses





#### Fair & Transparent internal assessment

16 responses





### Library can meet students need

16 responses





### Discipline is good

16 responses





Scanned with CamScanner

### Placement activities are good

16 responses





### Support for Higher Education is good

16 responses





### Academic ambience is very good

16 responses



### Sports facilities are sufficient

16 responses



Strongly Agree

Strongly disagree

🔵 Agree 😑 Neutral

🔵 Disagree

### Teachers are Student -Friendly

16 responses





### Mentoring system functions well

16 responses





Scanned with CamScanner



# Placement activities are good 37 responses Strongly Agree 🔵 Agree 40.5% 😑 Neutral Strongly Disagree 🔵 Disagree 51.4% Support for Higher Education is good 37 responses Strongly Agree 45.9% 🔵 Agree 😑 Neutral Strongly Disagree 🔵 Disagree 51.4%

#### Academic ambience is very good

37 responses

37 responses

.

.









### SKRCOLLEGEFOR WOMEN RAJAMAHENDRAVARAM (Re-Accredited by NAAC B+ Grade): Affiliated to Adikavi Nannaya University) DEPARTMENT OF ENGLISH BRIDGE COURSE – 2022-2023

#### 

A Bridge Course is a series of classes that help students transition from Intermediate level toGraduation by providing them with necessary skills and knowledge about topics that will be covered in their new course.

#