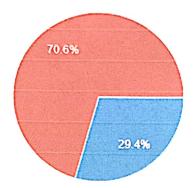

given much emphasis.

Based on the parents & alumnae feedback, PG coaching is continued in a more structured manner and offered support to the students seeking higher education.

The mentors were specifically directed to provide emotional support to students and be accessible to them even out of the classroom, following the spirit of the Mentor Mentee System (MMS) in place.

S.K.R. Government Degree College (Womes) RAJAMAHENDRAVARAM. East Godavari Dist., Andhra Pradesh



### STUDENT FEED BACK ANALYSIS DATA 2022 -23

0



179 responses









#### Encouragement to students

#### 179 responses



The teacher illustrates the concepts through examples and applications.









#### ANALYSIS OF TEACHER FEED BACK REPORT -2022-2023











### Placement activities are good

17 responses





#### Support for Higher Education is good

17 responses













### Sufficient facilities for ICT Teaching

16 responses





#### Fair & Transparent internal assessment

16 responses





### Library can meet students need

16 responses





### Discipline is good

16 responses





Scanned with CamScanner

### Placement activities are good

16 responses





### Support for Higher Education is good

16 responses





### Academic ambience is very good

16 responses



### Sports facilities are sufficient

16 responses



Strongly Agree

Strongly disagree

🔵 Agree 😑 Neutral

🔵 Disagree

### Teachers are Student -Friendly

16 responses





### Mentoring system functions well

16 responses





Scanned with CamScanner



# Placement activities are good 37 responses Strongly Agree