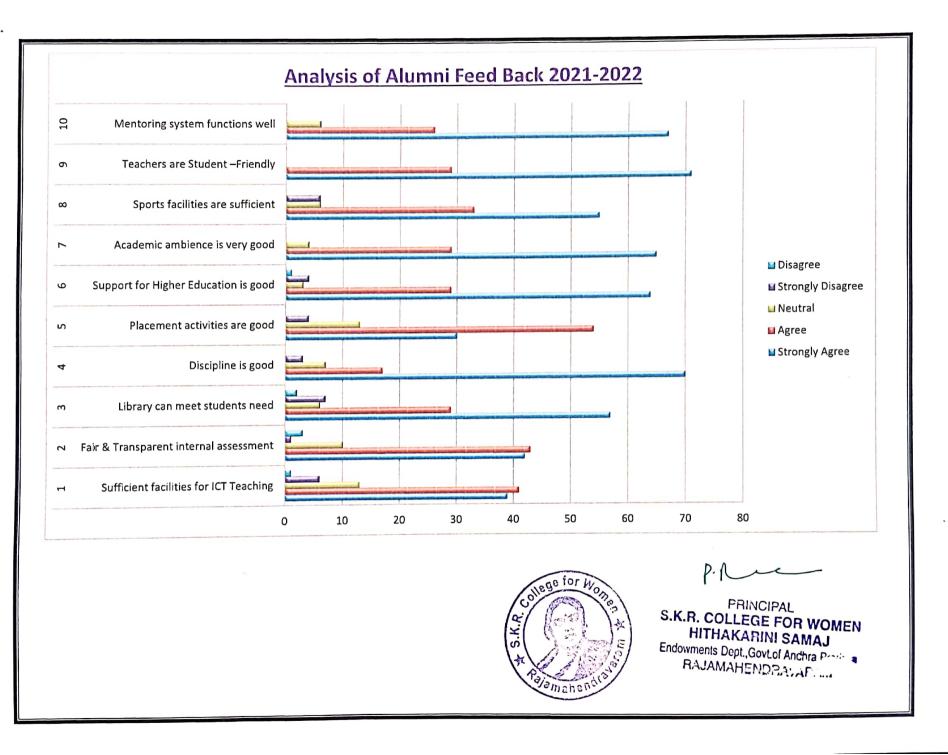

|    |                                                                                                                                  |                                                                                                                                                                                                   |                                                                                                                                                        | دا                                                                                                                                                                                                                                | -                                                                                                                                                                                                                                    | 5.76                                                                    | Jate of .                             | ame of                                                                                                         | ame of                                                                                                                                                                                                                                                                                                                                                                                                                                                                                                                                                                                                                                                                                                                                                                                                                                                                                                                                                                                                                                                                                                                                                                                                                                                                                                                                                                                                                                                                                                                                                                                                                                                                                                                                                                                                                                                                                                                                                                                                                                                                                                                         |                                                 |                                                    |  |
|----|----------------------------------------------------------------------------------------------------------------------------------|---------------------------------------------------------------------------------------------------------------------------------------------------------------------------------------------------|--------------------------------------------------------------------------------------------------------------------------------------------------------|-----------------------------------------------------------------------------------------------------------------------------------------------------------------------------------------------------------------------------------|--------------------------------------------------------------------------------------------------------------------------------------------------------------------------------------------------------------------------------------|-------------------------------------------------------------------------|---------------------------------------|----------------------------------------------------------------------------------------------------------------|--------------------------------------------------------------------------------------------------------------------------------------------------------------------------------------------------------------------------------------------------------------------------------------------------------------------------------------------------------------------------------------------------------------------------------------------------------------------------------------------------------------------------------------------------------------------------------------------------------------------------------------------------------------------------------------------------------------------------------------------------------------------------------------------------------------------------------------------------------------------------------------------------------------------------------------------------------------------------------------------------------------------------------------------------------------------------------------------------------------------------------------------------------------------------------------------------------------------------------------------------------------------------------------------------------------------------------------------------------------------------------------------------------------------------------------------------------------------------------------------------------------------------------------------------------------------------------------------------------------------------------------------------------------------------------------------------------------------------------------------------------------------------------------------------------------------------------------------------------------------------------------------------------------------------------------------------------------------------------------------------------------------------------------------------------------------------------------------------------------------------------|-------------------------------------------------|----------------------------------------------------|--|
|    | Ť                                                                                                                                | Catering to Studen Diversity                                                                                                                                                                      | Feedback system                                                                                                                                        | Curriculum Flexibility, Enrichment                                                                                                                                                                                                | Curricular Planing and<br>implementation (for Autonomous<br>Colleges - Efforts for Curriculum<br>Desing and Development to be<br>considered)                                                                                         | Key Indicator                                                           | ate of Joining in Degree College/Date | ame of the Lecturer                                                                                            | ame of the College and Address                                                                                                                                                                                                                                                                                                                                                                                                                                                                                                                                                                                                                                                                                                                                                                                                                                                                                                                                                                                                                                                                                                                                                                                                                                                                                                                                                                                                                                                                                                                                                                                                                                                                                                                                                                                                                                                                                                                                                                                                                                                                                                 | Zone:                                           |                                                    |  |
| 1. | 1. Report on Course wise Bridge Courses conducted<br>2. Report on Course wise Remedial coaching conducted                        | Report on grouping of students into Siow: Moderate and<br>Advanced learners     Course wise activities designed for Slow. Moderate and<br>Advanced learners                                       | Feedback on Curriculium by Students<br>a) Collected<br>b) Analyzed<br>c) Action taken                                                                  | <ol> <li>Additional inputs related to Curriculum of the<br/>courses taught</li> <li>Value added courses offered &amp; completed atCertificate</li> <li>Diploma</li> <li>Diploma</li> <li>Any Online courses like MOOCs</li> </ol> | I-<br>Preperation and Implementation of<br>1. Annual Academic Curricituum Plan 2 Course Objectives &<br>Outcomes<br>3. Teaching Diary<br>4. Lesson Plans<br>5. Active Participation in BOS                                           | List of files/documents to be kept ready as a proof of Key<br>Indicator | 08-08-2016                            | and th-                                                                                                        | C.K.D COTTOR C                                                                                                                                                                                                                                                                                                                                                                                                                                                                                                                                                                                                                                                                                                                                                                                                                                                                                                                                                                                                                                                                                                                                                                                                                                                                                                                                                                                                                                                                                                                                                                                                                                                                                                                                                                                                                                                                                                                                                                                                                                                                                                                 | 2.                                              |                                                    |  |
|    | 1 Course wise Sem wise Reports on Bridge<br>Courses conducted<br>2 Course wise/Sem wise Report on Remediai<br>coaching conducted | ate and I Course was Sen was Reports with lists of<br>students (Slow, Moderate and Advanced<br>learners)<br>2 Course wase Sem wise Activities designed<br>for Slow Moderate and Advanced learners | Course wise Sem wise a)Reports of Feedback<br>b)Analysis Reports<br>c1Action taken Report                                                              | aiCourse wise Sem wise additional<br>inputs Reports<br>biReport on Certificate/ Diploma<br>c)Any Online courses like MOOCs                                                                                                        | I-CURRICULAR ASPECTS<br>Course wise Sem wise Records for the<br>Academic Year<br>Course wise Sem wise Records for the<br>Academic Year<br>Invitaion Letter & Attendance                                                              | Information in support of the key indicator                             |                                       | Lodore                                                                                                         |                                                                                                                                                                                                                                                                                                                                                                                                                                                                                                                                                                                                                                                                                                                                                                                                                                                                                                                                                                                                                                                                                                                                                                                                                                                                                                                                                                                                                                                                                                                                                                                                                                                                                                                                                                                                                                                                                                                                                                                                                                                                                                                                | Academic & Administrative Audit of Degree Culls | Covernment of Andhra Pradesb Commissionerate of Cu |  |
| 1. | 2x5≈10                                                                                                                           | 10                                                                                                                                                                                                | 10                                                                                                                                                     | 1c<br>2x5=10                                                                                                                                                                                                                      | 2×5 × 10<br>2×5 × 10<br>10                                                                                                                                                                                                           | Key Aspect<br>Scores                                                    |                                       |                                                                                                                | 1                                                                                                                                                                                                                                                                                                                                                                                                                                                                                                                                                                                                                                                                                                                                                                                                                                                                                                                                                                                                                                                                                                                                                                                                                                                                                                                                                                                                                                                                                                                                                                                                                                                                                                                                                                                                                                                                                                                                                                                                                                                                                                                              | d over to Acade                                 |                                                    |  |
|    |                                                                                                                                  | 20                                                                                                                                                                                                | 10                                                                                                                                                     | 20                                                                                                                                                                                                                                | 30                                                                                                                                                                                                                                   | Predeteronine d<br>Weightage (Wi)<br>for Key Indicator                  |                                       |                                                                                                                | 2825                                                                                                                                                                                                                                                                                                                                                                                                                                                                                                                                                                                                                                                                                                                                                                                                                                                                                                                                                                                                                                                                                                                                                                                                                                                                                                                                                                                                                                                                                                                                                                                                                                                                                                                                                                                                                                                                                                                                                                                                                                                                                                                           | rgrs (2021-22)<br>10 Academic Advisor )         | Jucation                                           |  |
|    | A                                                                                                                                | Þ                                                                                                                                                                                                 | ⇒                                                                                                                                                      | а                                                                                                                                                                                                                                 | ≯                                                                                                                                                                                                                                    | f Key Indicator<br>) Grade Points<br>or (KIGP) (A<br>=3; B=2; C=1; D=0) | Date of Retirement                    |                                                                                                                | 9                                                                                                                                                                                                                                                                                                                                                                                                                                                                                                                                                                                                                                                                                                                                                                                                                                                                                                                                                                                                                                                                                                                                                                                                                                                                                                                                                                                                                                                                                                                                                                                                                                                                                                                                                                                                                                                                                                                                                                                                                                                                                                                              |                                                 |                                                    |  |
| -  | 20                                                                                                                               | 20                                                                                                                                                                                                | 30                                                                                                                                                     | 20                                                                                                                                                                                                                                | 150                                                                                                                                                                                                                                  | Key Indicator Wise<br>W eighted Grade<br>Points (KIWWCP)<br>= KIGP X Wi | ment                                  |                                                                                                                |                                                                                                                                                                                                                                                                                                                                                                                                                                                                                                                                                                                                                                                                                                                                                                                                                                                                                                                                                                                                                                                                                                                                                                                                                                                                                                                                                                                                                                                                                                                                                                                                                                                                                                                                                                                                                                                                                                                                                                                                                                                                                                                                |                                                 |                                                    |  |
|    |                                                                                                                                  |                                                                                                                                                                                                   |                                                                                                                                                        |                                                                                                                                                                                                                                   |                                                                                                                                                                                                                                      | e KIWWGP as<br>per Acdemic<br>Advisor's<br>grading                      |                                       |                                                                                                                |                                                                                                                                                                                                                                                                                                                                                                                                                                                                                                                                                                                                                                                                                                                                                                                                                                                                                                                                                                                                                                                                                                                                                                                                                                                                                                                                                                                                                                                                                                                                                                                                                                                                                                                                                                                                                                                                                                                                                                                                                                                                                                                                |                                                 |                                                    |  |
|    | 4).No Diassana - UTU                                                                                                             | 1)All three Key indicators =3 Grade points A<br>2)Any two Key indicators =2 Grade points B<br>3)Any one Key indicator =1 Grade point C                                                            | 1)All Intree K5 indicators Orace points B<br>2)Any two K5 indicators2 Grade point B<br>3)Any one Ke7 indicator +-1 Grade point C<br>4)No Indicator 0/D | 2. Any two leg indicators = 2 (trade points B<br>3. Any ongeleg indicator = 1 (Trade point (<br>4) No Indicator = 0 (D                                                                                                            | 1) All five key indicators =3 Grade points/A<br>2) Any fourther indicators =2 Grade points B<br>3) Any two Key indicators =1 Grade points C<br>4) No indicator =0(D)<br>4) No indicator =0(D)<br>4) No indicators = 3 Grade points A | Cuideing<br>Cuideing<br>Cuideing                                        |                                       | A Constant of the second s | Construction of the second sec | - Homeson and                                   |                                                    |  |