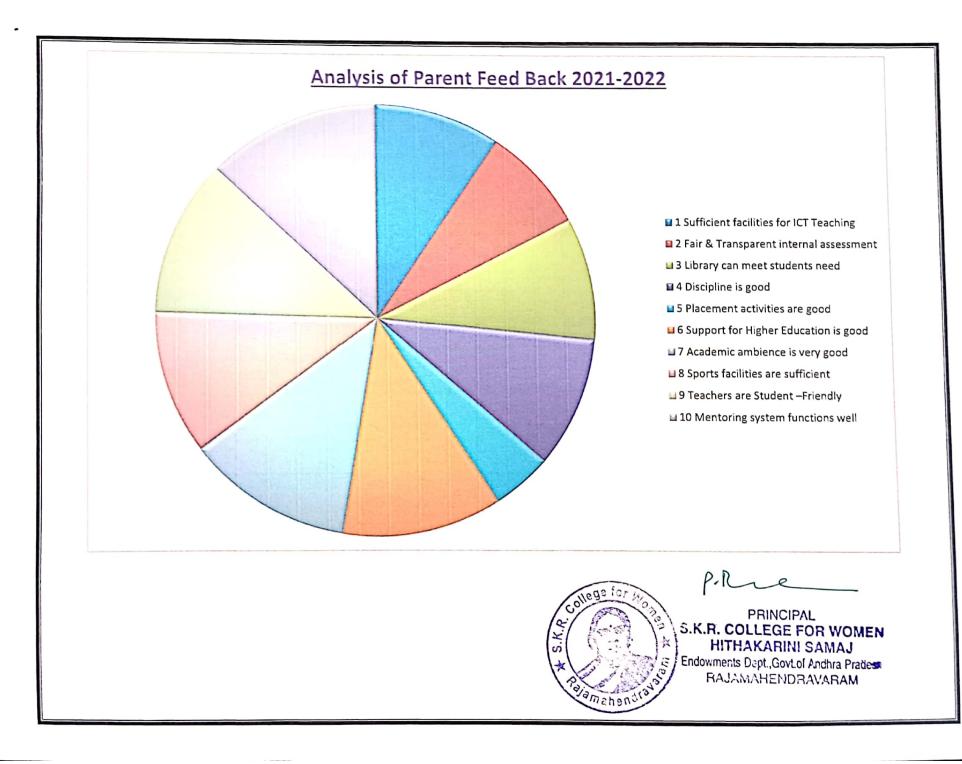

|    |                                                                                                                                  |                                                                                                                                                                                                   |                                                                                                                                                        | دا                                                                                                                                                                                                                                | -                                                                                                                                                                                                                                    | 5.76                                                                    | Jate of .                             | ame of                                                                                                         | ame of                                                                                                                                                                                                                                                                                                                                                                                                                                                                                                                                                                                                                                                                                                                                                                                                                                                                                                                                                                                                                                                                                                                                                                                                                                                                                                                                                                                                                                                                                                                                                                                                                                                                                                                                                                                                                                                                                                                                                                                                                                                                                                                         |                                                 |                                                    |  |
|----|----------------------------------------------------------------------------------------------------------------------------------|---------------------------------------------------------------------------------------------------------------------------------------------------------------------------------------------------|--------------------------------------------------------------------------------------------------------------------------------------------------------|-----------------------------------------------------------------------------------------------------------------------------------------------------------------------------------------------------------------------------------|--------------------------------------------------------------------------------------------------------------------------------------------------------------------------------------------------------------------------------------|-------------------------------------------------------------------------|---------------------------------------|----------------------------------------------------------------------------------------------------------------|--------------------------------------------------------------------------------------------------------------------------------------------------------------------------------------------------------------------------------------------------------------------------------------------------------------------------------------------------------------------------------------------------------------------------------------------------------------------------------------------------------------------------------------------------------------------------------------------------------------------------------------------------------------------------------------------------------------------------------------------------------------------------------------------------------------------------------------------------------------------------------------------------------------------------------------------------------------------------------------------------------------------------------------------------------------------------------------------------------------------------------------------------------------------------------------------------------------------------------------------------------------------------------------------------------------------------------------------------------------------------------------------------------------------------------------------------------------------------------------------------------------------------------------------------------------------------------------------------------------------------------------------------------------------------------------------------------------------------------------------------------------------------------------------------------------------------------------------------------------------------------------------------------------------------------------------------------------------------------------------------------------------------------------------------------------------------------------------------------------------------------|-------------------------------------------------|----------------------------------------------------|--|
|    | Ť                                                                                                                                | Catering to Studen Diversity                                                                                                                                                                      | Feedback system                                                                                                                                        | Curriculum Flexibility, Enrichment                                                                                                                                                                                                | Curricular Planing and<br>implementation (for Autonomous<br>Colleges - Efforts for Curriculum<br>Desing and Development to be<br>considered)                                                                                         | Key Indicator                                                           | ate of Joining in Degree College/Date | ame of the Lecturer                                                                                            | ame of the College and Address                                                                                                                                                                                                                                                                                                                                                                                                                                                                                                                                                                                                                                                                                                                                                                                                                                                                                                                                                                                                                                                                                                                                                                                                                                                                                                                                                                                                                                                                                                                                                                                                                                                                                                                                                                                                                                                                                                                                                                                                                                                                                                 | Zone:                                           |                                                    |  |
| 1. | 1. Report on Course wise Bridge Courses conducted<br>2. Report on Course wise Remedial coaching conducted                        | Report on grouping of students into Siow: Moderate and<br>Advanced learners     Course wise activities designed for Slow. Moderate and<br>Advanced learners                                       | Feedback on Curriculium by Students<br>a) Collected<br>b) Analyzed<br>c) Action taken                                                                  | <ol> <li>Additional inputs related to Curriculum of the<br/>courses taught</li> <li>Value added courses offered &amp; completed atCertificate</li> <li>Diploma</li> <li>Diploma</li> <li>Any Online courses like MOOCs</li> </ol> | I-<br>Preperation and Implementation of<br>1. Annual Academic Curricituum Plan 2 Course Objectives &<br>Outcomes<br>3. Teaching Diary<br>4. Lesson Plans<br>5. Active Participation in BOS                                           | List of files/documents to be kept ready as a proof of Key<br>Indicator | 08-08-2016                            | and th-                                                                                                        | C.K.D COTTOR C                                                                                                                                                                                                                                                                                                                                                                                                                                                                                                                                                                                                                                                                                                                                                                                                                                                                                                                                                                                                                                                                                                                                                                                                                                                                                                                                                                                                                                                                                                                                                                                                                                                                                                                                                                                                                                                                                                                                                                                                                                                                                                                 | 2.                                              |                                                    |  |
|    | 1 Course wise Sem wise Reports on Bridge<br>Courses conducted<br>2 Course wise/Sem wise Report on Remediai<br>coaching conducted | ate and I Course was Sen was Reports with lists of<br>students (Slow, Moderate and Advanced<br>learners)<br>2 Course wase Sem wise Activities designed<br>for Slow Moderate and Advanced learners | Course wise Sem wise a)Reports of Feedback<br>b)Analysis Reports<br>c1Action taken Report                                                              | aiCourse wise Sem wise additional<br>inputs Reports<br>biReport on Certificate/ Diploma<br>c)Any Online courses like MOOCs                                                                                                        | I-CURRICULAR ASPECTS<br>Course wise Sem wise Records for the<br>Academic Year<br>Course wise Sem wise Records for the<br>Academic Year<br>Invitaion Letter & Attendance                                                              | Information in support of the key indicator                             |                                       | Lodore                                                                                                         |                                                                                                                                                                                                                                                                                                                                                                                                                                                                                                                                                                                                                                                                                                                                                                                                                                                                                                                                                                                                                                                                                                                                                                                                                                                                                                                                                                                                                                                                                                                                                                                                                                                                                                                                                                                                                                                                                                                                                                                                                                                                                                                                | Academic & Administrative Audit of Degree Culls | Covernment of Andhra Pradesb Commissionerate of Cu |  |
| 1. | 2x5≈10                                                                                                                           | 10                                                                                                                                                                                                | 10                                                                                                                                                     | 1c<br>2x5=10                                                                                                                                                                                                                      | 2×5 × 10<br>2×5 × 10<br>10                                                                                                                                                                                                           | Key Aspect<br>Scores                                                    |                                       |                                                                                                                | 1                                                                                                                                                                                                                                                                                                                                                                                                                                                                                                                                                                                                                                                                                                                                                                                                                                                                                                                                                                                                                                                                                                                                                                                                                                                                                                                                                                                                                                                                                                                                                                                                                                                                                                                                                                                                                                                                                                                                                                                                                                                                                                                              | d over to Acade                                 |                                                    |  |
|    |                                                                                                                                  | 20                                                                                                                                                                                                | 10                                                                                                                                                     | 20                                                                                                                                                                                                                                | 30                                                                                                                                                                                                                                   | Predeteronine d<br>Weightage (Wi)<br>for Key Indicator                  |                                       |                                                                                                                | 2825                                                                                                                                                                                                                                                                                                                                                                                                                                                                                                                                                                                                                                                                                                                                                                                                                                                                                                                                                                                                                                                                                                                                                                                                                                                                                                                                                                                                                                                                                                                                                                                                                                                                                                                                                                                                                                                                                                                                                                                                                                                                                                                           | rgrs (2021-22)<br>10 Academic Advisor )         | Jucation                                           |  |
|    | A                                                                                                                                | Þ                                                                                                                                                                                                 | ⇒                                                                                                                                                      | а                                                                                                                                                                                                                                 | ≯                                                                                                                                                                                                                                    | f Key Indicator<br>) Grade Points<br>or (KIGP) (A<br>=3; B=2; C=1; D=0) | Date of Retirement                    |                                                                                                                | 9                                                                                                                                                                                                                                                                                                                                                                                                                                                                                                                                                                                                                                                                                                                                                                                                                                                                                                                                                                                                                                                                                                                                                                                                                                                                                                                                                                                                                                                                                                                                                                                                                                                                                                                                                                                                                                                                                                                                                                                                                                                                                                                              |                                                 |                                                    |  |
| -  | 20                                                                                                                               | 20                                                                                                                                                                                                | 30                                                                                                                                                     | 20                                                                                                                                                                                                                                | 150                                                                                                                                                                                                                                  | Key Indicator Wise<br>W eighted Grade<br>Points (KIWWCP)<br>= KIGP X Wi | ment                                  |                                                                                                                |                                                                                                                                                                                                                                                                                                                                                                                                                                                                                                                                                                                                                                                                                                                                                                                                                                                                                                                                                                                                                                                                                                                                                                                                                                                                                                                                                                                                                                                                                                                                                                                                                                                                                                                                                                                                                                                                                                                                                                                                                                                                                                                                |                                                 |                                                    |  |
|    |                                                                                                                                  |                                                                                                                                                                                                   |                                                                                                                                                        |                                                                                                                                                                                                                                   |                                                                                                                                                                                                                                      | e KIWWGP as<br>per Acdemic<br>Advisor's<br>grading                      |                                       |                                                                                                                |                                                                                                                                                                                                                                                                                                                                                                                                                                                                                                                                                                                                                                                                                                                                                                                                                                                                                                                                                                                                                                                                                                                                                                                                                                                                                                                                                                                                                                                                                                                                                                                                                                                                                                                                                                                                                                                                                                                                                                                                                                                                                                                                |                                                 |                                                    |  |
|    | 4).No Diassana - UTU                                                                                                             | 1)All three Key indicators =3 Grade points A<br>2)Any two Key indicators =2 Grade points B<br>3)Any one Key indicator =1 Grade point C                                                            | 1)All Intree K5 indicators Orace points B<br>2)Any two K5 indicators2 Grade point B<br>3)Any one Ke7 indicator +-1 Grade point C<br>4)No Indicator 0/D | 2. Any two leg indicators = 2 (trade points B<br>3. Any ongeleg indicator = 1 (Trade point (<br>4) No Indicator = 0 (D                                                                                                            | 1) All five key indicators =3 Grade points/A<br>2) Any fourther indicators =2 Grade points B<br>3) Any two Key indicators =1 Grade points C<br>4) No indicator =0(D)<br>4) No indicator =0(D)<br>4) No indicators = 3 Grade points A | Cuideing<br>Cuideing<br>Cuideing                                        |                                       | A Constant of the second s | Construction of the second sec | - Homeson and                                   |                                                    |  |