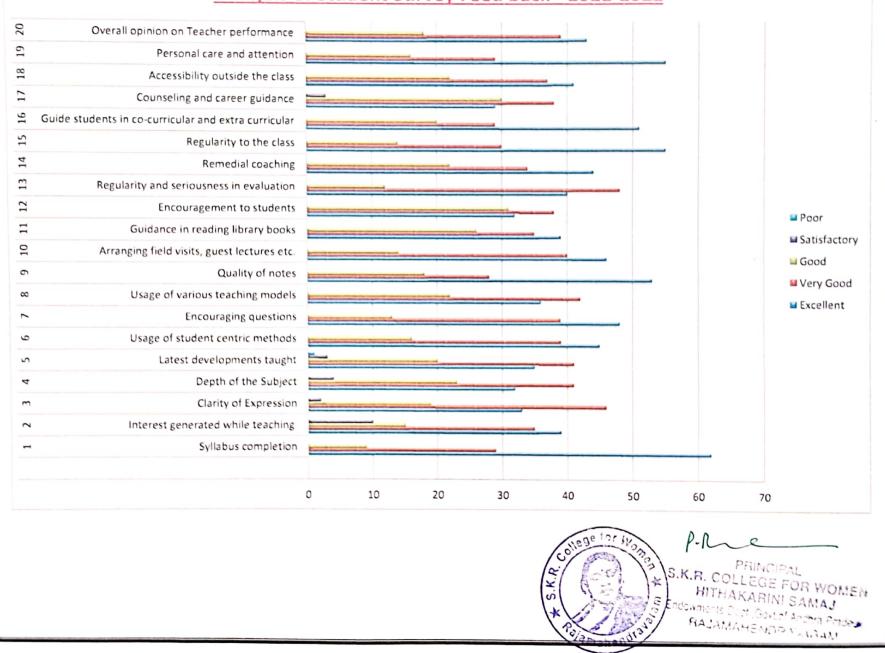

urricular | 492  | 51    | 274       | 29 | 192            | 20 | 0      | 0            | 0  | 0   |
| 17    | Counseling and career guidance                       | 280  | 29    | 360       | 38 | 292            | 30 | 26     | 03           | 0  | 0   |
| 18    | Accessibility outside the class                      | 393  | 41    | 350       | 37 | 215            | 22 | 0      | 0            | 0  | 0   |
| 19    | Personal care and attention                          | 523  | 55    | 280       | 29 | 155            | 16 | 0      | 0            | 0  | 0   |
| 20    | Overall opinion on Teacher Performance               | 412  | 43    | 370       | 39 | 176            | 18 | 0      | 0            | 0  | 0   |



Scanned with CamScanner

#### Analysis of Student Survey Feed back - 2021-2022



#### SKR COLLEGE FOR WOMEN, RAJAMAHENDRAVARAM <u>Teacher Feed Back Analysis – 2021-2022</u>

| SI.No | Parameters                                | Strongly<br>Agree |    | Agree |    | Neutral |    | Strongly<br>Disagree |    | Disagree |    |
|-------|-------------------------------------------|-------------------|----|-------|----|---------|----|----------------------|----|----------|----|
|       |                                           | No.               | %  | No.   | %  | No.     | %  | No.                  | %  | No.      | %  |
| 1     | Sufficient facilities for ICT<br>Teaching | 26                | 49 | 23    | 43 | 04      | 08 | 0                    | 0  | 0        | 0  |
| 2     | Fair & Transparent internal<br>assessment | 35                | 66 | 16    | 30 | 01      |