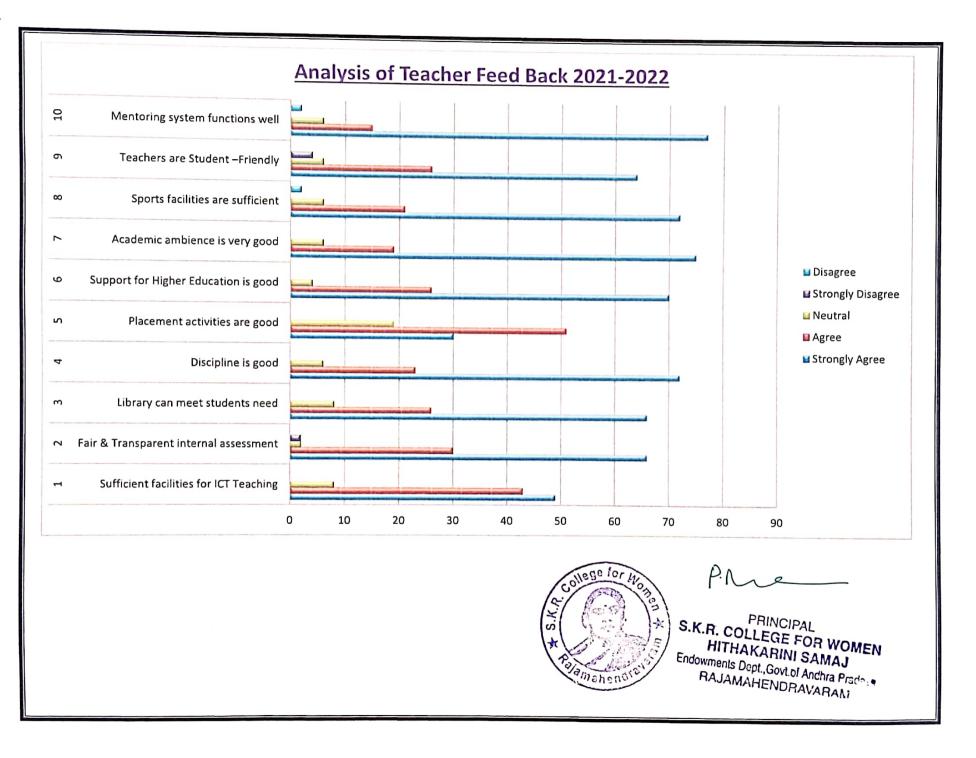

0        | 0  |
| 6     | Support for Higher Education<br>is good   | 37                | 70 | 14    | 26 | 02      | 04 | 0                    | 0  | 0        | 0  |
| 7     | Academic ambience is very good            | 40                | 75 | 10    | 19 | 03      | 06 | 0                    | 0  | 0        | 0  |
| 8     | Sports facilities are sufficient          | 38                | 72 | 11    | 21 | 03      | 06 | 0                    | 0  | 01       | 02 |
| 9     | Teachers are Student –<br>Friendly        | 34                | 64 | 14    | 26 | 03      | 06 | 02                   | 04 | 0        | 0  |
| 10    | Mentoring system functions<br>well        | 41                | 77 | 08    | 15 | 03      | 06 | 0                    | 0  | 01       | 02 |



Scanned with CamScanner



#### SKR COLLEGE FOR WOMEN, RAJAMAHENDRAVARAM <u>Alumni Feed Back Analysis – 2021-2022</u>

| SI.No | Parameters                                |     | ngly<br>ree | Agı | ree | Neutral |    | l Strong<br>Disagr |    | Disa | Disagree |  |
|-------|-------------------------------------------|-----|-------------|-----|-----|---------|----|--------------------|----|------|----------|--|
|       |                                           | No. | %           | No. | %   | No.     | %  | No.                | %  | No.  | %        |  |
| 1     | Sufficient facilities for<br>ICT Teaching | 27  | 39          | 28  | 41  | 09      | 13 | 04                 | 06 | 01   | 01       |  |
| 2     | Fair & Transparent<br>internal assessment | 29  | 42          | 30  | 43  | 07      | 10 | 01