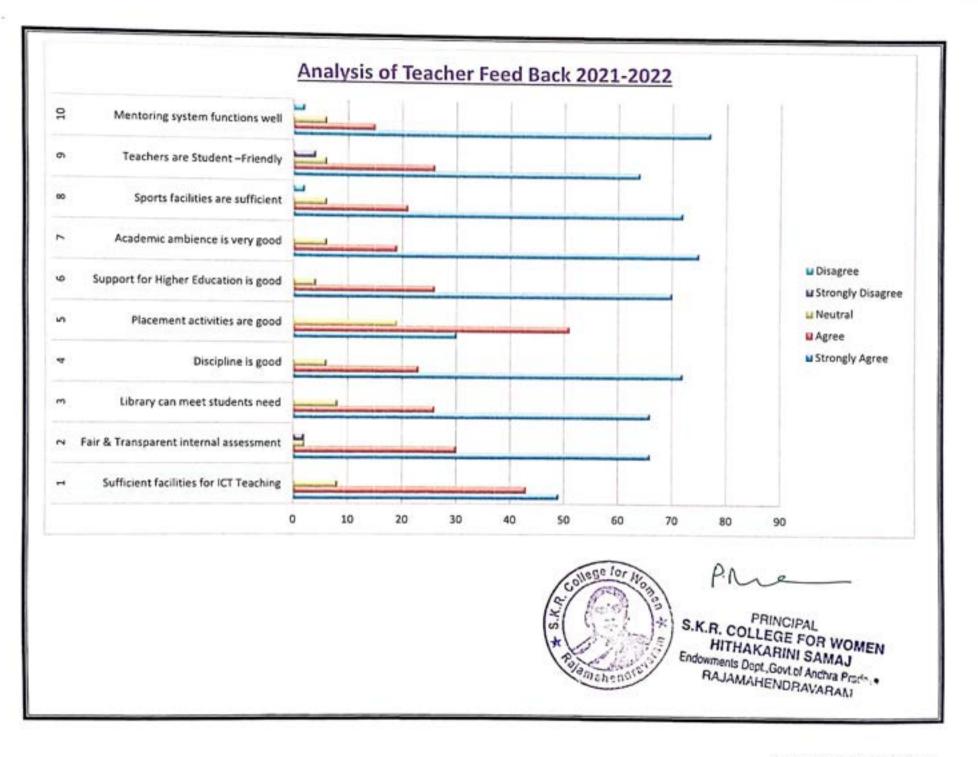

| Support for Higher Education<br>is good   | 37                | 70 | 14    | 26 | 02      | 04 | 0                    | 0  | 0   | 0  |      |      |
| 7     | Academic ambience is very<br>good         | 40                | 75 | 10    | 19 | 03      | 06 | 0                    | 0  | 0   | 0  |      |      |
| 8     | Sports facilities are sufficient          | 38                | 72 | 11    | 21 | 03      | 06 | 0                    | 0  | 01  | 02 |      |      |
| 9     | Teachers are Student –<br>Friendly        | 34                | 64 | 14    | 26 | 03      | 06 | 02                   | 04 | 0   | 0  |      |      |
| 10    | Mentoring system functions<br>well        | 41                | 77 | 08    | 15 | 03      | 06 | 0                    | 0  | 01  | 02 |      |      |





| SKR C | OLLEG | E FOR W   | OME  | N, RAJ  | AMAHENDRA    | VARAM |           |
|-------|-------|-----------|------|---------|--------------|-------|-----------|
|       | Alum  | ni Feed I | Back | Analysi | s - 2021-202 | 2     |           |
| <br>  |       |           |      |         |              | Ct    | Discourse |

| SI.No | Parameters                                | 1000 | ngly<br>ree | Ag  | ree | Neu | tral |     | Strongly<br>Disagree |     | gree |
|-------|-------------------------------------------|------|-------------|-----|-----|-----|------|-----|----------------------|-----|------|
|       |                                           | No.  | %           | No. | %   | No. | %    | No. | %                    | No. | %    |
| 1     | Sufficient facilities for<br>ICT