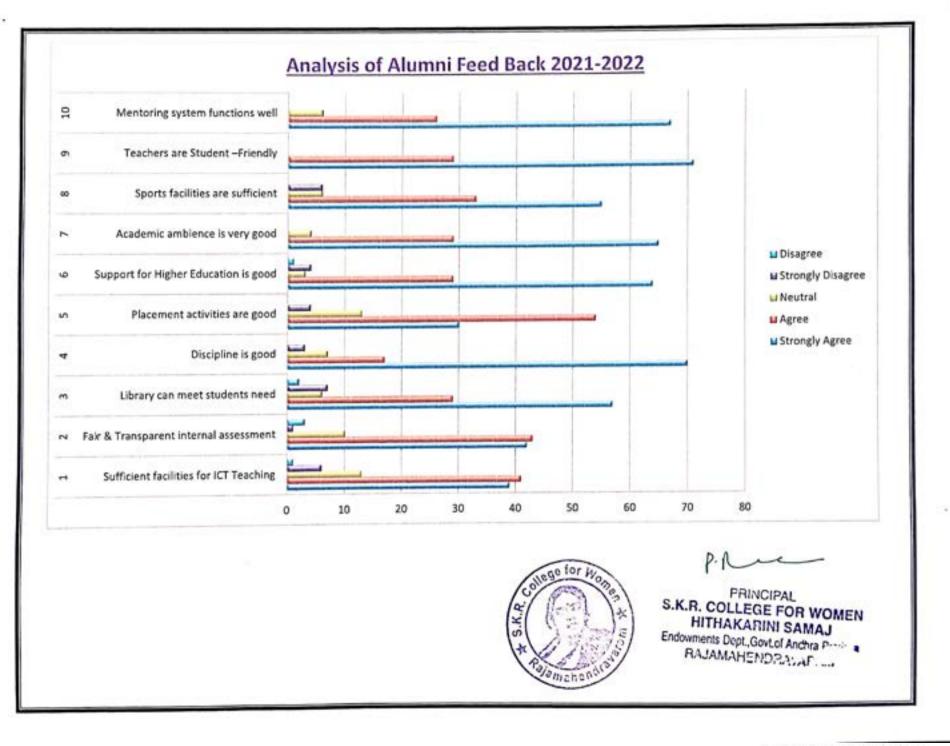

0   | 30          | 37  | 54  | 09  | 13   | 03  | 04                   | 0   | 0    |
| 6     | Support for Higher<br>Education is good   | 44   | 64          | 20  | 29  | 02  | 03   | 03  | 04                   | 01  | 01   |
| 7     | Academic ambience is<br>very good         | 45   | 65          | 20  | 29  | 03  | 04   | 0   | 0                    | 0   | 0    |
| 8     | Sports facilities are<br>sufficient       | 38   | 55          | 23  | 33  | 04  | 06   | 04  | 06                   | 0   | 0    |
| 9     | Teachers are Student -<br>Friendly        | 49   | 71          | 20  | 29  | 0   | 0    | 0   | 0                    | 0   | 0    |
| 10    | Mentoring system<br>functions well        | 46   | 67          | 18  | 26  | 04  | 06   | 0   | 0                    | 0   | 0    |





# SKR COLLEGE FOR WOMEN, RAJAMAHENDRAVARAM <u>Parent Feed Back Analysis – 2021-2022</u>

| SI.No | Parameters                                | 1 100 100 100 100 | ngly<br>ree | Ag  | ree | Neu | tral | Strongly<br>Disagree |    |     |    |  |  |
|-------|-------------------------------------------|-------------------|-------------|-----|-----|-----|------|----------------------|----|-----|----|--|--|
|       |                                           | No.               | %           | No. | %   | No. | %    | No.                  | %  | No. | %  |  |  |
| 1     | Sufficient facilities for<br>ICT Teaching | 33                | 52          | 22  | 35  | 04  | 06   | 04                   | 04 | 0   | 0  |  |  |
| 2     | Fair & Transparent<br>internal assessment | 28                | 44