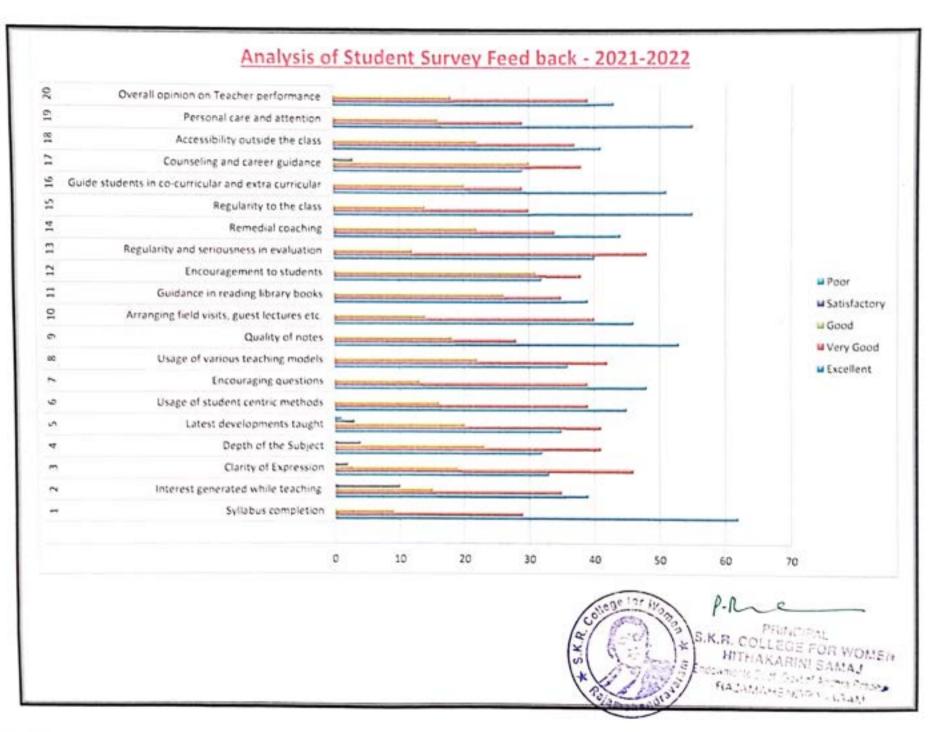

| 0  | 0  | 0           |
| 16    | Guide students in co-curricular and extra curricular | 492  | 51    | 274       | 29 | 192  | 20 | 0            | 0  | 0  | 0           |
| 17    | Counseling and career guidance                       | 280  | 29    | 360       | 38 | 292  | 30 | 26           | 03 | 0  | 0           |
| 18    | Accessibility outside the class                      | 393  | 41    | 350       | 37 | 215  | 22 | 0            | 0  | 0  | 0           |
| 19    | Personal care and attention                          | 523  | 55    | 280       | 29 | 155  | 16 | 0            | 0  | 0  | 0           |
| 20    | Overall opinion on Teacher Performance               | 412  | 43    | 370       | 39 | 176  | 18 | 0            | 0  | 0  | 0           |



Scanned with CamScanner



#### Scanned with CamScanner

# SKR COLLEGE FOR WOMEN, RAJAMAHENDRAVARAM <u>Teacher Feed Back Analysis – 2021-2022</u>

| SI.No | Parameters                                | Strongly<br>Agree |    | Agree |    | Neutral |    | Strongly<br>Disagree |    | 0.  |    | Disa | gree |
|-------|-------------------------------------------|-------------------|----|-------|----|---------|----|----------------------|----|-----|----|------|------|
| _     |                                           | No.               | %  | No.   | %  | No.     | %  | No.                  | %  | No. | %  |      |      |
| 1     | Sufficient facilities for ICT<br>Teaching | 26                | 49 | 23    | 43 | 04      | 08 | 0                    | 0  | 0   | 0  |      |      |
| 2     | Fair & Transparent internal<