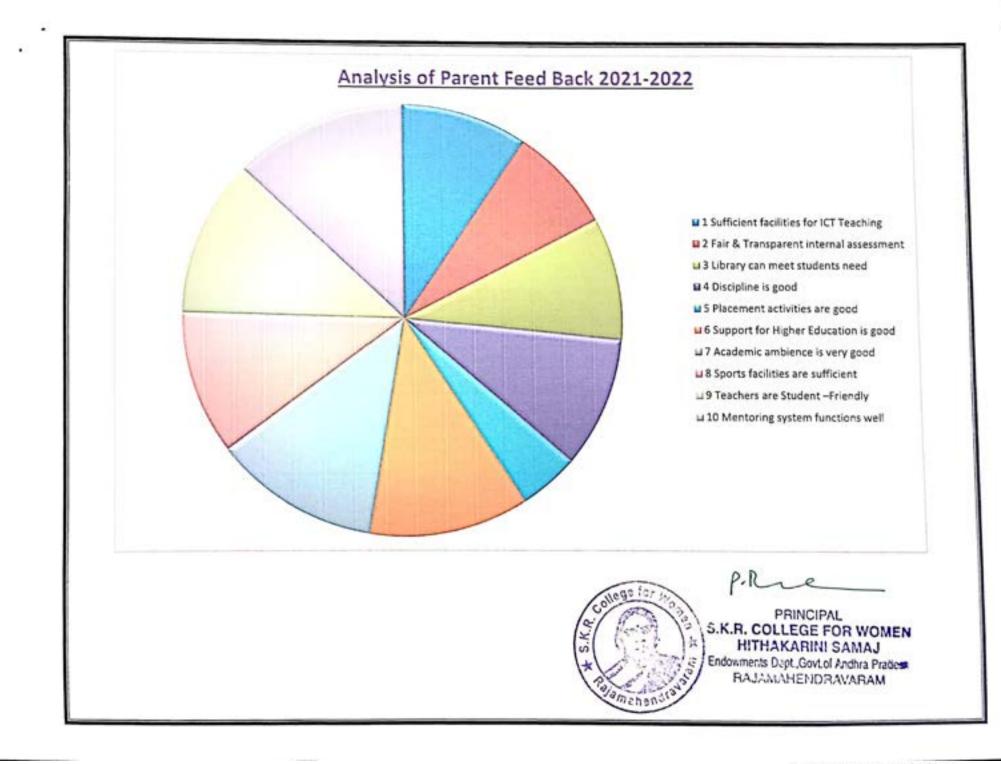

|  |
| 6     | Support for Higher<br>Education is good   | 41                | 65          | 17  | 27  | 07  | 11   | 01                   | 02 | 0   | 0  |  |  |
| 7     | Academic ambience is<br>very good         | 42                | 67          | 16  | 25  | 06  | 10   | 0                    | 0  | 01  | 02 |  |  |
| 8     | Sports facilities are<br>sufficient       | 37                | 59          | 23  | 37  | 03  | 05   | 01                   | 02 | 0   | 0  |  |  |
| 9     | Teachers are Student -<br>Friendly        | 41                | 65          | 18  | 29  | 03  | 05   | 01                   | 02 | 0   | 0  |  |  |
| 10    | Mentoring system<br>functions well        | 45                | 71          | 11  | 17  | 05  | 08   | 01                   | 02 | 0   | 0  |  |  |





# S K R COLLEGE FOR WOMEN RAJAMAHENDRAVARAM (Re-Accredited by NAAC B+ Grade) : Affiliated to Adikavi Nannaya University) DEPARTMENT OF COMMERCE BRIDGE COURSE 2021 - 2022

#### \* <u>"THE ESSENCE OF EDUCATION LIES IN DRAWING OUT THE VERY BEST THAT IS IN YOU"</u>

A bridge course is a series of classes that help students transition from Intermediate level to graduation by providing them with necessary skills and knowledge about topics that will be covered in their new course.

#### **Objectives**:

- The main objective of the course is to bridge the gap between subjects studied at pre-university level and subjects they would be studying in B. Com Course.
- To enrich the students to learn basic concepts in the subjects of B. Com I semester.
- To give students confidence and skills to succes