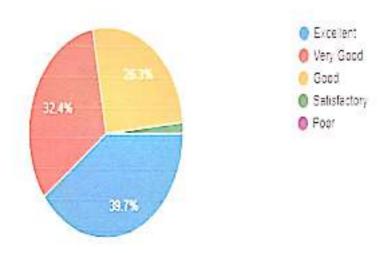

ed Learning (SCL) practices in curriculum delivery and transaction were given much emphasis.

Based on the parents & alumnac feedback, PG coaching is continued in a more structured manner and offered support to the students seeking higher education.

The mentors were specifically directed to provide emotional support to students and be accessible to them even out of the classroom, following the spirit of the Mentor Mentee System (MMS) in place.

PRINCIPAL
S.K.R. Gwerr neit Degree College (Vones)
RAJAMAHENDRAVARAM.
East Godavari Dist., Andhra Prodesh



### S.K.R. GOVERNMENT DEGREE COLLEGE(WOMEN) RAJAMAHENDRAVARAM(Estd.1968)



(the According at the Goods by NAAC, Admission) to Adalase Nacraggia University).

### STUDENT FEED BACK ANALYSIS DATA 2022 -23

Syllabus completion

179 responses



Interest generated while teaching

179 responses





### Usage of student centric methods 179 responses Excellent @ Very Good Good: Satisfactory O Poor 31.896 How well is the teacher able to communicate? 179 responses Excellent O Ver, Good Good G 38 156 Satisfactory @ Poor Usage of various teaching models 179 responses Excelent O Very Good Good



# Quality of notes 179 responses O Excelent O Very Good @ Good Satisfactory O Poor Arranging field visits, guest lectures etc. 179 responses O Excellent O Very Good Good | Satisfactory O Poor 37.4% Guidance in reading library books 179 responses Excellent O Very Good Good. Sabsfactory O Foor 34 1%

#### Encouragement to students

179 respanses



The teacher illustrates the concepts through examples and applications.

179 responses



#### Rem