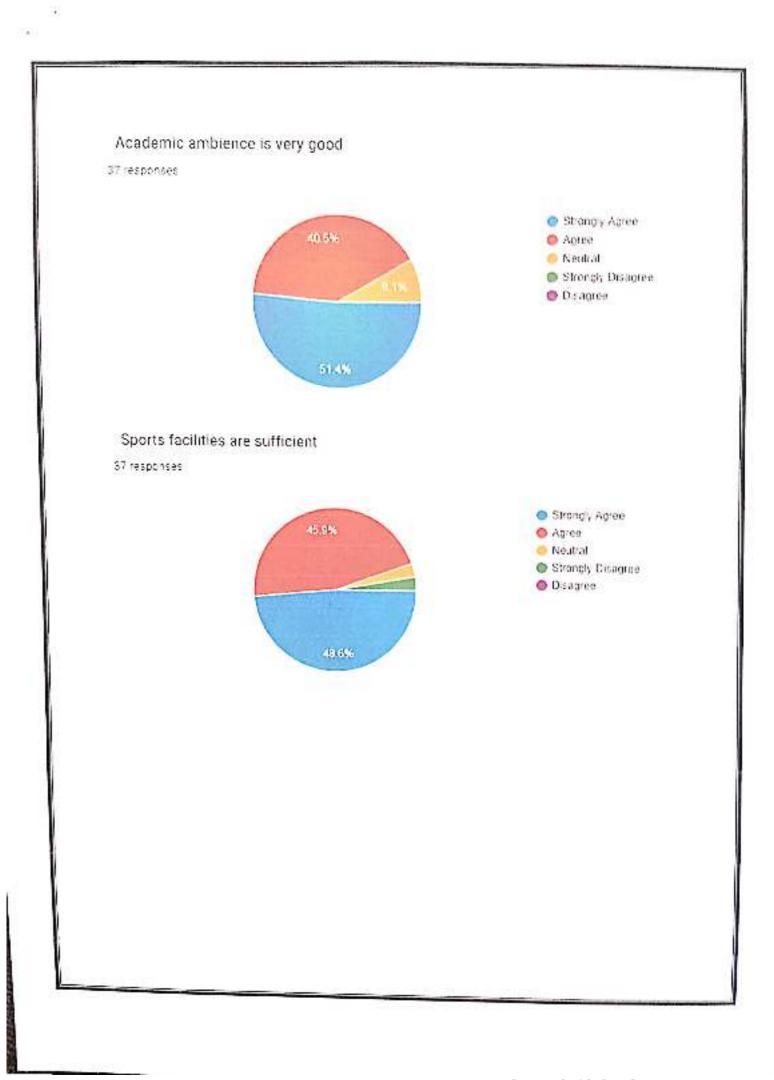

(ng) Yr

|     |                                                                                                                                                                                                                                                                                                                                                                                                                                                                                                                                                                                                                                                                                                                                                                                                                                                                                                                                                                                                                                                                                                                                                                                                                                                                                                                                                                                                                                                                                                                                                                                                                                                                                                                                                                                                                                                                                                                                                                                                                                                                                                                                |                                                                                                                                                                                                                                                                                                                                                                                                                                                                                                                                                                                                                                                                                                                                                                                                                                                                                                                                                                                                                                                                                                                                                                                                                                                                                                                                                                                                                                                                                                                                                                                                                                                                                                                                                                                                                                                                                                                                                                                                                                                                                                                                | Lawrence of Audio Probable Communication of C                                                                                                                                                                                                                                                                                                                                                                                                                                                                                                                                                                                                                                                                                                                                                                                                                                                                                                                                                                                                                                                                                                                                                                                                                                                                                                                                                                                                                                                                                                                                                                                                                                                                                                                                                                                                                                                                                                                                                                                                                                                                                  |                 | The state of the s |                                         |           |                    |         |                                                                                                                                    |  |                                                                                                                                               |
|-----|--------------------------------------------------------------------------------------------------------------------------------------------------------------------------------------------------------------------------------------------------------------------------------------------------------------------------------------------------------------------------------------------------------------------------------------------------------------------------------------------------------------------------------------------------------------------------------------------------------------------------------------------------------------------------------------------------------------------------------------------------------------------------------------------------------------------------------------------------------------------------------------------------------------------------------------------------------------------------------------------------------------------------------------------------------------------------------------------------------------------------------------------------------------------------------------------------------------------------------------------------------------------------------------------------------------------------------------------------------------------------------------------------------------------------------------------------------------------------------------------------------------------------------------------------------------------------------------------------------------------------------------------------------------------------------------------------------------------------------------------------------------------------------------------------------------------------------------------------------------------------------------------------------------------------------------------------------------------------------------------------------------------------------------------------------------------------------------------------------------------------------|--------------------------------------------------------------------------------------------------------------------------------------------------------------------------------------------------------------------------------------------------------------------------------------------------------------------------------------------------------------------------------------------------------------------------------------------------------------------------------------------------------------------------------------------------------------------------------------------------------------------------------------------------------------------------------------------------------------------------------------------------------------------------------------------------------------------------------------------------------------------------------------------------------------------------------------------------------------------------------------------------------------------------------------------------------------------------------------------------------------------------------------------------------------------------------------------------------------------------------------------------------------------------------------------------------------------------------------------------------------------------------------------------------------------------------------------------------------------------------------------------------------------------------------------------------------------------------------------------------------------------------------------------------------------------------------------------------------------------------------------------------------------------------------------------------------------------------------------------------------------------------------------------------------------------------------------------------------------------------------------------------------------------------------------------------------------------------------------------------------------------------|--------------------------------------------------------------------------------------------------------------------------------------------------------------------------------------------------------------------------------------------------------------------------------------------------------------------------------------------------------------------------------------------------------------------------------------------------------------------------------------------------------------------------------------------------------------------------------------------------------------------------------------------------------------------------------------------------------------------------------------------------------------------------------------------------------------------------------------------------------------------------------------------------------------------------------------------------------------------------------------------------------------------------------------------------------------------------------------------------------------------------------------------------------------------------------------------------------------------------------------------------------------------------------------------------------------------------------------------------------------------------------------------------------------------------------------------------------------------------------------------------------------------------------------------------------------------------------------------------------------------------------------------------------------------------------------------------------------------------------------------------------------------------------------------------------------------------------------------------------------------------------------------------------------------------------------------------------------------------------------------------------------------------------------------------------------------------------------------------------------------------------|-----------------|--------------------------------------------------------------------------------------------------------------------------------------------------------------------------------------------------------------------------------------------------------------------------------------------------------------------------------------------------------------------------------------------------------------------------------------------------------------------------------------------------------------------------------------------------------------------------------------------------------------------------------------------------------------------------------------------------------------------------------------------------------------------------------------------------------------------------------------------------------------------------------------------------------------------------------------------------------------------------------------------------------------------------------------------------------------------------------------------------------------------------------------------------------------------------------------------------------------------------------------------------------------------------------------------------------------------------------------------------------------------------------------------------------------------------------------------------------------------------------------------------------------------------------------------------------------------------------------------------------------------------------------------------------------------------------------------------------------------------------------------------------------------------------------------------------------------------------------------------------------------------------------------------------------------------------------------------------------------------------------------------------------------------------------------------------------------------------------------------------------------------------|-----------------------------------------|-----------|--------------------|---------|------------------------------------------------------------------------------------------------------------------------------------|--|-----------------------------------------------------------------------------------------------------------------------------------------------|
| -   |                                                                                                                                                                                                                                                                                                                                                                                                                                                                                                                                                                                                                                                                                                                                                                                                                                                                                                                                                                                                                                                                                                                                                                                                                                                                                                                                                                                                                                                                                                                                                                                                                                                                                                                                                                                                                                                                                                                                                                                                                                                                                                                                | , Fact                                                                                                                                                                                                                                                                                                                                                                                                                                                                                                                                                                                                                                                                                                                                                                                                                                                                                                                                                                                                                                                                                                                                                                                                                                                                                                                                                                                                                                                                                                                                                                                                                                                                                                                                                                                                                                                                                                                                                                                                                                                                                                                         | to the first from the best from the control of the  | nation Analysis | 2.07                                                                                                                                                                                                                                                                                                                                                                                                                                                                                                                                                                                                                                                                                                                                                                                                                                                                                                                                                                                                                                                                                                                                                                                                                                                                                                                                                                                                                                                                                                                                                                                                                                                                                                                                                                                                                                                                                                                                                                                                                                                                                                                           | 013.                                    |           | $\equiv$           |         |                                                                                                                                    |  |                                                                                                                                               |
|     | Joer D                                                                                                                                                                                                                                                                                                                                                                                                                                                                                                                                                                                                                                                                                                                                                                                                                                                                                                                                                                                                                                                                                                                                                                                                                                                                                                                                                                                                                                                                                                                                                                                                                                                                                                                                                                                                                                                                                                                                                                                                                                                                                                                         | Stran Carried Common                                                                                                                                                                                                                                                                                                                                                                                                                                                                                                                                                                                                                                                                                                                                                                                                                                                                                                                                                                                                                                                                                                                                                                                                                                                                                                                                                                                                                                                                                                                                                                                                                                                                                                                                                                                                                                                                                                                                                                                                                                                                                                           | Co Tomake udhalinke                                                                                                                                                                                                                                                                                                                                                                                                                                                                                                                                                                                                                                                                                                                                                                                                                                                                                                                                                                                                                                                                                                                                                                                                                                                                                                                                                                                                                                                                                                                                                                                                                                                                                                                                                                                                                                                                                                                                                                                                                                                                                                            | tune.           |                                                                                                                                                                                                                                                                                                                                                                                                                                                                                                                                                                                                                                                                                                                                                                                                                                                                                                                                                                                                                                                                                                                                                                                                                                                                                                                                                                                                                                                                                                                                                                                                                                                                                                                                                                                                                                                                                                                                                                                                                                                                                                                                |                                         |           |                    |         |                                                                                                                                    |  |                                                                                                                                               |
|     | in Lainel                                                                                                                                                                                                                                                                                                                                                                                                                                                                                                                                                                                                                                                                                                                                                                                                                                                                                                                                                                                                                                                                                                                                                                                                                                                                                                                                                                                                                                                                                                                                                                                                                                                                                                                                                                                                                                                                                                                                                                                                                                                                                                                      | WANTE CATTURE                                                                                                                                                                                                                                                                                                                                                                                                                                                                                                                                                                                                                                                                                                                                                                                                                                                                                                                                                                                                                                                                                                                                                                                                                                                                                                                                                                                                                                                                                                                                                                                                                                                                                                                                                                                                                                                                                                                                                                                                                                                                                                                  | The second secon | -               |                                                                                                                                                                                                                                                                                                                                                                                                                                                                                                                                                                                                                                                                                                                                                                                                                                                                                                                                                                                                                                                                                                                                                                                                                                                                                                                                                                                                                                                                                                                                                                                                                                                                                                                                                                                                                                                                                                                                                                                                                                                                                                                                |                                         |           | _                  |         |                                                                                                                                    |  |                                                                                                                                               |
|     | ta fluction it -                                                                                                                                                                                                                                                                                                                                                                                                                                                                                                                                                                                                                                                                                                                                                                                                                                                                                                                                                                                                                                                                                                                                                                                                                                                                                                                                                                                                                                                                                                                                                                                                                                                                                                                                                                                                                                                                                                                                                                                                                                                                                                               | E-C-a-6309-51C-C                                                                                                                                                                                                                                                                                                                                                                                                                                                                                                                                                                                                                                                                                                                                                                                                                                                                                                                                                                                                                                                                                                                                                                                                                                                                                                                                                                                                                                                                                                                                                                                                                                                                                                                                                                                                                                                                                                                                                                                                                                                                                                               |                                                                                                                                                                                                                                                                                                                                                                                                                                                                                                                                                                                                                                                                                                                                                                                                                                                                                                                                                                                                                                                                                                                                                                                                                                                                                                                                                                                                                                                                                                                                                                                                                                                                                                                                                                                                                                                                                                                                                                                                                                                                                                                                |                 | _                                                                                                                                                                                                                                                                                                                                                                                                                                                                                                                                                                                                                                                                                                                                                                                                                                                                                                                                                                                                                                                                                                                                                                                                                                                                                                                                                                                                                                                                                                                                                                                                                                                                                                                                                                                                                                                                                                                                                                                                                                                                                                                              | Time of Wat                             | - Company | _                  |         | V-                                                                                                                                 |  |                                                                                                                                               |
|     | ming in Thegree Coffeen Share                                                                                                                                                                                                                                                                                                                                                                                                                                                                                                                                                                                                                                                                                                                                                                                                                                                                                                                                                                                                                                                                                                                                                                                                                                                                                                                                                                                                                                                                                                                                                                                                                                                                                                                                                                                                                                                                                                                                                                                                                                                                                                  | 59 - 01- 2.005                                                                                                                                                                                                                                                                                                                                                                                                                                                                                                                                                                                                                                                                                                                                                                                                                                                                                                                                                                                                                                                                                                                                                                                                                                                                                                                                                                                                                                                                                                                                                                                                                                                                                                                                                                                                                                                                                                                                                                                                                                                                                                                 |                                                                                                                                                                                                                                                                                                                                                                                                                                                                                                                                                                                                                                                                                                                                                                                                                                                                                                                                                                                                                                                                                                                                                                                                                                                                                                                                                                                                                                                                                                                                                                                                                                                                                                                                                                                                                                                                                                                                                                                                                                                                                                                                |                 | Forth Decimals of                                                                                                                                                                                                                                                                                                                                                                                                                                                                                                                                                                                                                                                                                                                                                                                                                                                                                                                                                                                                                                                                                                                                                                                                                                                                                                                                                                                                                                                                                                                                                                                                                                                                                                                                                                                                                                                                                                                                                                                                                                                                                                              | 100000000000000000000000000000000000000 |           | a Wast             | STREET, |                                                                                                                                    |  |                                                                                                                                               |
|     | kan bada saat                                                                                                                                                                                                                                                                                                                                                                                                                                                                                                                                                                                                                                                                                                                                                                                                                                                                                                                                                                                                                                                                                                                                                                                                                                                                                                                                                                                                                                                                                                                                                                                                                                                                                                                                                                                                                                                                                                                                                                                                                                                                                                                  | I parel takes disconnection for high study as a groud of Key<br>high street                                                                                                                                                                                                                                                                                                                                                                                                                                                                                                                                                                                                                                                                                                                                                                                                                                                                                                                                                                                                                                                                                                                                                                                                                                                                                                                                                                                                                                                                                                                                                                                                                                                                                                                                                                                                                                                                                                                                                                                                                                                    |                                                                                                                                                                                                                                                                                                                                                                                                                                                                                                                                                                                                                                                                                                                                                                                                                                                                                                                                                                                                                                                                                                                                                                                                                                                                                                                                                                                                                                                                                                                                                                                                                                                                                                                                                                                                                                                                                                                                                                                                                                                                                                                                | No. Aspert      | Wangbriege (With                                                                                                                                                                                                                                                                                                                                                                                                                                                                                                                                                                                                                                                                                                                                                                                                                                                                                                                                                                                                                                                                                                                                                                                                                                                                                                                                                                                                                                                                                                                                                                                                                                                                                                                                                                                                                                                                                                                                                                                                                                                                                                               |                                         | Page 007  | Parent ON PATH CAT |         | Cardolines                                                                                                                         |  |                                                                                                                                               |
|     |                                                                                                                                                                                                                                                                                                                                                                                                                                                                                                                                                                                                                                                                                                                                                                                                                                                                                                                                                                                                                                                                                                                                                                                                                                                                                                                                                                                                                                                                                                                                                                                                                                                                                                                                                                                                                                                                                                                                                                                                                                                                                                                                | 16                                                                                                                                                                                                                                                                                                                                                                                                                                                                                                                                                                                                                                                                                                                                                                                                                                                                                                                                                                                                                                                                                                                                                                                                                                                                                                                                                                                                                                                                                                                                                                                                                                                                                                                                                                                                                                                                                                                                                                                                                                                                                                                             | URBERTIAR ASPECTS                                                                                                                                                                                                                                                                                                                                                                                                                                                                                                                                                                                                                                                                                                                                                                                                                                                                                                                                                                                                                                                                                                                                                                                                                                                                                                                                                                                                                                                                                                                                                                                                                                                                                                                                                                                                                                                                                                                                                                                                                                                                                                              |                 |                                                                                                                                                                                                                                                                                                                                                                                                                                                                                                                                                                                                                                                                                                                                                                                                                                                                                                                                                                                                                                                                                                                                                                                                                                                                                                                                                                                                                                                                                                                                                                                                                                                                                                                                                                                                                                                                                                                                                                                                                                                                                                                                | 7.                                      |           |                    |         | 1118 For Sel, Indicates 13 Favor points                                                                                            |  |                                                                                                                                               |
|     | Approximation of a fact and are                                                                                                                                                                                                                                                                                                                                                                                                                                                                                                                                                                                                                                                                                                                                                                                                                                                                                                                                                                                                                                                                                                                                                                                                                                                                                                                                                                                                                                                                                                                                                                                                                                                                                                                                                                                                                                                                                                                                                                                                                                                                                                | Approximately the second of the control of the cont | Capic and here and Receipt to the<br>Academic Year                                                                                                                                                                                                                                                                                                                                                                                                                                                                                                                                                                                                                                                                                                                                                                                                                                                                                                                                                                                                                                                                                                                                                                                                                                                                                                                                                                                                                                                                                                                                                                                                                                                                                                                                                                                                                                                                                                                                                                                                                                                                             | 56 m            | 1                                                                                                                                                                                                                                                                                                                                                                                                                                                                                                                                                                                                                                                                                                                                                                                                                                                                                                                                                                                                                                                                                                                                                                                                                                                                                                                                                                                                                                                                                                                                                                                                                                                                                                                                                                                                                                                                                                                                                                                                                                                                                                                              | 100                                     | 1         | 20                 |         | Total Section and Administration of Courte purely<br>lighting their lasty methods are a "Courte purely<br>lighting technique (HD). |  |                                                                                                                                               |
| 10  | Development of the Control of the Co | 1 Too Sary Plants Licenses Plants                                                                                                                                                                                                                                                                                                                                                                                                                                                                                                                                                                                                                                                                                                                                                                                                                                                                                                                                                                                                                                                                                                                                                                                                                                                                                                                                                                                                                                                                                                                                                                                                                                                                                                                                                                                                                                                                                                                                                                                                                                                                                              | Faculty and have been been been been been been been be                                                                                                                                                                                                                                                                                                                                                                                                                                                                                                                                                                                                                                                                                                                                                                                                                                                                                                                                                                                                                                                                                                                                                                                                                                                                                                                                                                                                                                                                                                                                                                                                                                                                                                                                                                                                                                                                                                                                                                                                                                                                         | 244.14          | 1                                                                                                                                                                                                                                                                                                                                                                                                                                                                                                                                                                                                                                                                                                                                                                                                                                                                                                                                                                                                                                                                                                                                                                                                                                                                                                                                                                                                                                                                                                                                                                                                                                                                                                                                                                                                                                                                                                                                                                                                                                                                                                                              | B                                       | 14        | 40                 |         |                                                                                                                                    |  |                                                                                                                                               |
|     |                                                                                                                                                                                                                                                                                                                                                                                                                                                                                                                                                                                                                                                                                                                                                                                                                                                                                                                                                                                                                                                                                                                                                                                                                                                                                                                                                                                                                                                                                                                                                                                                                                                                                                                                                                                                                                                                                                                                                                                                                                                                                                                                | 5. Acres Parkerpalances MPs                                                                                                                                                                                                                                                                                                                                                                                                                                                                                                                                                                                                                                                                                                                                                                                                                                                                                                                                                                                                                                                                                                                                                                                                                                                                                                                                                                                                                                                                                                                                                                                                                                                                                                                                                                                                                                                                                                                                                                                                                                                                                                    | Sertura Limit & Arandese                                                                                                                                                                                                                                                                                                                                                                                                                                                                                                                                                                                                                                                                                                                                                                                                                                                                                                                                                                                                                                                                                                                                                                                                                                                                                                                                                                                                                                                                                                                                                                                                                                                                                                                                                                                                                                                                                                                                                                                                                                                                                                       | 16.             | -                                                                                                                                                                                                                                                                                                                                                                                                                                                                                                                                                                                                                                                                                                                                                                                                                                                                                                                                                                                                                                                                                                                                                                                                                                                                                                                                                                                                                                                                                                                                                                                                                                                                                                                                                                                                                                                                                                                                                                                                                                                                                                                              | _                                       | _         |                    | -       | (1948 disprise, risboards; - 1 Credy pro-                                                                                          |  |                                                                                                                                               |
| 10  |                                                                                                                                                                                                                                                                                                                                                                                                                                                                                                                                                                                                                                                                                                                                                                                                                                                                                                                                                                                                                                                                                                                                                                                                                                                                                                                                                                                                                                                                                                                                                                                                                                                                                                                                                                                                                                                                                                                                                                                                                                                                                                                                | Volume and explainment and to Characters of the     volume transfer.                                                                                                                                                                                                                                                                                                                                                                                                                                                                                                                                                                                                                                                                                                                                                                                                                                                                                                                                                                                                                                                                                                                                                                                                                                                                                                                                                                                                                                                                                                                                                                                                                                                                                                                                                                                                                                                                                                                                                                                                                                                           | all many may been was addressed<br>organic Reports                                                                                                                                                                                                                                                                                                                                                                                                                                                                                                                                                                                                                                                                                                                                                                                                                                                                                                                                                                                                                                                                                                                                                                                                                                                                                                                                                                                                                                                                                                                                                                                                                                                                                                                                                                                                                                                                                                                                                                                                                                                                             | 40              | 1                                                                                                                                                                                                                                                                                                                                                                                                                                                                                                                                                                                                                                                                                                                                                                                                                                                                                                                                                                                                                                                                                                                                                                                                                                                                                                                                                                                                                                                                                                                                                                                                                                                                                                                                                                                                                                                                                                                                                                                                                                                                                                                              | 1                                       | 1 -       |                    |         | In Any may be, indication = ) Finale pro-<br>Triang and bits indicates = ) Conde point                                             |  |                                                                                                                                               |
| 1.0 | a text of the table party party and a second party and the                                                                                                                                                                                                                                                                                                                                                                                                                                                                                                                                                                                                                                                                                                                                                                                                                                                                                                                                                                                                                                                                                                                                                                                                                                                                                                                                                                                                                                                                                                                                                                                                                                                                                                                                                                                                                                                                                                                                                                                                                                                                     | Exity obligations of the Exity of an artificate  Life from  Life from  Life from  Life from the ACCO o                                                                                                                                                                                                                                                                                                                                                                                                                                                                                                                                                                                                                                                                                                                                                                                                                                                                                                                                                                                                                                                                                                                                                                                                                                                                                                                                                                                                                                                                                                                                                                                                                                                                                                                                                                                                                                                                                                                                                                                                                         | inflagant on Countricate Dighters<br>colors Chairm one on MacMCCCs                                                                                                                                                                                                                                                                                                                                                                                                                                                                                                                                                                                                                                                                                                                                                                                                                                                                                                                                                                                                                                                                                                                                                                                                                                                                                                                                                                                                                                                                                                                                                                                                                                                                                                                                                                                                                                                                                                                                                                                                                                                             | Jed-10          | 35                                                                                                                                                                                                                                                                                                                                                                                                                                                                                                                                                                                                                                                                                                                                                                                                                                                                                                                                                                                                                                                                                                                                                                                                                                                                                                                                                                                                                                                                                                                                                                                                                                                                                                                                                                                                                                                                                                                                                                                                                                                                                                                             | » В                                     |           | 30                 |         | diche tedanter CD                                                                                                                  |  |                                                                                                                                               |
|     |                                                                                                                                                                                                                                                                                                                                                                                                                                                                                                                                                                                                                                                                                                                                                                                                                                                                                                                                                                                                                                                                                                                                                                                                                                                                                                                                                                                                                                                                                                                                                                                                                                                                                                                                                                                                                                                                                                                                                                                                                                                                                                                                | FreeBush and unundered to Stationia<br>and Calles and<br>he Stational<br>as Assistant<br>as Assistant                                                                                                                                                                                                                                                                                                                                                                                                                                                                                                                                                                                                                                                                                                                                                                                                                                                                                                                                                                                                                                                                                                                                                                                                                                                                                                                                                                                                                                                                                                                                                                                                                                                                                                                                                                                                                                                                                                                                                                                                                          | Control was Sam was allegent of Foodball<br>bi-Andrian Repails<br>(Advantages Repail                                                                                                                                                                                                                                                                                                                                                                                                                                                                                                                                                                                                                                                                                                                                                                                                                                                                                                                                                                                                                                                                                                                                                                                                                                                                                                                                                                                                                                                                                                                                                                                                                                                                                                                                                                                                                                                                                                                                                                                                                                           | 29              | 10                                                                                                                                                                                                                                                                                                                                                                                                                                                                                                                                                                                                                                                                                                                                                                                                                                                                                                                                                                                                                                                                                                                                                                                                                                                                                                                                                                                                                                                                                                                                                                                                                                                                                                                                                                                                                                                                                                                                                                                                                                                                                                                             | A                                       | 1 3       | 30                 |         | 30                                                                                                                                 |  | 11-All Blacks, independent "19 delt in<br>21-beg hadde stelledern (2 Crisis in<br>15-beg ook kry independ vil Crisis pr<br>6-be Halvator (12) |
|     |                                                                                                                                                                                                                                                                                                                                                                                                                                                                                                                                                                                                                                                                                                                                                                                                                                                                                                                                                                                                                                                                                                                                                                                                                                                                                                                                                                                                                                                                                                                                                                                                                                                                                                                                                                                                                                                                                                                                                                                                                                                                                                                                | D-28-ACT                                                                                                                                                                                                                                                                                                                                                                                                                                                                                                                                                                                                                                                                                                                                                                                                                                                                                                                                                                                                                                                                                                                                                                                                                                                                                                                                                                                                                                                                                                                                                                                                                                                                                                                                                                                                                                                                                                                                                                                                                                                                                                                       | HING, LY SENING & EVALUATION                                                                                                                                                                                                                                                                                                                                                                                                                                                                                                                                                                                                                                                                                                                                                                                                                                                                                                                                                                                                                                                                                                                                                                                                                                                                                                                                                                                                                                                                                                                                                                                                                                                                                                                                                                                                                                                                                                                                                                                                                                                                                                   |                 |                                                                                                                                                                                                                                                                                                                                                                                                                                                                                                                                                                                                                                                                                                                                                                                                                                                                                                                                                                                                                                                                                                                                                                                                                                                                                                                                                                                                                                                                                                                                                                                                                                                                                                                                                                                                                                                                                                                                                                                                                                                                                                                                |                                         |           |                    |         |                                                                                                                                    |  |                                                                                                                                               |
|     | Communication Communication                                                                                                                                                                                                                                                                                                                                                                                                                                                                                                                                                                                                                                                                                                                                                                                                                                                                                                                                                                                                                                                                                                                                                                                                                                                                                                                                                                                                                                                                                                                                                                                                                                                                                                                                                                                                                                                                                                                                                                                                                                                                                                    | Project on youngering of translated and Silver Abstracts and Silvers of Sciences     Consist was additional occupied for Silver Machanic and Advanced learning                                                                                                                                                                                                                                                                                                                                                                                                                                                                                                                                                                                                                                                                                                                                                                                                                                                                                                                                                                                                                                                                                                                                                                                                                                                                                                                                                                                                                                                                                                                                                                                                                                                                                                                                                                                                                                                                                                                                                                 | Cross come Sera was Replets with Information School Multiple and Advanced Services of Common west Sold may Act or set Advanced by View Moderate and Advanced his men                                                                                                                                                                                                                                                                                                                                                                                                                                                                                                                                                                                                                                                                                                                                                                                                                                                                                                                                                                                                                                                                                                                                                                                                                                                                                                                                                                                                                                                                                                                                                                                                                                                                                                                                                                                                                                                                                                                                                           | ed 19           |                                                                                                                                                                                                                                                                                                                                                                                                                                                                                                                                                                                                                                                                                                                                                                                                                                                                                                                                                                                                                                                                                                                                                                                                                                                                                                                                                                                                                                                                                                                                                                                                                                                                                                                                                                                                                                                                                                                                                                                                                                                                                                                                | . A                                     |           | 30                 |         | U.All three last, industries +5 Good<br>(SAIs) two last, inclusions +2 Good<br>(SAIs) one last, industries +1 Crade                |  |                                                                                                                                               |
| ,   | Cauting to Stellers Union 179.                                                                                                                                                                                                                                                                                                                                                                                                                                                                                                                                                                                                                                                                                                                                                                                                                                                                                                                                                                                                                                                                                                                                                                                                                                                                                                                                                                                                                                                                                                                                                                                                                                                                                                                                                                                                                                                                                                                                                                                                                                                                                                 |                                                                                                                                                                                                                                                                                                                                                                                                                                                                                                                                                                                                                                                                                                                                                                                                                                                                                                                                                                                                                                                                                                                                                                                                                                                                                                                                                                                                                                                                                                                                                                                                                                                                                                                                                                                                                                                                                                                                                                                                                                                                                                                                |                                                                                                                                                                                                                                                                                                                                                                                                                                                                                                                                                                                                                                                                                                                                                                                                                                                                                                                                                                                                                                                                                                                                                                                                                                                                                                                                                                                                                                                                                                                                                                                                                                                                                                                                                                                                                                                                                                                                                                                                                                                                                                                                | 602             | ***                                                                                                                                                                                                                                                                                                                                                                                                                                                                                                                                                                                                                                                                                                                                                                                                                                                                                                                                                                                                                                                                                                                                                                                                                                                                                                                                                                                                                                                                                                                                                                                                                                                                                                                                                                                                                                                                                                                                                                                                                                                                                                                            |                                         | A         | 30                 |         | 4 Proc Nederland of D                                                                                                              |  |                                                                                                                                               |