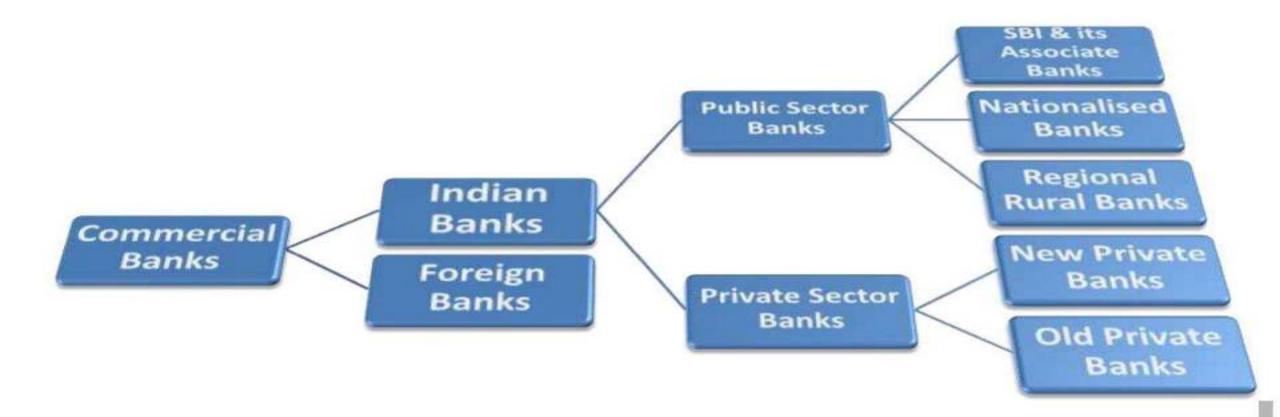

s to ensure the payment. The banks also arrange foreign exchange.
- Transfer of Money
- Supports to more Production (Agriculture & Industry)
- Development of Transport (banks financed the transport sector)

- Implementation of Monetary Policy
- Encouragement to Right Type of Industries
- Regional Development
- Promote Industrial Development
- Fulfillment of Socio-economic Objectives

# Nationalization of Commercial Banks in India, Functions of the Commercial Banks

# **Nationalization of Banks**

- Nationalization: The act of taking an industry or assets into the public ownership of a national government or state.
- Nationalization took place in two phases, with a first round in 1969 covering 14 banks followed by another in 1980 covering six banks.

# Structure of Indian Commercial Banks



## **Commercial Banks**

- A commercial bank is owned by stockholders and operated for profit.
- Its primary functions are to receive, transfer, and lend money to individuals, businesses, and governments.
- Indian banks consist mostly of Scheduled Commercial Banks (SCBs), which includes both Public Sector Banks, and the Private Sector Banks. In Public Sector Banks, the government must retain a 51% stake.

### **Commercial Banks**

- Scheduled Commercial Banks in India are categorized into five different groups according to their ownership and / or nature of operation.
- These bank groups are
  - State Bank of India and its Associates
  - Nationalized Banks
  - Private Sector Banks
  - Foreign Banks and
  - Regional Rural Banks
- In the bank group-wise classification, IDBI Bank Ltd. has b