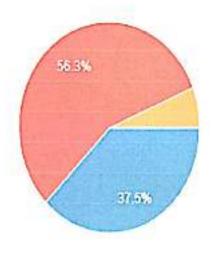

MNI FEED BACK REPORT -2022-2023





#### Library can meet students need

16 responses



- Strongly Agree
  - Agree
  - Neutral
  - Strongly Disagree
  - O Disagree

### Discipline is good

16 responses



- Strongly Agree
- Agree
- Neutral
- Strongly Disagree
- O Disagree

### Placement activities are good

To responses



- Strongly Agree
- Agree
- Neutral
- Strongly Disagree
- Oisagree

### Support for Higher Education is good

16 responses



- O Strongly Agree
- Agree
- Neutral
- Strongly disagree
- Disagree

# Academic ambience is very good 16 responses Strongly Agree Agree Neutral Strongly disagree 37.5% Disagree 37.5% Sports facilities are sufficient 16 responses Strongly Agree Agree Neutral Strongly disagree 62 5% O Disagree 25%

### Teachers are Student -Friendly

16 responses



- Strongly Agree
- Agree
- Neutral
- Strongly disagree
- Oisagree

### Mentoring system functions well

16 responses



- Strongly Agree
- Agree
- Neutral
- Strongly disagree
- Oisagree



Phe

PRINCIPAL
S.K.R. Government Degree College (Women)
RAJAMAHENDRAVAP
East Godavan Che. (Appl.)



# S.K.R. GOVERNMENT DEGREE COLLEGE(WOMEN) RAJAMAHENDRAVARAM(Estd. 1968)



the Association of British and by Polish Albridge Co. Addison Processes I become of

### ANALYSIS OF PARENT FEED BACK REPORT -2022-2023

#### Sufficient facilities for ICT Teaching

37 responses.



#### Fair & Transparent internal assessment

3" responses



# Library can meet students need





@ Option 2

Neutral

Strongly Disagree

Disagree

#### Discipline is good

37 responses



#### Strongly Agree

Agree

Neutral

Strongl