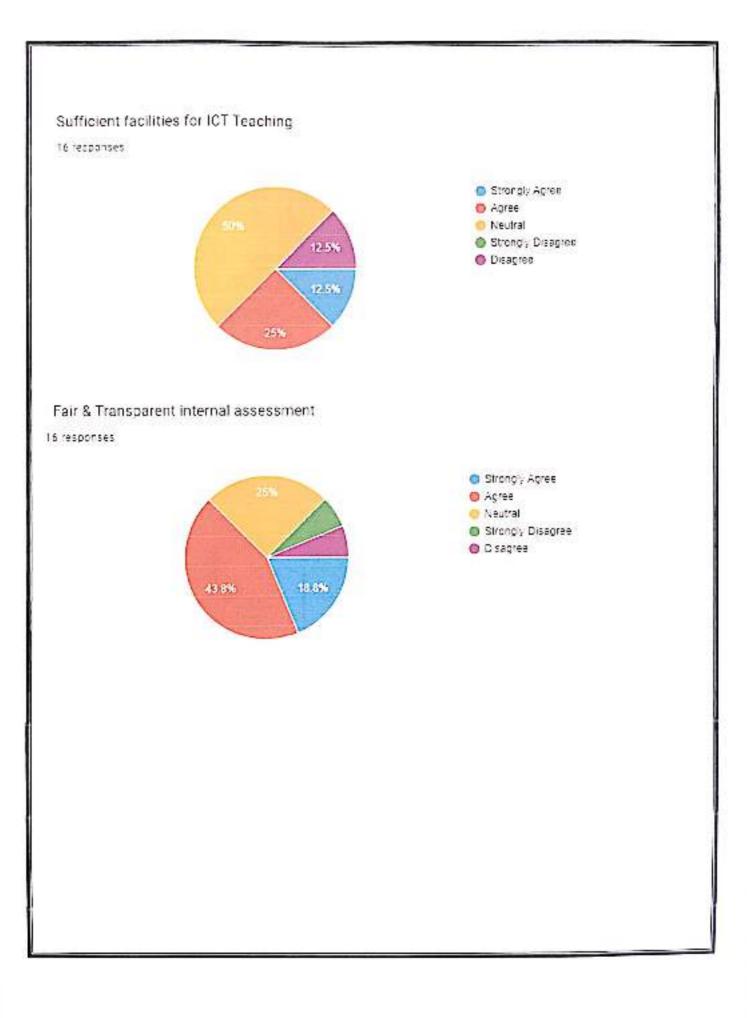

(ng) Yr

|     |                                                                                                                                                                                                                                                                                                                                                                                                                                                                                                                                                                                                                                                                                                                                                                                                                                                                                                                                                                                                                                                                                                                                                                                                                                                                                                                                                                                                                                                                                                                                                                                                                                                                                                                                                                                                                                                                                                                                                                                                                                                                                                                                |                                                                                                                                                                                                                                                                                                                                                                                                                                                                                                                                                                                                                                                                                                                                                                                                                                                                                                                                                                                                                                                                                                                                                                                                                                                                                                                                                                                                                                                                                                                                                                                                                                                                                                                                                                                                                                                                                                                                                                                                                                                                                                                                | Lawrence of Audio Probable Communication of C                                                                                                                                                                                                                                                                                                                                                                                                                                                                                                                                                                                                                                                                                                                                                                                                                                                                                                                                                                                                                                                                                                                                                                                                                                                                                                                                                                                                                                                                                                                                                                                                                                                                                                                                                                                                                                                                                                                                                                                                                                                                                  |                 | The state of the s |                                         |           |                    |         |                                                                                                                                    |  |                                                                                                                                               |
|-----|--------------------------------------------------------------------------------------------------------------------------------------------------------------------------------------------------------------------------------------------------------------------------------------------------------------------------------------------------------------------------------------------------------------------------------------------------------------------------------------------------------------------------------------------------------------------------------------------------------------------------------------------------------------------------------------------------------------------------------------------------------------------------------------------------------------------------------------------------------------------------------------------------------------------------------------------------------------------------------------------------------------------------------------------------------------------------------------------------------------------------------------------------------------------------------------------------------------------------------------------------------------------------------------------------------------------------------------------------------------------------------------------------------------------------------------------------------------------------------------------------------------------------------------------------------------------------------------------------------------------------------------------------------------------------------------------------------------------------------------------------------------------------------------------------------------------------------------------------------------------------------------------------------------------------------------------------------------------------------------------------------------------------------------------------------------------------------------------------------------------------------|--------------------------------------------------------------------------------------------------------------------------------------------------------------------------------------------------------------------------------------------------------------------------------------------------------------------------------------------------------------------------------------------------------------------------------------------------------------------------------------------------------------------------------------------------------------------------------------------------------------------------------------------------------------------------------------------------------------------------------------------------------------------------------------------------------------------------------------------------------------------------------------------------------------------------------------------------------------------------------------------------------------------------------------------------------------------------------------------------------------------------------------------------------------------------------------------------------------------------------------------------------------------------------------------------------------------------------------------------------------------------------------------------------------------------------------------------------------------------------------------------------------------------------------------------------------------------------------------------------------------------------------------------------------------------------------------------------------------------------------------------------------------------------------------------------------------------------------------------------------------------------------------------------------------------------------------------------------------------------------------------------------------------------------------------------------------------------------------------------------------------------|--------------------------------------------------------------------------------------------------------------------------------------------------------------------------------------------------------------------------------------------------------------------------------------------------------------------------------------------------------------------------------------------------------------------------------------------------------------------------------------------------------------------------------------------------------------------------------------------------------------------------------------------------------------------------------------------------------------------------------------------------------------------------------------------------------------------------------------------------------------------------------------------------------------------------------------------------------------------------------------------------------------------------------------------------------------------------------------------------------------------------------------------------------------------------------------------------------------------------------------------------------------------------------------------------------------------------------------------------------------------------------------------------------------------------------------------------------------------------------------------------------------------------------------------------------------------------------------------------------------------------------------------------------------------------------------------------------------------------------------------------------------------------------------------------------------------------------------------------------------------------------------------------------------------------------------------------------------------------------------------------------------------------------------------------------------------------------------------------------------------------------|-----------------|--------------------------------------------------------------------------------------------------------------------------------------------------------------------------------------------------------------------------------------------------------------------------------------------------------------------------------------------------------------------------------------------------------------------------------------------------------------------------------------------------------------------------------------------------------------------------------------------------------------------------------------------------------------------------------------------------------------------------------------------------------------------------------------------------------------------------------------------------------------------------------------------------------------------------------------------------------------------------------------------------------------------------------------------------------------------------------------------------------------------------------------------------------------------------------------------------------------------------------------------------------------------------------------------------------------------------------------------------------------------------------------------------------------------------------------------------------------------------------------------------------------------------------------------------------------------------------------------------------------------------------------------------------------------------------------------------------------------------------------------------------------------------------------------------------------------------------------------------------------------------------------------------------------------------------------------------------------------------------------------------------------------------------------------------------------------------------------------------------------------------------|-----------------------------------------|-----------|--------------------|---------|------------------------------------------------------------------------------------------------------------------------------------|--|-----------------------------------------------------------------------------------------------------------------------------------------------|
| -   |                                                                                                                                                                                                                                                                                                                                                                                                                                                                                                                                                                                                                                                                                                                                                                                                                                                                                                                                                                                                                                                                                                                                                                                                                                                                                                                                                                                                                                                                                                                                                                                                                                                                                                                                                                                                                                                                                                                                                                                                                                                                                                                                | , Fact                                                                                                                                                                                                                                                                                                                                                                                                                                                                                                                                                                                                                                                                                                                                                                                                                                                                                                                                                                                                                                                                                                                                                                                                                                                                                                                                                                                                                                                                                                                                                                                                                                                                                                                                                                                                                                                                                                                                                                                                                                                                                                                         | to the first from the best from the control of the  | nation Analysis | 2.07                                                                                                                                                                                                                                                                                                                                                                                                                                                                                                                                                                                                                                                                                                                                                                                                                                                                                                                                                                                                                                                                                                                                                                                                                                                                                                                                                                                                                                                                                                                                                                                                                                                                                                                                                                                                                                                                                                                                                                                                                                                                                                                           | 013.                                    |           | $\equiv$           |         |                                                                                                                                    |  |                                                                                                                                               |
|     | Joer D                                                                                                                                                                                                                                                                                                                                                                                                                                                                                                                                                                                                                                                                                                                                                                                                                                                                                                                                                                                                                                                                                                                                                                                                                                                                                                                                                                                                                                                                                                                                                                                                                                                                                                                                                                                                                                                                                                                                                                                                                                                                                                                         | Stran Carried Common                                                                                                                                                                                                                                                                                                                                                                                                                                                                                                                                                                                                                                                                                                                                                                                                                                                                                                                                                                                                                                                                                                                                                                                                                                                                                                                                                                                                                                                                                                                                                                                                                                                                                                                                                                                                                                                                                                                                                                                                                                                                                                           | Co Tomake udhalinke                                                                                                                                                                                                                                                                                                                                                                                                                                                                                                                                                                                                                                                                                                                                                                                                                                                                                                                                                                                                                                                                                                                                                                                                                                                                                                                                                                                                                                                                                                                                                                                                                                                                                                                                                                                                                                                                                                                                                                                                                                                                                                            | tune.           |                                                                                                                                                                                                                                                                                                                                                                                                                                                                                                                                                                                                                                                                                                                                                                                                                                                                                                                                                                                                                                                                                                                                                                                                                                                                                                                                                                                                                                                                                                                                                                                                                                                                                                                                                                                                                                                                                                                                                                                                                                                                                                                                |                                         |           |                    |         |                                                                                                                                    |  |                                                                                                                                               |
|     | in Lainel                                                                                                                                                                                                                                                                                                                                                                                                                                                                                                                                                                                                                                                                                                                                                                                                                                                                                                                                                                                                                                                                                                                                                                                                                                                                                                                                                                                                                                                                                                                                                                                                                                                                                                                                                                                                                                                                                                                                                                                                                                                                                                                      | WANTE CATTURE                                                                                                                                                                                                                                                                                                                                                                                                                                                                                                                                                                                                                                                                                                                                                                                                                                                                                                                                                                                                                                                                                                                                                                                                                                                                                                                                                                                                                                                                                                                                                                                                                                                                                                                                                                                                                                                                                                                                                                                                                                                                                                                  | The second secon | -               |                                                                                                                                                                                                                                                                                                                                                                                                                                                                                                                                                                                                                                                                                                                                                                                                                                                                                                                                                                                                                                                                                                                                                                                                                                                                                                                                                                                                                                                                                                                                                                                                                                                                                                                                                                                                                                                                                                                                                                                                                                                                                                                                |                                         |           | _                  |         |                                                                                                                                    |  |                                                                                                                                               |
|     | ta fluction it -                                                                                                                                                                                                                                                                                                                                                                                                                                                                                                                                                                                                                                                                                                                                                                                                                                                                                                                                                                                                                                                                                                                                                                                                                                                                                                                                                                                                                                                                                                                                                                                                                                                                                                                                                                                                                                                                                                                                                                                                                                                                                                               | E-C-a-6309-51C-C                                                                                                                                                                                                                                                                                                                                                                                                                                                                                                                                                                                                                                                                                                                                                                                                                                                                                                                                                                                                                                                                                                                                                                                                                                                                                                                                                                                                                                                                                                                                                                                                                                                                                                                                                                                                                                                                                                                                                                                                                                                                                                               |                                                                                                                                                                                                                                                                                                                                                                                                                                                                                                                                                                                                                                                                                                                                                                                                                                                                                                                                                                                                                                                                                                                                                                                                                                                                                                                                                                                                                                                                                                                                                                                                                                                                                                                                                                                                                                                                                                                                                                                                                                                                                                                                |                 | _                                                                                                                                                                                                                                                                                                                                                                                                                                                                                                                                                                                                                                                                                                                                                                                                                                                                                                                                                                                                                                                                                                                                                                                                                                                                                                                                                                                                                                                                                                                                                                                                                                                                                                                                                                                                                                                                                                                                                                                                                                                                                                                              | Time of Wat                             | - Company | _                  |         | V-                                                                                                                                 |  |                                                                                                                                               |
|     | ming in Thegree Coffeen Share                                                                                                                                                                                                                                                                                                                                                                                                                                                                                                                                                                                                                                                                                                                                                                                                                                                                                                                                                                                                                                                                                                                                                                                                                                                                                                                                                                                                                                                                                                                                                                                                                                                                                                                                                                                                                                                                                                                                                                                                                                                                                                  | 59 - 01- 2.005                                                                                                                                                                                                                                                                                                                                                                                                                                                                                                                                                                                                                                                                                                                                                                                                                                                                                                                                                                                                                                                                                                                                                                                                                                                                                                                                                                                                                                                                                                                                                                                                                                                                                                                                                                                                                                                                                                                                                                                                                                                                                                                 |                                                                                                                                                                                                                                                                                                                                                                                                                                                                                                                                                                                                                                                                                                                                                                                                                                                                                                                                                                                                                                                                                                                                                                                                                                                                                                                                                                                                                                                                                                                                                                                                                                                                                                                                                                                                                                                                                                                                                                                                                                                                                                                                |                 | Forth Decimals of                                                                                                                                                                                                                                                                                                                                                                                                                                                                                                                                                                                                                                                                                                                                                                                                                                                                                                                                                                                                                                                                                                                                                                                                                                                                                                                                                                                                                                                                                                                                                                                                                                                                                                                                                                                                                                                                                                                                                                                                                                                                                                              | 100000000000000000000000000000000000000 |           | a Wast             | STREET, |                                                                                                                                    |  |                                                                                                                                               |
|     | kan bada saat                                                                                                                                                                                                                                                                                                                                                                                                                                                                                                                                                                                                                                                                                                                                                                                                                                                                                                                                                                                                                                                                                                                                                                                                                                                                                                                                                                                                                                                                                                                                                                                                                                                                                                                                                                                                                                                                                                                                                                                                                                                                                                                  | I parel takes disconnection for high study as a groud of Key<br>high street                                                                                                                                                                                                                                                                                                                                                                                                                                                                                                                                                                                                                                                                                                                                                                                                                                                                                                                                                                                                                                                                                                                                                                                                                                                                                                                                                                                                                                                                                                                                                                                                                                                                                                                                                                                                                                                                                                                                                                                                                                                    |                                                                                                                                                                                                                                                                                                                                                                                                                                                                                                                                                                                                                                                                                                                                                                                                                                                                                                                                                                                                                                                                                                                                                                                                                                                                                                                                                                                                                                                                                                                                                                                                                                                                                                                                                                                                                                                                                                                                                                                                                                                                                                                                | No. Aspert      | Wangbriege (With                                                                                                                                                                                                                                                                                                                                                                                                                                                                                                                                                                                                                                                                                                                                                                                                                                                                                                                                                                                                                                                                                                                                                                                                                                                                                                                                                                                                                                                                                                                                                                                                                                                                                                                                                                                                                                                                                                                                                                                                                                                                                                               |                                         | Page 007  | Parent ON PATH CAT |         | Cardolines                                                                                                                         |  |                                                                                                                                               |
|     |                                                                                                                                                                                                                                                                                                                                                                                                                                                                                                                                                                                                                                                                                                                                                                                                                                                                                                                                                                                                                                                                                                                                                                                                                                                                                                                                                                                                                                                                                                                                                                                                                                                                                                                                                                                                                                                                                                                                                                                                                                                                                                                                | 16                                                                                                                                                                                                                                                                                                                                                                                                                                                                                                                                                                                                                                                                                                                                                                                                                                                                                                                                                                                                                                                                                                                                                                                                                                                                                                                                                                                                                                                                                                                                                                                                                                                                                                                                                                                                                                                                                                                                                                                                                                                                                                                             | URBERTIAR ASPECTS                                                                                                                                                                                                                                                                                                                                                                                                                                                                                                                                                                                                                                                                                                                                                                                                                                                                                                                                                                                                                                                                                                                                                                                                                                                                                                                                                                                                                                                                                                                                                                                                                                                                                                                                                                                                                                                                                                                                                                                                                                                                                                              |                 |                                                                                                                                                                                                                                                                                                                                                                                                                                                                                                                                                                                                                                                                                                                                                                                                                                                                                                                                                                                                                                                                                                                                                                                                                                                                                                                                                                                                                                                                                                                                                                                                                                                                                                                                                                                                                                                                                                                                                                                                                                                                                                                                | 7.                                      |           |                    |         | 1118 For Sel, Indicates 13 Favor points                                                                                            |  |                                                                                                                                               |
|     | Approximation of a fact and are                                                                                                                                                                                                                                                                                                                                                                                                                                                                                                                                                                                                                                                                                                                                                                                                                                                                                                                                                                                                                                                                                                                                                                                                                                                                                                                                                                                                                                                                                                                                                                                                                                                                                                                                                                                                                                                                                                                                                                                                                                                                                                | Approximately the second of the control of the cont | Capic and here and Receipt to the<br>Academic Year                                                                                                                                                                                                                                                                                                                                                                                                                                                                                                                                                                                                                                                                                                                                                                                                                                                                                                                                                                                                                                                                                                                                                                                                                                                                                                                                                                                                                                                                                                                                                                                                                                                                                                                                                                                                                                                                                                                                                                                                                                                                             | 56 m            | 1                                                                                                                                                                                                                                                                                                                                                                                                                                                                                                                                                                                                                                                                                                                                                                                                                                                                                                                                                                                                                                                                                                                                                                                                                                                                                                                                                                                                                                                                                                                                                                                                                                                                                                                                                                                                                                                                                                                                                                                                                                                                                                                              | 100                                     | 1         | 20                 |         | Total Section and Administration of Courte purely<br>lighting their lasty methods are a "Courte purely<br>lighting technique (HD). |  |                                                                                                                                               |
| 10  | Development of the Control of the Co | 1 Too Sary Plants Licenses Plants                                                                                                                                                                                                                                                                                                                                                                                                                                                                                                                                                                                                                                                                                                                                                                                                                                                                                                                                                                                                                                                                                                                                                                                                                                                                                                                                                                                                                                                                                                                                                                                                                                                                                                                                                                                                                                                                                                                                                                                                                                                                                              | Faculty and have been been been been been been been be                                                                                                                                                                                                                                                                                                                                                                                                                                                                                                                                                                                                                                                                                                                                                                                                                                                                                                                                                                                                                                                                                                                                                                                                                                                                                                                                                                                                                                                                                                                                                                                                                                                                                                                                                                                                                                                                                                                                                                                                                                                                         | 244.14          | 1                                                                                                                                                                                                                                                                                                                                                                                                                                                                                                                                                                                                                                                                                                                                                                                                                                                                                                                                                                                                                                                                                                                                                                                                                                                                                                                                                                                                                                                                                                                                                                                                                                                                                                                                                                                                                                                                                                                                                                                                                                                                                                                              | B                                       | 14        | 40                 |         |                                                                                                                                    |  |                                                                                                                                               |
|     |                                                                                                                                                                                                                                                                                                                                                                                                                                                                                                                                                                                                                                                                                                                                                                                                                                                                                                                                                                                                                                                                                                                                                                                                                                                                                                                                                                                                                                                                                                                                                                                                                                                                                                                                                                                                                                                                                                                                                                                                                                                                                                                                | 5. Acres Parkerpalances MPs                                                                                                                                                                                                                                                                                                                                                                                                                                                                                                                                                                                                                                                                                                                                                                                                                                                                                                                                                                                                                                                                                                                                                                                                                                                                                                                                                                                                                                                                                                                                                                                                                                                                                                                                                                                                                                                                                                                                                                                                                                                                                                    | Sertura Limit & Arandese                                                                                                                                                                                                                                                                                                                                                                                                                                                                                                                                                                                                                                                                                                                                                                                                                                                                                                                                                                                                                                                                                                                                                                                                                                                                                                                                                                                                                                                                                                                                                                                                                                                                                                                                                                                                                                                                                                                                                                                                                                                                                                       | 16.             | -                                                                                                                                                                                                                                                                                                                                                                                                                                                                                                                                                                                                                                                                                                                                                                                                                                                                                                                                                                                                                                                                                                                                                                                                                                                                                                                                                                                                                                                                                                                                                                                                                                                                                                                                                                                                                                                                                                                                                                                                                                                                                                                              | _                                       | _         |                    | -       | (1948 disprise, risboards; - 1 Credy pro-                                                                                          |  |                                                                                                                                               |
| 10  |                                                                                                                                                                                                                                                                                                                                                                                                                                                                                                                                                                                                                                                                                                                                                                                                                                                                                                                                                                                                                                                                                                                                                                                                                                                                                                                                                                                                                                                                                                                                                                                                                                                                                                                                                                                                                                                                                                                                                                                                                                                                                                                                | Volume and explainment and to Characters of the     volume transfer.                                                                                                                                                                                                                                                                                                                                                                                                                                                                                                                                                                                                                                                                                                                                                                                                                                                                                                                                                                                                                                                                                                                                                                                                                                                                                                                                                                                                                                                                                                                                                                                                                                                                                                                                                                                                                                                                                                                                                                                                                                                           | all many may been was addressed<br>organic Reports                                                                                                                                                                                                                                                                                                                                                                                                                                                                                                                                                                                                                                                                                                                                                                                                                                                                                                                                                                                                                                                                                                                                                                                                                                                                                                                                                                                                                                                                                                                                                                                                                                                                                                                                                                                                                                                                                                                                                                                                                                                                             | 40              | 1                                                                                                                                                                                                                                                                                                                                                                                                                                                                                                                                                                                                                                                                                                                                                                                                                                                                                                                                                                                                                                                                                                                                                                                                                                                                                                                                                                                                                                                                                                                                                                                                                                                                                                                                                                                                                                                                                                                                                                                                                                                                                                                              | 1                                       | 1 -       |                    |         | In Any may be, indication = ) Finale pro-<br>Triang and bits indicates = ) Conde point                                             |  |                                                                                                                                               |
| 1.0 | a text of the table party party and a second party and the                                                                                                                                                                                                                                                                                                                                                                                                                                                                                                                                                                                                                                                                                                                                                                                                                                                                                                                                                                                                                                                                                                                                                                                                                                                                                                                                                                                                                                                                                                                                                                                                                                                                                                                                                                                                                                                                                                                                                                                                                                                                     | Exity obligations of the Exity of an artificate  Life from  Life from  Life from  Life from the ACCO o                                                                                                                                                                                                                                                                                                                                                                                                                                                                                                                                                                                                                                                                                                                                                                                                                                                                                                                                                                                                                                                                                                                                                                                                                                                                                                                                                                                                                                                                                                                                                                                                                                                                                                                                                                                                                                                                                                                                                                                                                         | inflagant on Countricate Dighters<br>colors Chairm one on MacMCCCs                                                                                                                                                                                                                                                                                                                                                                                                                                                                                                                                                                                                                                                                                                                                                                                                                                                                                                                                                                                                                                                                                                                                                                                                                                                                                                                                                                                                                                                                                                                                                                                                                                                                                                                                                                                                                                                                                                                                                                                                                                                             | Jed-10          | 35                                                                                                                                                                                                                                                                                                                                                                                                                                                                                                                                                                                                                                                                                                                                                                                                                                                                                                                                                                                                                                                                                                                                                                                                                                                                                                                                                                                                                                                                                                                                                                                                                                                                                                                                                                                                                                                                                                                                                                                                                                                                                                                             | » В                                     |           | 30                 |         | diche tedanter CD                                                                                                                  |  |                                                                                                                                               |
|     |                                                                                                                                                                                                                                                                                                                                                                                                                                                                                                                                                                                                                                                                                                                                                                                                                                                                                                                                                                                                                                                                                                                                                                                                                                                                                                                                                                                                                                                                                                                                                                                                                                                                                                                                                                                                                                                                                                                                                                                                                                                                                                                                | FreeBush and unundered to Stationia<br>and Calles and<br>he Stational<br>as Assistant<br>as Assistant                                                                                                                                                                                                                                                                                                                                                                                                                                                                                                                                                                                                                                                                                                                                                                                                                                                                                                                                                                                                                                                                                                                                                                                                                                                                                                                                                                                                                                                                                                                                                                                                                                                                                                                                                                                                                                                                                                                                                                                                                          | Control was Sam was allegent of Foodball<br>bi-Andrian Repails<br>(Advantages Repail                                                                                                                                                                                                                                                                                                                                                                                                                                                                                                                                                                                                                                                                                                                                                                                                                                                                                                                                                                                                                                                                                                                                                                                                                                                                                                                                                                                                                                                                                                                                                                                                                                                                                                                                                                                                                                                                                                                                                                                                                                           | 29              | 10                                                                                                                                                                                                                                                                                                                                                                                                                                                                                                                                                                                                                                                                                                                                                                                                                                                                                                                                                                                                                                                                                                                                                                                                                                                                                                                                                                                                                                                                                                                                                                                                                                                                                                                                                                                                                                                                                                                                                                                                                                                                                                                             | A                                       | 1 3       | 30                 |         | 30                                                                                                                                 |  | 11-All Blacks, independent "19 delt in<br>21-beg hadde stelledern (2 Crisis in<br>15-beg ook kry independ vil Crisis pr<br>6-be Halvator (12) |
|     |                                                                                                                                                                                                                                                                                                                                                                                                                                                                                                                                                                                                                                                                                                                                                                                                                                                                                                                                                                                                                                                                                                                                                                                                                                                                                                                                                                                                                                                                                                                                                                                                                                                                                                                                                                                                                                                                                                                                                                                                                                                                                                                                | D-28-ACT                                                                                                                                                                                                                                                                                                                                                                                                                                                                                                                                                                                                                                                                                                                                                                                                                                                                                                                                                                                                                                                                                                                                                                                                                                                                                                                                                                                                                                                                                                                                                                                                                                                                                                                                                                                                                                                                                                                                                                                                                                                                                                                       | HING, LY SENING & EVALUATION                                                                                                                                                                                                                                                                                                                                                                                                                                                                                                                                                                                                                                                                                                                                                                                                                                                                                                                                                                                                                                                                                                                                                                                                                                                                                                                                                                                                                                                                                                                                                                                                                                                                                                                                                                                                                                                                                                                                                                                                                                                                                                   |                 |                                                                                                                                                                                                                                                                                                                                                                                                                                                                                                                                                                                                                                                                                                                                                                                                                                                                                                                                                                                                                                                                                                                                                                                                                                                                                                                                                                                                                                                                                                                                                                                                                                                                                                                                                                                                                                                                                                                                                                                                                                                                                                                                |                                         |           |                    |         |                                                                                                                                    |  |                                                                                                                                               |
|     | Communication Communication                                                                                                                                                                                                                                                                                                                                                                                                                                                                                                                                                                                                                                                                                                                                                                                                                                                                                                                                                                                                                                                                                                                                                                                                                                                                                                                                                                                                                                                                                                                                                                                                                                                                                                                                                                                                                                                                                                                                                                                                                                                                                                    | Project on youngering of translated and Silver Abstracts and Silvers of Sciences     Consist was additional occupied for Silver Machanic and Advanced learning                                                                                                                                                                                                                                                                                                                                                                                                                                                                                                                                                                                                                                                                                                                                                                                                                                                                                                                                                                                                                                                                                                                                                                                                                                                                                                                                                                                                                                                                                                                                                                                                                                                                                                                                                                                                                                                                                                                                                                 | Cross come Sera was Replets with Information School Multiple and Advanced Services of Common west Sold may Act or set Advanced by View Moderate and Advanced his men                                                                                                                                                                                                                                                                                                                                                                                                                                                                                                                                                                                                                                                                                                                                                                                                                                                                                                                                                                                                                                                                                                                                                                                                                                                                                                                                                                                                                                                                                                                                                                                                                                                                                                                                                                                                                                                                                                                                                           | ed 19           |                                                                                                                                                                                                                                                                                                                                                                                                                                                                                                                                                                                                                                                                                                                                                                                                                                                                                                                                                                                                                                                                                                                                                                                                                                                                                                                                                                                                                                                                                                                                                                                                                                                                                                                                                                                                                                                                                                                                                                                                                                                                                                                                | . A                                     |           | 30                 |         | U.All three last, industries +5 Good<br>(SAIs) two last, inclusions +2 Good<br>(SAIs) one last, industries +1 Crade                |  |                                                                                                                                               |
| ,   | Cauting to Stellers Union 179.                                                                                                                                                                                                                                                                                                                                                                                                                                                                                                                                                                                                                                                                                                                                                                                                                                                                                                                                                                                                                                                                                                                                                                                                                                                                                                                                                                                                                                                                                                                                                                                                                                                                                                                                                                                                                                                                                                                                                                                                                                                                                                 |                                                                                                                                                                                                                                                                                                                                                                                                                                                                                                                                                                                                                                                                                                                                                                                                                                                                                                                                                                                                                                                                                                                                                                                                                                                                                                                                                                                                                                                                                                                                                                                                                                                                                                                                                                                                                                                                                                                                                                                                                                                                                                                                |                                                                                                                                                                                                                                                                                                                                                                                                                                                                                                                                                                                                                                                                                                                                                                                                                                                                                                                                                                                                                                                                                                                                                                                                                                                                                                                                                                                                                                                                                                                                                                                                                                                                                                                                                                                                                                                                                                                                                                                                                                                                                                                                | 602             | ***                                                                                                                                                                                                                                                                                                                                                                                                                                                                                                                                                                                                                                                                                                                                                                                                                                                                                                                                                                                                                                                                                                                                                                                                                                                                                                                                                                                                                                                                                                                                                                                                                                                                                                                                                                                                                                                                                                                                                                                                                                                                                                                            |                                         | A         | 30                 |         | 4 Proc Nederland of D                                                                                                              |  |                                                                                                                                               |