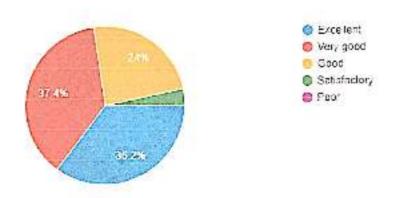

esponses



Interest generated while teaching

179 responses





### Usage of student centric methods 179 responses Excellent @ Very Good Good: Satisfactory O Poor 31.896 How well is the teacher able to communicate? 179 responses Excellent O Ver, Good Good G 38 156 Satisfactory @ Poor Usage of various teaching models 179 responses Excelent O Very Good Good



# Quality of notes 179 responses O Excelent O Very Good @ Good Satisfactory O Poor Arranging field visits, guest lectures etc. 179 responses O Excellent O Very Good Good | Satisfactory O Poor 37.4% Guidance in reading library books 179 responses Excellent O Very Good Good. Sabsfactory O Foor 34 1%

#### Encouragement to students

179 respanses



The teacher illustrates the concepts through examples and applications.

179 responses



#### Remedial coaching

179 responses





## Accessibility outside the class 79 responses Excellent Very Good Good Satisfactory O Pear Personal care and attention 179 responses Excellent O Ver, Good Good . Satisfactory 33 595 O Poor 37,4% The teacher uses ICT tools 179 responses Excelert O Very Good Good Salisfactory 排 6张 O Foor PRINCIPAL S.K.R. Government Degree College (Women) RAJAMAHENDRAVARAM. East Godavan Dist., Andhra Pradesh



## S.K.R. GOVERNMENT DEGREE COLLEGE(WOMEN) RAJAMAHENDRAVARAM(Estd. 1968)



(So Asserthed at Bitmade by NAAC, Athliated to Administ Humayya Disserse).

#### ANALYSIS OF TEACHER FEED BACK REPORT -2022-2023



#### Sufficient facilities for ICT Teaching

17 responses





Library can meet students need 17 responses Strongly Agree 35.3% Agree Neutral Strongly