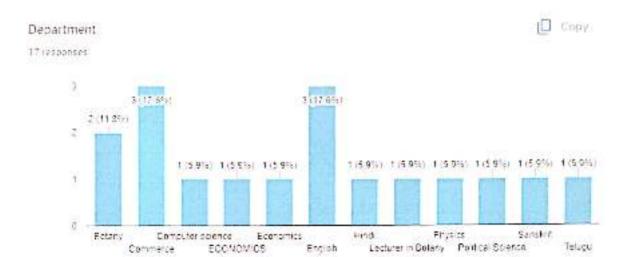

O Foor 34 1%

#### Encouragement to students

179 respanses



The teacher illustrates the concepts through examples and applications.

179 responses



#### Remedial coaching

179 responses





## Accessibility outside the class 79 responses Excellent Very Good Good Satisfactory O Pear Personal care and attention 179 responses Excellent O Ver, Good Good . Satisfactory 33 595 O Poor 37,4% The teacher uses ICT tools 179 responses Excelert O Very Good Good Salisfactory 排 6张 O Foor PRINCIPAL S.K.R. Government Degree College (Women) RAJAMAHENDRAVARAM. East Godavan Dist., Andhra Pradesh



## S.K.R. GOVERNMENT DEGREE COLLEGE(WOMEN) RAJAMAHENDRAVARAM(Estd. 1968)



(So Asserthed at Bitmade by NAAC, Athliated to Administ Humayya Disserse).

#### ANALYSIS OF TEACHER FEED BACK REPORT -2022-2023



#### Sufficient facilities for ICT Teaching

17 responses





Library can meet students need 17 responses Strongly Agree 35.3% Agree Neutral Strongly Disagree Disagree 58 896 Discipline is good 17 responses Strangly Agree Agree Neutral 23.5% Strongly Disagree Deagree 76.5%

# Placement activities are good 17 responses Strongly Agree. Agree 70.6% Neutral Strongly Disagree Disagree Support for Higher Education is good 17 responses Strongly Agree Agree 412% Neutral Strongly Disagree Disagree 58.8%

Teachers are Student -Friendly 17 responses Strongly Agree Agree . 29.4% Neutral Strongly Disagree Deagree 84 796 Mentoring system functions well 17 responses Strongly Agree Agrea 23.5% Neutral Strong / Disagree Disagree 70.8% PRINCIPAL

S.K.R. Government Degree Cr. (\*\* 1956)

RAJAMAHENDRA (\*