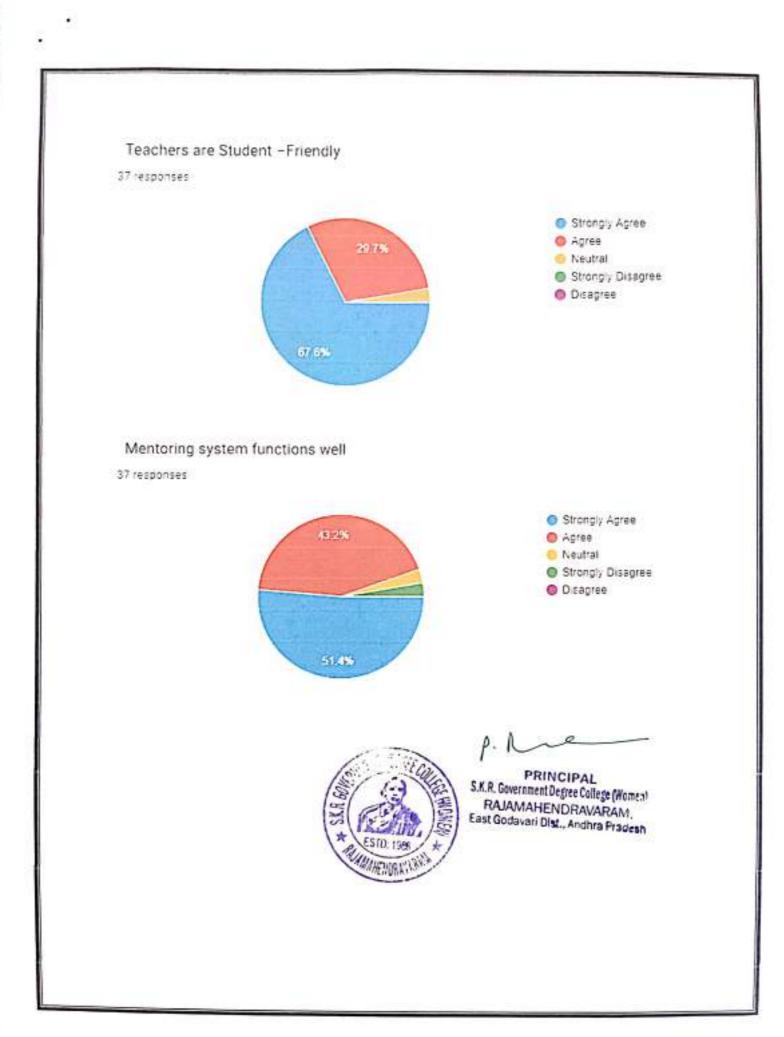

(ng) Yr

|     |                                                                                                                                                                                                                                                                                                                                                                                                                                                                                                                                                                                                                                                                                                                                                                                                                                                                                                                                                                                                                                                                                                                                                                                                                                                                                                                                                                                                                                                                                                                                                                                                                                                                                                                                                                                                                                                                                                                                                                                                                                                                                                                                |                                                                                                                                                                                                                                                                                                                                                                                                                                                                                                                                                                                                                                                                                                                                                                                                                                                                                                                                                                                                                                                                                                                                                                                                                                                                                                                                                                                                                                                                                                                                                                                                                                                                                                                                                                                                                                                                                                                                                                                                                                                                                                                                | Lawrence of Audio Probable Communication of C                                                                                                                                                                                                                                                                                                                                                                                                                                                                                                                                                                                                                                                                                                                                                                                                                                                                                                                                                                                                                                                                                                                                                                                                                                                                                                                                                                                                                                                                                                                                                                                                                                                                                                                                                                                                                                                                                                                                                                                                                                                                                  |                 | The state of the s |                                         |           |                    |         |                                                                                                                                    |  |                                                                                                                                               |
|-----|--------------------------------------------------------------------------------------------------------------------------------------------------------------------------------------------------------------------------------------------------------------------------------------------------------------------------------------------------------------------------------------------------------------------------------------------------------------------------------------------------------------------------------------------------------------------------------------------------------------------------------------------------------------------------------------------------------------------------------------------------------------------------------------------------------------------------------------------------------------------------------------------------------------------------------------------------------------------------------------------------------------------------------------------------------------------------------------------------------------------------------------------------------------------------------------------------------------------------------------------------------------------------------------------------------------------------------------------------------------------------------------------------------------------------------------------------------------------------------------------------------------------------------------------------------------------------------------------------------------------------------------------------------------------------------------------------------------------------------------------------------------------------------------------------------------------------------------------------------------------------------------------------------------------------------------------------------------------------------------------------------------------------------------------------------------------------------------------------------------------------------|--------------------------------------------------------------------------------------------------------------------------------------------------------------------------------------------------------------------------------------------------------------------------------------------------------------------------------------------------------------------------------------------------------------------------------------------------------------------------------------------------------------------------------------------------------------------------------------------------------------------------------------------------------------------------------------------------------------------------------------------------------------------------------------------------------------------------------------------------------------------------------------------------------------------------------------------------------------------------------------------------------------------------------------------------------------------------------------------------------------------------------------------------------------------------------------------------------------------------------------------------------------------------------------------------------------------------------------------------------------------------------------------------------------------------------------------------------------------------------------------------------------------------------------------------------------------------------------------------------------------------------------------------------------------------------------------------------------------------------------------------------------------------------------------------------------------------------------------------------------------------------------------------------------------------------------------------------------------------------------------------------------------------------------------------------------------------------------------------------------------------------|--------------------------------------------------------------------------------------------------------------------------------------------------------------------------------------------------------------------------------------------------------------------------------------------------------------------------------------------------------------------------------------------------------------------------------------------------------------------------------------------------------------------------------------------------------------------------------------------------------------------------------------------------------------------------------------------------------------------------------------------------------------------------------------------------------------------------------------------------------------------------------------------------------------------------------------------------------------------------------------------------------------------------------------------------------------------------------------------------------------------------------------------------------------------------------------------------------------------------------------------------------------------------------------------------------------------------------------------------------------------------------------------------------------------------------------------------------------------------------------------------------------------------------------------------------------------------------------------------------------------------------------------------------------------------------------------------------------------------------------------------------------------------------------------------------------------------------------------------------------------------------------------------------------------------------------------------------------------------------------------------------------------------------------------------------------------------------------------------------------------------------|-----------------|--------------------------------------------------------------------------------------------------------------------------------------------------------------------------------------------------------------------------------------------------------------------------------------------------------------------------------------------------------------------------------------------------------------------------------------------------------------------------------------------------------------------------------------------------------------------------------------------------------------------------------------------------------------------------------------------------------------------------------------------------------------------------------------------------------------------------------------------------------------------------------------------------------------------------------------------------------------------------------------------------------------------------------------------------------------------------------------------------------------------------------------------------------------------------------------------------------------------------------------------------------------------------------------------------------------------------------------------------------------------------------------------------------------------------------------------------------------------------------------------------------------------------------------------------------------------------------------------------------------------------------------------------------------------------------------------------------------------------------------------------------------------------------------------------------------------------------------------------------------------------------------------------------------------------------------------------------------------------------------------------------------------------------------------------------------------------------------------------------------------------------|-----------------------------------------|-----------|--------------------|---------|------------------------------------------------------------------------------------------------------------------------------------|--|-----------------------------------------------------------------------------------------------------------------------------------------------|
| -   |                                                                                                                                                                                                                                                                                                                                                                                                                                                                                                                                                                                                                                                                                                                                                                                                                                                                                                                                                                                                                                                                                                                                                                                                                                                                                                                                                                                                                                                                                                                                                                                                                                                                                                                                                                                                                                                                                                                                                                                                                                                                                                                                | , Fact                                                                                                                                                                                                                                                                                                                                                                                                                                                                                                                                                                                                                                                                                                                                                                                                                                                                                                                                                                                                                                                                                                                                                                                                                                                                                                                                                                                                                                                                                                                                                                                                                                                                                                                                                                                                                                                                                                                                                                                                                                                                                                                         | to the first from the best from the control of the  | nation Analysis | 2.07                                                                                                                                                                                                                                                                                                                                                                                                                                                                                                                                                                                                                                                                                                                                                                                                                                                                                                                                                                                                                                                                                                                                                                                                                                                                                                                                                                                                                                                                                                                                                                                                                                                                                                                                                                                                                                                                                                                                                                                                                                                                                                                           | 013.                                    |           | $\equiv$           |         |                                                                                                                                    |  |                                                                                                                                               |
|     | Joer D                                                                                                                                                                                                                                                                                                                                                                                                                                                                                                                                                                                                                                                                                                                                                                                                                                                                                                                                                                                                                                                                                                                                                                                                                                                                                                                                                                                                                                                                                                                                                                                                                                                                                                                                                                                                                                                                                                                                                                                                                                                                                                                         | Stran Carried Common                                                                                                                                                                                                                                                                                                                                                                                                                                                                                                                                                                                                                                                                                                                                                                                                                                                                                                                                                                                                                                                                                                                                                                                                                                                                                                                                                                                                                                                                                                                                                                                                                                                                                                                                                                                                                                                                                                                                                                                                                                                                                                           | Co Tomake udhalinke                                                                                                                                                                                                                                                                                                                                                                                                                                                                                                                                                                                                                                                                                                                                                                                                                                                                                                                                                                                                                                                                                                                                                                                                                                                                                                                                                                                                                                                                                                                                                                                                                                                                                                                                                                                                                                                                                                                                                                                                                                                                                                            | tune.           |                                                                                                                                                                                                                                                                                                                                                                                                                                                                                                                                                                                                                                                                                                                                                                                                                                                                                                                                                                                                                                                                                                                                                                                                                                                                                                                                                                                                                                                                                                                                                                                                                                                                                                                                                                                                                                                                                                                                                                                                                                                                                                                                |                                         |           |                    |         |                                                                                                                                    |  |                                                                                                                                               |
|     | in Lainel                                                                                                                                                                                                                                                                                                                                                                                                                                                                                                                                                                                                                                                                                                                                                                                                                                                                                                                                                                                                                                                                                                                                                                                                                                                                                                                                                                                                                                                                                                                                                                                                                                                                                                                                                                                                                                                                                                                                                                                                                                                                                                                      | WANTE CATTURE                                                                                                                                                                                                                                                                                                                                                                                                                                                                                                                                                                                                                                                                                                                                                                                                                                                                                                                                                                                                                                                                                                                                                                                                                                                                                                                                                                                                                                                                                                                                                                                                                                                                                                                                                                                                                                                                                                                                                                                                                                                                                                                  | The second secon | -               |                                                                                                                                                                                                                                                                                                                                                                                                                                                                                                                                                                                                                                                                                                                                                                                                                                                                                                                                                                                                                                                                                                                                                                                                                                                                                                                                                                                                                                                                                                                                                                                                                                                                                                                                                                                                                                                                                                                                                                                                                                                                                                                                |                                         |           | _                  |         |                                                                                                                                    |  |                                                                                                                                               |
|     | ta fluction it -                                                                                                                                                                                                                                                                                                                                                                                                                                                                                                                                                                                                                                                                                                                                                                                                                                                                                                                                                                                                                                                                                                                                                                                                                                                                                                                                                                                                                                                                                                                                                                                                                                                                                                                                                                                                                                                                                                                                                                                                                                                                                                               | E-C-a-6309-51C-C                                                                                                                                                                                                                                                                                                                                                                                                                                                                                                                                                                                                                                                                                                                                                                                                                                                                                                                                                                                                                                                                                                                                                                                                                                                                                                                                                                                                                                                                                                                                                                                                                                                                                                                                                                                                                                                                                                                                                                                                                                                                                                               |                                                                                                                                                                                                                                                                                                                                                                                                                                                                                                                                                                                                                                                                                                                                                                                                                                                                                                                                                                                                                                                                                                                                                                                                                                                                                                                                                                                                                                                                                                                                                                                                                                                                                                                                                                                                                                                                                                                                                                                                                                                                                                                                |                 | _                                                                                                                                                                                                                                                                                                                                                                                                                                                                                                                                                                                                                                                                                                                                                                                                                                                                                                                                                                                                                                                                                                                                                                                                                                                                                                                                                                                                                                                                                                                                                                                                                                                                                                                                                                                                                                                                                                                                                                                                                                                                                                                              | Time of Wat                             | - Company | _                  |         | V-                                                                                                                                 |  |                                                                                                                                               |
|     | ming in Thegree Coffeen Share                                                                                                                                                                                                                                                                                                                                                                                                                                                                                                                                                                                                                                                                                                                                                                                                                                                                                                                                                                                                                                                                                                                                                                                                                                                                                                                                                                                                                                                                                                                                                                                                                                                                                                                                                                                                                                                                                                                                                                                                                                                                                                  | 59 - 01- 2.005                                                                                                                                                                                                                                                                                                                                                                                                                                                                                                                                                                                                                                                                                                                                                                                                                                                                                                                                                                                                                                                                                                                                                                                                                                                                                                                                                                                                                                                                                                                                                                                                                                                                                                                                                                                                                                                                                                                                                                                                                                                                                                                 |                                                                                                                                                                                                                                                                                                                                                                                                                                                                                                                                                                                                                                                                                                                                                                                                                                                                                                                                                                                                                                                                                                                                                                                                                                                                                                                                                                                                                                                                                                                                                                                                                                                                                                                                                                                                                                                                                                                                                                                                                                                                                                                                |                 | Forth Decimals of                                                                                                                                                                                                                                                                                                                                                                                                                                                                                                                                                                                                                                                                                                                                                                                                                                                                                                                                                                                                                                                                                                                                                                                                                                                                                                                                                                                                                                                                                                                                                                                                                                                                                                                                                                                                                                                                                                                                                                                                                                                                                                              | 100000000000000000000000000000000000000 |           | a Wast             | STREET, |                                                                                                                                    |  |                                                                                                                                               |
|     | kan bada saat                                                                                                                                                                                                                                                                                                                                                                                                                                                                                                                                                                                                                                                                                                                                                                                                                                                                                                                                                                                                                                                                                                                                                                                                                                                                                                                                                                                                                                                                                                                                                                                                                                                                                                                                                                                                                                                                                                                                                                                                                                                                                                                  | I parel takes disconnection for high study as a groud of Key<br>high street                                                                                                                                                                                                                                                                                                                                                                                                                                                                                                                                                                                                                                                                                                                                                                                                                                                                                                                                                                                                                                                                                                                                                                                                                                                                                                                                                                                                                                                                                                                                                                                                                                                                                                                                                                                                                                                                                                                                                                                                                                                    |                                                                                                                                                                                                                                                                                                                                                                                                                                                                                                                                                                                                                                                                                                                                                                                                                                                                                                                                                                                                                                                                                                                                                                                                                                                                                                                                                                                                                                                                                                                                                                                                                                                                                                                                                                                                                                                                                                                                                                                                                                                                                                                                | No. Aspert      | Wangbriege (With                                                                                                                                                                                                                                                                                                                                                                                                                                                                                                                                                                                                                                                                                                                                                                                                                                                                                                                                                                                                                                                                                                                                                                                                                                                                                                                                                                                                                                                                                                                                                                                                                                                                                                                                                                                                                                                                                                                                                                                                                                                                                                               |                                         | Page 007  | Parent ON PATH CAT |         | Cardolines                                                                                                                         |  |                                                                                                                                               |
|     |                                                                                                                                                                                                                                                                                                                                                                                                                                                                                                                                                                                                                                                                                                                                                                                                                                                                                                                                                                                                                                                                                                                                                                                                                                                                                                                                                                                                                                                                                                                                                                                                                                                                                                                                                                                                                                                                                                                                                                                                                                                                                                                                | 16                                                                                                                                                                                                                                                                                                                                                                                                                                                                                                                                                                                                                                                                                                                                                                                                                                                                                                                                                                                                                                                                                                                                                                                                                                                                                                                                                                                                                                                                                                                                                                                                                                                                                                                                                                                                                                                                                                                                                                                                                                                                                                                             | URBERTIAR ASPECTS                                                                                                                                                                                                                                                                                                                                                                                                                                                                                                                                                                                                                                                                                                                                                                                                                                                                                                                                                                                                                                                                                                                                                                                                                                                                                                                                                                                                                                                                                                                                                                                                                                                                                                                                                                                                                                                                                                                                                                                                                                                                                                              |                 |                                                                                                                                                                                                                                                                                                                                                                                                                                                                                                                                                                                                                                                                                                                                                                                                                                                                                                                                                                                                                                                                                                                                                                                                                                                                                                                                                                                                                                                                                                                                                                                                                                                                                                                                                                                                                                                                                                                                                                                                                                                                                                                                | 7.                                      |           |                    |         | 1118 For Sel, Indicates 13 Favor points                                                                                            |  |                                                                                                                                               |
|     | Approximation of a fact and are                                                                                                                                                                                                                                                                                                                                                                                                                                                                                                                                                                                                                                                                                                                                                                                                                                                                                                                                                                                                                                                                                                                                                                                                                                                                                                                                                                                                                                                                                                                                                                                                                                                                                                                                                                                                                                                                                                                                                                                                                                                                                                | Approximately the second of the control of the cont | Capic and here and Receipt to the<br>Academic Year                                                                                                                                                                                                                                                                                                                                                                                                                                                                                                                                                                                                                                                                                                                                                                                                                                                                                                                                                                                                                                                                                                                                                                                                                                                                                                                                                                                                                                                                                                                                                                                                                                                                                                                                                                                                                                                                                                                                                                                                                                                                             | 56 m            | 1                                                                                                                                                                                                                                                                                                                                                                                                                                                                                                                                                                                                                                                                                                                                                                                                                                                                                                                                                                                                                                                                                                                                                                                                                                                                                                                                                                                                                                                                                                                                                                                                                                                                                                                                                                                                                                                                                                                                                                                                                                                                                                                              | 100                                     | 1         | 20                 |         | Total Section and Administration of Courte purely<br>lighting their lasty methods are a "Courte purely<br>lighting technique (HD). |  |                                                                                                                                               |
| 10  | Development of the Control of the Co | 1 Too Sary Plants Licenses Plants                                                                                                                                                                                                                                                                                                                                                                                                                                                                                                                                                                                                                                                                                                                                                                                                                                                                                                                                                                                                                                                                                                                                                                                                                                                                                                                                                                                                                                                                                                                                                                                                                                                                                                                                                                                                                                                                                                                                                                                                                                                                                              | Faculty and have been been been been been been been be                                                                                                                                                                                                                                                                                                                                                                                                                                                                                                                                                                                                                                                                                                                                                                                                                                                                                                                                                                                                                                                                                                                                                                                                                                                                                                                                                                                                                                                                                                                                                                                                                                                                                                                                                                                                                                                                                                                                                                                                                                                                         | 244.14          | 1                                                                                                                                                                                                                                                                                                                                                                                                                                                                                                                                                                                                                                                                                                                                                                                                                                                                                                                                                                                                                                                                                                                                                                                                                                                                                                                                                                                                                                                                                                                                                                                                                                                                                                                                                                                                                                                                                                                                                                                                                                                                                                                              | B                                       | 14        | 40                 |         |                                                                                                                                    |  |                                                                                                                                               |
|     |                                                                                                                                                                                                                                                                                                                                                                                                                                                                                                                                                                                                                                                                                                                                                                                                                                                                                                                                                                                                                                                                                                                                                                                                                                                                                                                                                                                                                                                                                                                                                                                                                                                                                                                                                                                                                                                                                                                                                                                                                                                                                                                                | 5. Acres Parkerpalances MPs                                                                                                                                                                                                                                                                                                                                                                                                                                                                                                                                                                                                                                                                                                                                                                                                                                                                                                                                                                                                                                                                                                                                                                                                                                                                                                                                                                                                                                                                                                                                                                                                                                                                                                                                                                                                                                                                                                                                                                                                                                                                                                    | Sertura Limit & Arandese                                                                                                                                                                                                                                                                                                                                                                                                                                                                                                                                                                                                                                                                                                                                                                                                                                                                                                                                                                                                                                                                                                                                                                                                                                                                                                                                                                                                                                                                                                                                                                                                                                                                                                                                                                                                                                                                                                                                                                                                                                                                                                       | 16.             | -                                                                                                                                                                                                                                                                                                                                                                                                                                                                                                                                                                                                                                                                                                                                                                                                                                                                                                                                                                                                                                                                                                                                                                                                                                                                                                                                                                                                                                                                                                                                                                                                                                                                                                                                                                                                                                                                                                                                                                                                                                                                                                                              | _                                       | _         |                    | -       | (1948 disprise, risboards; - 1 Credy pro-                                                                                          |  |                                                                                                                                               |
| 10  |                                                                                                                                                                                                                                                                                                                                                                                                                                                                                                                                                                                                                                                                                                                                                                                                                                                                                                                                                                                                                                                                                                                                                                                                                                                                                                                                                                                                                                                                                                                                                                                                                                                                                                                                                                                                                                                                                                                                                                                                                                                                                                                                | Volume and explainment and to Characters of the     volume transfer.                                                                                                                                                                                                                                                                                                                                                                                                                                                                                                                                                                                                                                                                                                                                                                                                                                                                                                                                                                                                                                                                                                                                                                                                                                                                                                                                                                                                                                                                                                                                                                                                                                                                                                                                                                                                                                                                                                                                                                                                                                                           | all many may been was addressed<br>organic Reports                                                                                                                                                                                                                                                                                                                                                                                                                                                                                                                                                                                                                                                                                                                                                                                                                                                                                                                                                                                                                                                                                                                                                                                                                                                                                                                                                                                                                                                                                                                                                                                                                                                                                                                                                                                                                                                                                                                                                                                                                                                                             | 40              | 1                                                                                                                                                                                                                                                                                                                                                                                                                                                                                                                                                                                                                                                                                                                                                                                                                                                                                                                                                                                                                                                                                                                                                                                                                                                                                                                                                                                                                                                                                                                                                                                                                                                                                                                                                                                                                                                                                                                                                                                                                                                                                                                              | 1                                       | 1 -       |                    |         | In Any may be, indication = ) Finale pro-<br>Triang and bits indicates = ) Conde point                                             |  |                                                                                                                                               |
| 1.0 | a text of the table party party and a second party and the                                                                                                                                                                                                                                                                                                                                                                                                                                                                                                                                                                                                                                                                                                                                                                                                                                                                                                                                                                                                                                                                                                                                                                                                                                                                                                                                                                                                                                                                                                                                                                                                                                                                                                                                                                                                                                                                                                                                                                                                                                                                     | Exity obligations of the Exity of an artificate  Life from  Life from  Life from  Life from the ACCO o                                                                                                                                                                                                                                                                                                                                                                                                                                                                                                                                                                                                                                                                                                                                                                                                                                                                                                                                                                                                                                                                                                                                                                                                                                                                                                                                                                                                                                                                                                                                                                                                                                                                                                                                                                                                                                                                                                                                                                                                                         | inflagant on Countricate Dighters<br>colors Chairm one on MacMCCCs                                                                                                                                                                                                                                                                                                                                                                                                                                                                                                                                                                                                                                                                                                                                                                                                                                                                                                                                                                                                                                                                                                                                                                                                                                                                                                                                                                                                                                                                                                                                                                                                                                                                                                                                                                                                                                                                                                                                                                                                                                                             | Jed-10          | 35                                                                                                                                                                                                                                                                                                                                                                                                                                                                                                                                                                                                                                                                                                                                                                                                                                                                                                                                                                                                                                                                                                                                                                                                                                                                                                                                                                                                                                                                                                                                                                                                                                                                                                                                                                                                                                                                                                                                                                                                                                                                                                                             | » В                                     |           | 30                 |         | diche tedanter CD                                                                                                                  |  |                                                                                                                                               |
|     |                                                                                                                                                                                                                                                                                                                                                                                                                                                                                                                                                                                                                                                                                                                                                                                                                                                                                                                                                                                                                                                                                                                                                                                                                                                                                                                                                                                                                                                                                                                                                                                                                                                                                                                                                                                                                                                                                                                                                                                                                                                                                                                                | FreeBush and unundered to Stationia<br>and Calles and<br>he Stational<br>as Assistant<br>as Assistant                                                                                                                                                                                                                                                                                                                                                                                                                                                                                                                                                                                                                                                                                                                                                                                                                                                                                                                                                                                                                                                                                                                                                                                                                                                                                                                                                                                                                                                                                                                                                                                                                                                                                                                                                                                                                                                                                                                                                                                                                          | Control was Sam was allegent of Foodball<br>bi-Andrian Repails<br>(Advantages Repail                                                                                                                                                                                                                                                                                                                                                                                                                                                                                                                                                                                                                                                                                                                                                                                                                                                                                                                                                                                                                                                                                                                                                                                                                                                                                                                                                                                                                                                                                                                                                                                                                                                                                                                                                                                                                                                                                                                                                                                                                                           | 29              | 10                                                                                                                                                                                                                                                                                                                                                                                                                                                                                                                                                                                                                                                                                                                                                                                                                                                                                                                                                                                                                                                                                                                                                                                                                                                                                                                                                                                                                                                                                                                                                                                                                                                                                                                                                                                                                                                                                                                                                                                                                                                                                                                             | A                                       | 1 3       | 30                 |         | 30                                                                                                                                 |  | 11-All Blacks, independent "19 delt in<br>21-beg hadde stelledern (2 Crisis in<br>15-beg ook kry independ vil Crisis pr<br>6-be Halvator (12) |
|     |                                                                                                                                                                                                                                                                                                                                                                                                                                                                                                                                                                                                                                                                                                                                                                                                                                                                                                                                                                                                                                                                                                                                                                                                                                                                                                                                                                                                                                                                                                                                                                                                                                                                                                                                                                                                                                                                                                                                                                                                                                                                                                                                | D-28-ACT                                                                                                                                                                                                                                                                                                                                                                                                                                                                                                                                                                                                                                                                                                                                                                                                                                                                                                                                                                                                                                                                                                                                                                                                                                                                                                                                                                                                                                                                                                                                                                                                                                                                                                                                                                                                                                                                                                                                                                                                                                                                                                                       | HING, LY SENING & EVALUATION                                                                                                                                                                                                                                                                                                                                                                                                                                                                                                                                                                                                                                                                                                                                                                                                                                                                                                                                                                                                                                                                                                                                                                                                                                                                                                                                                                                                                                                                                                                                                                                                                                                                                                                                                                                                                                                                                                                                                                                                                                                                                                   |                 |                                                                                                                                                                                                                                                                                                                                                                                                                                                                                                                                                                                                                                                                                                                                                                                                                                                                                                                                                                                                                                                                                                                                                                                                                                                                                                                                                                                                                                                                                                                                                                                                                                                                                                                                                                                                                                                                                                                                                                                                                                                                                                                                |                                         |           |                    |         |                                                                                                                                    |  |                                                                                                                                               |
|     | Communication Communication                                                                                                                                                                                                                                                                                                                                                                                                                                                                                                                                                                                                                                                                                                                                                                                                                                                                                                                                                                                                                                                                                                                                                                                                                                                                                                                                                                                                                                                                                                                                                                                                                                                                                                                                                                                                                                                                                                                                                                                                                                                                                                    | Project on youngering of translated and Silver Abstracts and Silvers of Sciences     Consist was additional occupied for Silver Machanic and Advanced learning                                                                                                                                                                                                                                                                                                                                                                                                                                                                                                                                                                                                                                                                                                                                                                                                                                                                                                                                                                                                                                                                                                                                                                                                                                                                                                                                                                                                                                                                                                                                                                                                                                                                                                                                                                                                                                                                                                                                                                 | Cross come Sera was Replets with Information School Multiple and Advanced Services of Common west Sold may Act or set Advanced by View Moderate and Advanced his men                                                                                                                                                                                                                                                                                                                                                                                                                                                                                                                                                                                                                                                                                                                                                                                                                                                                                                                                                                                                                                                                                                                                                                                                                                                                                                                                                                                                                                                                                                                                                                                                                                                                                                                                                                                                                                                                                                                                                           | ed 19           |                                                                                                                                                                                                                                                                                                                                                                                                                                                                                                                                                                                                                                                                                                                                                                                                                                                                                                                                                                                                                                                                                                                                                                                                                                                                                                                                                                                                                                                                                                                                                                                                                                                                                                                                                                                                                                                                                                                                                                                                                                                                                                                                | . A                                     |           | 30                 |         | U.All three last, industries +5 Good<br>(SAIs) two last, inclusions +2 Good<br>(SAIs) one last, industries +1 Crade                |  |                                                                                                                                               |
| ,   | Cauting to Stellers Union 179.                                                                                                                                                                                                                                                                                                                                                                                                                                                                                                                                                                                                                                                                                                                                                                                                                                                                                                                                                                                                                                                                                                                                                                                                                                                                                                                                                                                                                                                                                                                                                                                                                                                                                                                                                                                                                                                                                                                                                                                                                                                                                                 |                                                                                                                                                                                                                                                                                                                                                                                                                                                                                                                                                                                                                                                                                                                                                                                                                                                                                                                                                                                                                                                                                                                                                                                                                                                                                                                                                                                                                                                                                                                                                                                                                                                                                                                                                                                                                                                                                                                                                                                                                                                                                                                                |                                                                                                                                                                                                                                                                                                                                                                                                                                                                                                                                                                                                                                                                                                                                                                                                                                                                                                                                                                                                                                                                                                                                                                                                                                                                                                                                                                                                                                                                                                                                                                                                                                                                                                                                                                                                                                                                                                                                                                                                                                                                                                                                | 602             | ***                                                                                                                                                                                                                                                                                                                                                                                                                                                                                                                                                                                                                                                                                                                                                                                                                                                                                                                                                                                                                                                                                                                                                                                                                                                                                                                                                                                                                                                                                                                                                                                                                                                                                                                                                                                                                                                                                                                                                                                                                                                                                                                            |                                         | A         | 30                 |         | 4 Proc Nederland of D                                                                                                              |  |                                                                                                                                               |