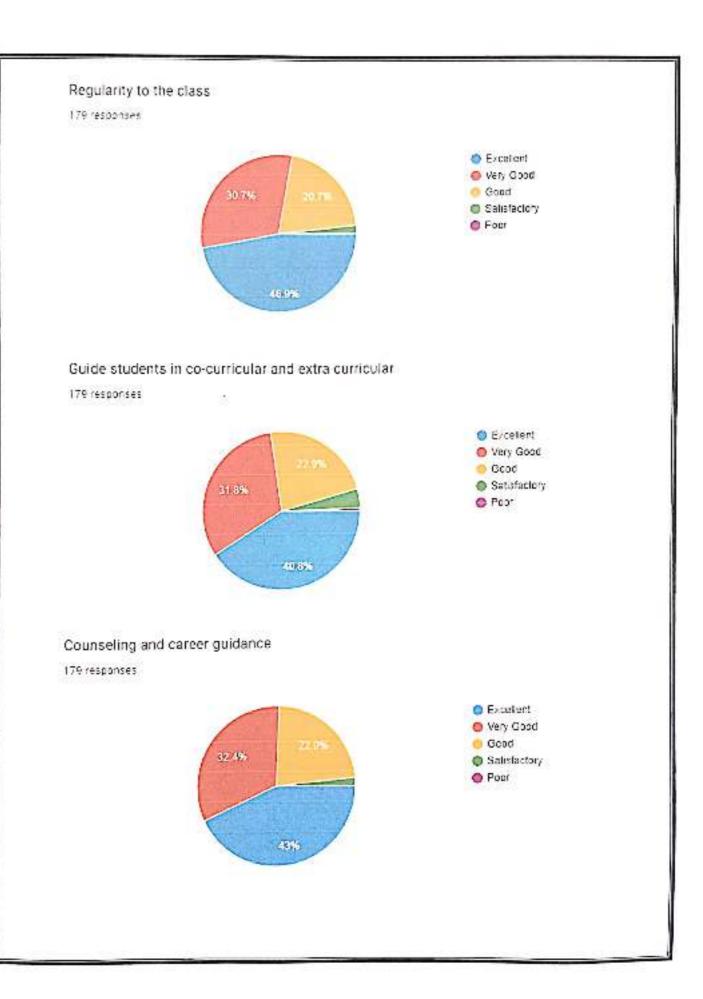

ng

179 responses





### Usage of student centric methods 179 responses Excellent @ Very Good Good: Satisfactory O Poor 31.896 How well is the teacher able to communicate? 179 responses Excellent O Ver, Good Good G 38 156 Satisfactory @ Poor Usage of various teaching models 179 responses Excelent O Very Good Good



# Quality of notes 179 responses O Excelent O Very Good @ Good Satisfactory O Poor Arranging field visits, guest lectures etc. 179 responses O Excellent O Very Good Good | Satisfactory O Poor 37.4% Guidance in reading library books 179 responses Excellent O Very Good Good. Sabsfactory O Foor 34 1%

#### Encouragement to students

179 respanses



The teacher illustrates the concepts through examples and applications.

179 responses



#### Remedial coaching

179 responses





## Accessibility outside the class 79 responses Excellent Very Good Good Satisfactory O Pear Personal care and attention 179 responses Excellent O Ver, Good Good . Satisfactory 33 595 O Poor 37,4% The teacher uses ICT tools 179 responses Excelert O Very Good Good Salisfactory 排 6张 O Foor PRINCIPAL S.K.R. Government Degree College (Women) RAJAMAHENDRAVARAM. East Godavan Dist., Andhra Pradesh



## S.K.R. GOVERNMENT DEGREE COLLEGE(WOMEN) RAJAMAHENDRAVARAM(Estd. 1968)



(So Asserthed at Bitmade by NAAC, Athliated to Administ Humayya Disserse).

#### ANALYSIS OF TEACHER FEED BACK REPORT -2022-2023



#### Sufficient facilities for ICT Teaching

17 responses





Library can meet students need 17 responses Strongly Agree 35.3% Agree Neutral Strongly Disagree Disagree 58 896 Discipline is goo