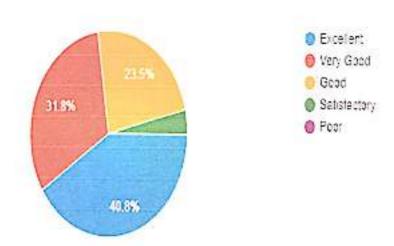

nd transaction were given much emphasis.

Based on the parents & alumnac feedback, PG coaching is continued in a more structured manner and offered support to the students seeking higher education.

The mentors were specifically directed to provide emotional support to students and be accessible to them even out of the classroom, following the spirit of the Mentor Mentee System (MMS) in place.

PRINCIPAL
S.K.R. Gwerr neit Degree College (Vones)
RAJAMAHENDRAVARAM.
East Godavari Dist., Andhra Prodesh



### S.K.R. GOVERNMENT DEGREE COLLEGE(WOMEN) RAJAMAHENDRAVARAM(Estd.1968)



(the According at the Goods by NAAC, Admission) to Adalase Nacraggia University).

### STUDENT FEED BACK ANALYSIS DATA 2022 -23

Syllabus completion

179 responses



Interest generated while teaching

179 responses





### Usage of student centric methods 179 responses Excellent @ Very Good Good: Satisfactory O Poor 31.896 How well is the teacher able to communicate? 179 responses Excellent O Ver, Good Good G 38 156 Satisfactory @ Poor Usage of various teaching models 179 responses Excelent O Very Good Good



# Quality of notes 179 responses O Excelent O Very Good @ Good Satisfactory O Poor Arranging field visits, guest lectures etc. 179 responses O Excellent O Very Good Good | Satisfactory O Poor 37.4% Guidance in reading library books 179 responses Excellent O Very Good Good. Sabsfactory O Foor 34 1%

#### Encouragement to students

179 respanses



The teacher illustrates the concepts through examples and applications.

179 responses



#### Remedial coaching

179 responses





## Accessibility