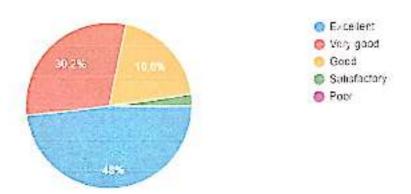

gia University).

### STUDENT FEED BACK ANALYSIS DATA 2022 -23

Syllabus completion

179 responses



Interest generated while teaching

179 responses





### Usage of student centric methods 179 responses Excellent @ Very Good Good: Satisfactory O Poor 31.896 How well is the teacher able to communicate? 179 responses Excellent O Ver, Good Good G 38 156 Satisfactory @ Poor Usage of various teaching models 179 responses Excelent O Very Good Good



# Quality of notes 179 responses O Excelent O Very Good @ Good Satisfactory O Poor Arranging field visits, guest lectures etc. 179 responses O Excellent O Very Good Good | Satisfactory O Poor 37.4% Guidance in reading library books 179 responses Excellent O Very Good Good. Sabsfactory O Foor 34 1%

#### Encouragement to students

179 respanses



The teacher illustrates the concepts through examples and applications.

179 responses



#### Remedial coaching

179 responses





## Accessibility outside the class 79 responses Excellent Very Good Good Satisfactory O Pear Personal care and attention 179 responses Excellent O Ver, Good Good . Satisfactory 33 595 O Poor 37,4% The teacher uses ICT tools 179 responses Excelert O Very Good Good Salisfactory 排 6张 O Foor PRINCIPAL S.K.R. Government Degree College (Women) RAJAMAHENDRAVARAM. East Godavan Dist., Andhra Pradesh



## S.K.R. GOVERNMENT DEGREE COLLEGE(WOMEN) RAJAMAHENDRAVARAM(Estd. 1968)



(So Asserthed at Bitmade by NAAC, Athliated to Administ Humayya Disserse).

#### ANALYSIS OF TEACHER FEED BACK REPORT -2022-2023



#### Sufficient facilities for ICT Teaching

17 responses