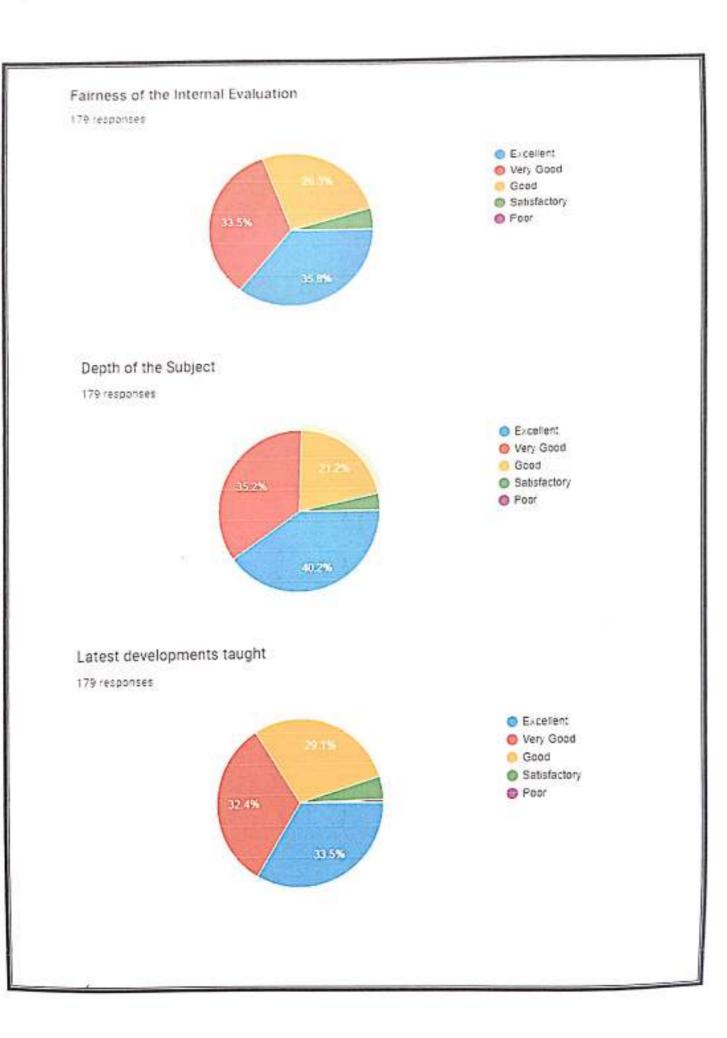

transaction were given much emphasis.

Based on the parents & alumnac feedback, PG coaching is continued in a more structured manner and offered support to the students seeking higher education.

The mentors were specifically directed to provide emotional support to students and be accessible to them even out of the classroom, following the spirit of the Mentor Mentee System (MMS) in place.

PRINCIPAL
S.K.R. Gwerr neit Degree College (Vones)
RAJAMAHENDRAVARAM.
East Godavari Dist., Andhra Prodesh



### S.K.R. GOVERNMENT DEGREE COLLEGE(WOMEN) RAJAMAHENDRAVARAM(Estd.1968)



(the According at the Goods by NAAC, Admission) to Adalase Nacraggia University).

### STUDENT FEED BACK ANALYSIS DATA 2022 -23

Syllabus completion

179 responses



Interest generated while teaching

179 responses





### Usage of student centric methods 179 responses Excellent @ Very Good Good: Satisfactory O Poor 31.896 How well is the teacher able to communicate? 179 responses Excellent O Ver, Good Good G 38 156 Satisfactory @ Poor Usage of various teaching models 179 responses Excelent O Very Good Good



# Quality of notes 179 responses O Excelent O Very Good @ Good Satisfactory O Poor Arranging field visits, guest lectures etc. 179 responses O Excellent O Very Good Good | Satisfactory O Poor 37.4% Guidance in reading library books 179 responses Excellent O Very Good Good. Sabsfactory O Foor 34 1%

#### Encouragement to students

179 respanses



The teacher illustrates the concepts through examples and applications.

179 responses



#### Remedial coaching

179 responses





## Accessibility ou