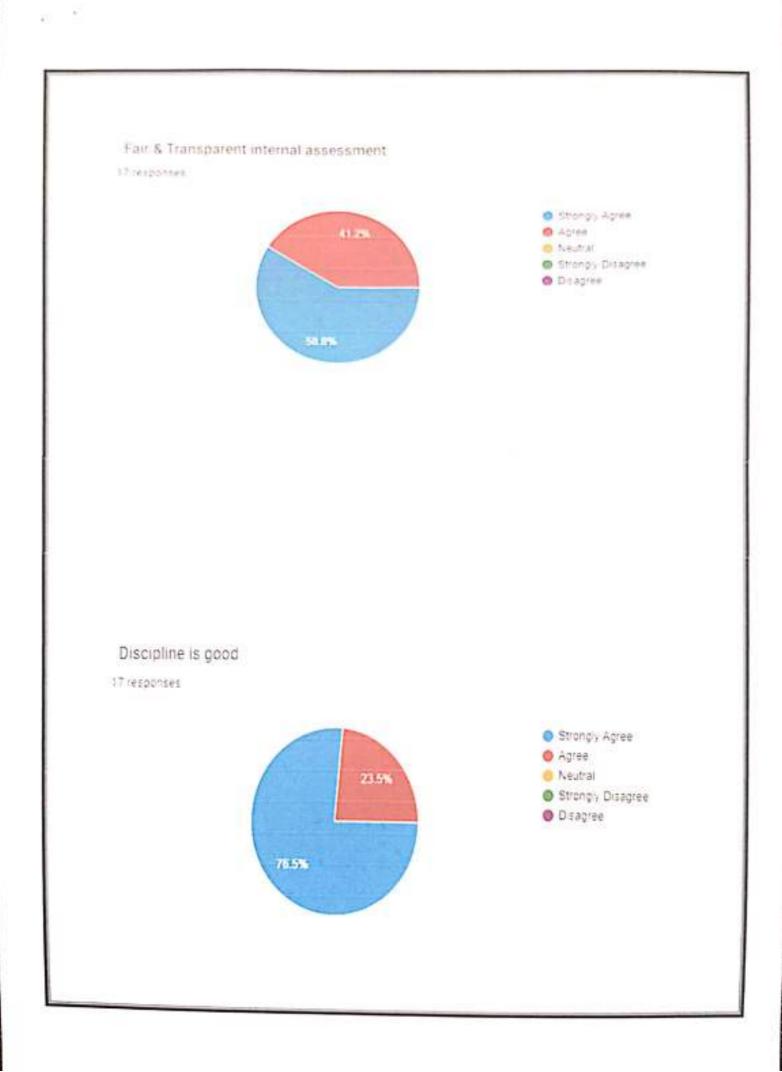

The teacher illustrates the concepts through examples and applications.

179 responses



#### Remedial coaching

179 responses





## Accessibility outside the class 79 responses Excellent Very Good Good Satisfactory O Pear Personal care and attention 179 responses Excellent O Ver, Good Good . Satisfactory 33 595 O Poor 37,4% The teacher uses ICT tools 179 responses Excelert O Very Good Good Salisfactory 排 6张 O Foor PRINCIPAL S.K.R. Government Degree College (Women) RAJAMAHENDRAVARAM. East Godavan Dist., Andhra Pradesh



## S.K.R. GOVERNMENT DEGREE COLLEGE(WOMEN) RAJAMAHENDRAVARAM(Estd. 1968)



(So Asserthed at Bitmade by NAAC, Athliated to Administ Humayya Disserse).

#### ANALYSIS OF TEACHER FEED BACK REPORT -2022-2023



#### Sufficient facilities for ICT Teaching

17 responses





Library can meet students need 17 responses Strongly Agree 35.3% Agree Neutral Strongly Disagree Disagree 58 896 Discipline is good 17 responses Strangly Agree Agree Neutral 23.5% Strongly Disagree Deagree 76.5%

# Placement activities are good 17 responses Strongly Agree. Agree 70.6% Neutral Strongly Disagree Disagree Support for Higher Education is good 17 responses Strongly Agree Agree 412% Neutral Strongly Disagree Disagree 58.8%

Teachers are Student -Friendly 17 responses Strongly Agree Agree . 29.4% Neutral Strongly Disagree Deagree 84 796 Mentoring system functions well 17 responses Strongly Agree Agrea 23.5% Neutral Strong / Disagree Disagree 70.8% PRINCIPAL

S.K.R. Government Degree Cr. (\*\* 1956)

RAJAMAHENDRA (\*\*)

East Godeveni Oles, And



# S.K.R. GOVERNMENT DEGREE COLL