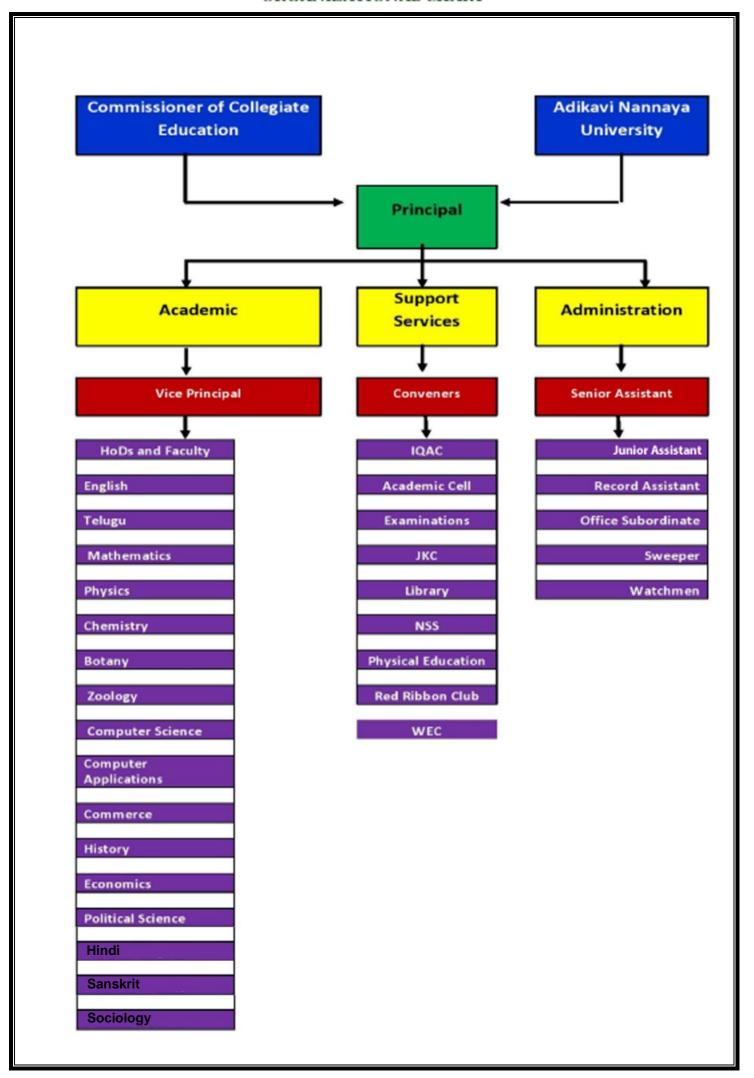

## Structure of the Organization 2021-22

The Organizational chart of an institution shows the hierarchical structure of the organization and the relationships between different departments and positions. It can be a useful tool for understanding how the organization works and who is responsible for different tasks.

The principal is the head of the institution and is responsible for the overall operation of the organization. The vice principal reports to the principal and assists with the day-to-day management of the institution.

They oversee the work of the faculty in their departments and ensure that the academic programs are running smoothly.

The faculty is responsible for teaching and research. They also provide academic advising to students and participate in other departmental activities.