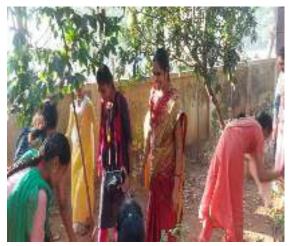

y14        |
|---------------------------------------------------------------|-------------------|
| NAME OF THE ACTIVITYClean and Green                           |                   |
| RESOURCE PERSON- K. Veeralakshmi                              |                   |
| DATE <b>07-03-23</b>                                          | TIME- 2.303.40 pm |
| NO. OF STUDENTS PARTICIPATED-10 NO. OF FACULTY PARTICIPATED-0 |                   |
| OBJECTIVES to Beautify the College campus                     |                   |

**DISCRIPTION IN BRIEF**--- Every Saturday cleaning the college campus with the students

**OUT COMES-----** A Clean & a Green Campus is a place where environmental friendly practices and education combine to promote sustainability in the campus.

#### **EVIDENCE---**





In charge of the Department

IQAC Coordinator Signature of the Principal



**REPORT ON DEPARTMENT ACTIVITY-2022-23** 

| DEPARTMENT OFSOCIOLOGY                     | Activity15                    |
|--------------------------------------------|-------------------------------|
| NAME OF THE ACTIVITYParent Meet            | ing                           |
| RESOURCE PERSON- K. Veeralakshmi           |                               |
| DATE20-4-23                                | TIME- 11.30 am                |
| NO. OF STUDENTS PARTICIPATED-10            | NO. OF FACULTY PARTICIPATED-2 |
| <b>OBJECTIVES</b> Interaction with Parents |                               |

**DISCRIPTION IN BRIEF---** Conducted Parent Meeting and interaction with parents and Lecturers know about their child stu