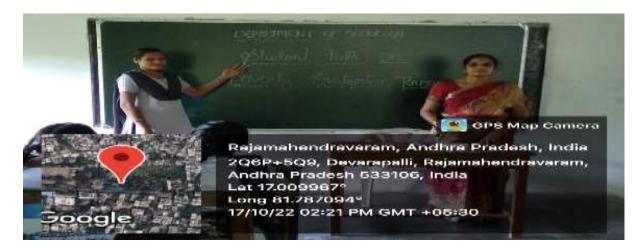

areness to Poverty Eradication Programmes and |                              |  |
| improve the Humanity to students                                             |                              |  |

**DISCRIPTION IN BRIEF**: poverty is not the problem of a person but of the whole nation. Also, it should be deal with on an urgent basis by the implementation of effective measures. In addition, eradication of poverty has become necessary for the sustainable and inclusive growth of people, society, country, and economy.

**OUT COME:** Students should know Poverty Alleviation Programmes aims to reduce the rate of poverty in the country by providing proper access to food, monetary help, and basic essentials to the households and families belonging to the below the poverty line

### . EVIDENCE :



In charge of the Department



**REPORT ON DEPARTMENT ACTIVITY-2022-23** 

| DEPARTMENT OFSOCIOLOGY                                    | Activity2                      |  |
|-----------------------------------------------------------|--------------------------------|--|
| NAME OF THE ACTIVITYCHARITY—JOY OF GIVING                 |                                |  |
| RESOURCE PERSON- K.Veera Lakshmi                          |                                |  |
| DATE <b>10-11-2022</b>                                    | TIME- 4.30 pm                  |  |
| NO. OF STUDENTS PARTICIPATED- 10                          | NO. OF FACULTY PARTICIPATED- 0 |  |
| OBJECTIVES - To Improve Community Service to the students |                                |  |

**DISCRIPTION IN BRIEF** II B.A., st