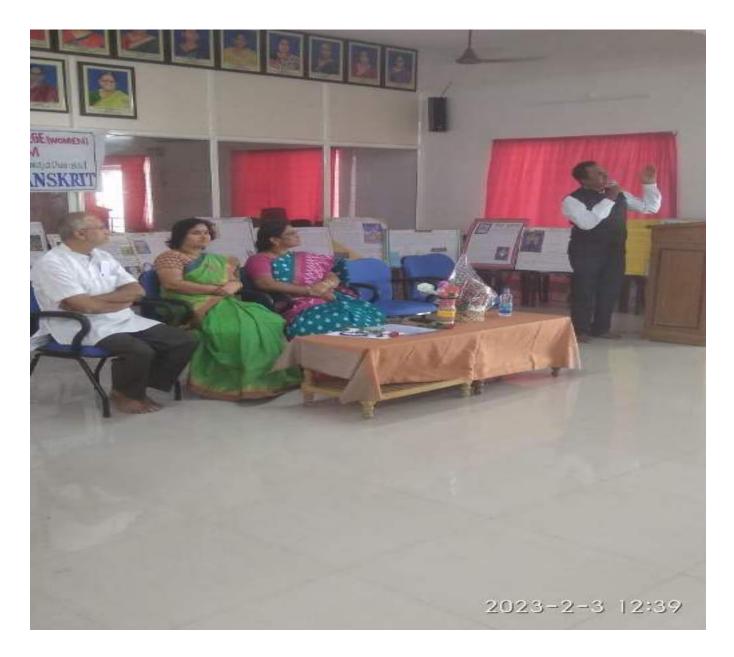

| Samskruthi Sahithyam - Avagahana                                                                       |
| Outcome                                                                                                     | Awareness created on Sanskrit                                                                          |
| Students participated                                                                                       | 1 <sup>st</sup> year All groups (BA, B.Com, B.Sc)<br>2 <sup>nd</sup> year All groups (BA, B.Com, B.Sc) |
| Faculty involved                                                                                            | <ol> <li>Smt. R Rajeswari</li> <li>Mr. A V N D Srinivas</li> </ol>                                     |



| SKR GOVT. DEGREE COLLEGE FOR WOMEN, RAJAHMAHENDRAVARAM  DEPARTMENT OF SANSKRIT  Activity Register 2022-2023 |                                                                                                        |
|-------------------------------------------------------------------------------------------------------------|--------------------------------------------------------------------------------------------------------|
| Activity conducted through DRC/Department                                                                   | Department - Sanskrit                                                                                  |
| Date                                                                                                        | 10-02-2023