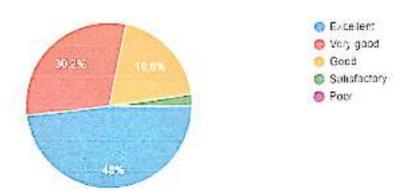

|         |                                                                  |                                                                                                                                                                                                                                                                                                                                                                                                                                                                                                                                                                                                                                                                                                                                                                                                                                                                                                                                                                                                                                                                                                                                                                                                                                                                                                                                                                                                                                                                                                                                                                                                                                                                                                                                                                                                                                                                                                                                                                                                                                                                                                                               | Government of Andhra Pradesh Commissioneral                                                                                                                                         | te of Collegiate E | ducation                            |                                      |                                   |                          |                                                                                                                                                     |
|---------|------------------------------------------------------------------|-------------------------------------------------------------------------------------------------------------------------------------------------------------------------------------------------------------------------------------------------------------------------------------------------------------------------------------------------------------------------------------------------------------------------------------------------------------------------------------------------------------------------------------------------------------------------------------------------------------------------------------------------------------------------------------------------------------------------------------------------------------------------------------------------------------------------------------------------------------------------------------------------------------------------------------------------------------------------------------------------------------------------------------------------------------------------------------------------------------------------------------------------------------------------------------------------------------------------------------------------------------------------------------------------------------------------------------------------------------------------------------------------------------------------------------------------------------------------------------------------------------------------------------------------------------------------------------------------------------------------------------------------------------------------------------------------------------------------------------------------------------------------------------------------------------------------------------------------------------------------------------------------------------------------------------------------------------------------------------------------------------------------------------------------------------------------------------------------------------------------------|-------------------------------------------------------------------------------------------------------------------------------------------------------------------------------------|--------------------|-------------------------------------|--------------------------------------|-----------------------------------|--------------------------|-----------------------------------------------------------------------------------------------------------------------------------------------------|
| _       |                                                                  |                                                                                                                                                                                                                                                                                                                                                                                                                                                                                                                                                                                                                                                                                                                                                                                                                                                                                                                                                                                                                                                                                                                                                                                                                                                                                                                                                                                                                                                                                                                                                                                                                                                                                                                                                                                                                                                                                                                                                                                                                                                                                                                               | Academic & Administrative Audit of Degr                                                                                                                                             | ve Colleges (202   | 11-22)                              | 127 - 2                              | 3                                 |                          |                                                                                                                                                     |
|         | Zone:                                                            |                                                                                                                                                                                                                                                                                                                                                                                                                                                                                                                                                                                                                                                                                                                                                                                                                                                                                                                                                                                                                                                                                                                                                                                                                                                                                                                                                                                                                                                                                                                                                                                                                                                                                                                                                                                                                                                                                                                                                                                                                                                                                                                               | Format - III A ( To be Filled by Faculty and hande                                                                                                                                  | d ever to Acade    | mic Advisor)                        |                                      |                                   |                          |                                                                                                                                                     |
| ame (   | of the College and Address                                       |                                                                                                                                                                                                                                                                                                                                                                                                                                                                                                                                                                                                                                                                                                                                                                                                                                                                                                                                                                                                                                                                                                                                                                                                                                                                                                                                                                                                                                                                                                                                                                                                                                                                                                                                                                                                                                                                                                                                                                                                                                                                                                                               | strict:                                                                                                                                                                             |                    |                                     |                                      |                                   |                          |                                                                                                                                                     |
| arrid ( | of the Lecnarer                                                  | S.K.R. GOVERNMENT-                                                                                                                                                                                                                                                                                                                                                                                                                                                                                                                                                                                                                                                                                                                                                                                                                                                                                                                                                                                                                                                                                                                                                                                                                                                                                                                                                                                                                                                                                                                                                                                                                                                                                                                                                                                                                                                                                                                                                                                                                                                                                                            | Detrue collection                                                                                                                                                                   | KALA               | maheno                              | MANA                                 | <u></u>                           |                          |                                                                                                                                                     |
| amé (   | of the Subject                                                   | SANSKRIT                                                                                                                                                                                                                                                                                                                                                                                                                                                                                                                                                                                                                                                                                                                                                                                                                                                                                                                                                                                                                                                                                                                                                                                                                                                                                                                                                                                                                                                                                                                                                                                                                                                                                                                                                                                                                                                                                                                                                                                                                                                                                                                      |                                                                                                                                                                                     |                    |                                     |                                      |                                   |                          |                                                                                                                                                     |
| de of   | Joining in Degree College/Date                                   | 01-08-2014                                                                                                                                                                                                                                                                                                                                                                                                                                                                                                                                                                                                                                                                                                                                                                                                                                                                                                                                                                                                                                                                                                                                                                                                                                                                                                                                                                                                                                                                                                                                                                                                                                                                                                                                                                                                                                                                                                                                                                                                                                                                                                                    |                                                                                                                                                                                     |                    |                                     | Date of Retire                       | mear                              |                          |                                                                                                                                                     |
| 5.50    |                                                                  | List of files' documents to be kept ready as a proof of Key<br>Indicator                                                                                                                                                                                                                                                                                                                                                                                                                                                                                                                                                                                                                                                                                                                                                                                                                                                                                                                                                                                                                                                                                                                                                                                                                                                                                                                                                                                                                                                                                                                                                                                                                                                                                                                                                                                                                                                                                                                                                                                                                                                      | Information in support of the key indicator                                                                                                                                         | Key Aspect Scores  | Weightage (Wi)<br>for Key Indicator | Key Indicator Grade Points (KJGP) (A | Key Indicator Wise Weighted Crade | per Acdemic<br>Advisor's |                                                                                                                                                     |
|         |                                                                  |                                                                                                                                                                                                                                                                                                                                                                                                                                                                                                                                                                                                                                                                                                                                                                                                                                                                                                                                                                                                                                                                                                                                                                                                                                                                                                                                                                                                                                                                                                                                                                                                                                                                                                                                                                                                                                                                                                                                                                                                                                                                                                                               | CURRICULAR ASPECTS                                                                                                                                                                  |                    |                                     |                                      |                                   |                          |                                                                                                                                                     |
| 1       | Implementation (for Autonomous Colleges - Efforts for Curriculum | Preperation and Implementation of  I. Annual Academic Curriculum Plan 2 Course Objectives &  Outcomes                                                                                                                                                                                                                                                                                                                                                                                                                                                                                                                                                                                                                                                                                                                                                                                                                                                                                                                                                                                                                                                                                                                                                                                                                                                                                                                                                                                                                                                                                                                                                                                                                                                                                                                                                                                                                                                                                                                                                                                                                         | Course wise Sem wise Records for the Academic Year                                                                                                                                  | 213-10             |                                     |                                      |                                   |                          | 1) All five key indicators =3 Grade points/A 2) Any four key indicators =2 Grade points/3 3) Any two key indicators =1 Grade points/                |
|         | considered).                                                     | 4. Lesson Plans                                                                                                                                                                                                                                                                                                                                                                                                                                                                                                                                                                                                                                                                                                                                                                                                                                                                                                                                                                                                                                                                                                                                                                                                                                                                                                                                                                                                                                                                                                                                                                                                                                                                                                                                                                                                                                                                                                                                                                                                                                                                                                               | Course wase/Sem wase Records for the Academic Year                                                                                                                                  | 2x5=10             | New York                            | B                                    | 40                                |                          | 4 (No Indicator = 0/D)                                                                                                                              |
|         |                                                                  |                                                                                                                                                                                                                                                                                                                                                                                                                                                                                                                                                                                                                                                                                                                                                                                                                                                                                                                                                                                                                                                                                                                                                                                                                                                                                                                                                                                                                                                                                                                                                                                                                                                                                                                                                                                                                                                                                                                                                                                                                                                                                                                               | Invitation Letter & Attendance                                                                                                                                                      | -10                |                                     |                                      |                                   |                          |                                                                                                                                                     |
|         |                                                                  | Additional inputs related to Curriculum of the courses taught                                                                                                                                                                                                                                                                                                                                                                                                                                                                                                                                                                                                                                                                                                                                                                                                                                                                                                                                                                                                                                                                                                                                                                                                                                                                                                                                                                                                                                                                                                                                                                                                                                                                                                                                                                                                                                                                                                                                                                                                                                                                 | a)Course wise Sem wise additional inputs Reports                                                                                                                                    | 10                 |                                     |                                      |                                   |                          | 11All three key indicators =3 Grade points A<br>21Any two key indicators =2 Grade points B                                                          |
|         |                                                                  | 1.00                                                                                                                                                                                                                                                                                                                                                                                                                                                                                                                                                                                                                                                                                                                                                                                                                                                                                                                                                                                                                                                                                                                                                                                                                                                                                                                                                                                                                                                                                                                                                                                                                                                                                                                                                                                                                                                                                                                                                                                                                                                                                                                          | c)Any Online courses like MOOCs                                                                                                                                                     | 2x5=10             | 20                                  |                                      |                                   |                          | 3) Any one key indicator =1 Grade point C<br>4) No Indicator =0:D                                                                                   |
|         | Feedback system                                                  | THE SALE SEPTEMBER OF | Course wise/Sem wise a)Reports of Feedback b) Analysis Reports c) Action taken Report                                                                                               |                    | 10.                                 | A                                    | 30                                |                          | 11All three key indicators =3 Grade points// 21Any two key indicators =2 Grade points// 31Any one key indicator =1 Grade point/C 41No Indicator=0/D |
|         |                                                                  | II-TEACHE                                                                                                                                                                                                                                                                                                                                                                                                                                                                                                                                                                                                                                                                                                                                                                                                                                                                                                                                                                                                                                                                                                                                                                                                                                                                                                                                                                                                                                                                                                                                                                                                                                                                                                                                                                                                                                                                                                                                                                                                                                                                                                                     | NG, LEARNING & EVALUATION                                                                                                                                                           |                    |                                     |                                      |                                   |                          |                                                                                                                                                     |
|         |                                                                  | 2. Course wise activities designed for Slow. Moderate and Advanced learners                                                                                                                                                                                                                                                                                                                                                                                                                                                                                                                                                                                                                                                                                                                                                                                                                                                                                                                                                                                                                                                                                                                                                                                                                                                                                                                                                                                                                                                                                                                                                                                                                                                                                                                                                                                                                                                                                                                                                                                                                                                   | I. Course wise Sem wise Reports with lists of students (Slow, Moderate and Advanced learners)  2. Course wise Sem wise Activities designed for Slow. Moderate and Advanced learners | 10                 | 20                                  | A                                    | 30                                |                          | 1)All three key indicators =3 Grade points 2)Any two key indicators =2 Grade points                                                                 |
|         |                                                                  | 2. Report on Course wase Remodual coaching conducted                                                                                                                                                                                                                                                                                                                                                                                                                                                                                                                                                                                                                                                                                                                                                                                                                                                                                                                                                                                                                                                                                                                                                                                                                                                                                                                                                                                                                                                                                                                                                                                                                                                                                                                                                                                                                                                                                                                                                                                                                                                                          | Course wise Sem wise Reports on Bridge Courses conducted Course wise Sem wise Report on Remedial coaching conducted                                                                 | 2x5=10             |                                     | A                                    | 30                                |                          | 3) Any one key indicator =1 Grade point C<br>4) No Indicator =0/D                                                                                   |

| 5.4 | Key Indicator                                | List of files' documents to be kept ready as a proof of Key<br>Indicator                                                                                                                                                                                                                                                                                                          | Information in support of the key indicator                                                                                   | Key Aspect | Predetermine d<br>Weightage (W))<br>for Key Indicator | Grade Points<br>(KIGP) (A | Key Indicator Wine Weighted Grade Points (KJWWGP)  ** KICP X Wi | Advisor's<br>grading | Guidelines                                                                                                                                                                      |
|-----|----------------------------------------------|-----------------------------------------------------------------------------------------------------------------------------------------------------------------------------------------------------------------------------------------------------------------------------------------------------------------------------------------------------------------------------------|-------------------------------------------------------------------------------------------------------------------------------|------------|-------------------------------------------------------|---------------------------|-----------------------------------------------------------------|----------------------|---------------------------------------------------------------------------------------------------------------------------------------------------------------------------------|
|     | Teaching-Learning Process                    | Report on student centered methods implemented (Course wise)  Report on implementation of ICT in teaching and learning (Course wise)  Report on implementation of Computer Internet assisted learning (Course wise)  Report on the Use of LMS tools (Course wise)  Contribution for the development of LMS in the concerned subject  Report on innovative neclarorical Tools used | Course wise: Sem wise Reports                                                                                                 |            | 50                                                    | C                         | 50                                                              |                      | 1 All five key indicators =3 Grade points/A 2 (Any three key indicators =2 Grade points/B 3 (Any two key indicator =1 Grade point/C 4) Below (900-0/D)                          |
|     | Teacher Profile and Quality                  | Report on Seminary Conferences/ Workshops: Guest Lectures organized     Report on Participation in Seminary Conferences/Workshops: Guest Lectures/ levited talks     Awards and recognition                                                                                                                                                                                       | Reports and Certificates                                                                                                      | 30         |                                                       | 8                         | 60                                                              |                      | IsAny five key indicators =3 Grade points A  2 Any three key indicators =2 Grade points B  3 (Any two key indicator =1 Grade point C  4) Below two OD                           |
|     |                                              | Assignments-Critical, Innovative, text book and Interset based                                                                                                                                                                                                                                                                                                                    | Department wise reports regarding.  1. Mid exams, Seminar Reports, Assignment books, Projects and any other tools of Internal |            |                                                       |                           |                                                                 |                      | Points A:  2) Metrics 1:2: 4 =2 Grade points/B 3)Metrics                                                                                                                        |
|     | Evaluation Process and Reforms               | 3. Involvement in Summative evaluation                                                                                                                                                                                                                                                                                                                                            | Assessment  2. Departmental Internal Marks Register for                                                                       | 5          | 30                                                    | A                         | 90                                                              |                      | 1, 2,3 = F Grade point/C                                                                                                                                                        |
|     |                                              |                                                                                                                                                                                                                                                                                                                                                                                   | CIA<br>venified by the Principal                                                                                              |            |                                                       |                           |                                                                 |                      | 4) Below two-0-D                                                                                                                                                                |
|     | Student Performance and Learning<br>Outcomes | Report on Student seminars' Student demonstrations (Course wise)     Report on activities like Quiz/ Group discussion/ Poster presentation (Course wise)     Report on Field trips (Course wise)     Report on Student Study projects (Course wise)                                                                                                                               | Course wise Reports                                                                                                           | 510-30     | 30                                                    | C                         | 30                                                              |                      | 1) All five key indicators =3 Grade points/A 2) First K1 Metric and any three other =2 Grade points/B 3) First K1 Metric and any two other =1 Grade points/C 4) Below two (0/D) |