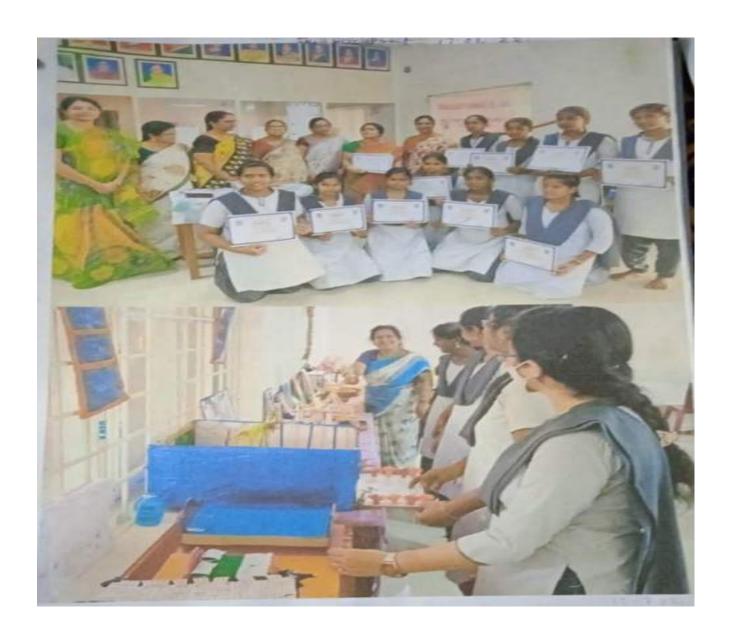

| Srujanathmakatha                                                                                       |
| Outcome                                                                                                     | Showcasing the talent of all the students                                                              |
| Students participated                                                                                       | 1 <sup>st</sup> year All groups (BA, B.Com, B.Sc)<br>2 <sup>nd</sup> year All groups (BA, B.Com, B.Sc) |
| Faculty involved                                                                                            | <ol> <li>Smt. R Rajeswari</li> <li>Mr. A V N D Srinivas</li> </ol>                                     |



| SKR GOVT. DEGREE COLLEGE FOR WOMEN, RAJAHMAHENDRAVARAM |                                                                                                        |  |
|--------------------------------------------------------|--------------------------------------------------------------------------------------------------------|--|
| DEPARTMENT OF SANSKRIT                                 |                                                                                                        |  |
| Activity Register 2022-2023                            |                                                                                                        |  |
| Activity conducted through DRC/Department              | Department - Sanskrit