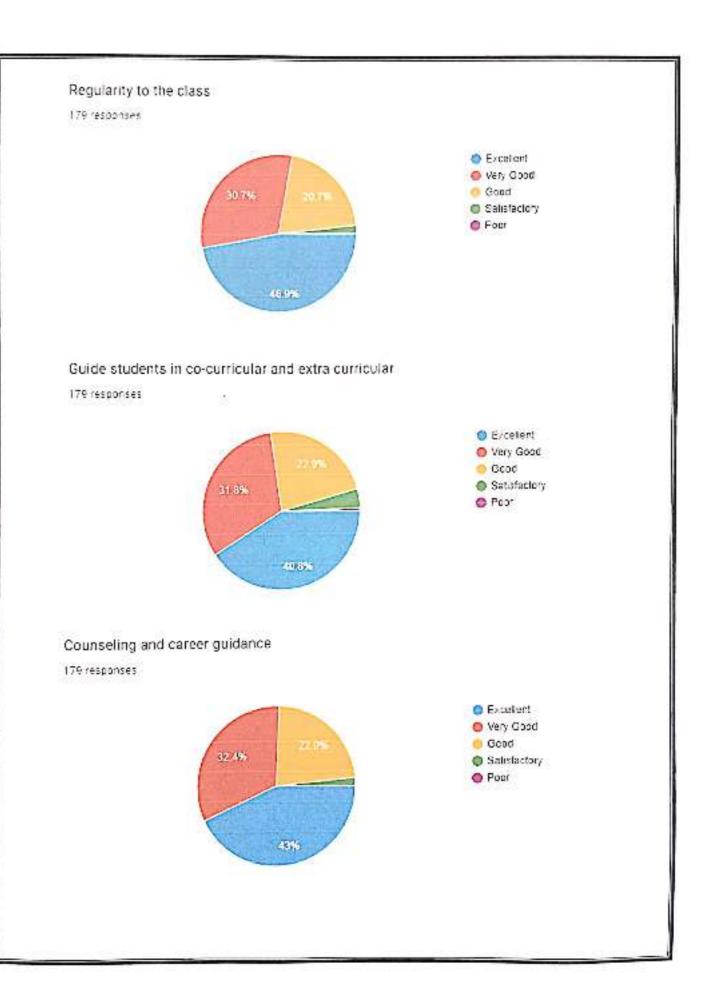

## Usage of student centric methods 179 responses Excellent @ Very Good Good: Satisfactory O Poor 31.896 How well is the teacher able to communicate? 179 responses Excellent O Ver, Good Good G 38 156 Satisfactory @ Poor Usage of various teaching models 179 responses Excelent O Very Good Good G

34.1%

36.9%



Satisfactory

O Poor

## Quality of notes 179 responses O Excelent O Very Good @ Good Satisfactory O Poor Arranging field visits, guest lectures etc. 179 responses O Excellent O Very Good Good | Satisfactory O Poor 37.4% Guidance in reading library books 179 responses Excellent O Very Good Good. Sabsfactory O Foor 34 1%

#### Encouragement to students

179 respanses



The teacher illustrates the concepts through examples and applications.

179 responses



#### Remedial coaching





## Accessibility outside the class 79 responses Excellent Very Good Good Satisfactory O Pear Personal care and attention 179 responses Excellent O Ver, Good Good . Satisfactory 33 595 O Poor 37,4% The teacher uses ICT tools 179 responses Excelert O Very Good Good Salisfactory 排 6张 O Foor PRINCIPAL S.K.R. Government Degree College (Women) RAJAMAHENDRAVARAM. East Godavan Dist., Andhra Pradesh



## S.K.R. GOVERNMENT DEGREE COLLEGE(WOMEN) RAJAMAHENDRAVARAM(Estd. 1968)



(So Asserthed at Bitmade by NAAC, Athlated to Administ Humayya Disserse).

#### ANALYSIS OF TEACHER FEED BACK REPORT -2022-2023



#### Sufficient facilities for ICT Teaching





Library can meet students need 17 responses Strongly Agree 35.3% Agree Neutral Strongly Disagree Disagree 58 896 Discipline is good 17 responses