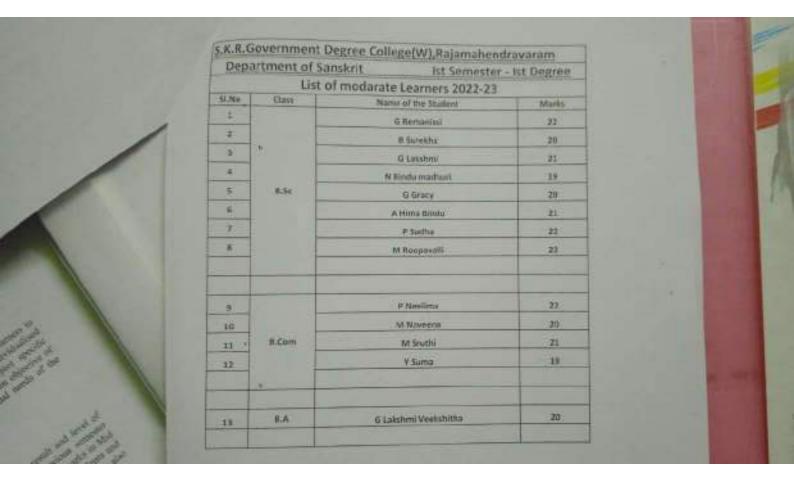

ni sai Prasanna                                     | 23     |
| 7    |            | B Suchitra                                                 | 24     |
|      |            | J Haritha Kumari                                           | 24     |
| 8    |            |                                                            |        |
| 9    |            | M Kusumanjali                                              | 23     |
| 10   |            | A Haritha                                                  | 24     |
| 11   | B,Com      | V Navyasri                                                 | 23     |
| 13   |            | P Srividya                                                 | 24     |
| 18   |            | Y Rajeswari                                                | 23     |



|       | Department                    | of Sanskrit Ist Degree Ist Se | mester    |  |  |  |  |  |  |  |
|-------|-------------------------------|-------------------------------|-----------|--|--|--|--|--|--|--|
|       | List of Slow Learners 2022-23 |                               |           |  |  |  |  |  |  |  |
| SI.No | Class                         | Name of the Student           | Mid Marks |  |  |  |  |  |  |  |
| 1     | 199900                        | R Devi                        | 7         |  |  |  |  |  |  |  |
| 2     | B.Com                         | V Sravani Durga               | 8         |  |  |  |  |  |  |  |
|       | 16                            |                               |           |  |  |  |  |  |  |  |
| 6     |                               | P Dimpl