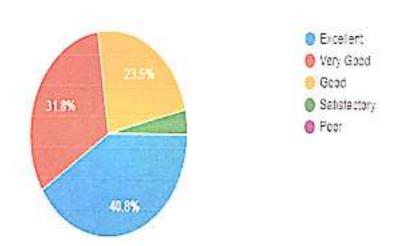

culum delivery and transaction were given much emphasis.

Based on the parents & alumnac feedback, PG coaching is continued in a more structured manner and offered support to the students seeking higher education.

The mentors were specifically directed to provide emotional support to students and be accessible to them even out of the classroom, following the spirit of the Mentor Mentee System (MMS) in place.

PRINCIPAL
S.K.R. Gwerr neit Degree College (Vones)
RAJAMAHENDRAVARAM.
East Godavari Dist., Andhra Prodesh



## S.K.R. GOVERNMENT DEGREE COLLEGE(WOMEN) RAJAMAHENDRAVARAM(Estd.1968)



(the According at the Goods by NAAC, Admission) to Adalase Nacraggia University).

### STUDENT FEED BACK ANALYSIS DATA 2022 -23

Syllabus completion

179 responses



Interest generated while teaching





## Usage of student centric methods 179 responses Excellent @ Very Good Good: Satisfactory O Poor 31.896 How well is the teacher able to communicate? 179 responses Excellent O Ver, Good Good G 38 156 Satisfactory @ Poor Usage of various teaching models 179 responses Excelent O Very Good Good G

34.1%

36.9%



Satisfactory

O Poor

## Quality of notes 179 responses O Excelent O Very Good @ Good Satisfactory O Poor Arranging field visits, guest lectures etc. 179 responses O Excellent O Very Good Good | Satisfactory O Poor 37.4% Guidance in reading library books 179 responses Excellent O Very Good Good. Sabsfactory O Foor 34 1%

#### Encouragement to students

179 respanses



The teacher illustrates the concepts through examples and applications.

179 responses



#### Remedial coaching