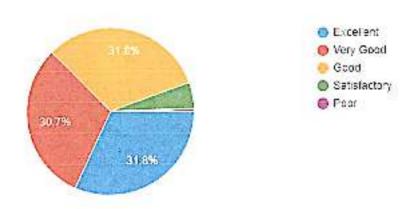

|         |                                                                  |                                                                                                                                                                                                                                                                                                                                                                                                                                                                                                                                                                                                                                                                                                                                                                                                                                                                                                                                                                                                                                                                                                                                                                                                                                                                                                                                                                                                                                                                                                                                                                                                                                                                                                                                                                                                                                                                                                                                                                                                                                                                                                                               | Government of Andhra Pradesh Commissioneral                                                                                                                                         | te of Collegiate E | ducation                            |                                      |                                   |                          |                                                                                                                                                     |
|---------|------------------------------------------------------------------|-------------------------------------------------------------------------------------------------------------------------------------------------------------------------------------------------------------------------------------------------------------------------------------------------------------------------------------------------------------------------------------------------------------------------------------------------------------------------------------------------------------------------------------------------------------------------------------------------------------------------------------------------------------------------------------------------------------------------------------------------------------------------------------------------------------------------------------------------------------------------------------------------------------------------------------------------------------------------------------------------------------------------------------------------------------------------------------------------------------------------------------------------------------------------------------------------------------------------------------------------------------------------------------------------------------------------------------------------------------------------------------------------------------------------------------------------------------------------------------------------------------------------------------------------------------------------------------------------------------------------------------------------------------------------------------------------------------------------------------------------------------------------------------------------------------------------------------------------------------------------------------------------------------------------------------------------------------------------------------------------------------------------------------------------------------------------------------------------------------------------------|-------------------------------------------------------------------------------------------------------------------------------------------------------------------------------------|--------------------|-------------------------------------|--------------------------------------|-----------------------------------|--------------------------|-----------------------------------------------------------------------------------------------------------------------------------------------------|
| _       |                                                                  |                                                                                                                                                                                                                                                                                                                                                                                                                                                                                                                                                                                                                                                                                                                                                                                                                                                                                                                                                                                                                                                                                                                                                                                                                                                                                                                                                                                                                                                                                                                                                                                                                                                                                                                                                                                                                                                                                                                                                                                                                                                                                                                               | Academic & Administrative Audit of Degr                                                                                                                                             | ve Colleges (202   | 11-22)                              | 127 - 2                              | 3                                 |                          |                                                                                                                                                     |
|         | Zone:                                                            |                                                                                                                                                                                                                                                                                                                                                                                                                                                                                                                                                                                                                                                                                                                                                                                                                                                                                                                                                                                                                                                                                                                                                                                                                                                                                                                                                                                                                                                                                                                                                                                                                                                                                                                                                                                                                                                                                                                                                                                                                                                                                                                               | Format - III A ( To be Filled by Faculty and hande                                                                                                                                  | d ever to Acade    | mic Advisor)                        |                                      |                                   |                          |                                                                                                                                                     |
| ame (   | of the College and Address                                       |                                                                                                                                                                                                                                                                                                                                                                                                                                                                                                                                                                                                                                                                                                                                                                                                                                                                                                                                                                                                                                                                                                                                                                                                                                                                                                                                                                                                                                                                                                                                                                                                                                                                                                                                                                                                                                                                                                                                                                                                                                                                                                                               | strict:                                                                                                                                                                             |                    |                                     |                                      |                                   |                          |                                                                                                                                                     |
| arrid ( | of the Lecnarer                                                  | S.K.R. GOVERNMENT-                                                                                                                                                                                                                                                                                                                                                                                                                                                                                                                                                                                                                                                                                                                                                                                                                                                                                                                                                                                                                                                                                                                                                                                                                                                                                                                                                                                                                                                                                                                                                                                                                                                                                                                                                                                                                                                                                                                                                                                                                                                                                                            | Detrue collection                                                                                                                                                                   | KALA               | maheno                              | MANA                                 | <u></u>                           |                          |                                                                                                                                                     |
| amé (   | of the Subject                                                   | SANSKRIT                                                                                                                                                                                                                                                                                                                                                                                                                                                                                                                                                                                                                                                                                                                                                                                                                                                                                                                                                                                                                                                                                                                                                                                                                                                                                                                                                                                                                                                                                                                                                                                                                                                                                                                                                                                                                                                                                                                                                                                                                                                                                                                      |                                                                                                                                                                                     |                    |                                     |                                      |                                   |                          |                                                                                                                                                     |
| de of   | Joining in Degree College/Date                                   | 01-08-2014                                                                                                                                                                                                                                                                                                                                                                                                                                                                                                                                                                                                                                                                                                                                                                                                                                                                                                                                                                                                                                                                                                                                                                                                                                                                                                                                                                                                                                                                                                                                                                                                                                                                                                                                                                                                                                                                                                                                                                                                                                                                                                                    |                                                                                                                                                                                     |                    |                                     | Date of Retire                       | mear                              |                          |                                                                                                                                                     |
| 5.50    |                                                                  | List of files' documents to be kept ready as a proof of Key<br>Indicator                                                                                                                                                                                                                                                                                                                                                                                                                                                                                                                                                                                                                                                                                                                                                                                                                                                                                                                                                                                                                                                                                                                                                                                                                                                                                                                                                                                                                                                                                                                                                                                                                                                                                                                                                                                                                                                                                                                                                                                                                                                      | Information in support of the key indicator                                                                                                                                         | Key Aspect Scores  | Weightage (Wi)<br>for Key Indicator | Key Indicator Grade Points (KJGP) (A | Key Indicator Wise Weighted Crade | per Acdemic<br>Advisor's |                                                                                                                                                     |
|         |                                                                  |                                                                                                                                                                                                                                                                                                                                                                                                                                                                                                                                                                                                                                                                                                                                                                                                                                                                                                                                                                                                                                                                                                                                                                                                                                                                                                                                                                                                                                                                                                                                                                                                                                                                                                                                                                                                                                                                                                                                                                                                                                                                                                                               | CURRICULAR ASPECTS                                                                                                                                                                  |                    |                                     |                                      |                                   |                          |                                                                                                                                                     |
| 1       | Implementation (for Autonomous Colleges - Efforts for Curriculum | Preperation and Implementation of  I. Annual Academic Curriculum Plan 2 Course Objectives &  Outcomes                                                                                                                                                                                                                                                                                                                                                                                                                                                                                                                                                                                                                                                                                                                                                                                                                                                                                                                                                                                                                                                                                                                                                                                                                                                                                                                                                                                                                                                                                                                                                                                                                                                                                                                                                                                                                                                                                                                                                                                                                         | Course wise Sem wise Records for the Academic Year                                                                                                                                  | 213-10             |                                     |                                      |                                   |                          | 1) All five key indicators =3 Grade points/A 2) Any four key indicators =2 Grade points/3 3) Any two key indicators =1 Grade points/                |
|         | considered).                                                     | 4. Lesson Plans                                                                                                                                                                                                                                                                                                                                                                                                                                                                                                                                                                                                                                                                                                                                                                                                                                                                                                                                                                                                                                                                                                                                                                                                                                                                                                                                                                                                                                                                                                                                                                                                                                                                                                                                                                                                                                                                                                                                                                                                                                                                                                               | Course wase/Sem wase Records for the Academic Year                                                                                                                                  | 2x5=10             | New York                            | B                                    | 40                                |                          | 4 (No Indicator = 0/D)                                                                                                                              |
|         |                                                                  |                                                                                                                                                                                                                                                                                                                                                                                                                                                                                                                                                                                                                                                                                                                                                                                                                                                                                                                                                                                                                                                                                                                                                                                                                                                                                                                                                                                                                                                                                                                                                                                                                                                                                                                                                                                                                                                                                                                                                                                                                                                                                                                               | Invitation Letter & Attendance                                                                                                                                                      | -10                |                                     |                                      |                                   |                          |                                                                                                                                                     |
|         |                                                                  | Additional inputs related to Curriculum of the courses taught                                                                                                                                                                                                                                                                                                                                                                                                                                                                                                                                                                                                                                                                                                                                                                                                                                                                                                                                                                                                                                                                                                                                                                                                                                                                                                                                                                                                                                                                                                                                                                                                                                                                                                                                                                                                                                                                                                                                                                                                                                                                 | a)Course wise Sem wise additional inputs Reports                                                                                                                                    | 10                 |                                     |                                      |                                   |                          | 11All three key indicators =3 Grade points A<br>21Any two key indicators =2 Grade points B                                                          |
|         |                                                                  | 1.00                                                                                                                                                                                                                                                                                                                                                                                                                                                                                                                                                                                                                                                                                                                                                                                                                                                                                                                                                                                                                                                                                                                                                                                                                                                                                                                                                                                                                                                                                                                                                                                                                                                                                                                                                                                                                                                                                                                                                                                                                                                                                                                          | c)Any Online courses like MOOCs                                                                                                                                                     | 2x5=10             | 20                                  |                                      |                                   |                          | 3) Any one key indicator =1 Grade point C<br>4) No Indicator =0:D                                                                                   |
|         | Feedback system                                                  | THE SALE SEPTEMBER OF | Course wise/Sem wise a)Reports of Feedback b) Analysis Reports c) Action taken Report                                                                                               |                    | 10.                                 | A                                    | 30                                |                          | 11All three key indicators =3 Grade points// 21Any two key indicators =2 Grade points// 31Any one key indicator =1 Grade point/C 41No Indicator=0/D |
|         |                                                                  | II-TEACHE                                                                                                                                                                                                                                                                                                                                                                                                                                                                                                                                                                                                                                                                                                                                                                                                                                                                                                                                                                                                                                                                                                                                                                                                                                                                                                                                                                                                                                                                                                                                                                                                                                                                                                                                                                                                                                                                                                                                                                                                                                                                                                                     | NG, LEARNING & EVALUATION                                                                                                                                                           |                    |                                     |                                      |                                   |                          |                                                                                                                                                     |
|         |                                                                  | 2. Course wise activities designed for Slow. Moderate and Advanced learners                                                                                                                                                                                                                                                                                                                                                                                                                                                                                                                                                                                                                                                                                                                                                                                                                                                                                                                                                                                                                                                                                                                                                                                                                                                                                                                                                                                                                                                                                                                                                                                                                                                                                                                                                                                                                                                                                                                                                                                                                                                   | I. Course wise Sem wise Reports with lists of students (Slow, Moderate and Advanced learners)  2. Course wise Sem wise Activities designed for Slow. Moderate and Advanced learners | 10                 | 20                                  | A                                    | 30                                |                          | 1)All three key indicators =3 Grade points 2)Any two key indicators =2 Grade points                                                                 |
|         |                                                                  | 2. Report on Course wase Remodual coaching conducted                                                                                                                                                                                                                                                                                                                                                                                                                                                                                                                                                                                                                                                                                                                                                                                                                                                                                                                                                                                                                                                                                                                                                                                                                                                                                                                                                                                                                                                                                                                                                                                                                                                                                                                                                                                                                                                                                                                                                                                                                                                                          | Course wise Sem wise Reports on Bridge Courses conducted Course wise Sem wise Report on Remedial coaching conducted                                                                 | 2x5=10             |                                     | A                                    | 30                                |                          | 3) Any one key indicator =1 Grade point C<br>4) No Indicator =0/D                                                                                   |

| 5.4 | Key Indicator                                | List of files' documents to be kept ready as a proof of Key<br>Indicator                                                                                                                                                                                                                                                                                                          | Information in support of the key indicator                                                                                   | Key Aspect | Predetermine d<br>Weightage (W))<br>for Key Indicator | Grade Points<br>(KIGP) (A | Key Indicator Wine Weighted Grade Points (KJWWGP)  ** KICP X Wi | Advisor's<br>grading | Guidelines                                                                                                                                                                      |
|-----|----------------------------------------------|-----------------------------------------------------------------------------------------------------------------------------------------------------------------------------------------------------------------------------------------------------------------------------------------------------------------------------------------------------------------------------------|-------------------------------------------------------------------------------------------------------------------------------|------------|-------------------------------------------------------|---------------------------|-----------------------------------------------------------------|----------------------|---------------------------------------------------------------------------------------------------------------------------------------------------------------------------------|
|     | Teaching-Learning Process                    | Report on student centered methods implemented (Course wise)  Report on implementation of ICT in teaching and learning (Course wise)  Report on implementation of Computer Internet assisted learning (Course wise)  Report on the Use of LMS tools (Course wise)  Contribution for the development of LMS in the concerned subject  Report on innovative neclarorical Tools used | Course wise: Sem wise Reports                                                                                                 |            | 50                                                    | C                         | 50                                                              |                      | 1 All five key indicators =3 Grade points/A 2 (Any three key indicators =2 Grade points/B 3 (Any two key indicator =1 Grade point/C 4) Below (900-0/D)                          |
|     | Teacher Profile and Quality                  | Report on Seminary Conferences/ Workshops: Guest Lectures organized     Report on Participation in Seminary Conferences/Workshops: Guest Lectures/ levited talks     Awards and recognition                                                                                                                                                                                       | Reports and Certificates                                                                                                      | 30         |                                                       | 8                         | 60                                                              |                      | IsAny five key indicators =3 Grade points A  2 Any three key indicators =2 Grade points B  3 (Any two key indicator =1 Grade point C  4) Below two OD                           |
|     |                                              | Assignments-Critical, Innovative, text book and Interset based                                                                                                                                                                                                                                                                                                                    | Department wise reports regarding.  1. Mid exams, Seminar Reports, Assignment books, Projects and any other tools of Internal |            |                                                       |                           |                                                                 |                      | Points A:  2) Metrics 1:2: 4 =2 Grade points/B 3)Metrics                                                                                                                        |
|     | Evaluation Process and Reforms               | 3. Involvement in Summative evaluation                                                                                                                                                                                                                                                                                                                                            | Assessment  2. Departmental Internal Marks Register for                                                                       | 5          | 30                                                    | A                         | 90                                                              |                      | 1, 2,3 = F Grade point/C                                                                                                                                                        |
|     |                                              |                                                                                                                                                                                                                                                                                                                                                                                   | CIA<br>venified by the Principal                                                                                              |            |                                                       |                           |                                                                 |                      | 4) Below two-0-D                                                                                                                                                                |
|     | Student Performance and Learning<br>Outcomes | Report on Student seminars' Student demonstrations (Course wise)     Report on activities like Quiz/ Group discussion/ Poster presentation (Course wise)     Report on Field trips (Course wise)     Report on Student Study projects (Course wise)                                                                                                                               | Course wise Reports                                                                                                           | 510-30     | 30                                                    | C                         | 30                                                              |                      | 1) All five key indicators =3 Grade points/A 2) First K1 Metric and any three other =2 Grade points/B 3) First K1 Metric and any two other =1 Grade points/C 4) Below two (0/D) |