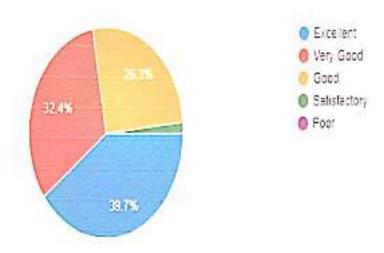

red Learning (SCL) practices in curriculum delivery and transaction were given much emphasis.

Based on the parents & alumnac feedback, PG coaching is continued in a more structured manner and offered support to the students seeking higher education.

The mentors were specifically directed to provide emotional support to students and be accessible to them even out of the classroom, following the spirit of the Mentor Mentee System (MMS) in place.

PRINCIPAL
S.K.R. Gwerr neit Degree College (Vones)
RAJAMAHENDRAVARAM.
East Godavari Dist., Andhra Prodesh



## S.K.R. GOVERNMENT DEGREE COLLEGE(WOMEN) RAJAMAHENDRAVARAM(Estd.1968)



(the According at the Goods by NAAC, Admission) to Adalase Nacraggia University).

### STUDENT FEED BACK ANALYSIS DATA 2022 -23

Syllabus completion

179 responses



Interest generated while teaching





## Usage of student centric methods 179 responses Excellent @ Very Good Good: Satisfactory O Poor 31.896 How well is the teacher able to communicate? 179 responses Excellent O Ver, Good Good G 38 156 Satisfactory @ Poor Usage of various teaching models 179 responses Excelent O Very Good Good G

34.1%

36.9%



Satisfactory

O Poor

## Quality of notes 179 responses O Excelent O Very Good @ Good Satisfactory O Poor Arranging field visits, guest lectures etc. 179 responses O Excellent O Very Good Good | Satisfactory O Poor 37.4% Guidance in reading library books 179 responses Excellent O Very Good Good. Sabsfactory O Foor 34 1%

#### Encouragement to students

179 respanses



The teacher illustrates the concepts through examples and applications.

17