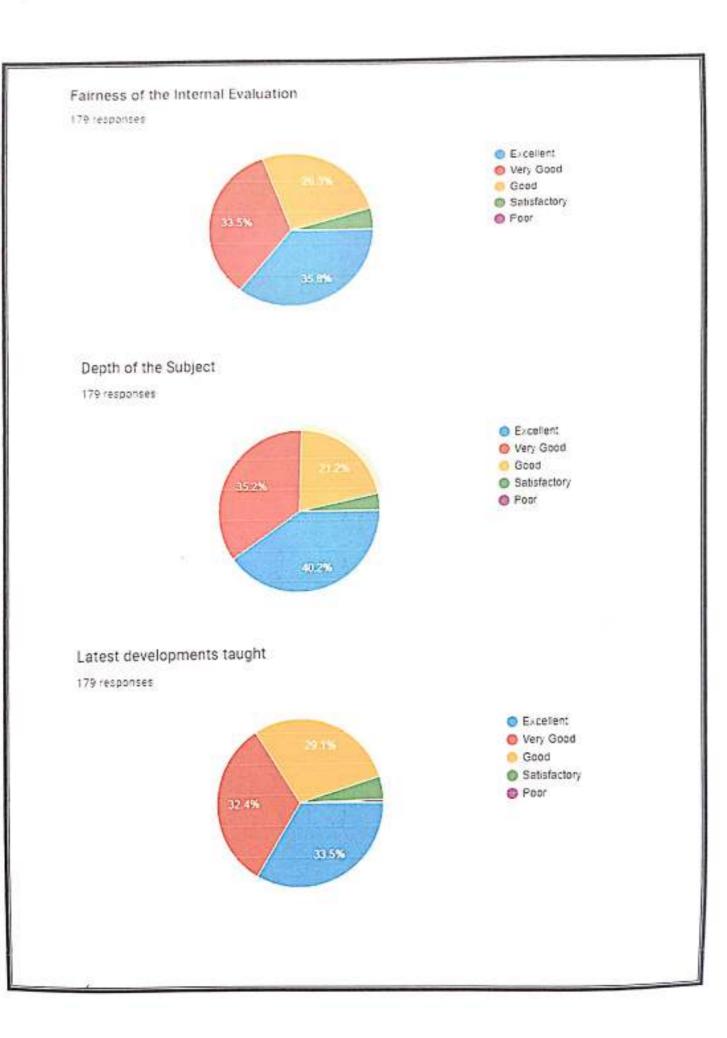

|         |                                                                  |                                                                                                                                                                                                                                                                                                                                                                                                                                                                                                                                                                                                                                                                                                                                                                                                                                                                                                                                                                                                                                                                                                                                                                                                                                                                                                                                                                                                                                                                                                                                                                                                                                                                                                                                                                                                                                                                                                                                                                                                                                                                                                                               | Government of Andhra Pradesh Commissioneral                                                                                                                                         | te of Collegiate E | ducation                            |                                      |                                   |                          |                                                                                                                                                     |
|---------|------------------------------------------------------------------|-------------------------------------------------------------------------------------------------------------------------------------------------------------------------------------------------------------------------------------------------------------------------------------------------------------------------------------------------------------------------------------------------------------------------------------------------------------------------------------------------------------------------------------------------------------------------------------------------------------------------------------------------------------------------------------------------------------------------------------------------------------------------------------------------------------------------------------------------------------------------------------------------------------------------------------------------------------------------------------------------------------------------------------------------------------------------------------------------------------------------------------------------------------------------------------------------------------------------------------------------------------------------------------------------------------------------------------------------------------------------------------------------------------------------------------------------------------------------------------------------------------------------------------------------------------------------------------------------------------------------------------------------------------------------------------------------------------------------------------------------------------------------------------------------------------------------------------------------------------------------------------------------------------------------------------------------------------------------------------------------------------------------------------------------------------------------------------------------------------------------------|-------------------------------------------------------------------------------------------------------------------------------------------------------------------------------------|--------------------|-------------------------------------|--------------------------------------|-----------------------------------|--------------------------|-----------------------------------------------------------------------------------------------------------------------------------------------------|
| _       |                                                                  |                                                                                                                                                                                                                                                                                                                                                                                                                                                                                                                                                                                                                                                                                                                                                                                                                                                                                                                                                                                                                                                                                                                                                                                                                                                                                                                                                                                                                                                                                                                                                                                                                                                                                                                                                                                                                                                                                                                                                                                                                                                                                                                               | Academic & Administrative Audit of Degr                                                                                                                                             | ve Colleges (202   | 11-22)                              | 127 - 2                              | 3                                 |                          |                                                                                                                                                     |
|         | Zone:                                                            |                                                                                                                                                                                                                                                                                                                                                                                                                                                                                                                                                                                                                                                                                                                                                                                                                                                                                                                                                                                                                                                                                                                                                                                                                                                                                                                                                                                                                                                                                                                                                                                                                                                                                                                                                                                                                                                                                                                                                                                                                                                                                                                               | Format - III A ( To be Filled by Faculty and hande                                                                                                                                  | d ever to Acade    | mic Advisor)                        |                                      |                                   |                          |                                                                                                                                                     |
| ame (   | of the College and Address                                       |                                                                                                                                                                                                                                                                                                                                                                                                                                                                                                                                                                                                                                                                                                                                                                                                                                                                                                                                                                                                                                                                                                                                                                                                                                                                                                                                                                                                                                                                                                                                                                                                                                                                                                                                                                                                                                                                                                                                                                                                                                                                                                                               | strict:                                                                                                                                                                             |                    |                                     |                                      |                                   |                          |                                                                                                                                                     |
| arrid ( | of the Lecnarer                                                  | S.K.R. GOVERNMENT-                                                                                                                                                                                                                                                                                                                                                                                                                                                                                                                                                                                                                                                                                                                                                                                                                                                                                                                                                                                                                                                                                                                                                                                                                                                                                                                                                                                                                                                                                                                                                                                                                                                                                                                                                                                                                                                                                                                                                                                                                                                                                                            | Detrue collection                                                                                                                                                                   | KALA               | maheno                              | MANA                                 | <u></u>                           |                          |                                                                                                                                                     |
| amé (   | of the Subject                                                   | SANSKRIT                                                                                                                                                                                                                                                                                                                                                                                                                                                                                                                                                                                                                                                                                                                                                                                                                                                                                                                                                                                                                                                                                                                                                                                                                                                                                                                                                                                                                                                                                                                                                                                                                                                                                                                                                                                                                                                                                                                                                                                                                                                                                                                      |                                                                                                                                                                                     |                    |                                     |                                      |                                   |                          |                                                                                                                                                     |
| de of   | Joining in Degree College/Date                                   | 01-08-2014                                                                                                                                                                                                                                                                                                                                                                                                                                                                                                                                                                                                                                                                                                                                                                                                                                                                                                                                                                                                                                                                                                                                                                                                                                                                                                                                                                                                                                                                                                                                                                                                                                                                                                                                                                                                                                                                                                                                                                                                                                                                                                                    |                                                                                                                                                                                     |                    |                                     | Date of Retire                       | mear                              |                          |                                                                                                                                                     |
| 5.50    |                                                                  | List of files' documents to be kept ready as a proof of Key<br>Indicator                                                                                                                                                                                                                                                                                                                                                                                                                                                                                                                                                                                                                                                                                                                                                                                                                                                                                                                                                                                                                                                                                                                                                                                                                                                                                                                                                                                                                                                                                                                                                                                                                                                                                                                                                                                                                                                                                                                                                                                                                                                      | Information in support of the key indicator                                                                                                                                         | Key Aspect Scores  | Weightage (Wi)<br>for Key Indicator | Key Indicator Grade Points (KJGP) (A | Key Indicator Wise Weighted Crade | per Acdemic<br>Advisor's |                                                                                                                                                     |
|         |                                                                  |                                                                                                                                                                                                                                                                                                                                                                                                                                                                                                                                                                                                                                                                                                                                                                                                                                                                                                                                                                                                                                                                                                                                                                                                                                                                                                                                                                                                                                                                                                                                                                                                                                                                                                                                                                                                                                                                                                                                                                                                                                                                                                                               | CURRICULAR ASPECTS                                                                                                                                                                  |                    |                                     |                                      |                                   |                          |                                                                                                                                                     |
| 1       | Implementation (for Autonomous Colleges - Efforts for Curriculum | Preperation and Implementation of  I. Annual Academic Curriculum Plan 2 Course Objectives &  Outcomes                                                                                                                                                                                                                                                                                                                                                                                                                                                                                                                                                                                                                                                                                                                                                                                                                                                                                                                                                                                                                                                                                                                                                                                                                                                                                                                                                                                                                                                                                                                                                                                                                                                                                                                                                                                                                                                                                                                                                                                                                         | Course wise Sem wise Records for the Academic Year                                                                                                                                  | 213-10             |                                     |                                      |                                   |                          | 1) All five key indicators =3 Grade points/A 2) Any four key indicators =2 Grade points/3 3) Any two key indicators =1 Grade points/                |
|         | considered).                                                     | 4. Lesson Plans                                                                                                                                                                                                                                                                                                                                                                                                                                                                                                                                                                                                                                                                                                                                                                                                                                                                                                                                                                                                                                                                                                                                                                                                                                                                                                                                                                                                                                                                                                                                                                                                                                                                                                                                                                                                                                                                                                                                                                                                                                                                                                               | Course wase/Sem wase Records for the Academic Year                                                                                                                                  | 2x5=10             | New York                            | B                                    | 40                                |                          | 4 (No Indicator = 0/D)                                                                                                                              |
|         |                                                                  |                                                                                                                                                                                                                                                                                                                                                                                                                                                                                                                                                                                                                                                                                                                                                                                                                                                                                                                                                                                                                                                                                                                                                                                                                                                                                                                                                                                                                                                                                                                                                                                                                                                                                                                                                                                                                                                                                                                                                                                                                                                                                                                               | Invitation Letter & Attendance                                                                                                                                                      | -10                |                                     |                                      |                                   |                          |                                                                                                                                                     |
|         |                                                                  | Additional inputs related to Curriculum of the courses taught                                                                                                                                                                                                                                                                                                                                                                                                                                                                                                                                                                                                                                                                                                                                                                                                                                                                                                                                                                                                                                                                                                                                                                                                                                                                                                                                                                                                                                                                                                                                                                                                                                                                                                                                                                                                                                                                                                                                                                                                                                                                 | a)Course wise Sem wise additional inputs Reports                                                                                                                                    | 10                 |                                     |                                      |                                   |                          | 11All three key indicators =3 Grade points A<br>21Any two key indicators =2 Grade points B                                                          |
|         |                                                                  | 1.00                                                                                                                                                                                                                                                                                                                                                                                                                                                                                                                                                                                                                                                                                                                                                                                                                                                                                                                                                                                                                                                                                                                                                                                                                                                                                                                                                                                                                                                                                                                                                                                                                                                                                                                                                                                                                                                                                                                                                                                                                                                                                                                          | c)Any Online courses like MOOCs                                                                                                                                                     | 2x5=10             | 20                                  |                                      |                                   |                          | 3) Any one key indicator =1 Grade point C<br>4) No Indicator =0:D                                                                                   |
|         | Feedback system                                                  | THE SALE SEPTEMBER OF | Course wise/Sem wise a)Reports of Feedback b) Analysis Reports c) Action taken Report                                                                                               |                    | 10.                                 | A                                    | 30                                |                          | 11All three key indicators =3 Grade points// 21Any two key indicators =2 Grade points// 31Any one key indicator =1 Grade point/C 41No Indicator=0/D |
|         |                                                                  | II-TEACHE                                                                                                                                                                                                                                                                                                                                                                                                                                                                                                                                                                                                                                                                                                                                                                                                                                                                                                                                                                                                                                                                                                                                                                                                                                                                                                                                                                                                                                                                                                                                                                                                                                                                                                                                                                                                                                                                                                                                                                                                                                                                                                                     | NG, LEARNING & EVALUATION                                                                                                                                                           |                    |                                     |                                      |                                   |                          |                                                                                                                                                     |
|         |                                                                  | 2. Course wise activities designed for Slow. Moderate and Advanced learners                                                                                                                                                                                                                                                                                                                                                                                                                                                                                                                                                                                                                                                                                                                                                                                                                                                                                                                                                                                                                                                                                                                                                                                                                                                                                                                                                                                                                                                                                                                                                                                                                                                                                                                                                                                                                                                                                                                                                                                                                                                   | I. Course wise Sem wise Reports with lists of students (Slow, Moderate and Advanced learners)  2. Course wise Sem wise Activities designed for Slow. Moderate and Advanced learners | 10                 | 20                                  | A                                    | 30                                |                          | 1)All three key indicators =3 Grade points 2)Any two key indicators =2 Grade points                                                                 |
|         |                                                                  | 2. Report on Course wase Remodual coaching conducted                                                                                                                                                                                                                                                                                                                                                                                                                                                                                                                                                                                                                                                                                                                                                                                                                                                                                                                                                                                                                                                                                                                                                                                                                                                                                                                                                                                                                                                                                                                                                                                                                                                                                                                                                                                                                                                                                                                                                                                                                                                                          | Course wise Sem wise Reports on Bridge Courses conducted Course wise Sem wise Report on Remedial coaching conducted                                                                 | 2x5=10             |                                     | A                                    | 30                                |                          | 3) Any one key indicator =1 Grade point C<br>4) No Indicator =0/D                                                                                   |

| 5.4 | Key Indicator                                | List of files' documents to be kept ready as a proof of Key<br>Indicator                                                                                                                                                                                                                                                                                                          | Information in support of the key indicator                                                                                   | Key Aspect | Predetermine d<br>Weightage (W))<br>for Key Indicator | Grade Points<br>(KIGP) (A | Key Indicator Wine Weighted Grade Points (KJWWGP)  ** KICP X Wi | Advisor's<br>grading | Guidelines                                                                                                                                                                      |
|-----|----------------------------------------------|-----------------------------------------------------------------------------------------------------------------------------------------------------------------------------------------------------------------------------------------------------------------------------------------------------------------------------------------------------------------------------------|-------------------------------------------------------------------------------------------------------------------------------|------------|-------------------------------------------------------|---------------------------|-----------------------------------------------------------------|----------------------|---------------------------------------------------------------------------------------------------------------------------------------------------------------------------------|
|     | Teaching-Learning Process                    | Report on student centered methods implemented (Course wise)  Report on implementation of ICT in teaching and learning (Course wise)  Report on implementation of Computer Internet assisted learning (Course wise)  Report on the Use of LMS tools (Course wise)  Contribution for the development of LMS in the concerned subject  Report on innovative neclarorical Tools used | Course wise: Sem wise Reports                                                                                                 |            | 50                                                    | C                         | 50                                                              |                      | 1 All five key indicators =3 Grade points/A 2 (Any three key indicators =2 Grade points/B 3 (Any two key indicator =1 Grade point/C 4) Below (900-0/D)                          |
|     | Teacher Profile and Quality                  | Report on Seminary Conferences/ Workshops: Guest Lectures organized     Report on Participation in Seminary Conferences/Workshops: Guest Lectures/ levited talks     Awards and recognition                                                                                                                                                                                       | Reports and Certificates                                                                                                      | 30         |                                                       | 8                         | 60                                                              |                      | IsAny five key indicators =3 Grade points A  2 Any three key indicators =2 Grade points B  3 (Any two key indicator =1 Grade point C  4) Below two OD                           |
|     |                                              | Assignments-Critical, Innovative, text book and Interset based                                                                                                                                                                                                                                                                                                                    | Department wise reports regarding.  1. Mid exams, Seminar Reports, Assignment books, Projects and any other tools of Internal |            |                                                       |                           |                                                                 |                      | Points A:  2) Metrics 1:2: 4 =2 Grade points/B 3)Metrics                                                                                                                        |
|     | Evaluation Process and Reforms               | 3. Involvement in Summative evaluation                                                                                                                                                                                                                                                                                                                                            | Assessment  2. Departmental Internal Marks Register for                                                                       | 5          | 30                                                    | A                         | 90                                                              |                      | 1, 2,3 = F Grade point/C                                                                                                                                                        |
|     |                                              |                                                                                                                                                                                                                                                                                                                                                                                   | CIA<br>venified by the Principal                                                                                              |            |                                                       |                           |                                                                 |                      | 4) Below two-0-D                                                                                                                                                                |
|     | Student Performance and Learning<br>Outcomes | Report on Student seminars' Student demonstrations (Course wise)     Report on activities like Quiz/ Group discussion/ Poster presentation (Course wise)     Report on Field trips (Course wise)     Report on Student Study projects (Course wise)                                                                                                                               | Course wise Reports                                                                                                           | 510-30     | 30                                                    | C                         | 30                                                              |                      | 1) All five key indicators =3 Grade points/A 2) First K1 Metric and any three other =2 Grade points/B 3) First K1 Metric and any two other =1 Grade points/C 4) Below two (0/D) |