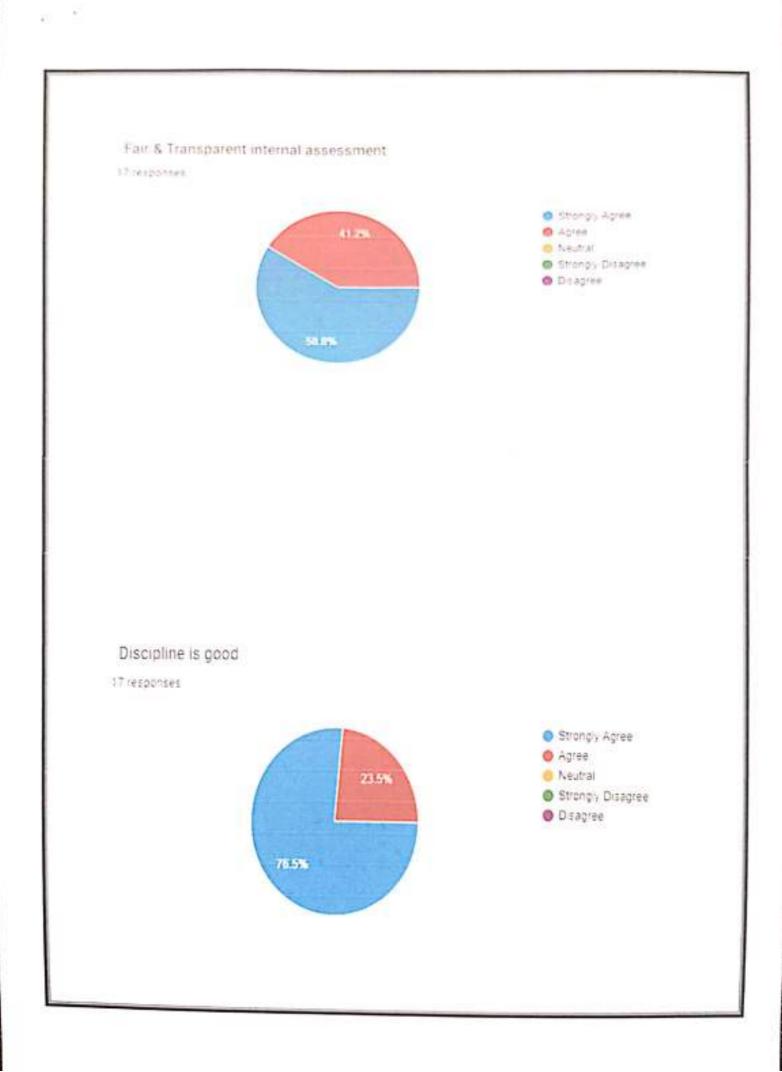

to students

179 respanses



The teacher illustrates the concepts through examples and applications.

179 responses



#### Remedial coaching





## Accessibility outside the class 79 responses Excellent Very Good Good Satisfactory O Pear Personal care and attention 179 responses Excellent O Ver, Good Good . Satisfactory 33 595 O Poor 37,4% The teacher uses ICT tools 179 responses Excelert O Very Good Good Salisfactory 排 6张 O Foor PRINCIPAL S.K.R. Government Degree College (Women) RAJAMAHENDRAVARAM. East Godavan Dist., Andhra Pradesh



## S.K.R. GOVERNMENT DEGREE COLLEGE(WOMEN) RAJAMAHENDRAVARAM(Estd. 1968)



(So Asserthed at Bitmade by NAAC, Athlated to Administ Humayya Disserse).

#### ANALYSIS OF TEACHER FEED BACK REPORT -2022-2023



#### Sufficient facilities for ICT Teaching





Library can meet students need 17 responses Strongly Agree 35.3% Agree Neutral Strongly Disagree Disagree 58 896 Discipline is good 17 responses Strangly Agree Agree Neutral 23.5% Strongly Disagree Deagree 76.5%

# Placement activities are good 17 responses Strongly Agree. Agree 70.6% Neutral Strongly Disagree Disagree Support for Higher Education is good 17 responses Strongly Agree Agree 412% Neutral Strongly Disagree Disagree 58.8%

Teachers are Student -Friendly 17 responses Strongly Agree Agree . 29.4% Neutral Strongly Disagree Deagree 84 796 Mentoring system functions well 17 responses Strongly Agree Agrea 23.5% Neutral Strong / Disagree Disagree 70.8% PRINCIPAL

S.K.R. Government Degree Cr. (\*\* 1956)

RAJAMAHENDRA (\*\*)

East Godeveni Oles, And



## S.K.R. GOVERNMENT DEGREE COL