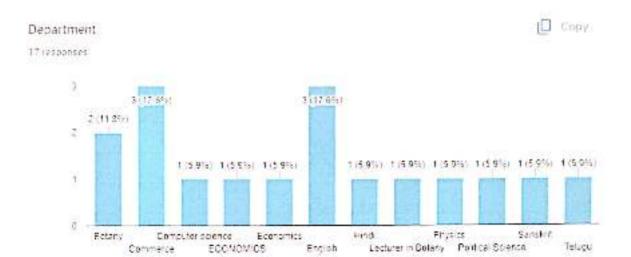

ood. Sabsfactory O Foor 34 1%

#### Encouragement to students

179 respanses



The teacher illustrates the concepts through examples and applications.

179 responses



#### Remedial coaching





## Accessibility outside the class 79 responses Excellent Very Good Good Satisfactory O Pear Personal care and attention 179 responses Excellent O Ver, Good Good . Satisfactory 33 595 O Poor 37,4% The teacher uses ICT tools 179 responses Excelert O Very Good Good Salisfactory 排 6张 O Foor PRINCIPAL S.K.R. Government Degree College (Women) RAJAMAHENDRAVARAM. East Godavan Dist., Andhra Pradesh



## S.K.R. GOVERNMENT DEGREE COLLEGE(WOMEN) RAJAMAHENDRAVARAM(Estd. 1968)



(So Asserthed at Bitmade by NAAC, Athlated to Administ Humayya Disserse).

#### ANALYSIS OF TEACHER FEED BACK REPORT -2022-2023



#### Sufficient facilities for ICT Teaching





Library can meet students need 17 responses Strongly Agree 35.3% Agree Neutral Strongly Disagree Disagree 58 896 Discipline is good 17 responses Strangly Agree Agree Neutral 23.5% Strongly Disagree Deagree 76.5%

# Placement activities are good 17 responses Strongly Agree. Agree 70.6% Neutral Strongly Disagree Disagree Support for Higher Education is good 17 responses Strongly Agree Agree 412% Neutral Strongly Disagree Disagree 58.8%

Teachers are Student -Friendly 17 responses Strongly Agree Agree . 29.4% Neutral Strongly Disagree Deagree 84 796 Mentoring system functions well 17 responses Strongly Agree Agrea 23.5% Neutral Strong / Disagree Disagree 70.8% PRINCIPAL

S.K.R. Government Degree Cr. (\*\* 1956)

RAJAMAHENDRA (\*\*)

East Gode