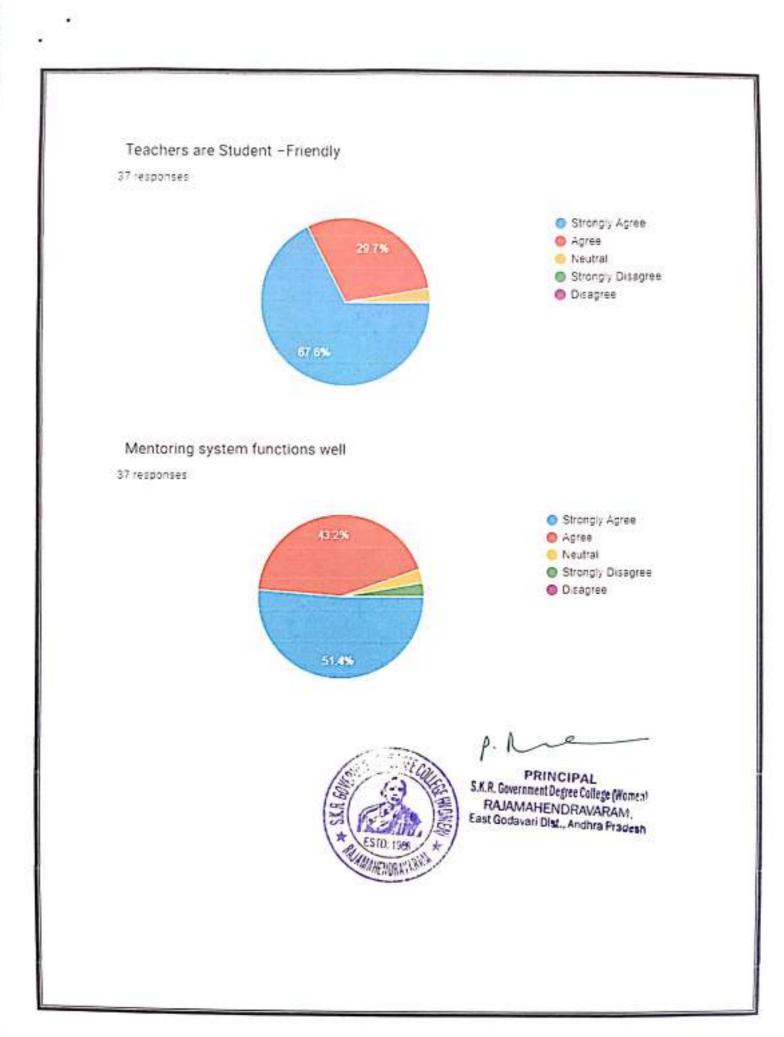

ENDRAVAP
East Godavan Che. (Appl.)



## S.K.R. GOVERNMENT DEGREE COLLEGE(WOMEN) RAJAMAHENDRAVARAM(Estd. 1968)



the Association of British and by Polish Albridge Co. Addison Processes Unions of

### ANALYSIS OF PARENT FEED BACK REPORT -2022-2023

#### Sufficient facilities for ICT Teaching

37 responses.



#### Fair & Transparent internal assessment

3" responses



# Library can meet students need





@ Option 2

Neutral

Strongly Disagree

Disagree

### Discipline is good

37 responses



#### Strongly Agree

Agree

Neutral

Strongly Disagree

Disagree

## Placement activities are good 37 responses Strongly Agree Agree 40.5% Neutral Strongly Disagree Disagree 51/4% Support for Higher Education is good 37 responses Strongly Agree 45 9% Agree Nestral Strongly Disagree Deagree 51.66











## NATIONAL SANSKRIT UNIVERSITY: TIRUPATI

(A CENTRAL UNIVERSITY ESTABLISHED BY AN ACT OF PARLIAMENT)

A Two-Day National Seminar on

भारतीयज्ञानपरम्परायां ज्योतिषशास्त्रस्य योगदानम्

Organized by : DEPARTMENT OF JYOTISHA & VASTHU

DATE :- 05th & 06th April, 2023

Certificate

The is no corner than Prof. The Ser Sone King A. V. N. D. Sxinivas

has participated in the Two-day National Seminar on भारतीयज्ञानपरम्परायां ज्योतिषशास्त्रस्य पोगदानम् held at National Sanskrit University. Tirapon on 05th - 06 th April, 2023 and presented a paper on

Programma Commondor Milant, Dept. of Ayeston & Vanthu A eigh sel

emu