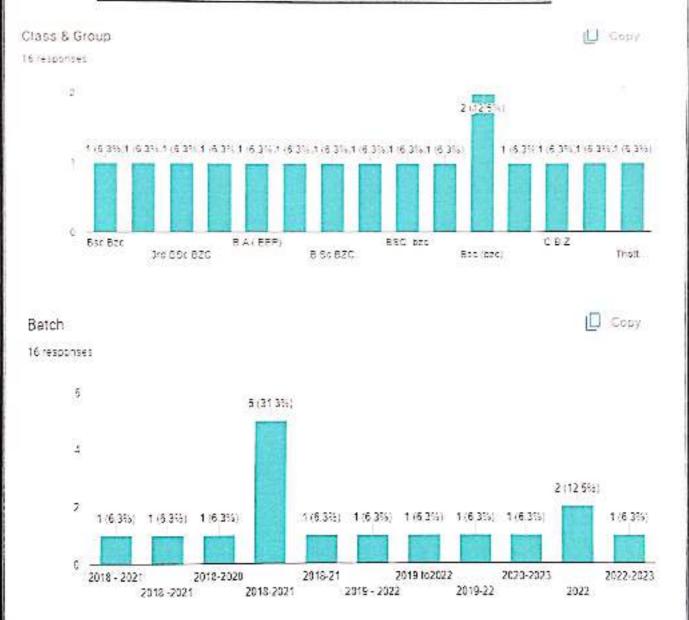

23.5% Strongly Disagree Deagree 76.5%

# Placement activities are good 17 responses Strongly Agree. Agree 70.6% Neutral Strongly Disagree Disagree Support for Higher Education is good 17 responses Strongly Agree Agree 412% Neutral Strongly Disagree Disagree 58.8%

Teachers are Student -Friendly 17 responses Strongly Agree Agree . 29.4% Neutral Strongly Disagree Deagree 84 796 Mentoring system functions well 17 responses Strongly Agree Agrea 23.5% Neutral Strong / Disagree Disagree 70.8% PRINCIPAL

S.K.R. Government Degree Cr. (\*\* 1956)

RAJAMAHENDRA (\*\*)

East Godeveni Oles, And



## S.K.R. GOVERNMENT DEGREE COLLEGE(WOMEN) RAJAMAHENDRAVARAM(Estd. 1968)



the Arrended at Beticale by NAAC, Allibertal in Advac there ages their ring.

#### ANALYSIS OF ALUMNI FEED BACK REPORT -2022-2023





#### Library can meet students need

16 responses



- Strongly Agree
  - Agree
  - Neutral
  - Strongly Disagree
  - O Disagree

### Discipline is good



- Strongly Agree
- Agree
- Neutral
- Strongly Disagree
- O Disagree

### Placement activities are good

To responses



- Strongly Agree
- Agree
- Neutral
- Strongly Disagree
- O Disagree

### Support for Higher Education is good



- O Strongly Agree
- Agree
- Neutral
- Strongly disagree
- Disagree

# Academic ambience is very good 16 responses Strongly Agree Agree Neutral Strongly disagree 37.5% Disagree 37.5% Sports facilities are sufficient 16 responses Strongly Agree Agree Neutral Strongly disagree 62 5% O Disagree 25%

### Teachers are Student -Friendly

16 responses



- Strongly Agree
- Agree
- Neutral
- Strongly disagree
-