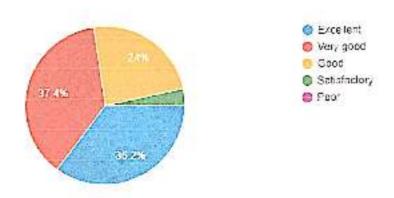

|         |                                                                  |                                                                                                                                                                                                                                                                                                                                                                                                                                                                                                                                                                                                                                                                                                                                                                                                                                                                                                                                                                                                                                                                                                                                                                                                                                                                                                                                                                                                                                                                                                                                                                                                                                                                                                                                                                                                                                                                                                                                                                                                                                                                                                                               | Government of Andhra Pradesh Commissioneral                                                                                                                                         | te of Collegiate E | ducation                            |                                      |                                   |                          |                                                                                                                                                     |
|---------|------------------------------------------------------------------|-------------------------------------------------------------------------------------------------------------------------------------------------------------------------------------------------------------------------------------------------------------------------------------------------------------------------------------------------------------------------------------------------------------------------------------------------------------------------------------------------------------------------------------------------------------------------------------------------------------------------------------------------------------------------------------------------------------------------------------------------------------------------------------------------------------------------------------------------------------------------------------------------------------------------------------------------------------------------------------------------------------------------------------------------------------------------------------------------------------------------------------------------------------------------------------------------------------------------------------------------------------------------------------------------------------------------------------------------------------------------------------------------------------------------------------------------------------------------------------------------------------------------------------------------------------------------------------------------------------------------------------------------------------------------------------------------------------------------------------------------------------------------------------------------------------------------------------------------------------------------------------------------------------------------------------------------------------------------------------------------------------------------------------------------------------------------------------------------------------------------------|-------------------------------------------------------------------------------------------------------------------------------------------------------------------------------------|--------------------|-------------------------------------|--------------------------------------|-----------------------------------|--------------------------|-----------------------------------------------------------------------------------------------------------------------------------------------------|
| _       |                                                                  |                                                                                                                                                                                                                                                                                                                                                                                                                                                                                                                                                                                                                                                                                                                                                                                                                                                                                                                                                                                                                                                                                                                                                                                                                                                                                                                                                                                                                                                                                                                                                                                                                                                                                                                                                                                                                                                                                                                                                                                                                                                                                                                               | Academic & Administrative Audit of Degr                                                                                                                                             | ve Colleges (202   | 11-22)                              | 127 - 2                              | 3                                 |                          |                                                                                                                                                     |
|         | Zone:                                                            |                                                                                                                                                                                                                                                                                                                                                                                                                                                                                                                                                                                                                                                                                                                                                                                                                                                                                                                                                                                                                                                                                                                                                                                                                                                                                                                                                                                                                                                                                                                                                                                                                                                                                                                                                                                                                                                                                                                                                                                                                                                                                                                               | Format - III A ( To be Filled by Faculty and hande                                                                                                                                  | d ever to Acade    | mic Advisor)                        |                                      |                                   |                          |                                                                                                                                                     |
| ame (   | of the College and Address                                       |                                                                                                                                                                                                                                                                                                                                                                                                                                                                                                                                                                                                                                                                                                                                                                                                                                                                                                                                                                                                                                                                                                                                                                                                                                                                                                                                                                                                                                                                                                                                                                                                                                                                                                                                                                                                                                                                                                                                                                                                                                                                                                                               | strict:                                                                                                                                                                             |                    |                                     |                                      |                                   |                          |                                                                                                                                                     |
| arrid ( | of the Lecnarer                                                  | S.K.R. GOVERNMENT-                                                                                                                                                                                                                                                                                                                                                                                                                                                                                                                                                                                                                                                                                                                                                                                                                                                                                                                                                                                                                                                                                                                                                                                                                                                                                                                                                                                                                                                                                                                                                                                                                                                                                                                                                                                                                                                                                                                                                                                                                                                                                                            | Detrue collection                                                                                                                                                                   | KALA               | maheno                              | MANA                                 | <u></u>                           |                          |                                                                                                                                                     |
| amé (   | of the Subject                                                   | SANSKRIT                                                                                                                                                                                                                                                                                                                                                                                                                                                                                                                                                                                                                                                                                                                                                                                                                                                                                                                                                                                                                                                                                                                                                                                                                                                                                                                                                                                                                                                                                                                                                                                                                                                                                                                                                                                                                                                                                                                                                                                                                                                                                                                      |                                                                                                                                                                                     |                    |                                     |                                      |                                   |                          |                                                                                                                                                     |
| de of   | Joining in Degree College/Date                                   | 01-08-2014                                                                                                                                                                                                                                                                                                                                                                                                                                                                                                                                                                                                                                                                                                                                                                                                                                                                                                                                                                                                                                                                                                                                                                                                                                                                                                                                                                                                                                                                                                                                                                                                                                                                                                                                                                                                                                                                                                                                                                                                                                                                                                                    |                                                                                                                                                                                     |                    |                                     | Date of Retire                       | mear                              |                          |                                                                                                                                                     |
| 5.50    |                                                                  | List of files' documents to be kept ready as a proof of Key<br>Indicator                                                                                                                                                                                                                                                                                                                                                                                                                                                                                                                                                                                                                                                                                                                                                                                                                                                                                                                                                                                                                                                                                                                                                                                                                                                                                                                                                                                                                                                                                                                                                                                                                                                                                                                                                                                                                                                                                                                                                                                                                                                      | Information in support of the key indicator                                                                                                                                         | Key Aspect Scores  | Weightage (Wi)<br>for Key Indicator | Key Indicator Grade Points (KJGP) (A | Key Indicator Wise Weighted Crade | per Acdemic<br>Advisor's |                                                                                                                                                     |
|         |                                                                  |                                                                                                                                                                                                                                                                                                                                                                                                                                                                                                                                                                                                                                                                                                                                                                                                                                                                                                                                                                                                                                                                                                                                                                                                                                                                                                                                                                                                                                                                                                                                                                                                                                                                                                                                                                                                                                                                                                                                                                                                                                                                                                                               | CURRICULAR ASPECTS                                                                                                                                                                  |                    |                                     |                                      |                                   |                          |                                                                                                                                                     |
| 1       | Implementation (for Autonomous Colleges - Efforts for Curriculum | Preperation and Implementation of  I. Annual Academic Curriculum Plan 2 Course Objectives &  Outcomes                                                                                                                                                                                                                                                                                                                                                                                                                                                                                                                                                                                                                                                                                                                                                                                                                                                                                                                                                                                                                                                                                                                                                                                                                                                                                                                                                                                                                                                                                                                                                                                                                                                                                                                                                                                                                                                                                                                                                                                                                         | Course wise Sem wise Records for the Academic Year                                                                                                                                  | 213-10             |                                     |                                      |                                   |                          | 1) All five key indicators =3 Grade points/A 2) Any four key indicators =2 Grade points/3 3) Any two key indicators =1 Grade points/                |
|         | considered).                                                     | 4. Lesson Plans                                                                                                                                                                                                                                                                                                                                                                                                                                                                                                                                                                                                                                                                                                                                                                                                                                                                                                                                                                                                                                                                                                                                                                                                                                                                                                                                                                                                                                                                                                                                                                                                                                                                                                                                                                                                                                                                                                                                                                                                                                                                                                               | Course wase/Sem wase Records for the Academic Year                                                                                                                                  | 2x5=10             | New York                            | B                                    | 40                                |                          | 4 (No Indicator = 0/D)                                                                                                                              |
|         |                                                                  |                                                                                                                                                                                                                                                                                                                                                                                                                                                                                                                                                                                                                                                                                                                                                                                                                                                                                                                                                                                                                                                                                                                                                                                                                                                                                                                                                                                                                                                                                                                                                                                                                                                                                                                                                                                                                                                                                                                                                                                                                                                                                                                               | Invitation Letter & Attendance                                                                                                                                                      | -10                |                                     |                                      |                                   |                          |                                                                                                                                                     |
|         |                                                                  | Additional inputs related to Curriculum of the courses taught                                                                                                                                                                                                                                                                                                                                                                                                                                                                                                                                                                                                                                                                                                                                                                                                                                                                                                                                                                                                                                                                                                                                                                                                                                                                                                                                                                                                                                                                                                                                                                                                                                                                                                                                                                                                                                                                                                                                                                                                                                                                 | a)Course wise Sem wise additional inputs Reports                                                                                                                                    | 10                 |                                     |                                      |                                   |                          | 11All three key indicators =3 Grade points A<br>21Any two key indicators =2 Grade points B                                                          |
|         |                                                                  | 1.00                                                                                                                                                                                                                                                                                                                                                                                                                                                                                                                                                                                                                                                                                                                                                                                                                                                                                                                                                                                                                                                                                                                                                                                                                                                                                                                                                                                                                                                                                                                                                                                                                                                                                                                                                                                                                                                                                                                                                                                                                                                                                                                          | c)Any Online courses like MOOCs                                                                                                                                                     | 2x5=10             | 20                                  |                                      |                                   |                          | 3) Any one key indicator =1 Grade point C<br>4) No Indicator =0:D                                                                                   |
|         | Feedback system                                                  | THE SALE SEPTEMBER OF | Course wise/Sem wise a)Reports of Feedback b) Analysis Reports c) Action taken Report                                                                                               |                    | 10.                                 | A                                    | 30                                |                          | 11All three key indicators =3 Grade points// 21Any two key indicators =2 Grade points// 31Any one key indicator =1 Grade point/C 41No Indicator=0/D |
|         |                                                                  | II-TEACHE                                                                                                                                                                                                                                                                                                                                                                                                                                                                                                                                                                                                                                                                                                                                                                                                                                                                                                                                                                                                                                                                                                                                                                                                                                                                                                                                                                                                                                                                                                                                                                                                                                                                                                                                                                                                                                                                                                                                                                                                                                                                                                                     | NG, LEARNING & EVALUATION                                                                                                                                                           |                    |                                     |                                      |                                   |                          |                                                                                                                                                     |
|         |                                                                  | 2. Course wise activities designed for Slow. Moderate and Advanced learners                                                                                                                                                                                                                                                                                                                                                                                                                                                                                                                                                                                                                                                                                                                                                                                                                                                                                                                                                                                                                                                                                                                                                                                                                                                                                                                                                                                                                                                                                                                                                                                                                                                                                                                                                                                                                                                                                                                                                                                                                                                   | I. Course wise Sem wise Reports with lists of students (Slow, Moderate and Advanced learners)  2. Course wise Sem wise Activities designed for Slow. Moderate and Advanced learners | 10                 | 20                                  | A                                    | 30                                |                          | 1)All three key indicators =3 Grade points 2)Any two key indicators =2 Grade points                                                                 |
|         |                                                                  | 2. Report on Course wase Remodual coaching conducted                                                                                                                                                                                                                                                                                                                                                                                                                                                                                                                                                                                                                                                                                                                                                                                                                                                                                                                                                                                                                                                                                                                                                                                                                                                                                                                                                                                                                                                                                                                                                                                                                                                                                                                                                                                                                                                                                                                                                                                                                                                                          | Course wise Sem wise Reports on Bridge Courses conducted Course wise Sem wise Report on Remedial coaching conducted                                                                 | 2x5=10             |                                     | A                                    | 30                                |                          | 3) Any one key indicator =1 Grade point C<br>4) No Indicator =0/D                                                                                   |

| 5.4 | Key Indicator                                | List of files' documents to be kept ready as a proof of Key<br>Indicator                                                                                                                                                                                                                                                                                                          | Information in support of the key indicator                                                                                   | Key Aspect | Predetermine d<br>Weightage (W))<br>for Key Indicator | Grade Points<br>(KIGP) (A | Key Indicator Wine Weighted Grade Points (KJWWGP)  ** KICP X Wi | Advisor's<br>grading | Guidelines                                                                                                                                                                      |
|-----|----------------------------------------------|-----------------------------------------------------------------------------------------------------------------------------------------------------------------------------------------------------------------------------------------------------------------------------------------------------------------------------------------------------------------------------------|-------------------------------------------------------------------------------------------------------------------------------|------------|-------------------------------------------------------|---------------------------|-----------------------------------------------------------------|----------------------|---------------------------------------------------------------------------------------------------------------------------------------------------------------------------------|
|     | Teaching-Learning Process                    | Report on student centered methods implemented (Course wise)  Report on implementation of ICT in teaching and learning (Course wise)  Report on implementation of Computer Internet assisted learning (Course wise)  Report on the Use of LMS tools (Course wise)  Contribution for the development of LMS in the concerned subject  Report on innovative neclarorical Tools used | Course wise: Sem wise Reports                                                                                                 |            | 50                                                    | C                         | 50                                                              |                      | 1 All five key indicators =3 Grade points/A 2 (Any three key indicators =2 Grade points/B 3 (Any two key indicator =1 Grade point/C 4) Below (900-0/D)                          |
|     | Teacher Profile and Quality                  | Report on Seminary Conferences/ Workshops: Guest Lectures organized     Report on Participation in Seminary Conferences/Workshops: Guest Lectures/ levited talks     Awards and recognition                                                                                                                                                                                       | Reports and Certificates                                                                                                      | 30         |                                                       | 8                         | 60                                                              |                      | IsAny five key indicators =3 Grade points A  2 Any three key indicators =2 Grade points B  3 (Any two key indicator =1 Grade point C  4) Below two OD                           |
|     |                                              | Assignments-Critical, Innovative, text book and Interset based                                                                                                                                                                                                                                                                                                                    | Department wise reports regarding.  1. Mid exams, Seminar Reports, Assignment books, Projects and any other tools of Internal |            |                                                       |                           |                                                                 |                      | Points A:  2) Metrics 1:2: 4 =2 Grade points/B 3)Metrics                                                                                                                        |
|     | Evaluation Process and Reforms               | 3. Involvement in Summative evaluation                                                                                                                                                                                                                                                                                                                                            | Assessment  2. Departmental Internal Marks Register for                                                                       | 5          | 30                                                    | A                         | 90                                                              |                      | 1, 2,3 = F Grade point/C                                                                                                                                                        |
|     |                                              |                                                                                                                                                                                                                                                                                                                                                                                   | CIA<br>venified by the Principal                                                                                              |            |                                                       |                           |                                                                 |                      | 4) Below two-0-D                                                                                                                                                                |
|     | Student Performance and Learning<br>Outcomes | Report on Student seminars' Student demonstrations (Course wise)     Report on activities like Quiz/ Group discussion/ Poster presentation (Course wise)     Report on Field trips (Course wise)     Report on Student Study projects (Course wise)                                                                                                                               | Course wise Reports                                                                                                           | 510-30     | 30                                                    | C                         | 30                                                              |                      | 1) All five key indicators =3 Grade points/A 2) First K1 Metric and any three other =2 Grade points/B 3) First K1 Metric and any two other =1 Grade points/C 4) Below two (0/D) |