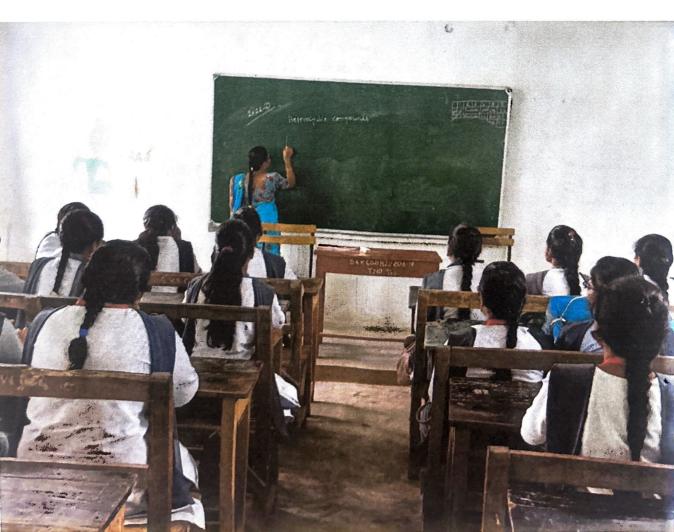

#### REPORT

The Department of Chemistry organized a program on **Career Counselling and Guidance for PG entrance** on 14/04/2023 for Degree Students as is crucial for individuals to enhance their abilities in professional settings.

Sri Dr.Ch.V.V.Srinivas, Lecturer in Chemistry, S.K.R.Government Degree College, Rajahmundry, discussed on how to prepare for a postgraduate (PG) entrance exam in chemistry, follow these steps: understand the exam format, review your undergraduate curriculum, select the right study materials, create a well-structured study plan, practice regularly, take mock tests, seek guidance from professors, teachers, or mentors, use online resources manage time effectively, stay healthy, stay motivated, and apply to multiple programs.

The programme was highly educational and productive overall. Total 10 Members got success with good ranks. The students shared their joy.

In charge of the Department

S.K.R. Government Degree College (Women) RAJAMAHENDRAVARAM. East Godavari Dist., Andhra Pradash