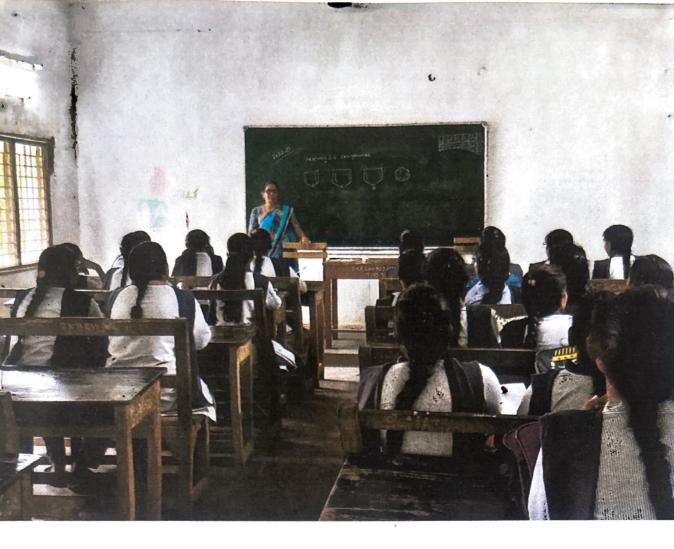

#### REPORT

The Department of Chemistry organized a program on **Career Counselling and Guidance for PG entrance** on 19/03/2023 for Degree Students as is crucial for individuals to enhance their abilities in professional settings.

Smt.V.B.T.Sundari, Lecturer in Chemistry, S.K.R.Government Degree College, Rajahmundry, discussed on how to prepare for a postgraduate (PG) entrance exam in chemistry, follow these steps: understand the exam format, review your undergraduate curriculum, select the right study materials, create a well-structured study plan, practice regularly, take mock tests, seek guidance from professors, teachers, or mentors, use online resources manage time effectively, stay healthy, stay motivated, and apply to multiple programs.

The programme was highly educational and productive overall. The students shared their joy.

In charge of the Department

Principal

PRINCIPAL S.K.R. Coverament Depite Collego (Women) RAJAMALIEN DRAVARAM. East Cocaven Distl. Andhro. R. Ideob