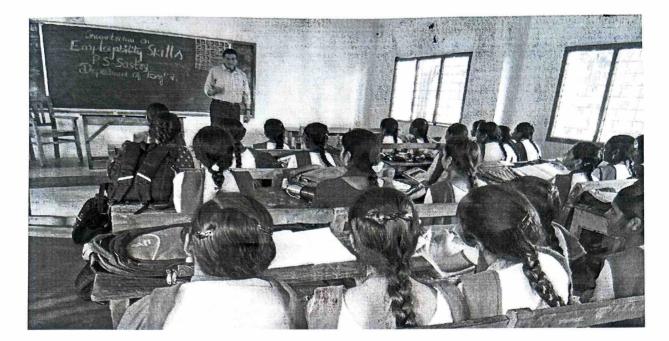

#### CIRCULAR

Dear Students,

The Department of English is going to organize a Capacity Building Lecture on Employability Skills for all students on 14-04-2023 at 5pm. The lecture will feature personality development, interactive dialogues, resume building and mock interviews.

Our Guest Speaker, Sri P.S. Sastry, In Charge of the Department of English, Government Arts College(A), Rajahmundry, will lead the session and be available for individual consultations. The programme aims to enhance students' English language and communication skills, which are crucial for success in the job market. Students are encouraged to attend and make the best use of the programme.

### <u>REPORT</u>

The Department of English organized a Capacity Building Lecture on 14<sup>th</sup> April 2023. The Capacity Building Lecture on Employability Skills was delivered by the distinguished speaker, in charge of the Department of English, Government Arts College (A) was a grand success. The Lecture was very enlightening, innovative, informative and interactive. The Department of English aimed to enhance students' employability skills, including communication, teamwork, and problem-solving. The program received positive feedback from students across various disciplines, and the results were a valuable addition It provided students with the necessary tools to enhance their employability and career prospects. The combination of informative sessions, interactive workshops, and networking opportunities made this program a valuable addition to the college's curriculum.