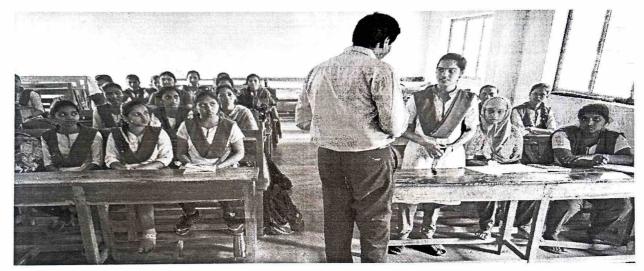

#### CIRCULAR

Dear Students,

The Department of English is going to organize a Capacity Building Lecture on Employability Skills for all students on 14-04-2023 at 5pm. The lecture will feature personality development, interactive dialogues, resume building and mock interviews.

Our Guest Speaker, Sri P.S. Sastry, In Charge of the Department of English, Government Arts College(A), Rajahmundry, will lead the session and be available for individual consultations. The programme aims to enhance students' English language and communication skills, which are crucial for success in the job market. Students are encouraged to attend and make the best use of the programme.

### <u>REPORT</u>

The Department of English organized a Capacity Building Lecture on 14<sup>th</sup> April 2023. The Capacity Building Lecture on Employability Skills was delivered by the distinguished speaker, in charge of the Department of English, Government Arts College (A) was a grand success. The Lecture was very enlightening, innovative, informative and interactive. The Department of English aimed to enhance students' employability skills, including communication, teamwork, and problem-solving. The program received positive feedback from students across various disciplines, and the results were a valuable addition It provided students with the necessary tools to enhance their employability and career prospects. The combination of informative sessions, interactive workshops, and networking opportunities made this program a valuable addition to the college's curriculum.