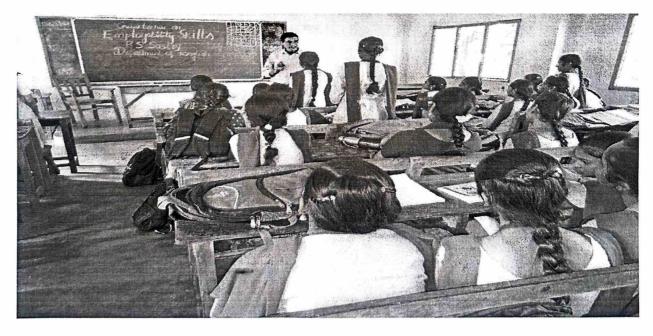

#### CIRCULAR

Dear Students,

The Department of English is going to organize a Capacity Building Lecture on Employability Skills for all students on 14-04-2023 at 5pm. The lecture will feature personality development, interactive dialogues, resume building and mock interviews.

Our Guest Speaker, Sri P.S. Sastry, In Charge of the Department of English, Government Arts College(A), Rajahmundry, will lead the session and be available for individual consultations. The programme aims to enhance students' English language and communication skills, which are crucial for success in the job market. Students are encouraged to attend and make the best use of the programme.

### <u>REPORT</u>

The Department of English organized a Capacity Building Lecture on 14<sup>th</sup> April 2023. The Capacity Building Lecture on Employability Skills was delivered by the distinguished speaker, in charge of the Department of English, Government Arts College (A) was a grand success. The Lecture was very enlightening, innovative, informative and interactive. The Department of English aimed to enhance students' employability skills, including communication, teamwork, and problem-solving. The program received positive feedback from students across various disciplines, and the results were a valuable addition It provided students with the necessary tools to enhance their employability and career prospects. The combination of informative sessions, interactive workshops, and networking opportunities made this program a valuable addition to the college's curriculum.