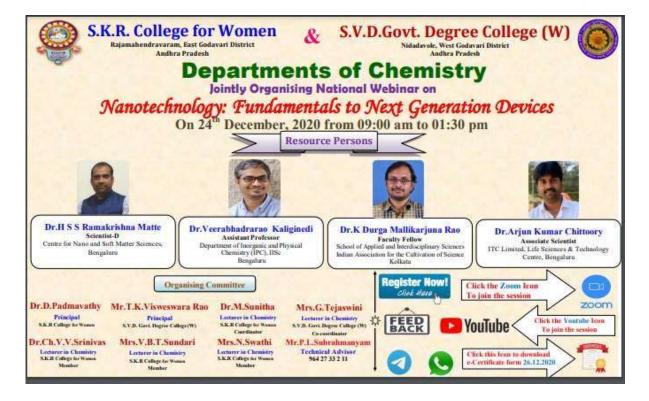

of drugs mainly on rational design and synthesis of new organic small molecules for high-performance optoelectronic applications such as OLEDs, organic and perovskite solar cells, new generation of acetyl cholinesterase inhibitors as drug candidates against schistosomiasis and analytical and spectroscopic techniques. About 561 faculty and students participated online and got benefitted with the abundant knowledge presented by the resource persons. e-certificates are provided online for all the participants.

H. Sienetha

Signature of the Incharge

brand movety

PRINCIPAL PRINCIPAL S.K.R. COLLEGE FOR WOMEN HITHAKARINI SAMAJ Endowments Dept. Govt.of Andhra Prades\* RAJAMAHENDRAVARAM







S.K.R.COLLEGE FOR WOMEN DEPARTMENT OF CHEMISTRY, RAJAMAHEDRAVARAM



## **One day National Webinar**





## S.K.R.COLLEGE FOR WOMEN DEPARTMENT OF CHEMISTRY, RAJAMAHEDRAVARAM



From

Dr.D.Padmavathy Principal S.K.R. Degree College (W) Rajamahendravaram То

Mr.T.K.Visweswara Rao Principal S.V.D. Govt. Degree College (W) Nidadavole

Sir,

Very pleased to invite you for collaboration to jointly organize **One Day National Webinar** on **"NANOTECHNOLOGY FUNDAMENTALS TO NEXT GENERATION DEVICES"** on 24<sup>th</sup> December, 2020. In fact, it is our immense pleasure to make you to be a part of it. For further information please contact with Dr M.Sunitha, H.O.D, Department of Chemistry, S.K.R. Degree College (W), Rajamahendravaram.

Thanking You Sir,

Yours faithfully,

broadwarth

PRINCIPAL S.K.R. COLLEGE FOR WOMEN HITHAKARINI SAMAJ Endowments Dept.GovLof Andhra Pradese RAJA:MAHENDRAVARAM

###