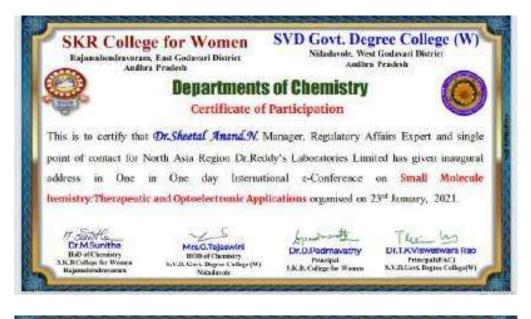

| PG Sept. of Charactery, S.M.S.R.S.D.<br>Calago, Pathward | finite.          | inter-  | Chestolog                  | American      | IRROTOFEREN        | Post Samley Harman         |







#### **Report on One Day International e-Conference**

#### S.K.R.COLLEGE FOR WOMEN, RAJAHMUNDRY & S.V.D.GOVT.DEGREE COLLEGE FOR WOMEN, NIDADAVOLE

Jointly organized **One Day International e-Conference On Small Molecule Chemistry: Therapeutic And Optoelectronic Applications** on 23rd January, 2021.

#### **RESOURCE PERSONS**:

**1.DR. SUDHAKER REDDY SARIPALLY**, Australian Center for Advanced Photovoltaics (ACAP), Research Fellow at Monash University, Melbourne, Victoria, Australia.

**2. DR. MADHU KIRAN SUNDARANEEDI**, Senior Research Scientist, Pharma Research 1 Injectables, Lupin Limited, Pune, India.

3. **DR. ANIL GORLE**, RESEARCH SCIENTIST, Imperial College, London, United Kingdom.

Recipient of **prestigious Marie Curie fellowship award** from European Commission,

All the s