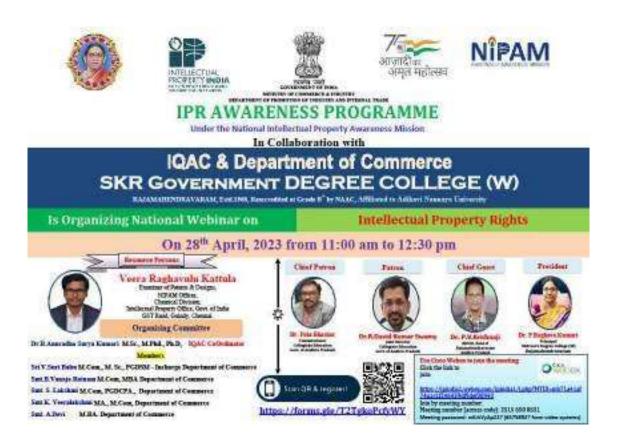

## INETELLECTUAL PROPERTY RIGHTS ON 28<sup>TH</sup> APRIL 2023 at 11.00am

**Registration : Click on below link to register.** 

https://forms.gle/T2TgkoPcfyWYn5DB8

Webex Meeting : Join from the meeting link:

## Organized one day National Webinar on IPR PROGRAME UNDER Intellectual Property Awareness Mission [NIPAM] in association with Intellectual Properties Office Chennai on 28<sup>th</sup> April 2023.

Principal Dr.Raghava Kumari garu started with opening remarks and explained the need of Intellectual Property Rights creations of the mind related todesigns, inventions and symbols.

Resource Person K.Veera Raghavulu shared his magnificent knowledge in Intellectual Property Laws and spanned across the different disciplines related to IPR and also analyse about patentability criteria and trademarks that differentiate one product or service from another. He elucidated why IP protect is needed to investors in increasing margins, using patents strategically that can generate revenue streams.