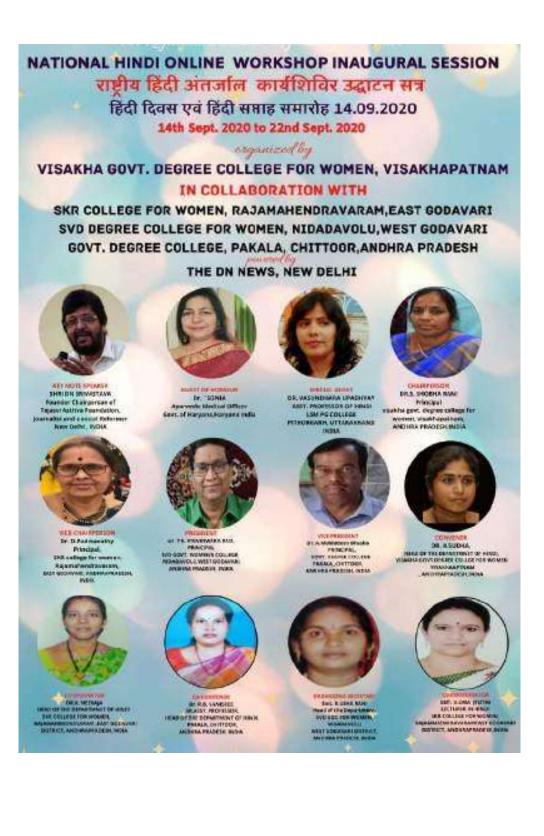

# BRIEF REPORT ON WEBINAR

The Department of Chemistry organised a webinar **Topic- Discovery of Medicines**" on **27thMarch2023at10:00A.M**,through

the **Zoom** platform.

College Principal Dr.P. Raghava Kumari started with opening remarks and explained the essence of the webinar.

1) Dr Paul Douglas Sanasi, Associate Professor, AU College of Engineering(A), Andhra University has deliveredKey note address on the topic ,the importance of the drug synthesis, analysis of impurities and identification of source of impurities at lower concentrations during the metabolism.

2) Dr SrinivasaRaoKarra, Director of Chemistry, Avilar Therapeutics, Massachusetts,USA. He explained about the discovery of medicines, causes for diseases and functions of medicines to control the diseases.

3)Dr B .Satyanarayana Assistant Professor, Department of Chemistry, MGM PG College, Itarsi, Madhya Pradesh explained the history and discovery of medicine and drug delivery systems.

We received good response from the audience and they gave very good feedback. We thank Commissioner of Collegiate Education Dr Pola Bhaskar, Principal Dr P RaghavaKumari, HODs ,faculty members, participants and other officials for their active support for making the program very successful.