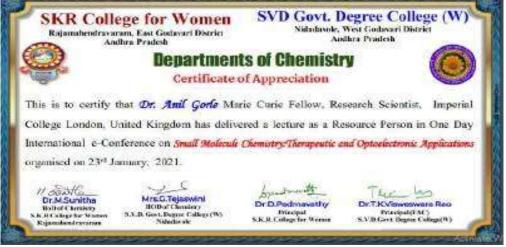

| PG Sept. of Charactery, S.M.S.R.S.D.<br>Calago, Pathward | finite.          | inter-  | Chestolog                  | American      | IRROTOFEREN        | Post Samley Harman         |







#### **Report on One Day International e-Conference**

#### S.K.R.COLLEGE FOR WOMEN, RAJAHMUNDRY & S.V.D.GOVT.DEGREE COLLEGE FOR WOMEN, NIDADAVOLE

Jointly organized **One Day International e-Conference On Small Molecule Chemistry: Therapeutic And Optoelectronic Applications** on 23rd January, 2021.

#### **RESOURCE PERSONS**:

**1.DR. SUDHAKER REDDY SARIPALLY**, Australian Center for Advanced Photovoltaics (ACAP), Research Fellow at Monash University, Melbourne, Victoria, Australia.

**2. DR. MADHU KIRAN SUNDARANEEDI**, Senior Research Scientist, Pharma Research 1 Injectables, Lupin Limited, Pune, India.

3. **DR. ANIL GORLE**, RESEARCH SCIENTIST, Imperial College, London, United Kingdom.

Recipient of **prestigious Marie Curie fellowship award** from European Commission,

All the spe