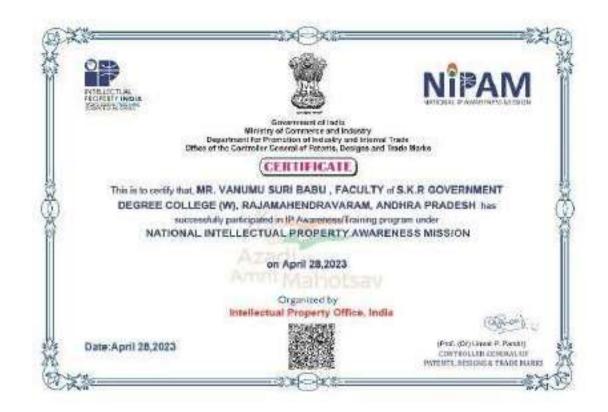

## Organized one day National Webinar on IPR PROGRAME UNDER Intellectual Property Awareness Mission [NIPAM] in association with Intellectual Properties Office Chennai on 28<sup>th</sup> April 2023.

Principal Dr.Raghava Kumari garu started with opening remarks and explained the need of Intellectual Property Rights creations of the mind related todesigns, inventions and symbols.