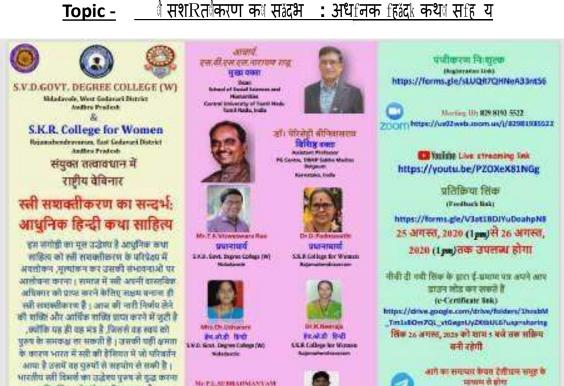

op she said that the students self-motivated and definitely the workshop will bring the good result. Another speaker Dr. Vasundhara Upadhyay, Asst. Professor, Department Of Hindi, Pithorgarh, Uttarakand, she said that by learning aspirants could get a job. She also said that without giving Indian National language India couldn't be prosperous.

In that 10 days' workshop eminent scholars taught our students very efficiently Participants learned a lot. The workshop ended by distributing certificates to the participants.

Signature of the Incharge

brand the

PRINCIPAL PRINCIPAL S.K.R. COLLEGE FOR WOMEN HITHAKARINI SAMAJ Endowments Dept., Govt.of Andhra Prades\* RAJAMAHENDRAVARAM

### Hindi online Webinar

#### Women Empowerment depicted in modern Hindi Literature

#### Dated-25 August 2020





25 अगस्त, 2020 सुबह 10:30 से



त्रात्र तत्र विश्वासिय को ही प्रयायवन्त्र

बिसेगा



| $\bigcirc$                                           |                                                                                                                                                                 |
|------------------------------------------------------|-----------------------------------------------------------------------------------------------------------------------------------------------------------------|
| V.D.GOVT. DEGRE<br>Nidadavole, West Go<br>Andhra Pra | davari District Rajamahendravaram, East Godavari District<br>Mesh Audhrs Pradesh<br>संयुक्त तत्वावधान में राष्ट्रीय वेविनार                                     |
|