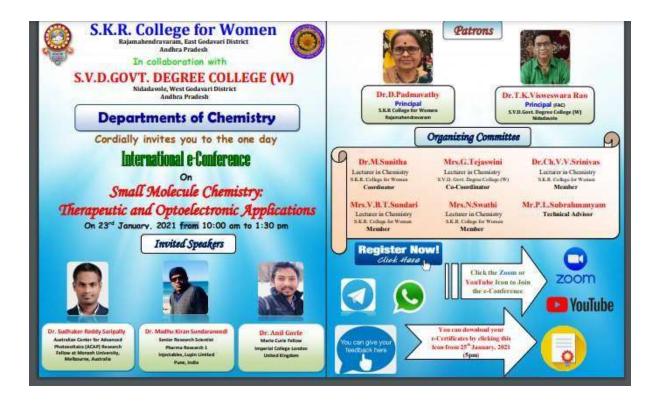

Resource Persons:** 

- Prof.S.V.S.S.Narayana Raju
   Dean Social Sciences and Humanities
   Central University, Tamilnadu
- Dr.Perisetti Srinivasa Rao Assistant Professor
   P.G.Centre, Dakshin Bharat Hindi Prachar Sabha, Madras Belgaum, Karnataka.

More than 300 Faculty and students from various colleges attended the Webinar, interacted with the Resource Persons and expressed their views through Question & Answer Session . e-Certificate provided to all the participants.

K. Neeronfer

Signature of the Incharge

brand the

Principal

PRINCIPAL S.K.R. COLLEGE FOR WOMEN HITHAKARINI SAMAJ Endowments Dept, GovLof Andhra Prades\* RAJAMAHENDRAVARAM



S.K.R.COLLEGE FOR WOMEN DEPARTMENT OF CHEMISTRY, RAJAMAHEDRAVARAM



# **One day International Conference**

Date-23<sup>rd</sup> January, 2021





## S.K.R.COLLEGE FOR WOMEN DEPARTMENT OF CHEMISTRY RAJAMAHEDRAVARAM



From

.

Dr.D.Padmavathy Principal S.K.R. Degree College (W) Rajamahendravaram То

Mr.T.K.Visweswara Rao Principal S.V.D. Govt. Degree College (W) Nidadavole

Sir,

We are Very pleased to invite you for collaboration to jointly organize **One Day InterNational Conference** on **"Small Molecule Chemistry - Therapeutic and Optoelectronic Applications"** on 23<sup>rd</sup> january, 2021. In fact, it is our immense pleasure to make you to be a part of it. For further information please contact with Dr M.Sunitha, H.O.D, Department of Chemistry, S.K.R. Degree College (W), Rajamahendravaram.

Thanking You Sir,

Yours faithfully,

Goodman

(Dr.D.PadmavathY)

PRINCIPAL S.K.R. COLLEGE FOR WOMEN HITHAKARINI SAMAJ Endowments De