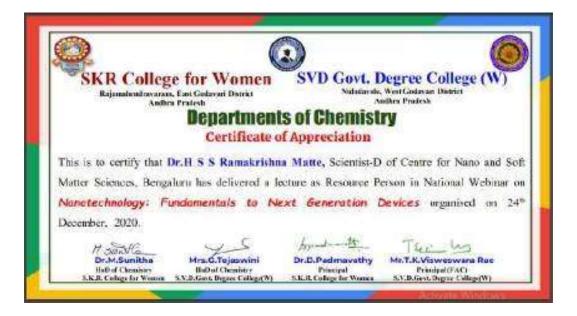

3. Dr.K.Durga Mallikarjuna Rao,** Faculty Fellow, School of Applied and Interdisciplinary Sciences, Indian Association for the cultivation of Science, Kolkata.

**4. Dr.Arjun Kumar Chittoory,** Associate Scientist, ITC Limited, Life Sciences & Technology centre, Bangaluru were the resource persons. They delivered lectures on importance of Nano Technology and impact of nano science on next generation.

More than 200 faculty and students from various colleges attended the webinar, interacted with the resource persons and expressed their views through feedback. Online e-certificates provided to all the participants

H. Sienetha

Signature of the In-Charge

brandmarth .

Principal

PRINCIPAL S.K.R. COLLEGE FOR WOMEN HITHAKARINI SAMAJ Endowments Dept. Govt.of Andhra Pradee\* RAJAMAHENDRAVARAM



|                                                                                                                           | Nidadovsk              | Degree College (W)<br>WastGodzeard District<br>alters Fradesh<br>TY                    |
|---------------------------------------------------------------------------------------------------------------------------|------------------------|----------------------------------------------------------------------------------------|
|                                                                                                                           |                        |                                                                                        |
| This is to certify that Dr.K Durga Mallikarj