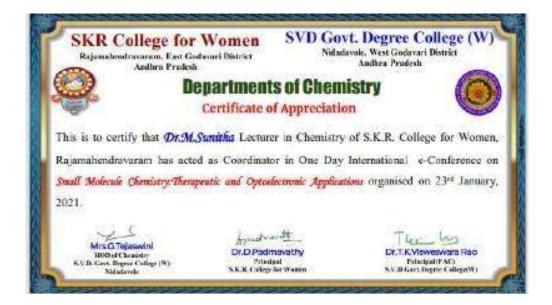

| PG Sept. of Charactery, S.M.S.R.S.D.<br>Calago, Pathward | finite.          | inter-  | Chestolog                  | American      | IRROTOFEREN        | Post Samley Harman         |







#### **Report on One Day International e-Conference**

#### S.K.R.COLLEGE FOR WOMEN, RAJAHMUNDRY & S.V.D.GOVT.DEGREE COLLEGE FOR WOMEN, NIDADAVOLE

Jointly organized **One Day International e-Conference On Small Molecule Chemistry: Therapeutic And Optoelectronic Applications** on 23rd January, 2021.

#### **RESOURCE PERSONS**:

**1.DR. SUDHAKER REDDY SARIPALLY**, Australian Center for Advanced Photovoltaics (ACAP), Research Fellow at Monash University, Melbourne, Victoria, Australia.

**2. DR. MADHU KIRAN SUNDARANEEDI**, Senior Research Scientist, Pharma Research 1 Injectables, Lupin Limited, Pune, India.

3. **DR. ANIL GORLE**, RESEARCH SCIENTIST, Imperial College, London, United Kingdom.

Recipient of **prestigious Marie Curie fellowship award** from European Commission,

All the speak