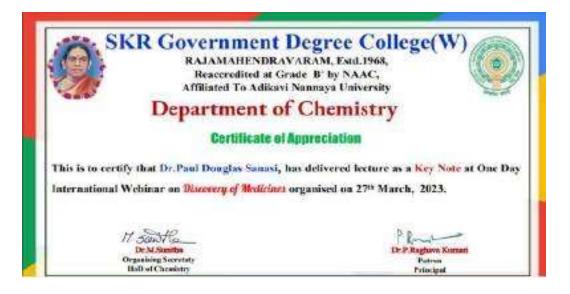

## **Discovery of Medicines**

### On 27<sup>th</sup>March 2023 at 10:00 A.M

ZOOMMeet :https://us06web.zoom.us/i/89738543721?pwd=RER1UGVvUHIDbi8xTW44WW1JTXVRQT09

YouTubeLive: https://youtube.com/live/7tegzbY6ONA?feature=share

# BRIEF REPORT ON WEBINAR

The Department of Chemistry organised a webinar **Topic- Discovery of Medicines**" on **27thMarch2023at10:00A.M**,through

the **Zoom** platform.

College Principal Dr.P. Raghava Kumari started with opening remarks and explained the essence of the webinar.

1) Dr Paul Douglas Sanasi, Associate Professor, AU College of Engineering(A), Andhra University has deliveredKey note address on the topic ,the importance of the drug synthesis, analysis of impurities and identification of source of impurities at lower concentrations during the metabolism.