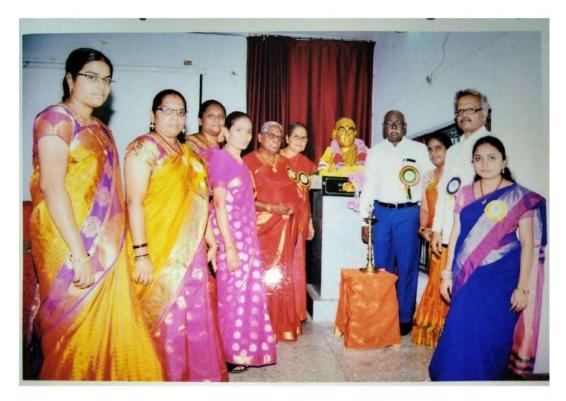

ఈ కార్యక్రమంలో కళాశాల ప్రస్నిపత్ డాక్టర్ పి.రాఘన కుమారి వెలవార్ ముఖ్య అంశాలను తెరియజీశారు. త పెటరార్ లో డాక్టర్ పాల్ డగ్రస్ సవాస, ఆసోసియేట్ ప్రాఫెసర్ దపార్టెంట్ ఆప్ ఇంజసీరింగ్ శెమిస్ట్రీ అంధ యూసిపర్నిటీ కొవదాల అవస్యరణ ప్రాముఖ్యశ ను గూర్చిన పెవరణతో పెటనార్ ను ప్రారంభించారు. తైరెక్టర్ అప్ శెమిస్ట్రీ డాక్టర్ కథ గ్రహిహిస్ (అమెరికా) ఔషధాల అవిష్యరణ ను గురింది పెదరించారు. అసెప్పెంట్ ప్రొఫెసర్ డిఫార్ట్రెట్ ఆఫ్ శెమిస్ట్రీ రాక్టర్ బి.నక్కనారాయణ (గవర్నెమింద్ మెజిఎం పిజి కాలెక్ ఇటాగ్స్ మధ్యరదేశి ఔషధాల తయారి, పాటి పెరిజీ కాలెక్ ఇటాగ్స్ మధ్యరదేశి ఔషధాల తయారి, పాటి పెరిజీ వ్యవస్థ గురించి తెలిపోరు . ఈ కార్యక్రమంలో రపాయన కార్రెక్ విదాగాదిపిత డాక్టర్ ఎమ్.మనిత జర్చాకనటం డాక్టర్ పోహెచ్ ఎ.వి. తినిపోవ, ఎపి.పి.భావత్ లదు కళారాల ప్రొక్కేక అధికార డాక్టర్ సిహెచ్ శృష్ణ అభిరందించారు.

# జీమతి కందుకూరి రాజ్యలక్ష్మి ప్రభుత్వ మహిళా డిగ్రీ కళాశాలలో డిస్కవరీ ఆఫ్ మెడిసిన్స్ పై అంతర్జాతీయ వెబినార్

రాజమాహెంద్రవరం: జీమతి కందుతురి రాజ్యలక్ష్మి ప్రభుత్వ మహిళా ఉగ్గి కళాశాలలో కళాశాల ప్రస్తుపల్ దాక్షర్ పదామవ కుమారి. అద్వర్యంలో రసాయన శాస్ర్ర విభాగం వారు డిస్కపరి అఫ్ మడిసన్స్ పై అంతర్పతీయ వదిగార్ సర్వహించడం జరిగినది. ఈ కార్యకమంలో కళాశాల ద్రిప్రివల్ తాళ్లర పి.రాఘవ శుమారి వరినార్ ముఖ్య అంకాలను తెలియజేకారు. ఈ విరివార్ లో డాక్టర్ పాల్ దగని సనాషి,జసాషియేట్ (సొఫెనర్ డిపార్మెంట్ ఆఫ్ ఇంజినీరంగ్ కెవింట్లీ అంధ యూనివర్సిటీ ఔషధాల ఆవిష్కరణ యెంక్, ప్రాముఖ్యత ను గూర్చిన వివరణ తో వెటిపార్ ను ప్రాదల ద్రుదక చేతి రెక్టిర్ పైకి కదర్శి రెక్టిది. దూరుంధించారు మన్నా షూట్స్ ,అమెరికా వారు ఔషధాల అవిష్కరణ ను శురించి వివరంచారు,కాక్షన్ వి.సత్మనారాయణ అస్స్రింట్ (పోఫెసర్ డిపార్మెంట్ ఆఫ్ కెఎంప్రీ గవర్నమింట్ ఎంజిఎం పేజీ కాలేజ్ ఇటార్స్ మధ్యప్రదేశ్ జైషధాల తయారి మరియు వాటి యొక్క పంటణీ వ్యవస్థ గురించి తెలిపాడు , ఈ కార్యకమంలో కపాయన కార్ర విధాగాధివతి జాక్టర్ ఎమ్.సుపీత,అధ్యాపతులు జాక్టర్ సిహెచ్ .వి.వి. త్రివిహాస్, వి.లి.టి ముందరి,ఎవ్. 2:6.5. ఎస్.ఎల్.ప్రసన్న ఎస్.ఎ.స్.పి.క్రావతి లను కళాశాల ప్రత్యేక ఆధికారి డాక్టర్ సోహెచ్ కృష్ణ ఆభిసందించారు.