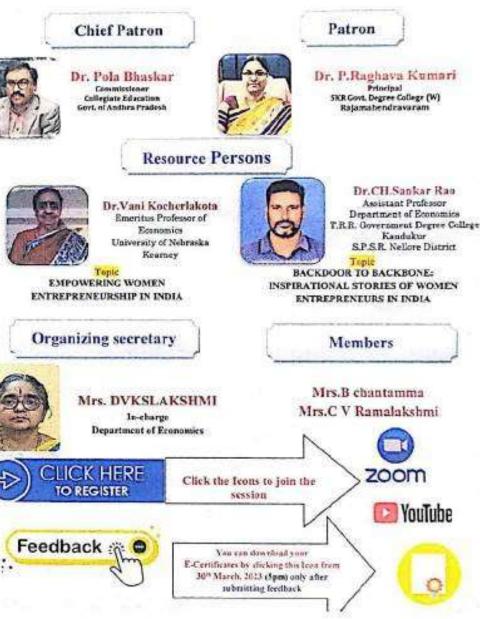

## Organized one day National Webinar on IPR PROGRAME UNDER Intellectual Property Awareness Mission [NIPAM] in association with Intellectual Properties Office Chennai on 28<sup>th</sup> April 2023.

Principal Dr.Raghava Kumari garu started with opening remarks and explained the need of Intellectual Property Rights creations of the mind related todesigns, inventions and symbols.

Resource Person K.Veera Raghavulu shared his magnificent knowledge in Intellectual Property Laws and spanned across the different disciplines related to IPR and also analyse about patentability criteria and trademarks that differentiate one product or service from another. He elucidated why IP protect is needed to investors in increasing margins, using patents strategically that can generate revenue streams.