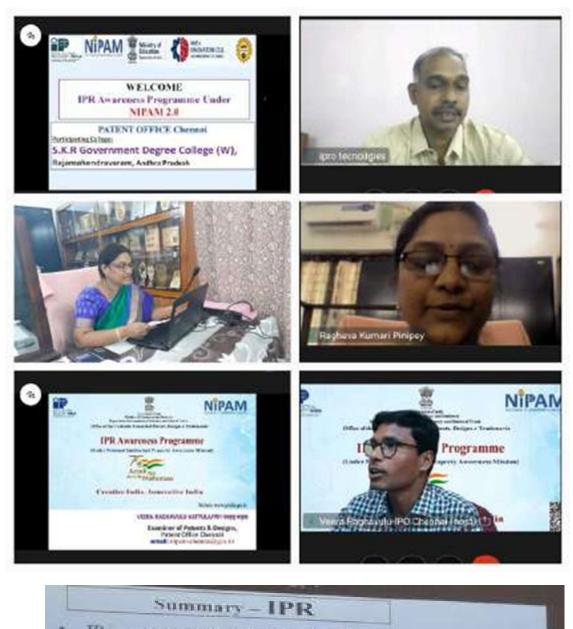

## Organized one day National Webinar on IPR PROGRAME UNDER Intellectual Property Awareness Mission [NIPAM] in association with Intellectual Properties Office Chennai on 28<sup>th</sup> April 2023.

Principal Dr.Raghava Kumari garu started with opening remarks and explained the need of Intellectual Property Rights creations of the mind related todesigns, inventions and symbols.

Resource Person K.Veera Raghavulu shared his magnificent knowledge in Intellectual Property Laws and spanned across the different disciplines related to IPR and also analyse about patentability criteria and trademarks that differentiate one product or service from another. He elucidated why IP protect is needed to investors in increasing margins, using patents strategically that can generate revenue streams.

We received an enthusiastic and good response from student's academicians, scholars from various institutions.

We thank Commissioner of Collegiate Education Dr.Pola Bhaskar, Principal Dr.Raghava Kumari, HOD'S AND Faculty Members who gave their support and helps us to make this webinar great success.

We received good response from the audience and they gave very good feedback.

In this National Webinar from all over India 754 teachers, students, academicians and researchers were participated actively.