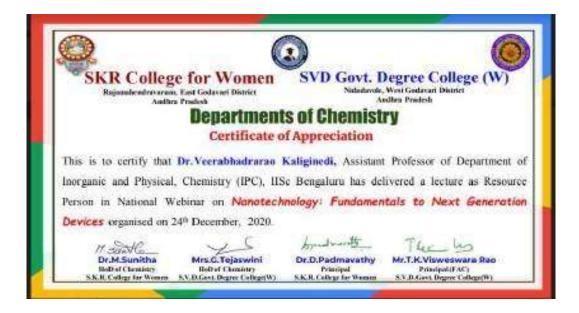

olkata has delivere                                                          |
| a lecture as Resource Person in National W                                                                                | ebinar on Nanotec      | hnology- Fundamentals t                                                                |
| Next Generation Devices organised on 24                                                                                   | December, 2020.        |                                                                                        |
| H Scotle Mrs. C. Tejaswini<br>Bidi at Chantery St. D. Grift Swini<br>SK.R. Cellege the Weener St.D. Gort, Deprer OligatW) | by Jan 19              | The by<br>Mr.T.K. Visweswara Race<br>Policipal (VAC)<br>S.V.B.Gert. Depres Cellege(II) |









#### S.K.R College For Women, Rajamahendravaram, Estd:1968 Re-accredited at B+ Grade by NAAC Affiliated to Adikavi Nannaya University (Under the control of Hithakarini Samajam: Endowments Dept,Govt. of. A.P)

#### REGIONAL LEVEL SEMINAR ON RECENT ADVANCEMENTS IN ANTI-CANCER TREATMENT [RAAT] REPORT

Cancer is a leading cause of death worldwide. Studies estimated that 8.1 million people in Asia will die of cancer by 2020. The Medical Certification of Cause of Death, 2018 reported cancer as the fifth leading cause of death amounting to 5.7% of all deaths in India. The most common cancers are breast, lung, colon, rectum and prostate cancers.

Cancer is the uncontrolled growth of abnormal cells in the body. Cancer develops when the body's normal control mechanism stops working. Old cell