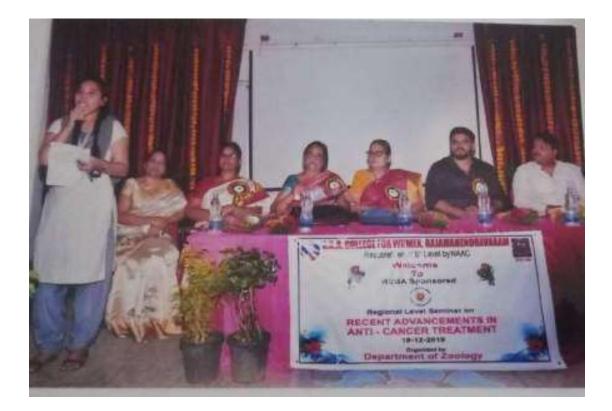

Samajam, Rajamahendravaram, Dr. D. Padmavathy Principal, S.K.R College for Women, Rajamahendravaram on 19-12-2019.

The eminent resource persons Prof.U.Shameem Chairman, BOS Department of Zoology, Andhra University, Vishakapatnam, Dr. Viswanath Patnala Surgical Oncologist, Chandrakala Super Speciality Hosptial, Danavaipeta, Rajamahendravaram, and Dr.Y.Pradeep Sukumar General physician & Diabetologist Vasavi Sri Nursing & Family Health Care Center Rajamahendravaram. created awareness on cancer regarding early self diagnosis of cancer[Breast cancer],recent advances in cancer diagnosis and changing trends in cancer therapy.

This regional level seminar is an unique platform for the academicians and students to know the emerging challenges in cancer therapy and noval therapeutic approaches.





# Dine day Mork Shop On Skill DEVELOPMENT

**When 13<sup>th</sup> December 2019** 10.00 am TO 04.00 pm

Where Pandiri Veeranna Hall S.K.R. College For Women, Rajamahendravaram

Programme
 Inauguration • Techinical Session
 Hands on Training • Certificate Distribution

The Principal, Faculty & Student of Department of Chemistry Cordially Invites you all



**Organizers Dept. Of Chemistry** S.K.R. COLLEGE FOR WOMEN, RJY



# S.K.R. COLLEGE FOR WOMEN

OPP. T.T.D KALYANAMANDAPAM PRAKASH NAGAR, RAJAMAHENDRAVARAM CONTACT NO. 9XXXXXXXX





#### STUDENT REGISTRATION FORM

Name

Designation

Institution

Phone no.

e-mail

Signature

Organizing Committee Dr. D.Padmavathy, Principal, S.K.R. College for Women, Rajamahendravaram Mobile: 94914 46164

#### Members

| Dr. M.Sunitha,       | 98492 42