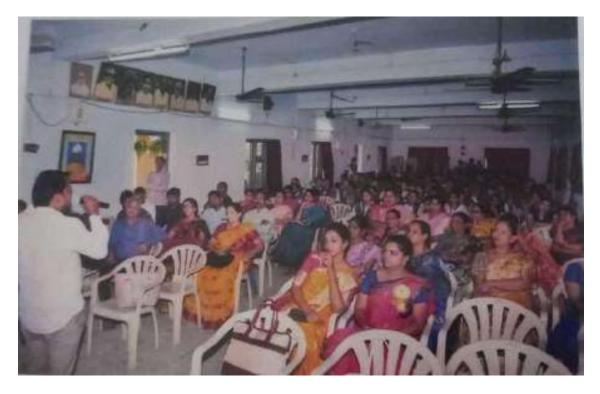

# BRIEF REPORT ON WEBINAR

The Department of Chemistry organised a webinar **Topic- Discovery of Medicines**" on **27thMarch2023at10:00A.M**,through

the **Zoom** platform.

College Principal Dr.P. Raghava Kumari started with opening remarks and explained the essence of the webinar.

In this webinar from all over India 329 teachers, students, academicians and researchers participated actively.

lan

Principal

PRINCIPAL S.K.R. Government Degree College (Women) RAJAMAHENDRAVARAM. East Godavari Dist., Andhra Pradesh