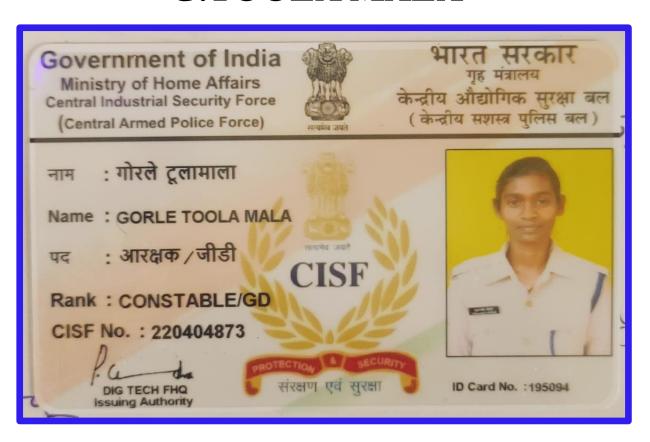

## 5.2.2.1 Number of students qualifying in State/National/International level Examinations during the last five years (2018-2023)

| Year      | Register/Roll<br>Number for the<br>Exam | Name of the<br>Student<br>qualified | Name of the qualifying Exam                                            |
|-----------|-----------------------------------------|-------------------------------------|------------------------------------------------------------------------|
| 2018-2019 | Direct Recruitment                      | A.Yamini                            | Department of<br>Communications-<br>Department of<br>Post              |
| 2018-2019 | 8004007911                              | G.Toola Mala                        | Central Industrial<br>Security Force-<br>Central Armed<br>Police Force |

### **G.TOOLA MALA**