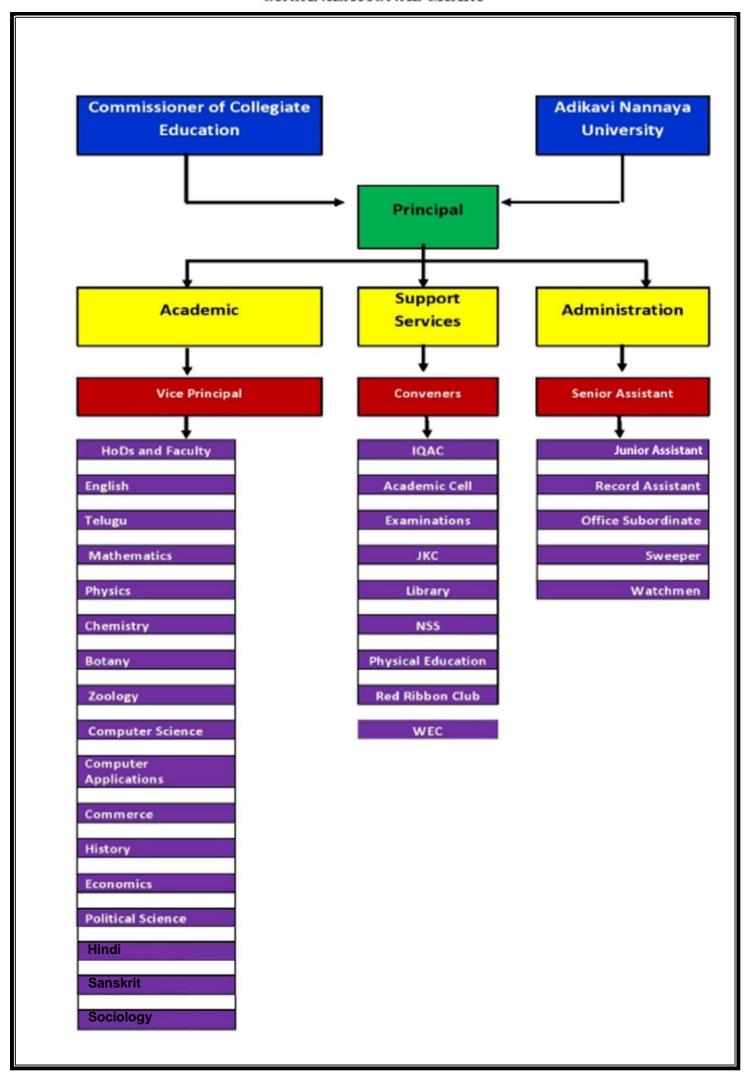

## **Structure of the Organization**

The Organizational chart of an institution shows the hierarchical structure of the organization and the relationships between different departments and positions. It can be a useful tool for understanding how the organization works and who is responsible for different tasks.

The principal is the head of the institution and is responsible for the overall operation of the organization. The vice principal reports to the principal and assists with the day- to-day management of the institution.

They oversee the work of the faculty in their departments and ensure that the academic programs are running smoothly.

The faculty is responsible for teaching and research. They also provide academic advising to students and participate in other departmental activities.