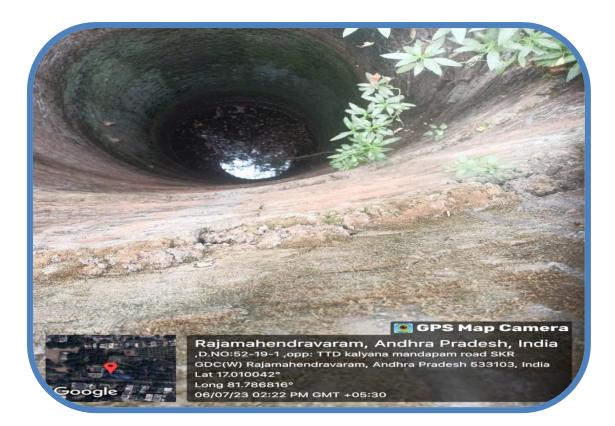

#### **WELL**

Water well on campus dug deep into the ground to tap into water bearing. Well water used for the watering plants in the college premises .