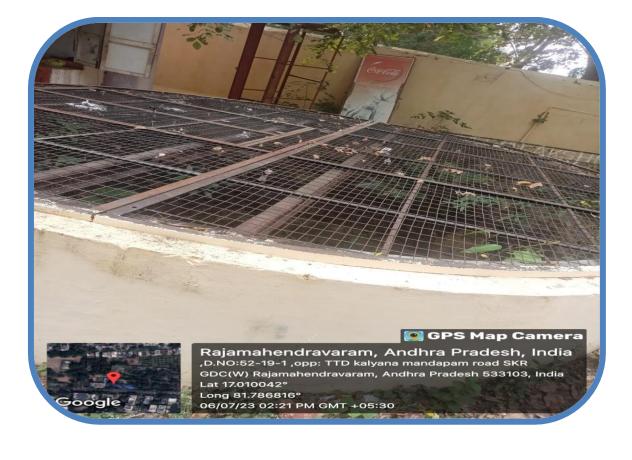

#### **WELL**

Water well on campus dug deep into the ground to tap into water bearing. Well water used for the watering plants in the college premises .