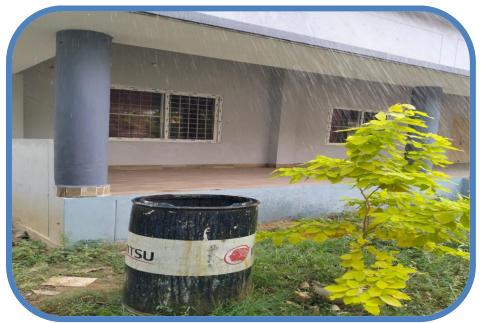

### **HARVESTING PITS**

Water harvesting pits prevent flooding of excess water during rainy season.