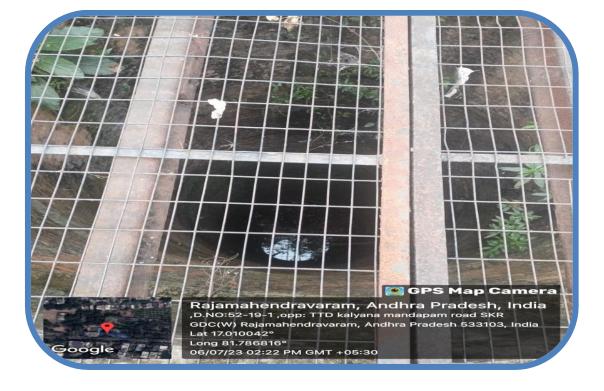

#### **WELL**

Water well on campus dug deep into the ground to tap into water bearing. Well water used for the watering plants in the college premises .