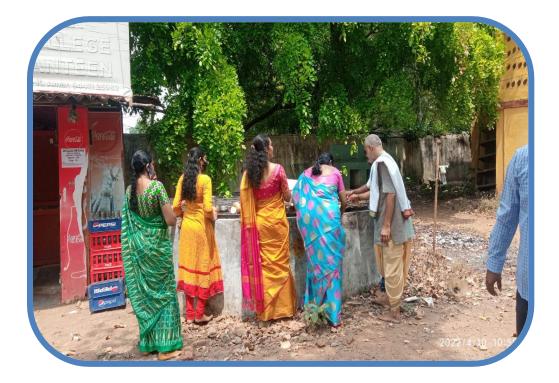

#### **WELL**

Water well on campus dug deep into the ground to tap into water bearing. Well water used for the watering plants in the college premises .