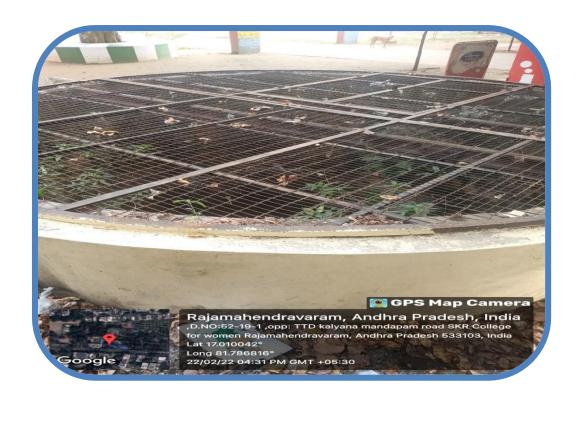

#### **WELL**

Water well on campus dug deep into the ground to tap into water bearing. Well water used for the watering plants in the college premises .