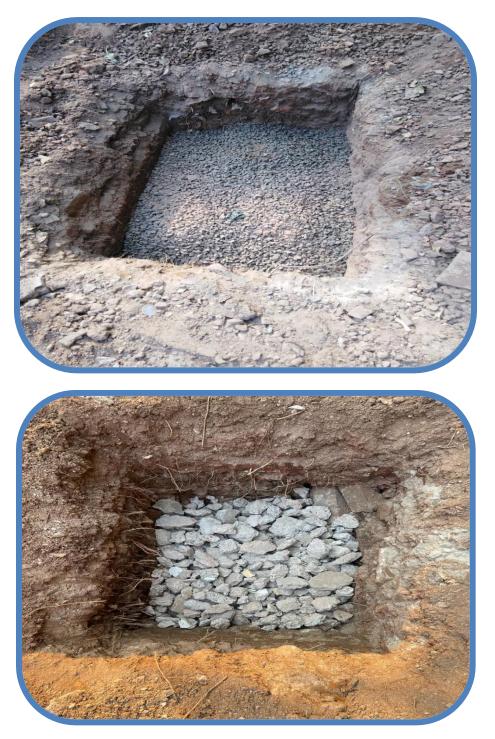

### **HARVESTING PITS**

Water harvesting pits prevent flooding of excess water during rainy season.