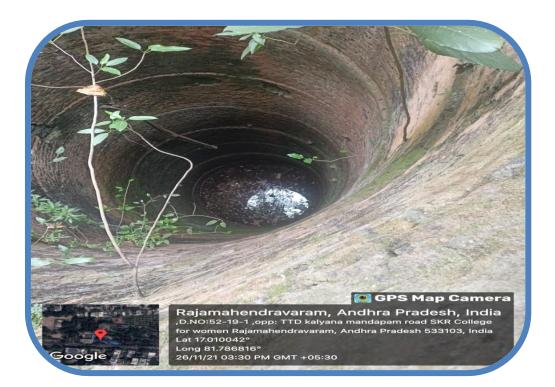

#### **WELL**

Water well on campus dug deep into the ground to tap into water bearing. Well water used for the watering plants in the college premises .