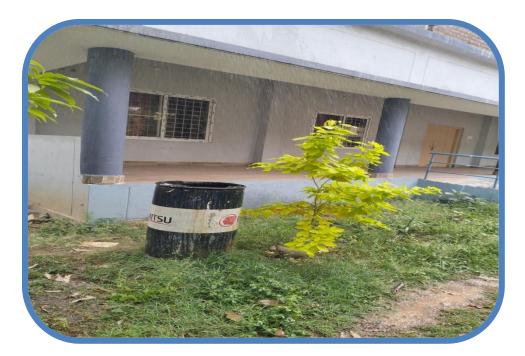

### **HARVESTING PITS**

Water harvesting pits prevent flooding of excess water during rainy season.