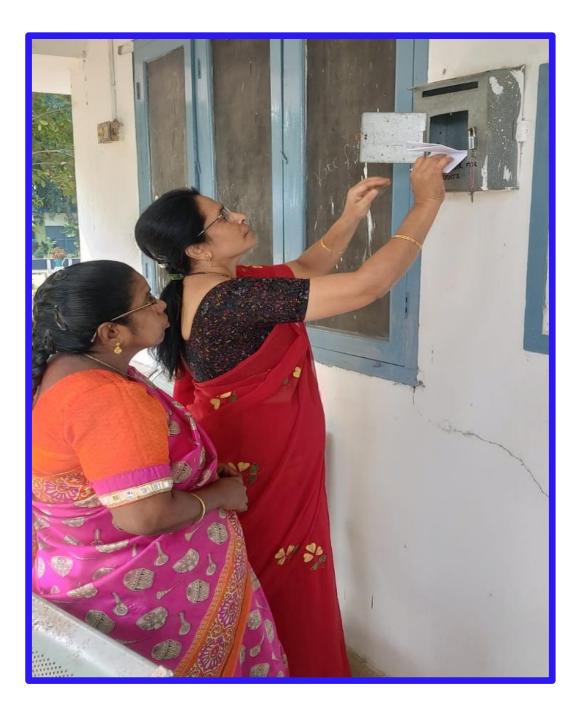

#### GRIEVANCE REDRESSAL COMMITTEE MEMBERS COLLECTING THE GRIEVANCES FROM THE COMPLAINT BOX