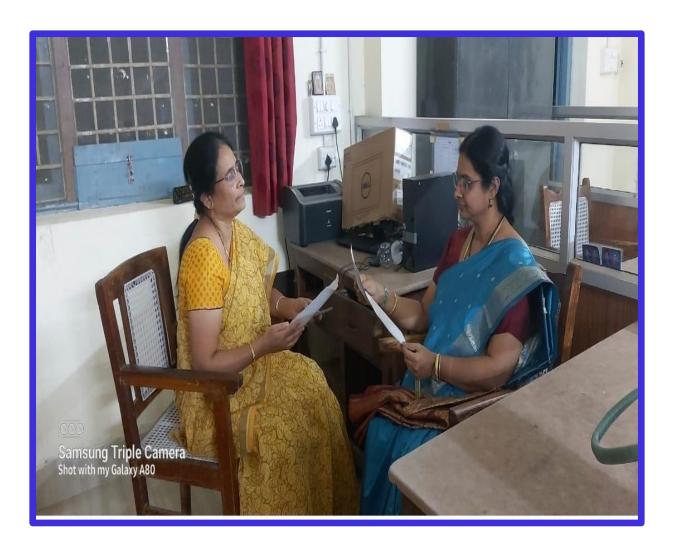

#### **MEETING-1**

Dt: 21-08-2023

Grievance and Redressal cell conducted a meeting on 21-08-2023 at 4:30P.M in the Principal's chamber to discuss the grievances raised by the students and resolved to make the necessary arrangements for the repair of the benches in the class rooms.