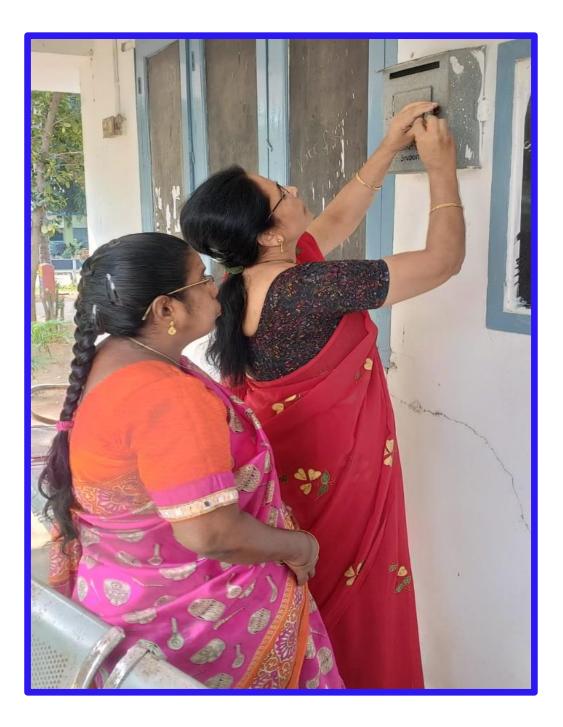

#### GRIEVANCE REDRESSAL COMMITTEE MEMBERS COLLECTING THE GRIEVANCES FROM THE COMPLAINT BOX